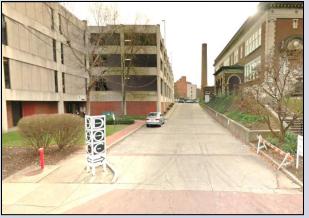

itional Marketplace Corridor form district along a Major Arterial
- Proposal re-uses existing structure with minor addition to accommodate enclosed stairwell
- Existing structure is 24,100 sq ft; stairwell adds 1,032 sq ft
- Mini-warehouses will be accessed for loading/unloading through the existing parking garage
- Site is located adjoining or near 475 apartments currently under construction

ICTTI P

 Minor plat created lot lines which coincide with south and east sides of structure (2016)

#### **Zoning/Form Districts**



#### Aerial Photo/Land Use



## Site Photos - Subject Property



1170 E. Broadway looking west



1170 E. Broadway looking east

#### Louisville

### Site Photos – Subject Property



Aerial view showing garage



Louisville

East property line with garage at rear



West property line with garage at rear

# Site Photos – Adjoining Properties



#### North across Broadway



East property line

Louisville



West property line

# **Applicant's Development Plan**





#### **PC Recommendation**

- Public Hearing was held on 1/19/2017
- No one spoke in opposition
- The Commission made sufficient findings that the proposal complies with the Comprehensive Plan-Cornerstone 2020
- The Commission recommended approval of the zoning map amendment from OR-3 to C-2 by a vote of 7-0 (7 members voted)