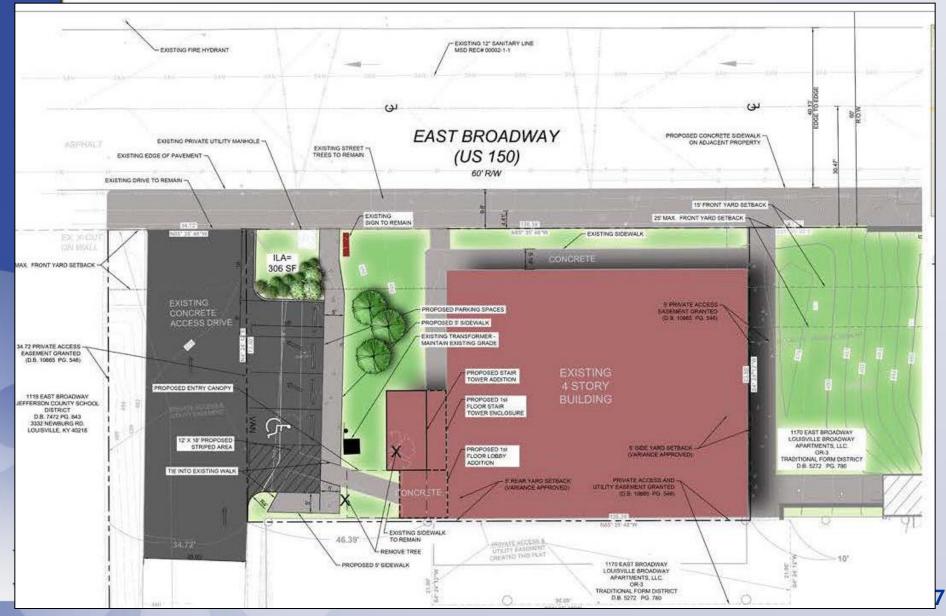

ell adds 1,032 sq ft
- Mini-warehouses will be accessed for loading/unloading through the existing parking garage
- Site is located adjoining or near 475 apartments currently under construction

ICTTI P

 Minor plat created lot lines which coincide with south and east sides of structure (2016)

#### **Zoning/Form Districts**



#### Aerial Photo/Land Use



## Site Photos - Subject Property



1170 E. Broadway looking west



1170 E. Broadway looking east

#### Louisville

### Site Photos – Subject Property



Aerial view showing garage



Louisville

East property line with garage at rear



West property line with garage at rear

# Site Photos – Adjoining Properties



#### North across Broadway



East property line

Louisville



West property line

# **Applicant's Development Plan**





#### **PC Recommendation**

- Public Hearing was held on 1/19/2017
- No one spoke in opposition
- The Commission made sufficient findings that the proposal complies with the Comprehensive Plan-Cornerstone 2020
- The Commission recommended approval of the zoning map amendment from OR-3 to C-2 by a vote of 7-0 (7 members voted)