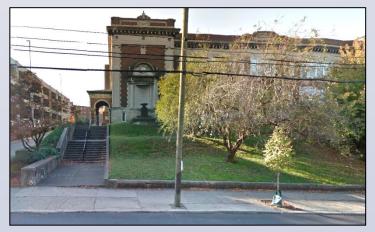

### Site Photos – Subject Property

Aerial view showing garage

Louisville

East property line with garage at rear

West property line with garage at rear