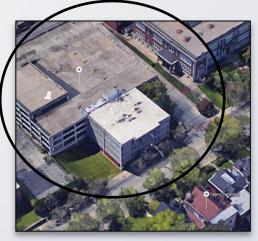

### Site Photos – Subject Property

Aerial view showing garage

Louisville

East property line with garage at rear

West property line with garage at rear