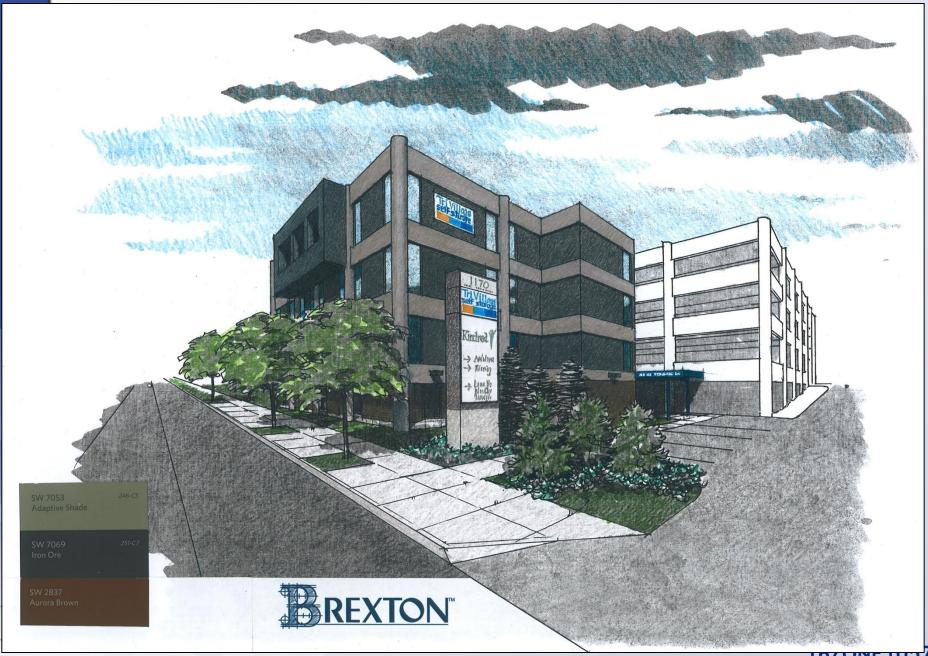

# 16ZONE1057 Tri-Village Storage

# Case Summary / Background

- Site located in Traditional Marketplace Corridor form district along a Major Arterial
- Proposal re-uses existing structure with minor addition to accommodate enclosed stairwell
- Existing structure is 24,100 sq ft; stairwell adds 1,032 sq ft
- Mini-warehouses will be accessed for loading/unloading through the existing parking garage
- Site is located adjoining or near 475 apartments currently under construction