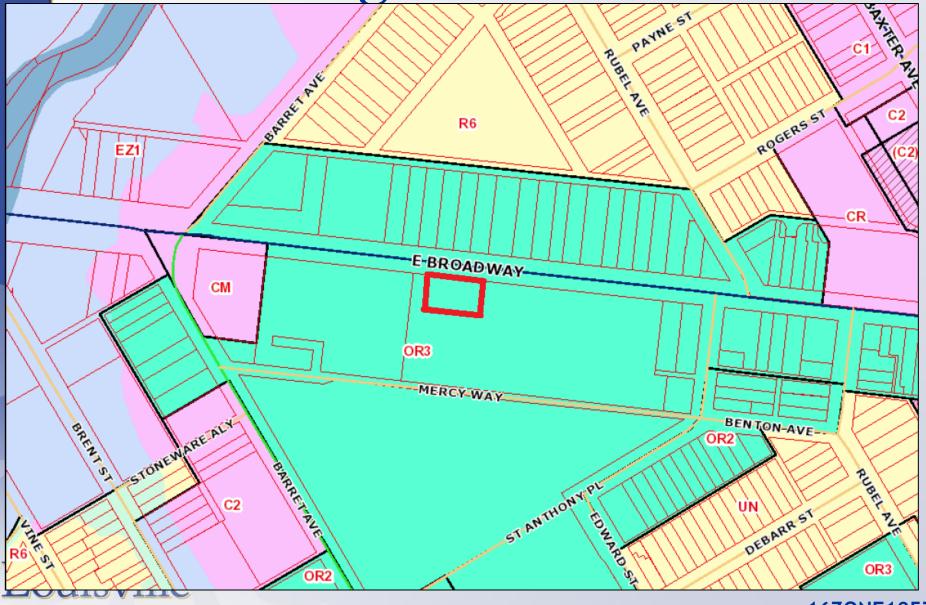

#### **Zoning/Form Districts**

# Request(s)

- Zone Change from OR-3 Office/Residential to C-2
- Conditional Use Permit for mini-warehouses (LDC4.2.35)
- Approval of Revised Detailed District Development Plan (RDDDP)
  - Waivers of landscaping requirements for north, south and east property lines