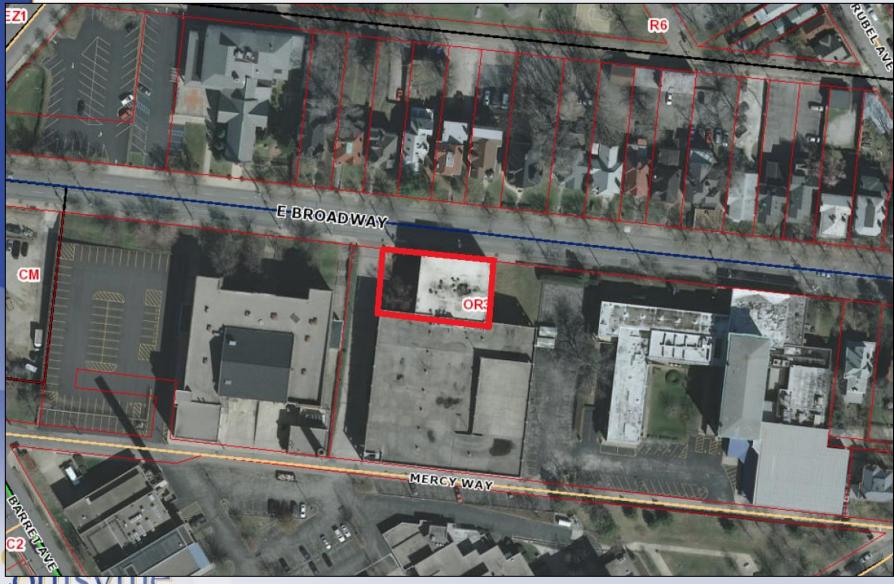

#### Aerial Photo/Land Use

# Case Summary / Background

- Site located in Traditional Marketplace Corridor form district along a Major Arterial
- Proposal re-uses existing structure with minor addition to accommodate enclosed stairwell
- Existing structure is 24,100 sq ft; stairwell adds 1,032 sq ft
- Mini-warehouses will be accessed for loading/unloading through the existing parking garage
- Site is located adjoining or near 475 apartments currently under construction