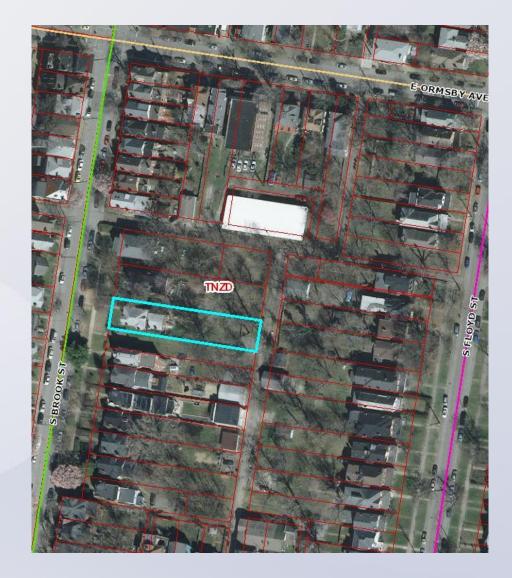

#### **Aerial Photo/Land Use**

#### Subject Property:

- Existing: Multi-family residential
- Proposed: Multi-family residential with shortterm rental

#### **Surrounding Properties:**

- North: Multi-family residential
- South: Vacant
- East: Single-family residential
- West: Single-family residential