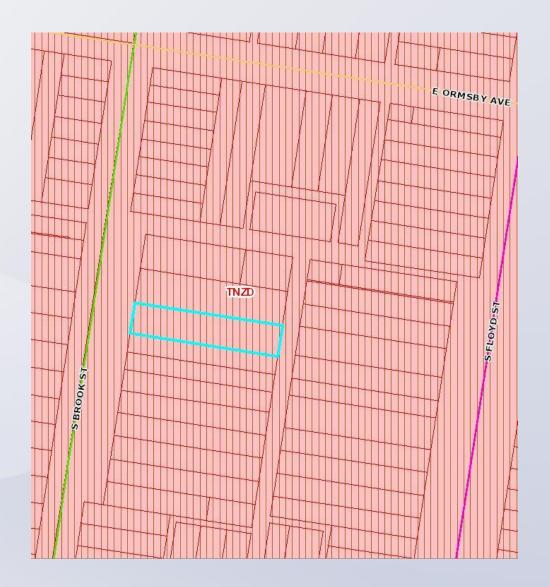

#### **Zoning/Form Districts**

#### Subject and surrounding properties:

- Old Louisville TNZD
- Traditional Neighborhood form district