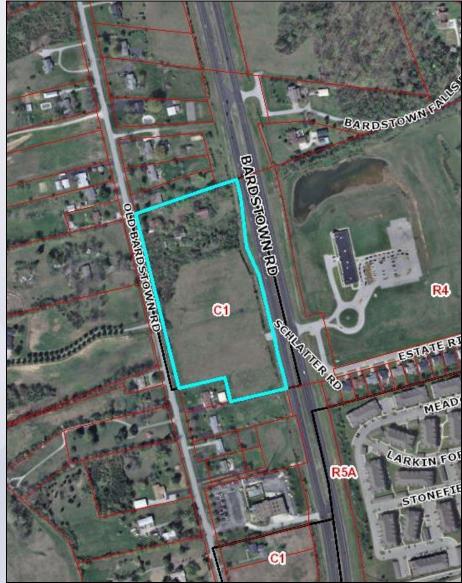

## Aerial Photo/Land Use

## Subject Property:

- Existing: Vacant
- Proposed: Equipment sales/rental/storage

#### Adjacent Properties:

- North: Single-Family Residential
- South: Single-Family Residential
- East: Private K-12 School
- West: Single-Family Residential