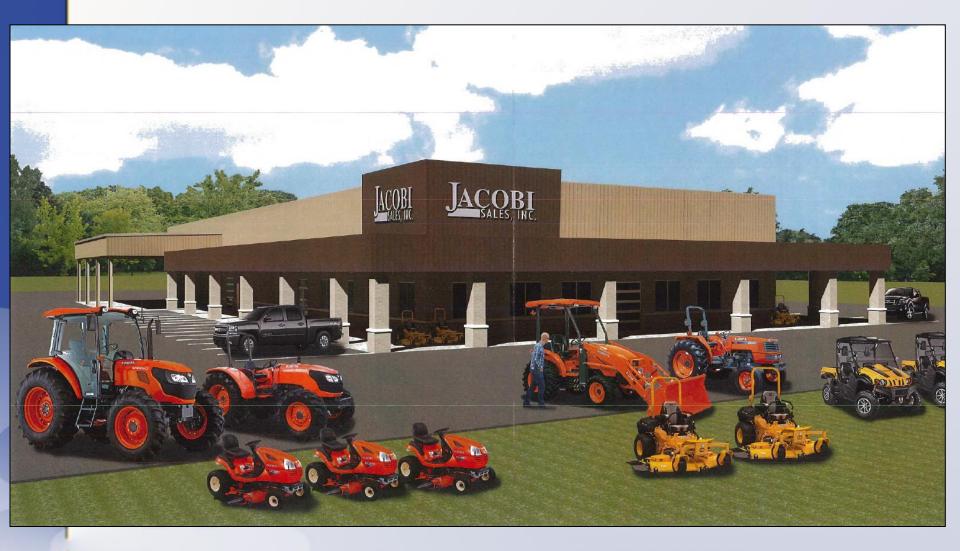

## Case Summary / Background

- Parcel rezoned from R-4 to C-1 for commercial development but was never constructed
- Requests apply to 6.44 acres at north end of existing 11.05 acre parcel; no changes or development to occur at this time on remaining 4.61 acres of parcel
- Site to be developed for rental/sales/storage of construction and farm equipment business
- Proposed development includes 16,800 sq ft structure, 50 parking spaces and parking area for rental equipment storage