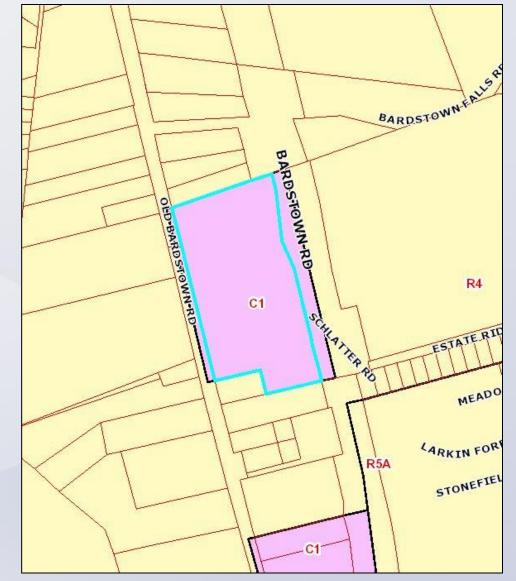

## **Zoning/Form District**

## All properties in Neighborhood form district

#### Subject Property:

- Existing: C-1
- Proposed: M-2/C-1

#### **Adjacent Properties:**

- North: R-4
- South: R-4
- East: R-4
- West: R-4

Louisville