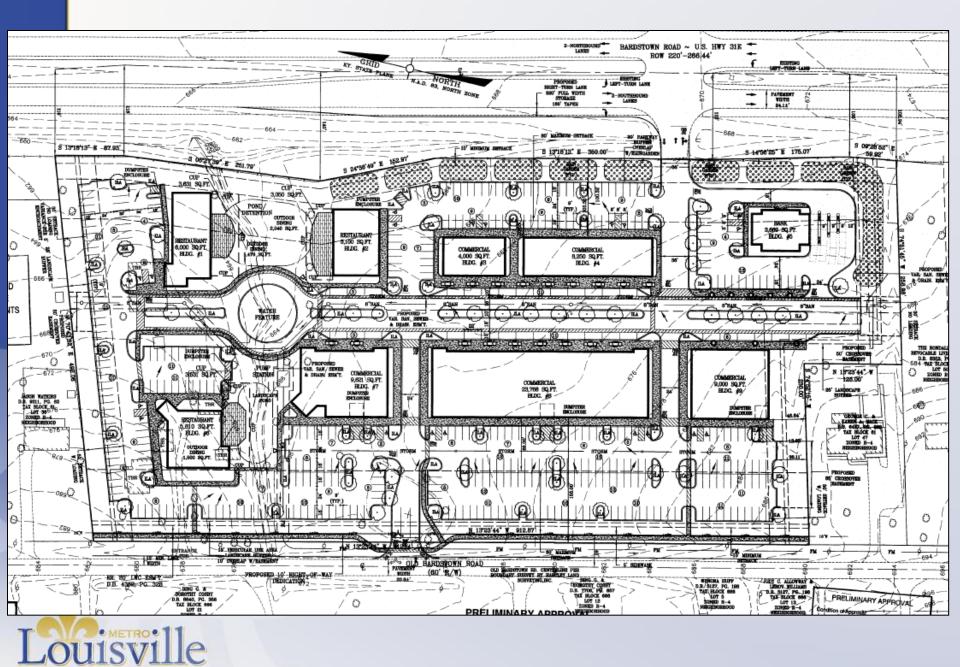

## Case Summary / Background

- Parcel rezoned from R-4 to C-1 for commercial development but was never constructed
- Requests apply to 6.44 acres at north end of existing 11.05 acre parcel; no changes or development to occur at this time on remaining 4.61 acres of parcel
- Site to be developed for rental/sales/storage of construction and farm equipment business
- Proposed development includes 16,800 sq ft structure, 50 parking spaces and parking area for rental equipment storage