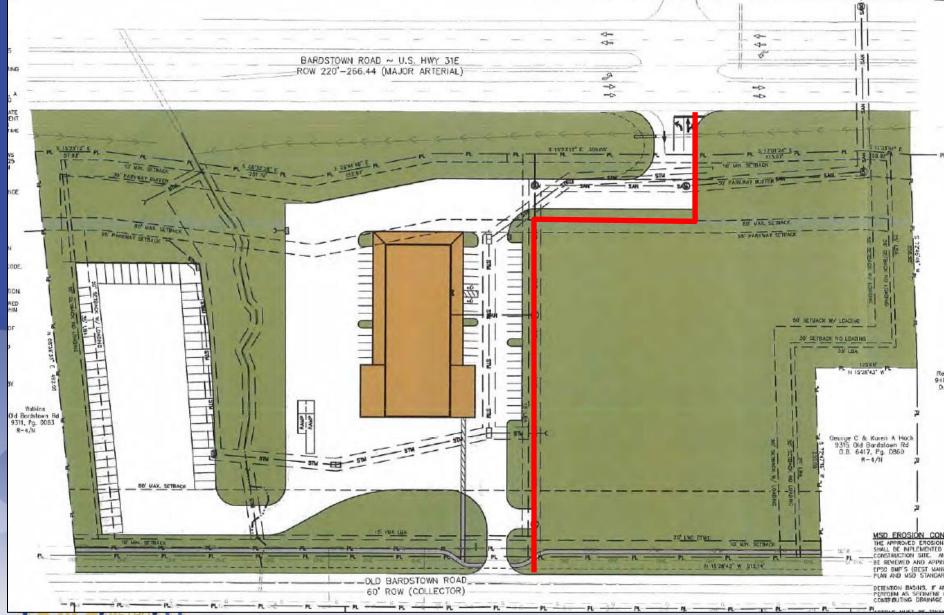

## Case Summary / Background

- Parcel rezoned from R-4 to C-1 for commercial development but was never constructed
- Requests apply to 6.44 acres at north end of existing 11.05 acre parcel; no changes or development to occur at this time on remaining 4.61 acres of parcel
- Site to be developed for rental/sales/storage of construction and farm equipment business
- Proposed development includes 16,800 sq ft structure, 50 parking spaces and parking area for rental equipment storage