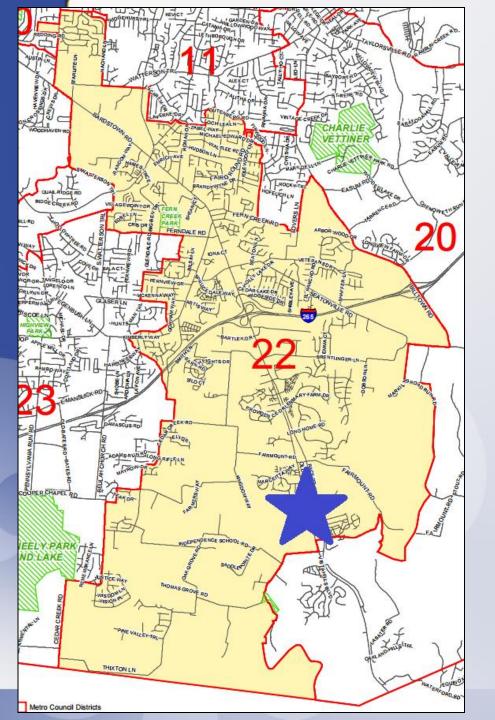

#### 9205 Old Bardstown Road District 22 - Robin Engel

## Case Summary / Background

- Parcel rezoned from R-4 to C-1 for commercial development but was never constructed
- Requests apply to 6.44 acres at north end of existing 11.05 acre parcel; no changes or development to occur at this time on remaining 4.61 acres of parcel
- Site to be developed for rental/sales/storage of construction and farm equipment business
- Proposed development includes 16,800 sq ft structure, 50 parking spaces and parking area for rental equipment storage