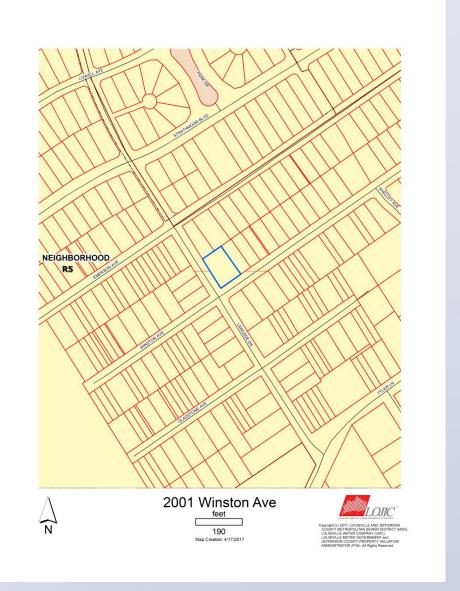

### Zoning/Form Districts

#### **Subject Property:**

- Existing: R-5/Neighborhood
- Proposed: R-5/Neighborhood

#### **Adjacent Properties:**

- North: R-5/Neighborhood
- South: R-5/Neighborhood
- East: R-5/Neighborhood
- West: R-5/Neighborhood