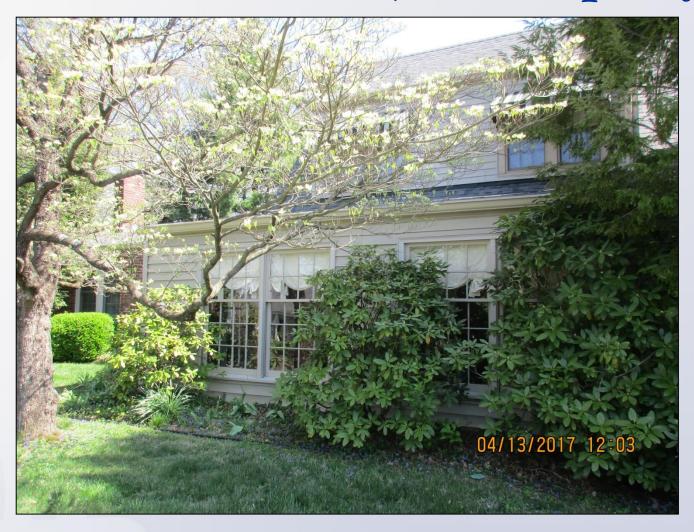

The existing sun porch.

Louisville

The existing sun porch.

Louisville

The property across Winston Avenue.

Louisville

The property across Lakeside Drive.

Louisville

The side of the subject property. The sun Louisville porch is screened by the large tree.