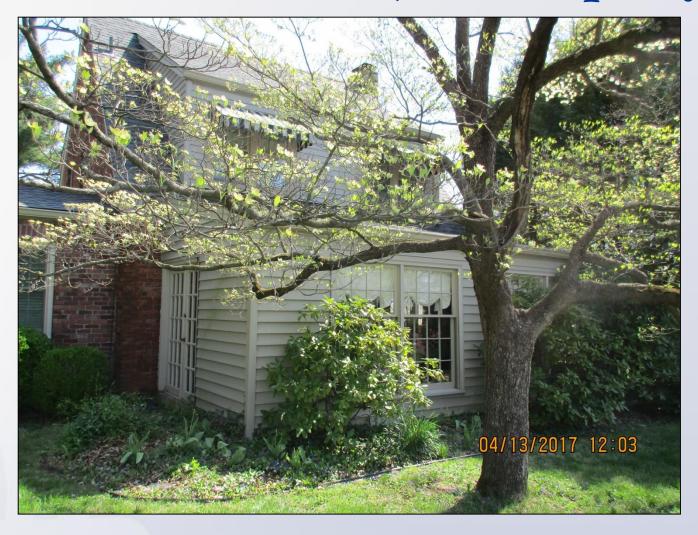

The existing sun porch.

Louisville

The existing sun porch.

Louisville

The property across Winston Avenue.

Louisville

The property across Lakeside Drive.

Louisville

The side of the subject property. The sun Louisville porch is screened by the large tree.