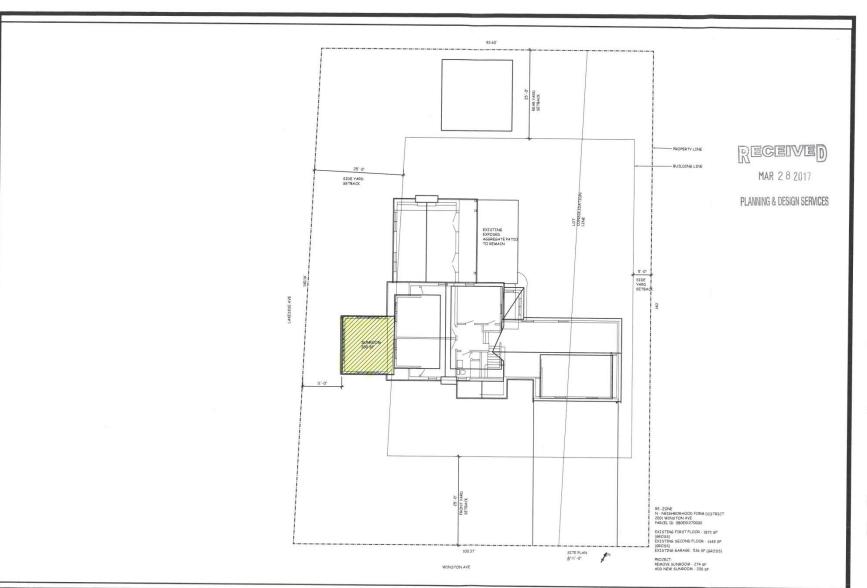

# Case Summary / Background

- The applicant proposes to replace an existing sun porch on the side of the existing 1 ½ story residential home with a new sun porch.
- The existing sun porch, which has been in place since at least 2000, encroaches into the street side yard setback by 12 feet. The new sun porch is proposed to encroach by 14 feet.
- The existing sun porch is 23.5 feet long. The new sun porch is proposed to be 16 feet.

# Applicant's Site Plan

Anne Del Prince, Architect 640 Country Club Road Louisville, KY 40206

Gregory Remodel 2001 Winston Ave Louisville, KY 40205

> 1/16"=1'-0" 3/27/17

A-1