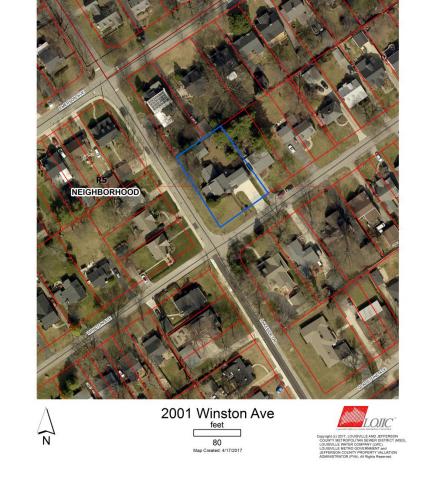

#### Aerial Photo/Land Use

#### **Subject Property:**

- Existing: Single Family Residential
- Proposed: Single Family Residential

#### **Adjacent Properties:**

- North: Single Family Residential
- South: Single Family Residential
- East: Single Family Residential
- West: Single Family Residential

The front of the subject property Louisville