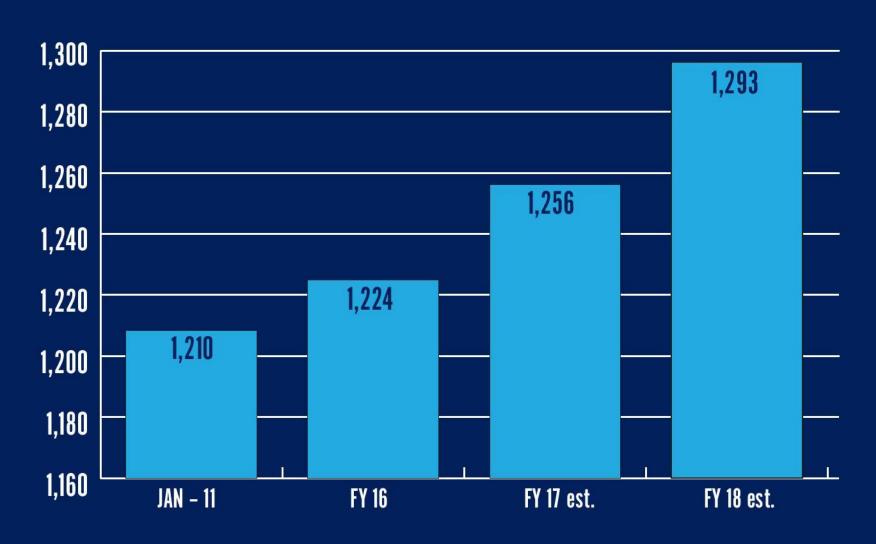

MAYOR'S WEEK OF SERVICE APRIL 16-24, 2017









## LMPD AVERAGE SWORN OFFICERS





# d A



## LOUISVILLE VIOLENCE REDUCTION STRATEGY

## **PILLARS**

## **EXAMPLES**

### **ENFORCEMENT**

Placing laser focus of law enforcement efforts on the small percentage of people who commit gun violence while ensuring the safety and security of our citizens

**Hot Spot Policing Focus on Violent Offenders Narcotics Trafficking Federal Agency Partnerships** 

A coordinated approach to intervening at the first sign of potential violence in the streets, schools, and hospitals to reduce violence and to produce a more positive outcome **Zones of Hope** No More Red Dots Trauma Response Collaborative **Pivot to Peace Clergy Resource Team** 

Reaching individuals, families, and communities before violence happens so that violence is less likely to occur

Mayor's SummerWorks Right Turn/R