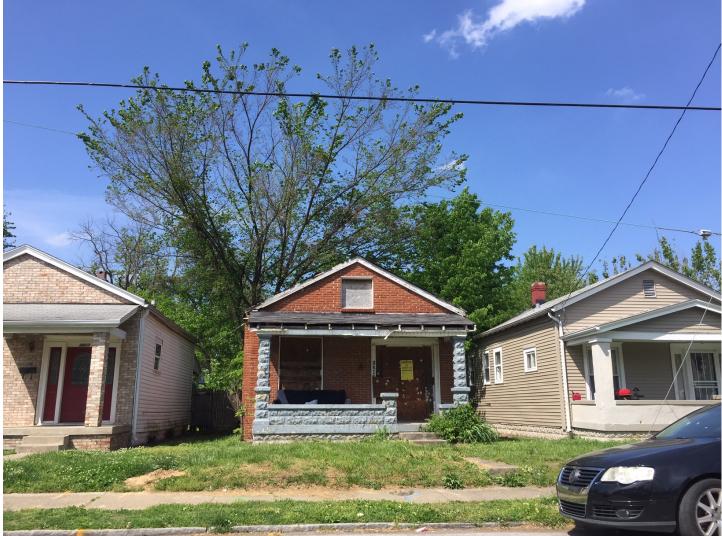

## Case Summary / Background / Site Context

This single family home built in 1920 (per PVA) will be renovated to save the building from demolition. Total rehab construction costs are estimated at \$35,000. Buyer has provided proof of funds for the purchase and renovation.

# 3415 W. Jefferson Street

Resolution 11, Series 2017 Landbank Meeting Date: May 8, 2017 Property Address: Page 7 of 11