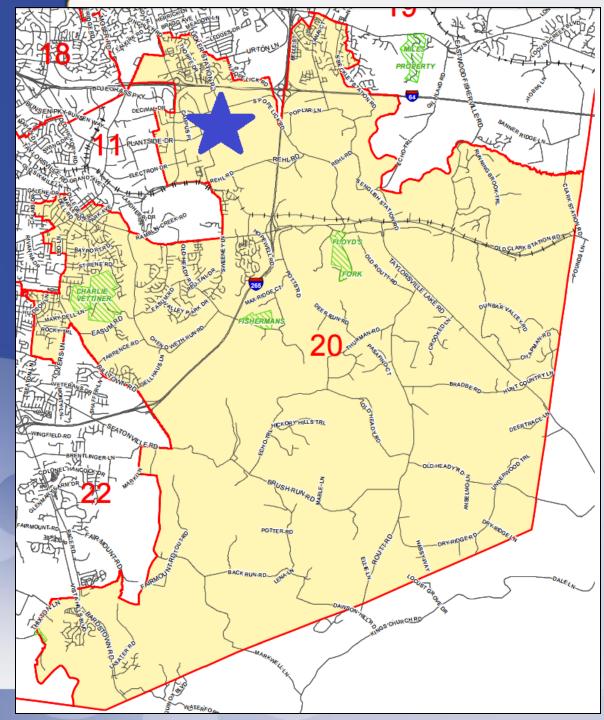

# Louisville

Planning/Zoning, Land Design & Development June 13, 2017

Tucker Station Road TB 3672 Lot 1 District 20 - Stuart Benson

16ZONE1090

Subject Property: Existing: R-4/SW Proposed: PEC/SW

16ZONE1090