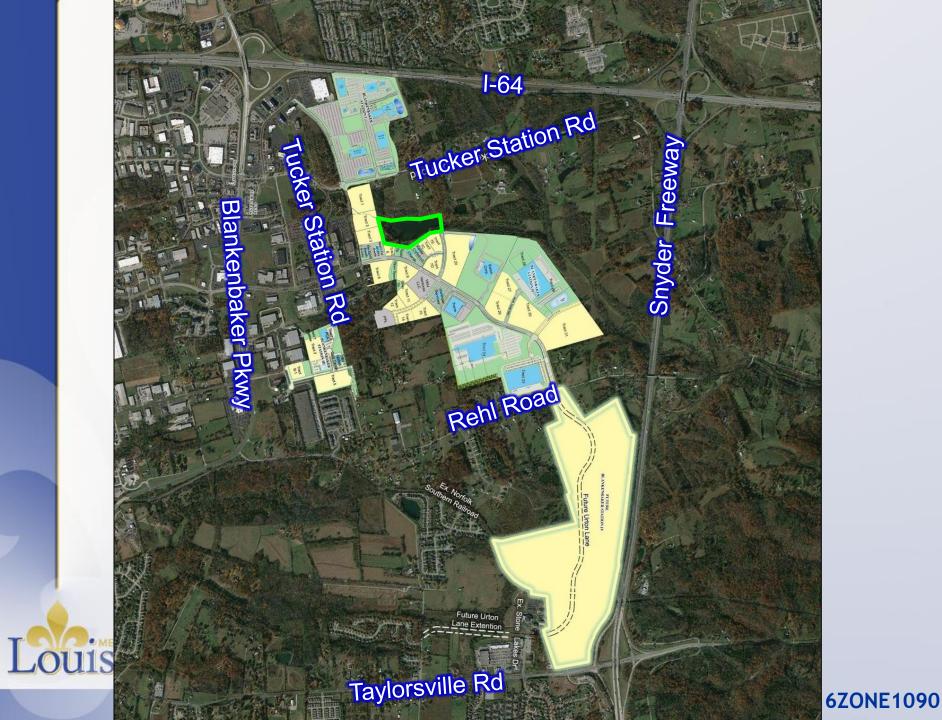

## 16ZONE1090 Blankenbaker Land Acquisition

# Louisville



Planning/Zoning, Land Design & Development June 13, 2017





Tucker Station Road TB 3672 Lot 1 District 20 - Stuart Benson

16ZONE1090





Subject Property: Existing: R-4/SW Proposed: PEC/SW

16ZONE1090







Subject Property: Existing: Lake Proposed: Lake

16ZONE1090

## Request(s)

- Change in Zoning from R-4 to PEC on 14.93 acres
- District Development Plan



16zone1090

### Case Summary / Background

- Rezone the pond portion of the site
- No construction proposed at this time



16zone1090

## **Applicant's Development Plan**



#### **PC Recommendation**

- The Planning Commission conducted a public hearing on 5/11/2017
- No one spoke in opposition.
- The Commission made sufficient findings that the proposal complies with the Comprehensive Plan-Cornerstone 2020
- The Commission recommended approval of the zoning map amendment from R-4 to PEC by a vote of 7-0 (7 members voted)