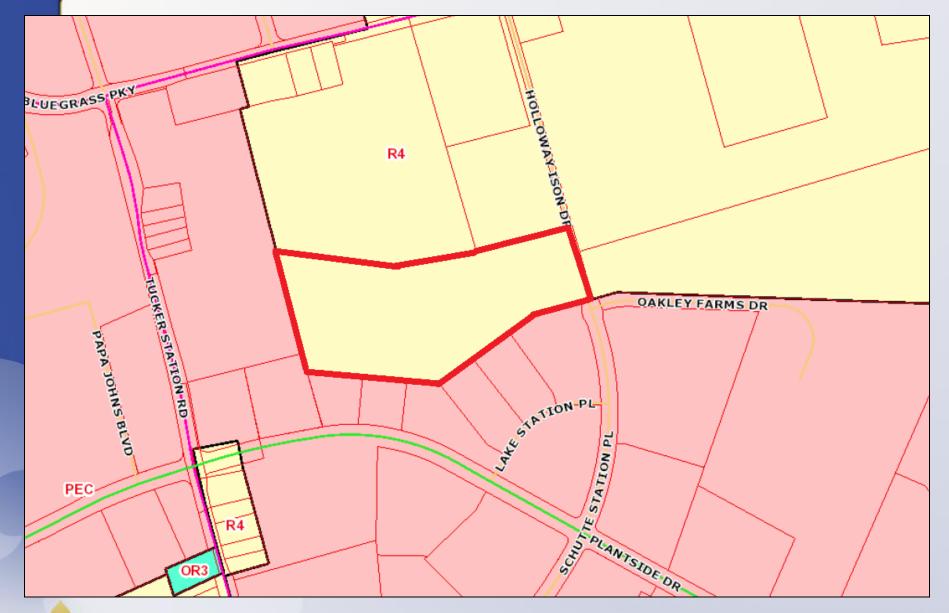

Subject Property: Existing: Lake Proposed: Lake

16ZONE1090

## Request(s)

- Change in Zoning from R-4 to PEC on 14.93 acres
- District Development Plan

16zone1090

### Case Summary / Background

- Rezone the pond portion of the site
- No construction proposed at this time

16zone1090