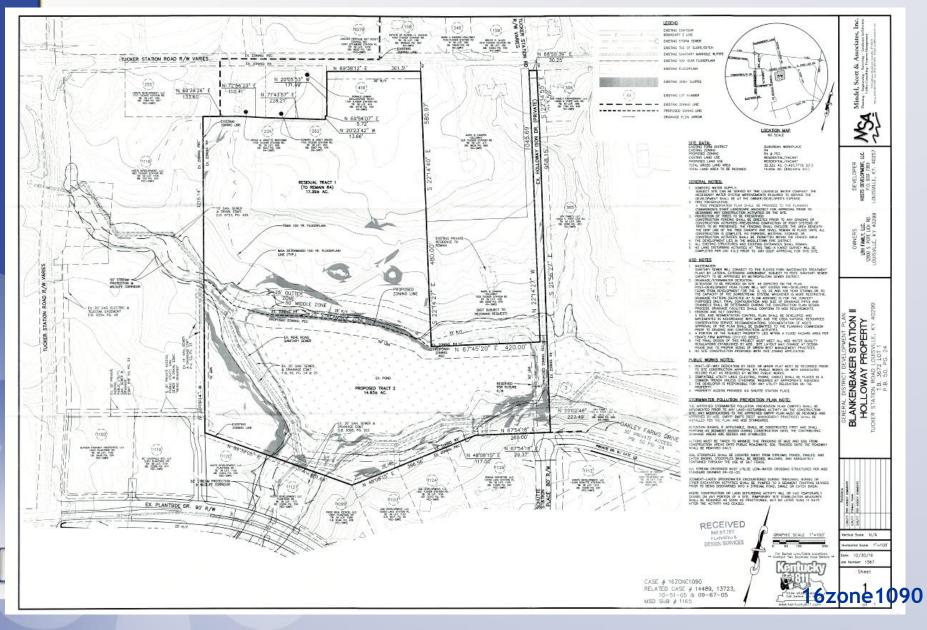

## 16ZONE1090 Blankenbaker Land Acquisition

# Louisville



Planning/Zoning, Land Design & Development June 13, 2017





Tucker Station Road TB 3672 Lot 1 District 20 - Stuart Benson

16ZONE1090





Subject Property: Existing: R-4/SW Proposed: PEC/SW

16ZONE1090







Subject Property: Existing: Lake Proposed: Lake

16ZONE1090

## Request(s)

- Change in Zoning from R-4 to PEC on 14.93 acres
- District Development Plan



16zone1090

### Case Summary / Background

- Rezone the pond portion of the site
- No construction proposed at this time



16zone1090

## **Applicant's Development Plan**



#### **PC Recommendation**

- The Planning Commission conducted a public hearing on 5/11/2017
- No one spoke in opposition.
- The Commission made sufficient findings that the proposal complies with the Comprehensive Plan-Cornerstone 2020
- The Commission recommended approval of the zoning map amendment from R-4 to PEC by a vote of 7-0 (7 members voted)