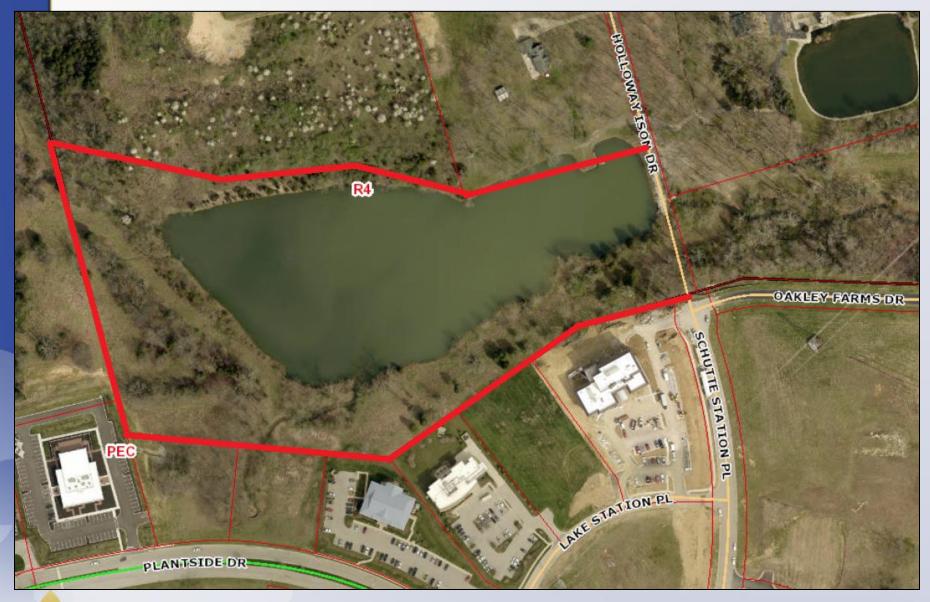

# Louisville

Planning/Zoning, Land Design & Development June 13, 2017

Tucker Station Road TB 3672 Lot 1 District 20 - Stuart Benson

16ZONE1090

Subject Property: Existing: R-4/SW Proposed: PEC/SW

16ZONE1090

Subject Property: Existing: Lake Proposed: Lake

16ZONE1090

## Request(s)

- Change in Zoning from R-4 to PEC on 14.93 acres
- District Development Plan

16zone1090

### Case Summary / Background

- Rezone the pond portion of the site
- No construction proposed at this time

16zone1090