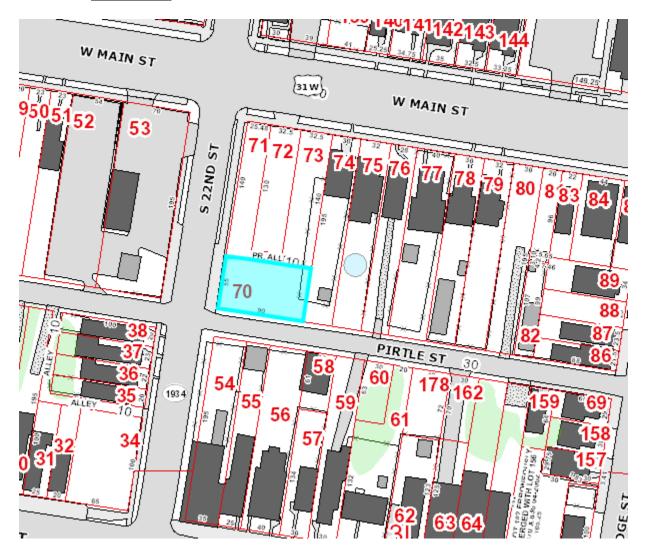

## 5. Site Photos

Front view- 113 S 22<sup>nd</sup> Street

Street view- East

Resolution , Series 2017 Landbank Meeting Date: July 10, 2017 Property Address: 113 S 22<sup>nd</sup> Street Page 7 of 9