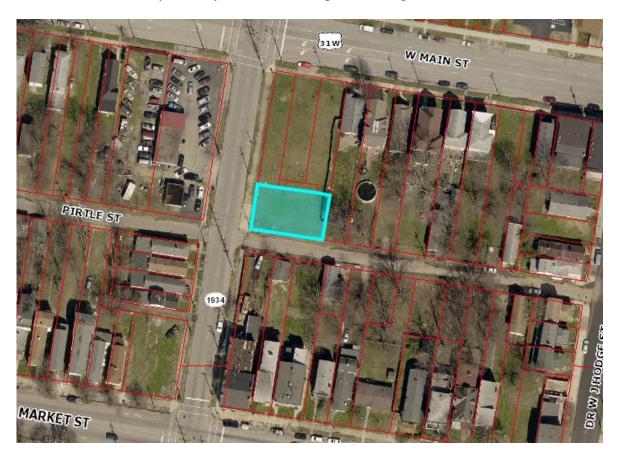

### **Attached Documents / Information**

- **1.** Purchase application
- 2. Land development report
- **3.** PVA data sheet
- 4. LOJIC Map (parcel view)
- 5. Site photos

## 2. Land Development Report

| and them.                                                       | Land Development Report                         |
|-----------------------------------------------------------------|-------------------------------------------------|
| LOIC                                                            | June 22, 2017 5:20 PM                           |
|                                                                 | About LDC                                       |
|                                                                 |                                                 |
| Location                                                        |                                                 |
| Parcel ID:<br>Parcel LRSN:                                      | 003L00700000<br>8000375                         |
| Address:                                                        | 113 S 22ND ST                                   |
| raa aa.                                                         | 100220001                                       |
| Zoning                                                          |                                                 |
| Zoning:                                                         | OR2                                             |
| Form District:                                                  | TRADITIONAL NEIGHBORHOOD                        |
| Plan Certain #:                                                 | NONE                                            |
| Proposed Subdivision Name:                                      | NONE                                            |
| Proposed Subdivision Docket #:                                  | NONE                                            |
| Current Subdivision Name:                                       | NONE                                            |
| Plat Book - Page:                                               | NONE                                            |
| Related Cases:                                                  | NONE                                            |
|                                                                 |                                                 |
| Special Review Districts                                        |                                                 |
| Overlay District:                                               | NO                                              |
| Historic Preservation District:                                 | NONE                                            |
| National Register District:                                     | NONE                                            |
| Urban Renewal:                                                  | NO                                              |
| Enterprise Zone:                                                | YES                                             |
| System Development District:                                    | NO                                              |
| Historic Site:                                                  | NO                                              |
|                                                                 |                                                 |
| Environmental Constraints<br>Flood Prone Area                   |                                                 |
| FEMA Floodplain Review Zone:                                    | NO                                              |
| FEMA Floodway Review Zone:                                      | NO                                              |
| Local Regulatory Floodplain Zone:                               | NO                                              |
|                                                                 | NO                                              |
| Local Regulatory Conveyance Zone:                               | NO<br>21111C0024E                               |
| FEMA FIRM Panel:                                                | 21111000246                                     |
| Protected Waterways                                             | 10                                              |
| Potential Wetland (Hydric Soil):                                | NO                                              |
| Streams (Approximate):                                          | NO                                              |
| Surface Water (Approximate):                                    | NO                                              |
| Slopes & Soils                                                  |                                                 |
| Potential Steep Slope:                                          | NO                                              |
| Unstable Soil:                                                  | NO                                              |
| Geology                                                         |                                                 |
| Karst Terrain:                                                  | NO                                              |
| Sewer & Drainage                                                |                                                 |
| -                                                               | YES                                             |
| MSD Property Service Connection:                                |                                                 |
| Sewer Recapture Fee Area:                                       | NO                                              |
| Drainage Credit Program:                                        | CSO019 - Project(s) Value between \$.04 - \$1.5 |
| Services                                                        |                                                 |
|                                                                 | LOUISVILLE                                      |
| Municipality:                                                   |                                                 |
| Municipality:<br>Council District:                              | 4                                               |
| Municipality:<br>Council District:<br>Fire Protection District: | 4<br>LOUISVILLE #1                              |