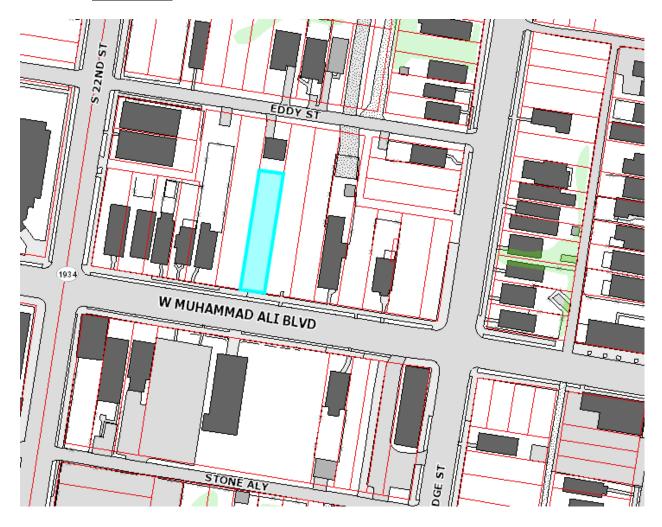

## 4. <u>LOJIC Map</u>

Resolution , Series 2017 Landbank Meeting Date: July 10, 2017 Property Address: 2117 W. Muhammad Ali Blvd Page 6 of 8