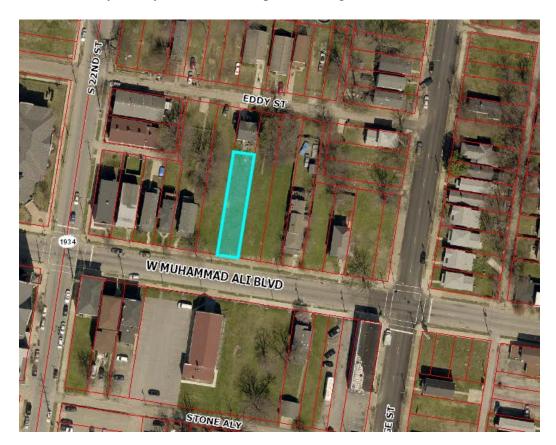

## 4. <u>LOJIC Map</u>

Resolution , Series 2017 Landbank Meeting Date: July 10, 2017 Property Address: 2117 W. Muhammad Ali Blvd Page 6 of 8