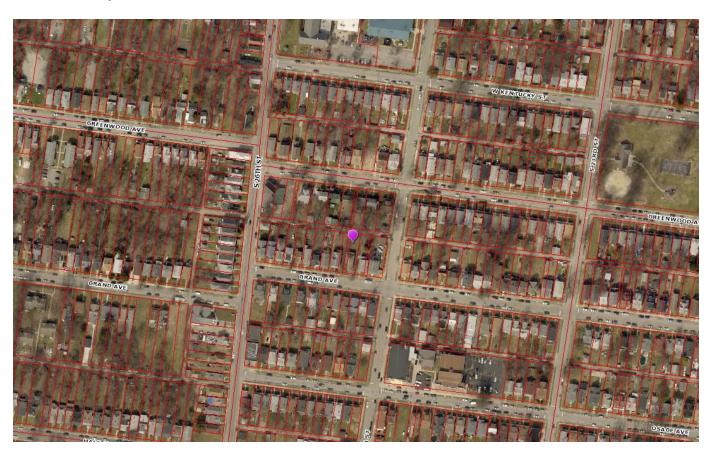

The property is located on Grand Ave, west of 25th Street, and east of 26th St. It is surrounded by single-family residential with commercial buildings on the corners. The property is zoned R-5 in the Traditional Neighborhood Form District (TNFD). The property is located in the California Neighborhood.

### 4. LOJIC Map