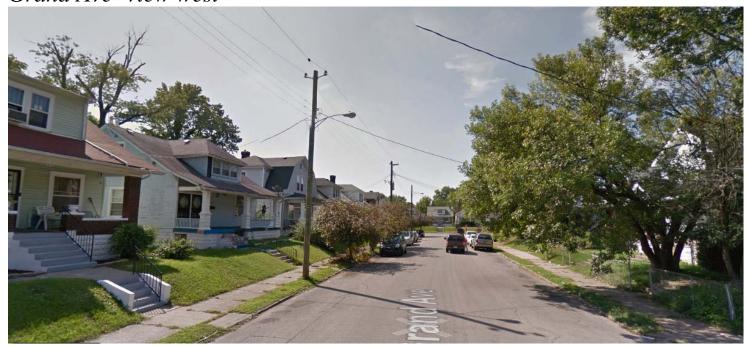

E

Protected Waterways

Potential Wetland (Hydric Soil): NO Streams (Approximate): NO Surface Water (Approximate): NO

Slopes & Soils

Potential Steep Slope: NO Unstable Soil: NO

Geology

Karst Terrain: NO

Sewer & Drainage

MSD Property Service Connection: YES
Sewer Recapture Fee Area: NO

Drainage Credit Program: CSO105 - Project(s) Value between \$.04 - \$1.5

Services

Municipality: LOUISVILLE

Council District: 6

Fire Protection District: LOUISVILLE #1

Urban Service District: YES

Resolution 22, Series 2017 Landbank Meeting Date: July 10, 2017 Property Address: 2509 Grand Ave Page 5 of 13

### 4. LOJIC Map



### 5. Site Photos

# 2509 Grand Ave



Resolution 22, Series 2017 Landbank Meeting Date: July 10, 2017 Property Address: 2509 Grand Ave Page 7 of 13

# Grand Ave- view west



## Grand Ave- view east



Resolution 22, Series 2017 Landbank Meeting Date: July 10, 2017 Property Address: 2509 Grand Ave Page 8 of 13

### 5. Project Budget

### ESTIMATED PROJECT BUDGET NDHC SUMMARY

| NEW DIRECTIONS HO |      | ·              |  |  |
|-------------------|------|----------------|--|--|
| ADDRESS           |      | 2509 Grand Ave |  |  |
| ADDRESS           | 2303 | orano Ave      |  |  |
| ACQUISITION       | \$   | 500.00         |  |  |
| FOUNDATION:       | \$   | 250.00         |  |  |
| EXTERIOR SIDING:  | \$   | 850.00         |  |  |
| FRAMING:          | \$   | 1,500.00       |  |  |
| FLOORING:         | \$   | 2,950.00       |  |  |
| ROOFING:          | \$   | 4,000.00       |  |  |
| GUTTERS           | \$   | 850.00         |  |  |
| DOORS:            |