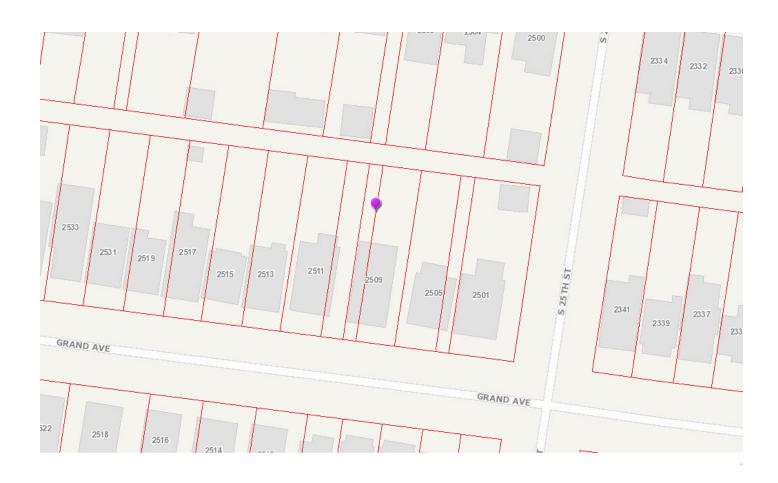

Prone Area

FEMA Floodplain Review Zone: NO
FEMA Floodway Review Zone: NO
Local Regulatory Floodplain Zone: NO
Local Regulatory Conveyance Zone: NO

FEMA FIRM Panel: 21111C0040E

Protected Waterways

Potential Wetland (Hydric Soil): NO Streams (Approximate): NO Surface Water (Approximate): NO

Slopes & Soils

Potential Steep Slope: NO Unstable Soil: NO

Geology

Karst Terrain: NO

Sewer & Drainage

MSD Property Service Connection: YES
Sewer Recapture Fee Area: NO

Drainage Credit Program: CSO105 - Project(s) Value between \$.04 - \$1.5

Services

Municipality: LOUISVILLE

Council District: 6

Fire Protection District: LOUISVILLE #1

Urban Service District: YES

Resolution 22, Series 2017 Landbank Meeting Date: July 10, 2017 Property Address: 2509 Grand Ave Page 5 of 13

### 4. LOJIC Map



### 5. Site Photos

# 2509 Grand Ave



Resolution 22, Series 2017 Landbank Meeting Date: July 10, 2017 Property Address: 2509 Grand Ave Page 7 of 13

# Grand Ave- view west



## Grand Ave- view east



Resolution 22, Series 2017 Landbank Meeting Date: July 10, 2017 Property Address: 2509 Grand Ave Page 8 of 13

### 5. Project Budget

### ESTIMATED PROJECT BUDGET NDHC SUMMARY

| NEW DIRECTIONS HO |      | ·              |  |  |
|-------------------|------|----------------|--|--|
| ADDRESS           |      | 2509 Grand Ave |  |  |
| ADDRESS           | 2303 | orano Ave      |  |  |
| ACQUISITION       | \$   | 500.00         |  |  |
| FOUNDATION:       | \$   | 250.00         |  |  |
| EXTERIOR SIDING:  | \$   | 850.00         |  |  |
| FRAMING:          | \$   | 1,500.00       |  |  |
|