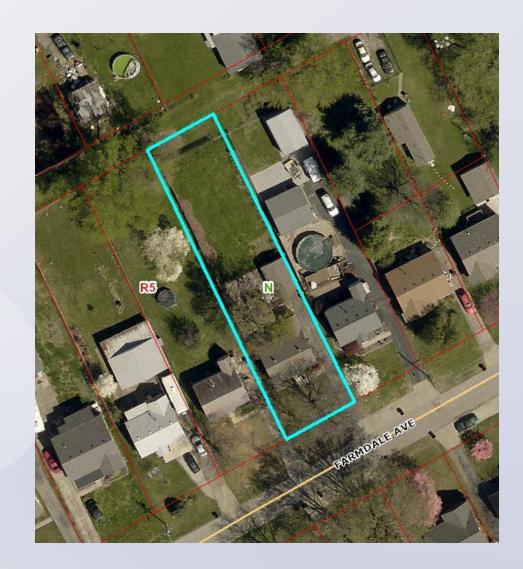

## Case Summary/Background

- As the owner lives off site, the short-term rental will be the sole use of the property and a Conditional Use Permit is required
- Site is developed with a single-family residence and detached garage
- Surrounded by single family residential uses in a Neighborhood form district
- Street frontage can accommodate two vehicles; parking for up to five additional vehicles on the driveway and in the one-car garage
- Issues discussed at neighborhood meeting:
  - Trim bushes in back yard
  - Make check-in time earlier than 2:00am
  - Do not permit guest parking on street parking pad

#### **Subject Property**

- Existing: Single-family residential
- Proposed: Short-term rental

#### **All Surrounding Properties**

Single-Family Residential