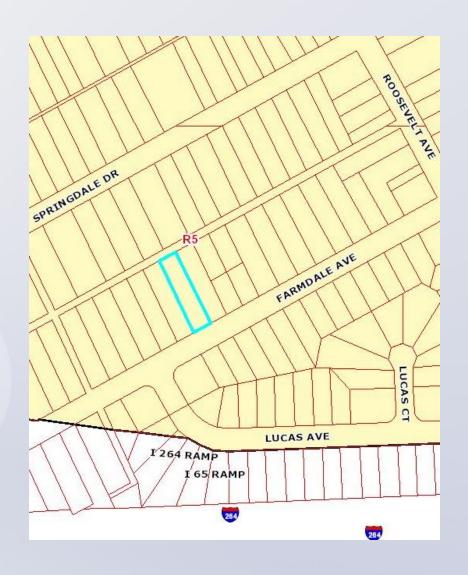

## **Zoning / Form District**

#### Subject property zoning

R-5 Single-Family Residential

#### Surrounding properties zoning

All properties in R-5 zoning district

#### Form district

 All properties in Neighborhood form district