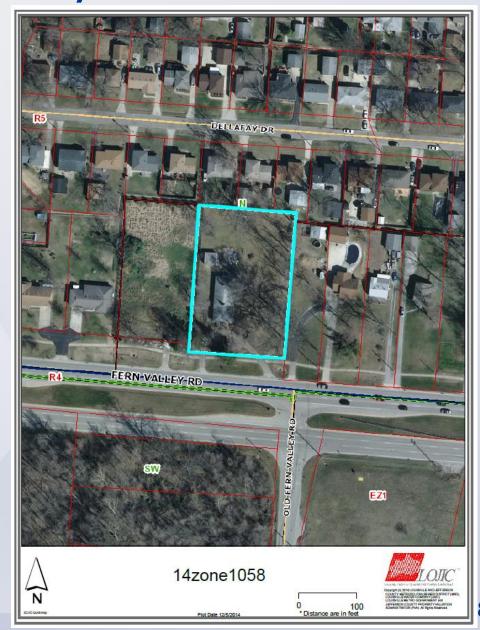

### Aerial Photo/Land Use

#### **Subject Property:**

- Existing: Single Family Residential
- Proposed: Office

#### **Adjacent Properties:**

- North: Single Family Residential
- South: Vacant
- East: Single Family Residential
- West: Single Family Residential