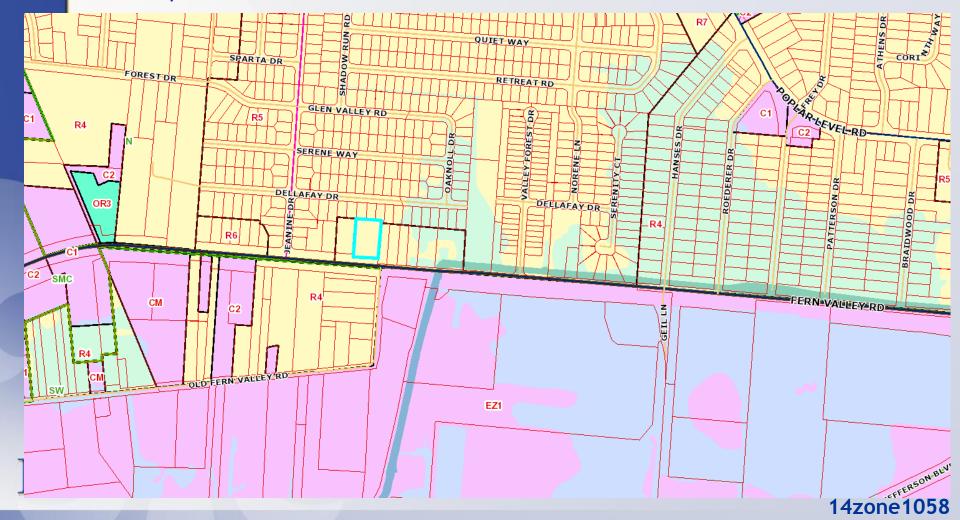

## Zoning/Form Districts

#### **Subject Property:**

• Existing:R-4/N

Proposed: OR-1/N

#### **Adjacent Properties:**

North: R-5/N

South: R-4/SW

• East: R-4/N

West: R-4/N