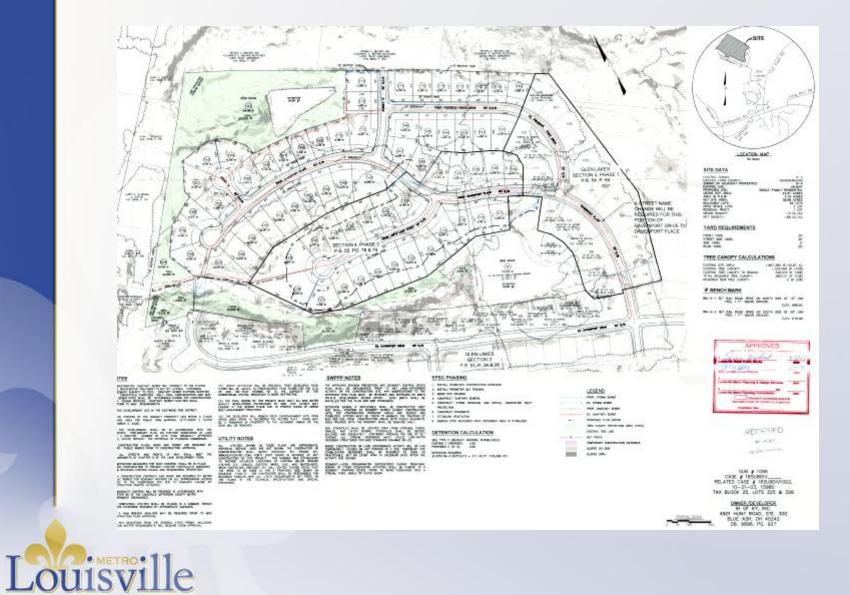

Commission Public Hearing Laura L. Mattingly, Planner II June 29, 2017

# Request(s)

- Revised Preliminary Subdivision Plan to create a cul-de-sac in place of a connected street
- Street Name Change from Davenport Drive to Treesdale Drive



### **Case Summary**

- Subdivision Plan continued from June 29, 2017 Planning Commission
- Revise Section 4 of the Glen Lakes subdivision to create a cul-de-sac on the west side of the proposed Davenport Place in place of a connection to Davenport Drive
- Request street name change from Davenport Drive to Treesdale Drive on the north/south portion from Glen Lakes Drive to Section 4



## **Zoning/Form Districts**





#### Aerial Photo/Land Use





#### **Site Photos**





#### Street Closure Plat



Louisville

# **Applicant's Development Plan**



#### **Technical Review**

- The subdivision plan is in order and has received preliminary approvals from Transportation and MSD.
- The street name change request has been approved by E-911/MetroSafe



#### **Staff Analysis and Conclusions**

- The Street Name Change Request complies with the regulations within the Land Development Code.
- The Revised Major Preliminary Subdivision Plan meets the minimum requirements of the Land Development Code established for major subdivisions.
- Based upon the information in the staff report, the testimony and evidence provided at the public meeting, the Planning Commission must determine if the proposal meets the standards established in the LDC for approving the Revised Major Preliminary Subdivision.



#### **Required Actions**

- RECOMMEND that t