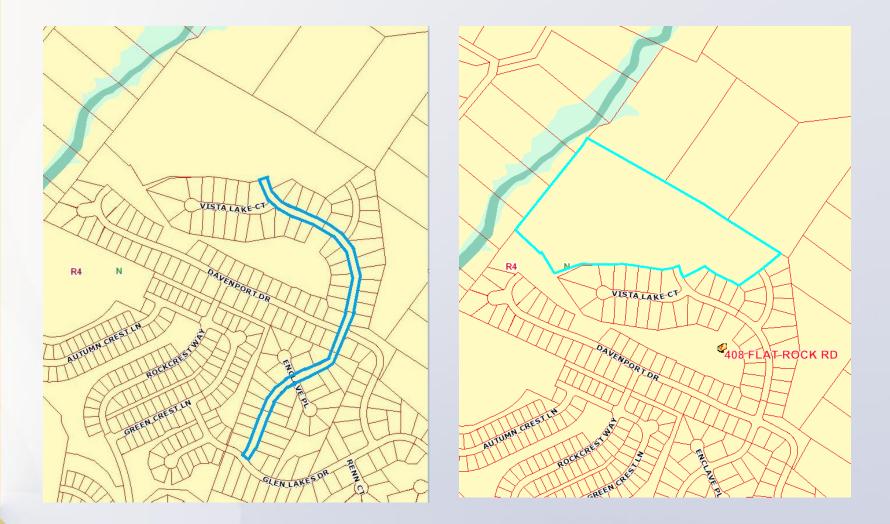

# 17SUBDIV1009 & 17STREETS108 Glen Lakes Subdivision

# Louisville



Louisville Metro Planning Commission Public Hearing Laura L. Mattingly, Planner II June 29, 2017

# Request(s)

- Revised Preliminary Subdivision Plan to create a cul-de-sac in place of a connected street
- Street Name Change from Davenport Drive to Treesdale Drive



### **Case Summary**

- Subdivision Plan continued from June 29, 2017 Planning Commission
- Revise Section 4 of the Glen Lakes subdivision to create a cul-de-sac on the west side of the proposed Davenport Place in place of a connection to Davenport Drive
- Request street name change from Davenport Drive to Treesdale Drive on the north/south portion from Glen Lakes Drive to Section 4



## **Zoning/Form Districts**





#### Aerial Photo/Land Use





#### **Site Photos**





#### Street Closure Plat



Louisville

# **Applicant's Development Plan**



#### **Technical Review**

- The subdivision plan is in order and has received preliminary approvals from Transportation and MSD.
- The street name change request has been approved by E-911/MetroSafe



#### **Staff Analysis and Conclusions**

- The Street Name Change Request complies with the regulations within the Land Development Code.
- The Revised Major Preliminary Subdivision Plan meets the minimum requirements of the Land Development Code established for major subdivisions.
- Based upon the information in the staff report, the testimony and evidence provided at the public meeting, the Planning Commission must determine if the proposal meets the