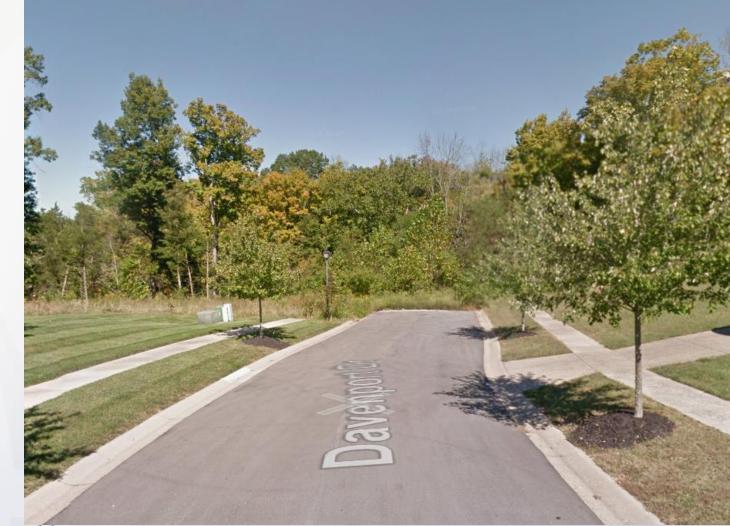

17STREETS108 Glen Lakes Subdivision

# Louisville



Louisville Metro Planning Commission Public Hearing Laura L. Mattingly, Planner II June 29, 2017

# Request(s)

- Revised Preliminary Subdivision Plan to create a cul-de-sac in place of a connected street
- Street Name Change from Davenport Drive to Treesdale Drive



### **Case Summary**

- Subdivision Plan continued from June 29, 2017 Planning Commission
- Revise Section 4 of the Glen Lakes subdivision to create a cul-de-sac on the west side of the proposed Davenport Place in place of a connection to Davenport Drive
- Request street name change from Davenport Drive to Treesdale Drive on the north/south portion from Glen Lakes Drive to Section 4



## **Zoning/Form Districts**





#### Aerial Photo/Land Use





#### **Site Photos**





#### Street Closure Plat



Louisville

# **Applicant's Development Plan**



#### **Technical Review**

- The subdivision plan is in order and has received preliminary approvals from Transportation and MSD.
- The street name change request has been approved by E-911/MetroSafe



#### **Staff Analysis and Conclusions**

- The Street Name Change Request complies with the regulations within the Land Development Code.
- The Revised Major Preliminary Subdivision Plan meets the minimum requirements of the Land Development Code established for major subdivisions.
- Based upon the information in the staff report, the testimony and evidence provided at the public meeting, the Planning Commission must determine if the proposal meets the standards established in the LDC for approving the Revised