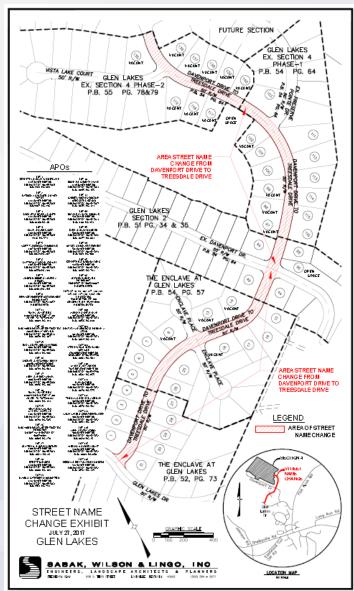

#### Street Closure Plat

Louisville

### **Case Summary**

- Subdivision Plan continued from June 29, 2017 Planning Commission
- Revise Section 4 of the Glen Lakes subdivision to create a cul-de-sac on the west side of the proposed Davenport Place in place of a connection to Davenport Drive
- Request street name change from Davenport Drive to Treesdale Drive on the north/south portion from Glen Lakes Drive to Section 4