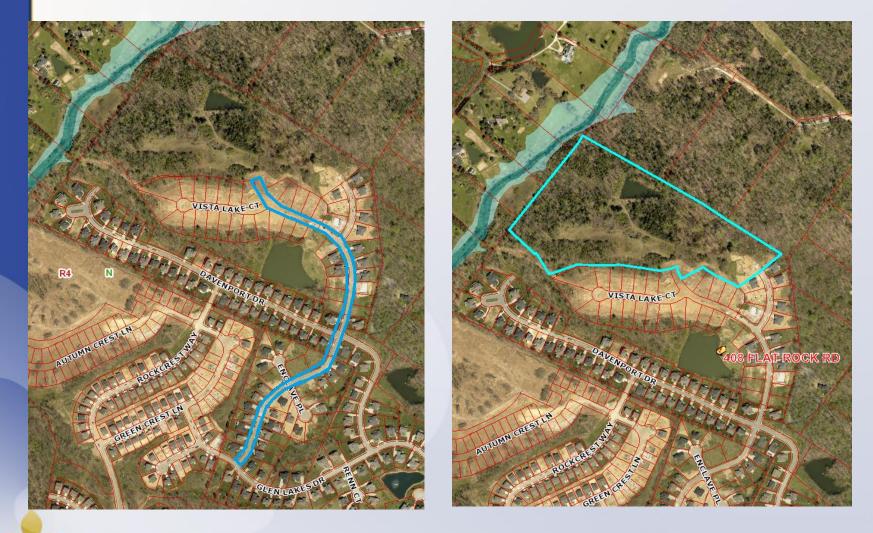

# 17SUBDIV1009 & 17STREETS108 Glen Lakes Subdivision

# Louisville



Louisville Metro Planning Commission Public Hearing Laura L. Mattingly, Planner II June 29, 2017

# Request(s)

- Revised Preliminary Subdivision Plan to create a cul-de-sac in place of a connected street
- Street Name Change from Davenport Drive to Treesdale Drive



### **Case Summary**

- Subdivision Plan continued from June 29, 2017 Planning Commission
- Revise Section 4 of the Glen Lakes subdivision to create a cul-de-sac on the west side of the proposed Davenport Place in place of a connection to Davenport Drive
- Request street name change from Davenport Drive to Treesdale Drive on the north/south portion from Glen Lakes Drive to Section 4



## **Zoning/Form Districts**





#### Aerial Photo/Land Use





#### **Site Photos**





#### Street Closure Plat



Louisville

# **Applicant's Development Plan**



#### **Technical Review**

- The subdivision plan is in order and has received preliminary approvals from Transportation and MSD.
- The street name change request has been approved by E-911/MetroSafe



#### **Staff Analysis and Conclusions**

- The Street Name Change Request complies with the regulations within the Land Development Code.
- The Revised Major Preliminary Subdivision Plan meets the minimum requirements of the Land Development Code established for major subdivisions.
- Based upon the information in the staff report, the testimony and evidence provided at the public meeting, the Planning Commission must determine if the proposal meets the standards established in the LDC