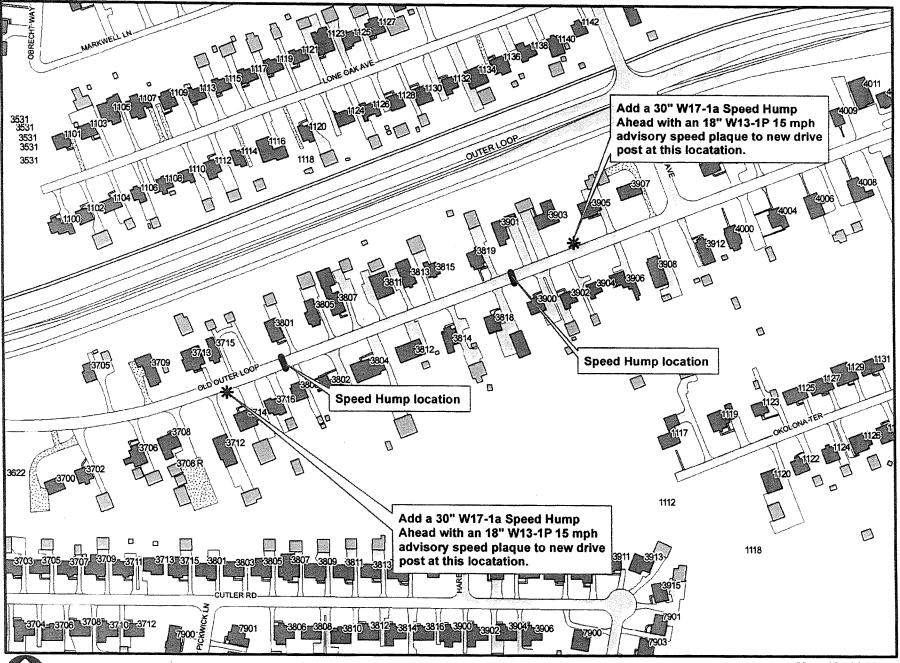

Two (2) Speed Humps x \$2,150.00 = \$4,300.00 Two (2) Speed Hump signs x \$200.00 = \$400.00

Total = \$4,700.00

Please consider this letter as our official Statement of Cost for all speed hump related work. Each speed hump, including markings is \$2,150.00 and each sign is \$200.00. Based on our Engineering Studies, a total of two (2) speed humps and two (2) speed hump signs have been proposed for Old Outer Loop, between Briarcliff Road and Lone Oak Avenue. The total "not to exceed" cost is \$4,700.00.

Old Outer Loop

May 18, 2016

(2) Speed Humps