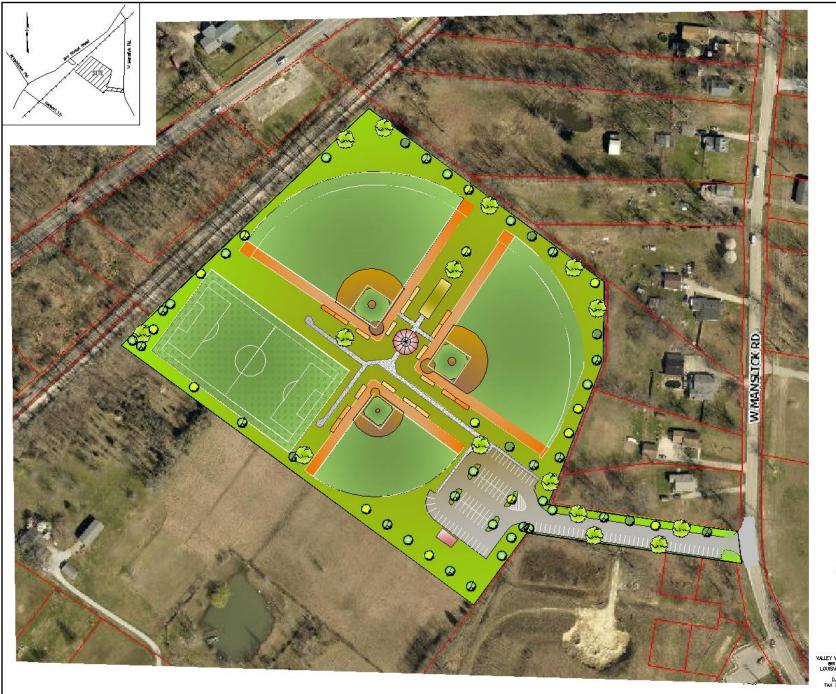

#### Property Purchased by Valley View Church Remains of former Trailer Park

# Special Needs Tee-Ball

### Special Needs Tee-Ball Field

### **Proposed Access and Parking**

HORIZON SPORTS COMPLEX 8820 W. MANSLICK ROAD & 8702 PEEBLE LANE LOUISVILLE, KENTUCKY 40272 FOR FOR DEVELOPER: VALLEY NEW CHURCH 5911 3780 STREET ROAD LOUISALLE, KENTLICK, 40272 (502) 9325-5142 D.B. 10198 PS, 30492 TAX BLOCK 1049, LDT 00770 WEED