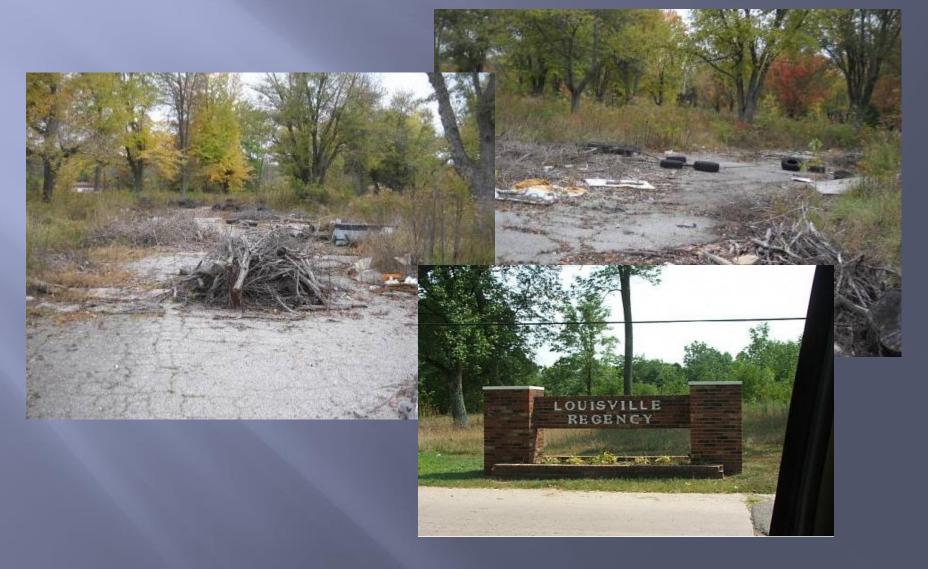

HORIZON SPORTS COMPLEX 8820 W. MANSLICK ROAD AND 8702 PEEBLE LANE CONDITIONAL USE PERMIT REQUEST

> **Applicant: Valley View Church** 8911 3<sup>rd</sup> Street Road, Louisville, Kentucky 40272

**Engineers: Milestone Design Group, Inc.** 108 Daventry Lane, Suite 300, Louisville, Kentucky 40223



#### IN COOPERATION WITH VALLEY VIEW CHURCH

#### Property Purchased by Valley View Church Remains of former Trailer Park



# Special Needs Tee-Ball



### Special Needs Tee-Ball Field





## Proposed Pressbox, Concessions and Restrooms



### **Proposed Access and Parking**





HORIZON SPORTS COMPLEX 8820 W. MANSLICK ROAD & 8702 PEEBLE LANE LOUISVILLE, KENTUCKY 40272 FOR FOR DEVELOPER: VALLEY NEW CHURCH 5911 3780 STREET ROAD LOUISALLE, KENTLICK, 40272 (502) 9325-5142 D.B. 10198 PS, 30492 TAX BLOCK 1049, LDT 00770 WEED

 TAX BLOCK 1044, LCT 0470

 DMARCE
 DMARCE

 VALEY VEW BAPTIST CHURCH, INC.
 MONTER R & PATTERG A)
 BISI SHEREER AD

 BEIT, ROD STREET RODO
 1813 BAREBERT LJ
 1813 BAREBERT LJ

 LOUSMILE, KOTTUCKT, 40272
 LOUSMILE, KOTTUCKT, 40272
 LOUSMILE, KOTTUCKT, 4027

 LOUS STREET RODO
 TAS BLOCK 1044, LCT
 LCTUCKT, 4027

 LOUS STREET RODO
 TAX BLOCK 1044, LCT
 LCTUCKT, 1044, LCT

....

15002