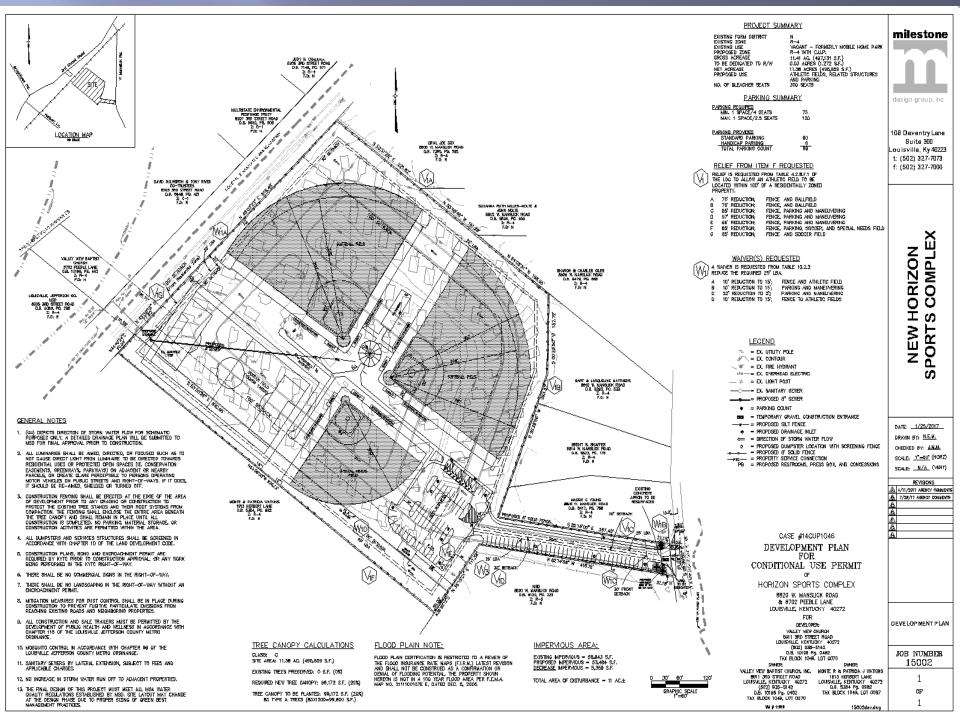

## Proposed Pressbox, Concessions and Restrooms

### **Proposed Access and Parking**

HORIZON SPORTS COMPLEX 8820 W. MANSLICK ROAD & 8702 PEEBLE LANE LOUISVILLE, KENTUCKY 40272 FOR FOR DEVELOPER: VALLEY NEW CHURCH 5911 3780 STREET ROAD LOUISALLE, KENTLICK, 40272 (502) 9325-5142 D.B. 10198 PS, 30492 TAX BLOCK 1049, LDT 00770 WEED

 TAX BLOCK 1044, LCT 0470

 DMARCE
 DMARCE

 VALEY VEW BAPTIST CHURCH, INC.
 MONTER R & PATTERG A)
 BISI SHEREER AD

 BEIT, ROD STREET RODO
 1813 BAREBERT LJ
 1813 BAREBERT LJ

 LOUSMILE, KOTTUCKT, 40272
 LOUSMILE, KOTTUCKT, 40272
 LOUSMILE, KOTTUCKT, 4027

 LOUS STREET RODO
 TAS BLOCK 1044, LCT
 LCTUCKT, 4027

 LOUS STREET RODO
 TAX BLOCK 1044, LCT
 LCTUCKT, 1044, LCT

....

15002