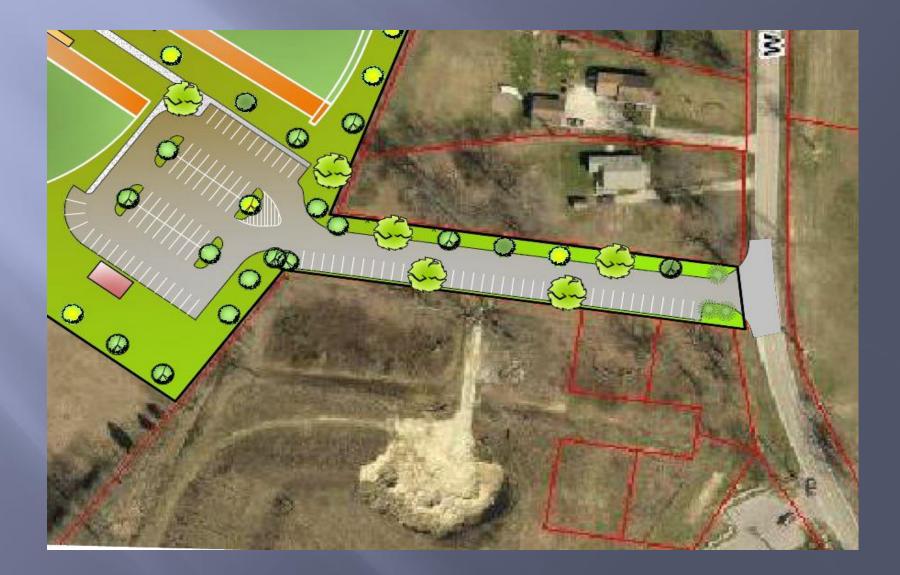

### **Proposed Access and Parking**

HORIZON SPORTS COMPLEX 8820 W. MANSLICK ROAD & 8702 PEEBLE LANE LOUISVILLE, KENTUCKY 40272 FOR FOR DEVELOPER: VALLEY NEW CHURCH 5911 3780 STREET ROAD LOUISALLE, KENTLICK, 40272 (502) 9325-5142 D.B. 10198 PS, 30492 TAX BLOCK 1049, LDT 00770 WEED