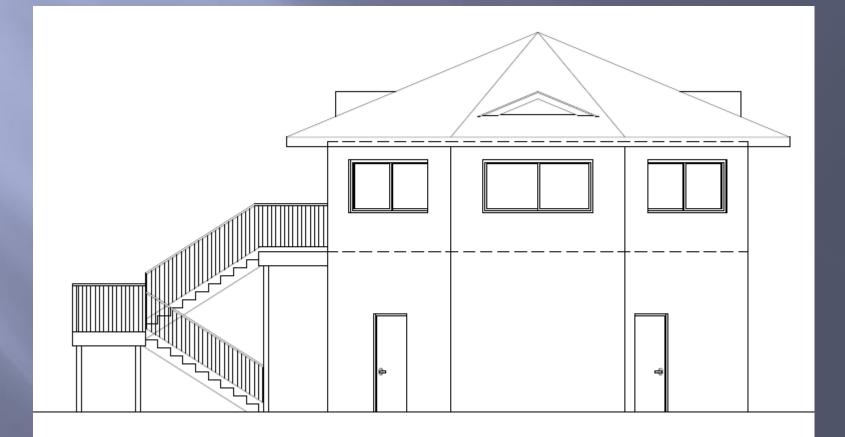

HORIZON SPORTS COMPLEX 8820 W. MANSLICK ROAD AND 8702 PEEBLE LANE CONDITIONAL USE PERMIT REQUEST

> **Applicant: Valley View Church** 8911 3<sup>rd</sup> Street Road, Louisville, Kentucky 40272

**Engineers: Milestone Design Group, Inc.** 108 Daventry Lane, Suite 300, Louisville, Kentucky 40223



#### IN COOPERATION WITH VALLEY VIEW CHURCH

#### Property Purchased by Valley View Church Remains of former Trailer Park



# Special Needs Tee-Ball



### Special Needs Tee-Ball Field





## Proposed Pressbox, Concessions and Restrooms



### **Proposed Access and Parking**





HORIZON SPORTS COMPLEX 8820 W. MANSLICK ROAD & 8702 PEEBLE LANE LOUISVILLE, KENTUCKY 40272 FOR FOR DEVELOPER: VALLEY NEW CHURCH 5911 3780 STREET ROAD LOUISALLE, KENTLICK, 40272 (502) 9325-5142 D.B. 10198 PS, 30492 TAX BLOCK 1049, LDT 00770 WEED

 TAX BLOCK 1044, LCT 0470

 DMARCE
 DMARCE

 VALEY VEW BAPTIST CHURCH, INC.
 MONTER R & PATTERG A)
 BISI SHEREER AD

 BEIT, ROD STREET RODO
 1813 BAREBERT LJ
 1813 BAREBERT LJ

 LOUSMILE, KOTTUCKT, 40272
 LOUSMILE, KOTTUCKT, 40272
 LOUSMILE, KOTTUCKT, 4027

 LOUS STREET RODO
 TAS BLOCK 1044, LCT
 LCTUCKT, 4027

 LOUS STREET RODO
 TAX BLOCK 1044, LCT
 LCTUCKT, 1044, LCT

....

15002