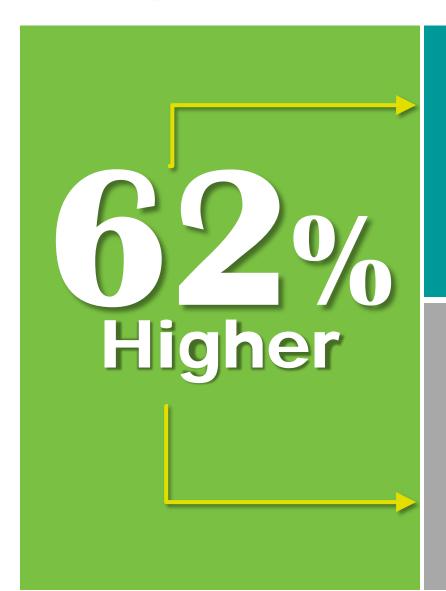

## **Average Medical Costs: Passport Members**

**Kentucky Member Average** 

\$439.27

Per member/per month

10-mile radius of 18<sup>th</sup> & Broadway

\$712.03

Per member/per month