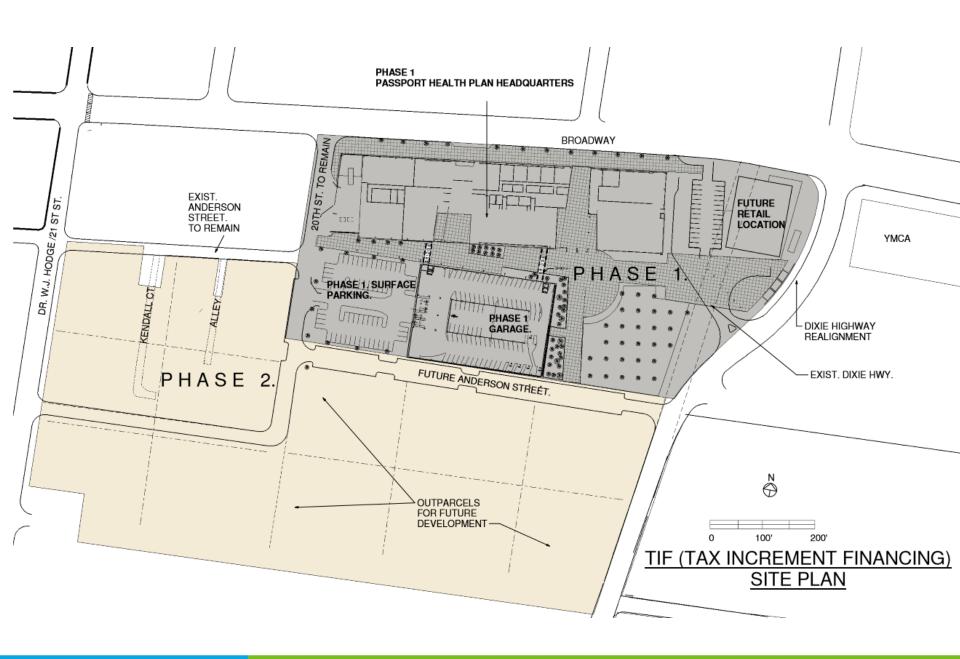

## Passport Members in West Louisville



75,000 members in 10-mile radius



## **Average Life Expectancy**



83 YEARS Northeast Louisville St. Matthews Southeast Louisville Jeffersontown Floyd's Fork

78
YEARS

Pleasure Ridge Park Valley Station South Louisville Butchertown Clifton Crescent Hill Highlands Buechel Newburg Indian Trail Highvlew Okolona Fern Creek

74 YEARS Shively
Fairdale
Chickasaw
Shawnee
Downtown
Old Louisville
Germantown

70
YEARS

Portland Russell California-Parkland Algonquin Park Hill Park Duvalle South Central Louisville Phoenix Hill Smoketown Shelby Park

## **Average Medical Costs: Passport Members**



**Kentucky Member Average** 

\$439.27

Per member/per month

10-mile radius of 18<sup>th</sup> & Broadway

\$712.03

Per member/per month