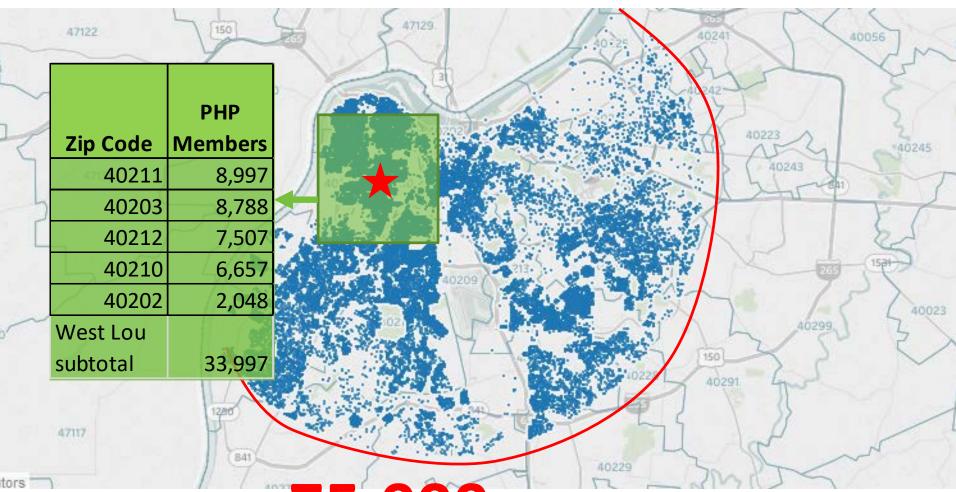

## Passport Members in West Louisville



75,000 members in 10-mile radius



## **Average Life Expectancy**



83 YEARS Northeast Louisville St. Matthews Southeast Louisville Jeffersontown Floyd's Fork

78
YEARS

Pleasure Ridge Park Valley Station South Louisville Butchertown Clifton Crescent Hill Highlands Buechel Newburg Indian Trail Highvlew Okolona Fern Creek

74 YEARS Shively
Fairdale
Chickasaw
Shawnee
Downtown
Old Louisville
Germantown

70
YEARS

Portland Russell California-Parkland Algonquin Park Hill Park Duvalle South Central Louisville Phoenix Hill Smoketown Shelby Park

## **Average Medical Costs: Passport Members**



**Kentucky Member Average** 

\$439.27

Per member/per month

10-mile radius of 18<sup>th</sup> & Broadway

\$712.03

Per member/per month