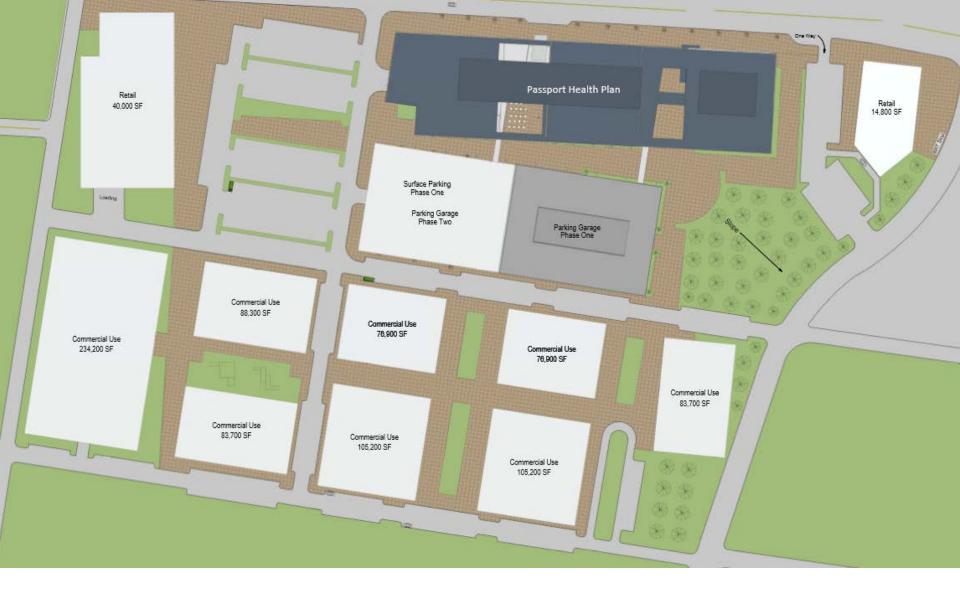

## Passport Members in West Louisville



75,000 members in 10-mile radius



## **Average Life Expectancy**



83 YEARS Northeast Louisville St. Matthews Southeast Louisville Jeffersontown Floyd's Fork

78
YEARS

Pleasure Ridge Park Valley Station South Louisville Butchertown Clifton Crescent Hill Highlands Buechel Newburg Indian Trail Highvlew Okolona Fern Creek

74 YEARS Shively
Fairdale
Chickasaw
Shawnee
Downtown
Old Louisville
Germantown

70
YEARS

Portland Russell California-Parkland Algonquin Park Hill Park Duvalle South Central Louisville Phoenix Hill Smoketown Shelby Park

## **Average Medical Costs: Passport Members**



**Kentucky Member Average** 

\$439.27

Per member/per month

10-mile radius of 18<sup>th</sup> & Broadway

\$712.03

Per member/per month