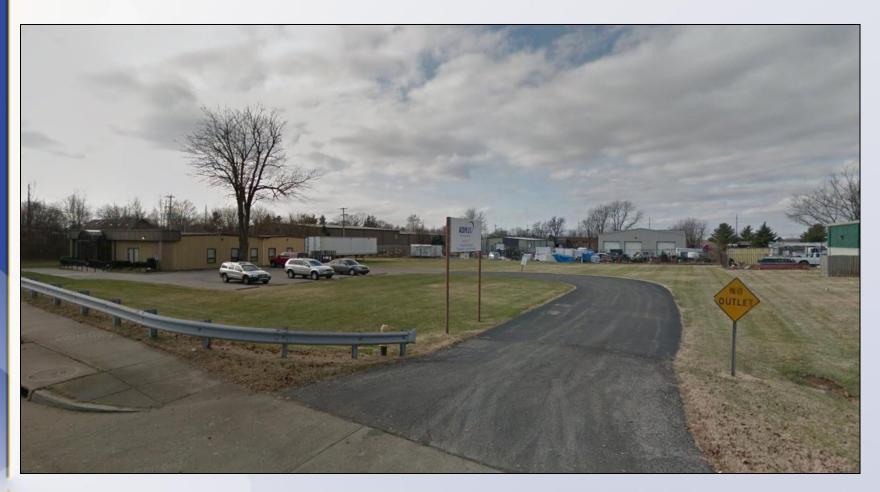

xisting: C-1/SMC

Proposed: C-2/SMC





#### **Subject Property:**

**Existing: Industrial** 

Proposed: Industrial

17ZONE1013

### Requests

- Change in Zoning from PRO, Planned Research Office to PEC, Planned Employment Center on 1.24 acres
- Waiver of Sections 5.5.2.A.1 and 5.6.1.B.1 to omit the requirement to provide animating features on the building façade along Shepherdsville Road
- Waiver of 10.2.12 to allow Interior Landscape
   Areas to be less than 290 square feet each
- Detailed District Development Plan



## Case Summary

- Site located west of Buechel Bypass in West Buechel
- Proposed 6,600 square foot addition to existing warehouse
- Proposed uses warehouse, contractor's shop and outdoor storage
- Accessed from Shepherdsville Road
- 15 parking spaces



#### Site Photos





# Site Photos - Surrounding





# Site Photos - Surrounding







## Development Plan





#### **Elevations**





#### **PC** Recommendation

- The Planning Commission conducted a public hearing on 9/7/2017
- No one spoke in opposition.
- The Commission made sufficient findings that the proposal complies with the Comprehensive Plan-Cornerstone 2020
- The Commission recommended approval of the zoning map amendment from PRO to PEC by a vote of 7-0 (7 members voted)