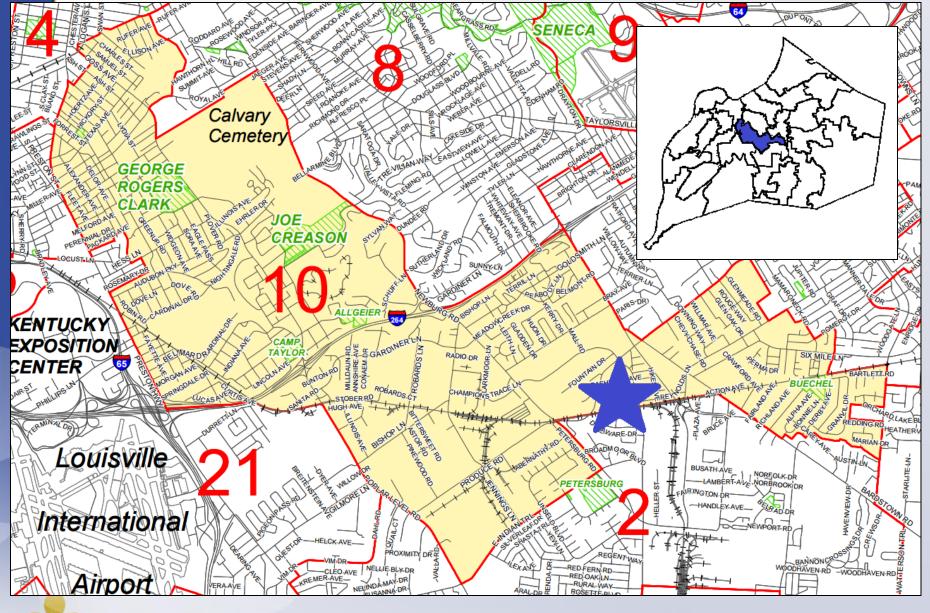

# 17ZONE1013 FW Owen Company, LLC

Planning/Zoning, Land Design & Development
October 3, 2017

Louisville

4011 Shepherdsville Road District 10 - Pat Mulvihill

## Case Summary

- Site located west of Buechel Bypass in West Buechel
- Proposed 6,600 square foot addition to existing warehouse
- Proposed uses warehouse, contractor's shop and outdoor storage
- Accessed from Shepherdsville Road
- 15 parking spaces