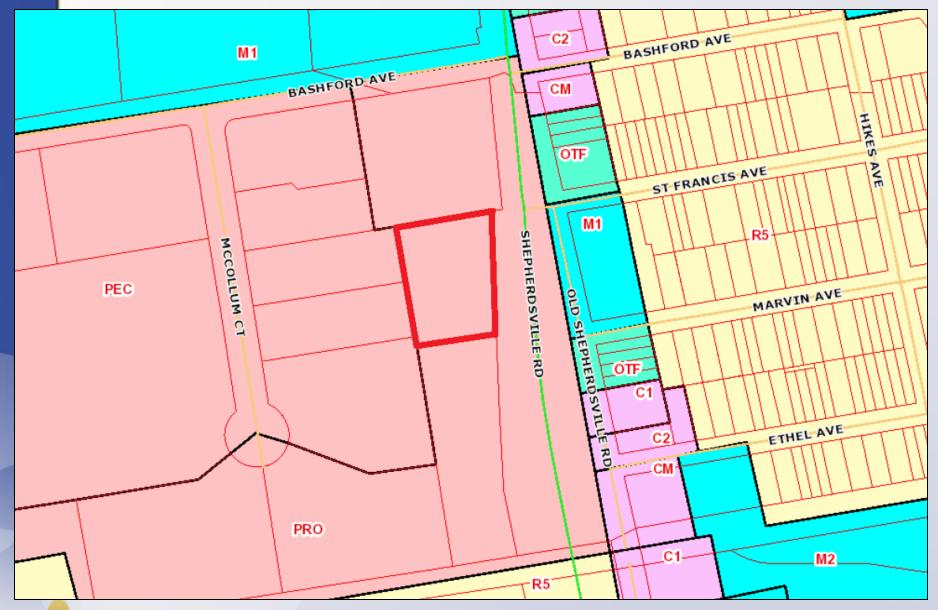

#### **Subject Property:**

Existing: C-1/SMC

Proposed: C-2/SMC

#### **Subject Property:**

**Existing: Industrial** 

Proposed: Industrial

17ZONE1013

### Requests

- Change in Zoning from PRO, Planned Research Office to PEC, Planned Employment Center on 1.24 acres
- Waiver of Sections 5.5.2.A.1 and 5.6.1.B.1 to omit the requirement to provide animating features on the building façade along Shepherdsville Road
- Waiver of 10.2.12 to allow Interior Landscape
   Areas to be less than 290 square feet each
- Detailed District Development Plan