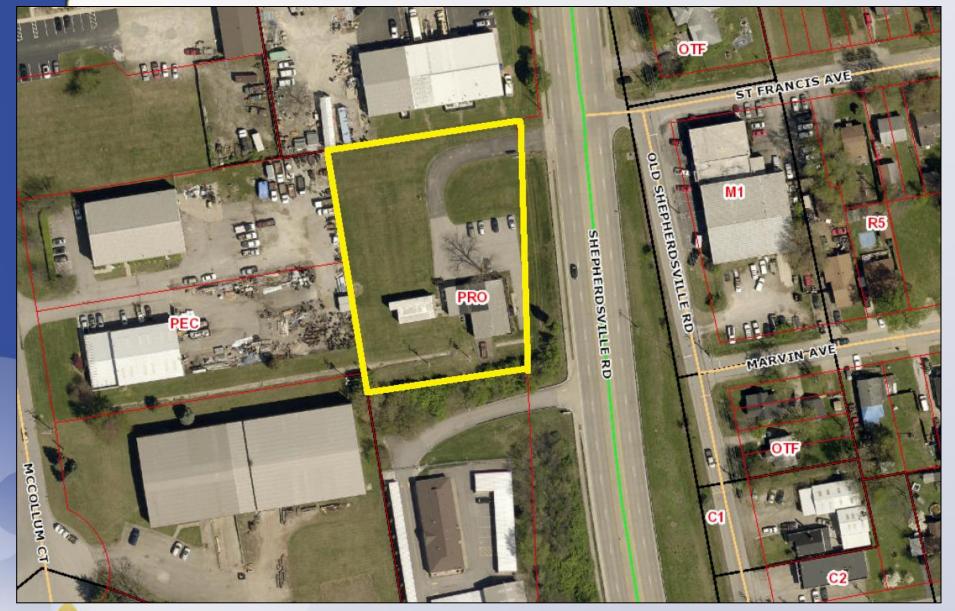

## Case Summary

- Site located west of Buechel Bypass in West Buechel
- Proposed 6,600 square foot addition to existing warehouse
- Proposed uses warehouse, contractor's shop and outdoor storage
- Accessed from Shepherdsville Road
- 15 parking spaces