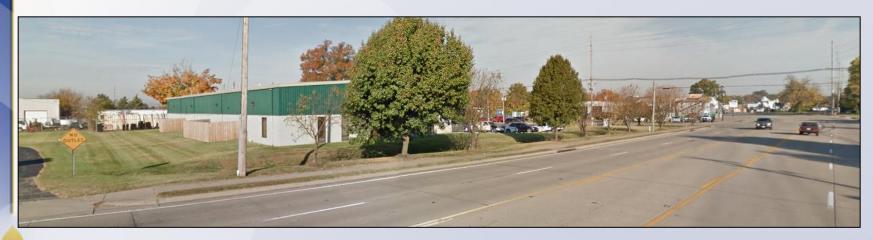

**Existing: Industrial** 

Proposed: Industrial

17ZONE1013

### Requests

- Change in Zoning from PRO, Planned Research Office to PEC, Planned Employment Center on 1.24 acres
- Waiver of Sections 5.5.2.A.1 and 5.6.1.B.1 to omit the requirement to provide animating features on the building façade along Shepherdsville Road
- Waiver of 10.2.12 to allow Interior Landscape
   Areas to be less than 290 square feet each
- Detailed District Development Plan



## Case Summary

- Site located west of Buechel Bypass in West Buechel
- Proposed 6,600 square foot addition to existing warehouse
- Proposed uses warehouse, contractor's shop and outdoor storage
- Accessed from Shepherdsville Road
- 15 parking spaces



#### Site Photos





# Site Photos - Surrounding





# Site Photos - Surrounding







## Development Plan





#### **Elevations**





#### **PC** Recommendation

- The Planning Commission conducted a public hearing on 9/7/2017
- No one spoke in opposition.
- The Commission made sufficient findings that the proposal complies with the Comprehensive Plan-Cornerstone 2020
- The Commission recommended approval of the zoning map amendment from PRO to PEC by a vote of 7-0 (7 members voted)