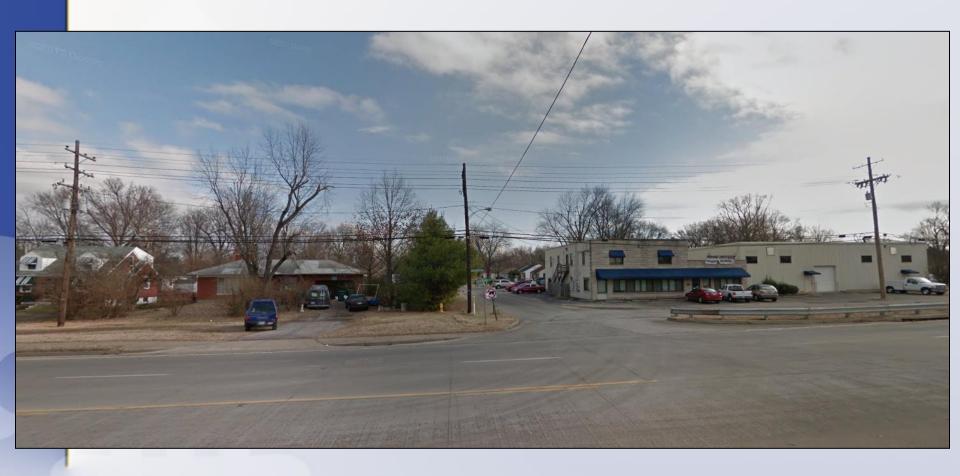

MC





#### **Subject Property:**

**Existing: Industrial** 

Proposed: Industrial

17ZONE1013

### Requests

- Change in Zoning from PRO, Planned Research Office to PEC, Planned Employment Center on 1.24 acres
- Waiver of Sections 5.5.2.A.1 and 5.6.1.B.1 to omit the requirement to provide animating features on the building façade along Shepherdsville Road
- Waiver of 10.2.12 to allow Interior Landscape
   Areas to be less than 290 square feet each
- Detailed District Development Plan



## Case Summary

- Site located west of Buechel Bypass in West Buechel
- Proposed 6,600 square foot addition to existing warehouse
- Proposed uses warehouse, contractor's shop and outdoor storage
- Accessed from Shepherdsville Road
- 15 parking spaces



#### Site Photos





# Site Photos - Surrounding





# Site Photos - Surrounding







## Development Plan





#### **Elevations**





#### **PC** Recommendation

- The Planning Commission conducted a public hearing on 9/7/2017
- No one spoke in opposition.
- The Commission made sufficient findings that the proposal complies with the Comprehensive Plan-Cornerstone 2020
- The Commission recommended approval of the zoning map amendment from PRO to PEC by a vote of 7-0 (7 members voted)