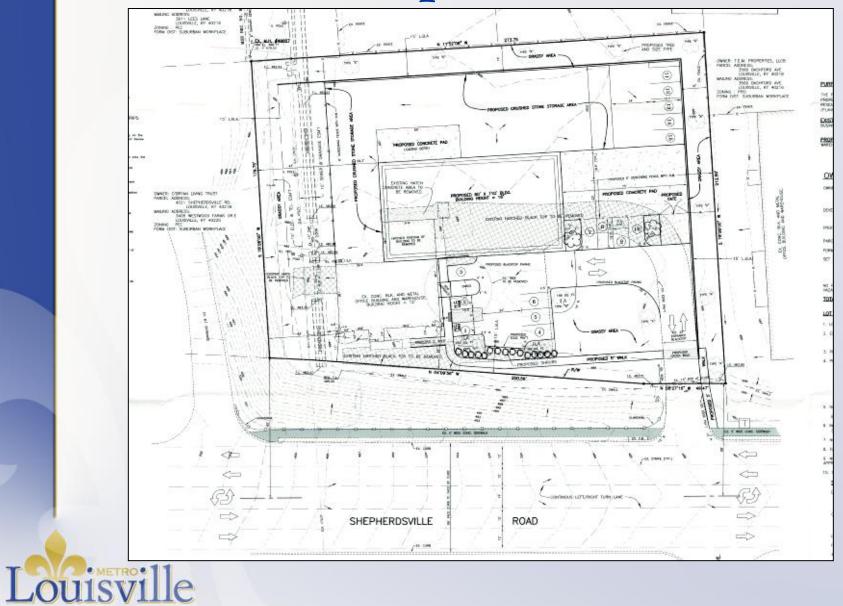

Proposed: Industrial

17ZONE1013

### Requests

- Change in Zoning from PRO, Planned Research Office to PEC, Planned Employment Center on 1.24 acres
- Waiver of Sections 5.5.2.A.1 and 5.6.1.B.1 to omit the requirement to provide animating features on the building façade along Shepherdsville Road
- Waiver of 10.2.12 to allow Interior Landscape
   Areas to be less than 290 square feet each
- Detailed District Development Plan



## Case Summary

- Site located west of Buechel Bypass in West Buechel
- Proposed 6,600 square foot addition to existing warehouse
- Proposed uses warehouse, contractor's shop and outdoor storage
- Accessed from Shepherdsville Road
- 15 parking spaces



#### Site Photos





# Site Photos - Surrounding





# Site Photos - Surrounding







## Development Plan





#### **Elevations**





#### **PC** Recommendation

- The Planning Commission conducted a public hearing on 9/7/2017
- No one spoke in opposition.
- The Commission made sufficient findings that the proposal complies with the Comprehensive Plan-Cornerstone 2020
- The Commission recommended approval of the zoning map amendment from PRO to PEC by a vote of 7-0 (7 members voted)