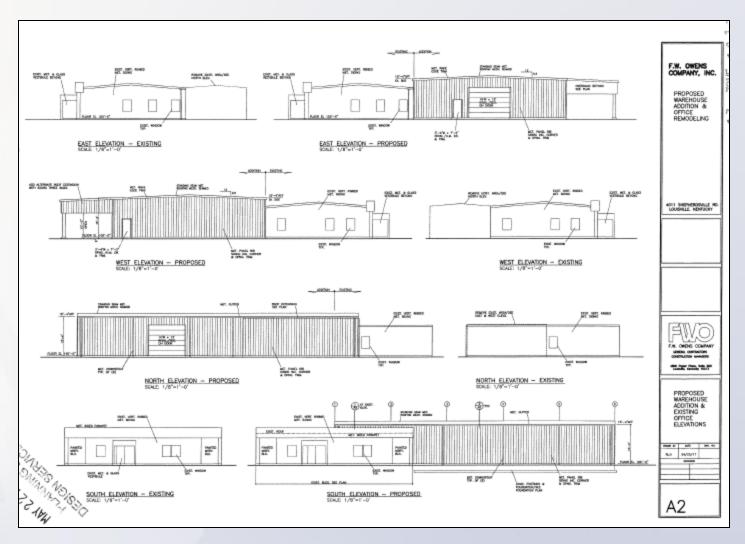

17ZONE1013

### Requests

- Change in Zoning from PRO, Planned Research Office to PEC, Planned Employment Center on 1.24 acres
- Waiver of Sections 5.5.2.A.1 and 5.6.1.B.1 to omit the requirement to provide animating features on the building façade along Shepherdsville Road
- Waiver of 10.2.12 to allow Interior Landscape
   Areas to be less than 290 square feet each
- Detailed District Development Plan



## Case Summary

- Site located west of Buechel Bypass in West Buechel
- Proposed 6,600 square foot addition to existing warehouse
- Proposed uses warehouse, contractor's shop and outdoor storage
- Accessed from Shepherdsville Road
- 15 parking spaces



#### Site Photos





# Site Photos - Surrounding





# Site Photos - Surrounding







## Development Plan





#### **Elevations**





#### **PC** Recommendation

- The Planning Commission conducted a public hearing on 9/7/2017
- No one spoke in opposition.
- The Commission made sufficient findings that the proposal complies with the Comprehensive Plan-Cornerstone 2020
- The Commission recommended approval of the zoning map amendment from PRO to PEC by a vote of 7-0 (7 members voted)