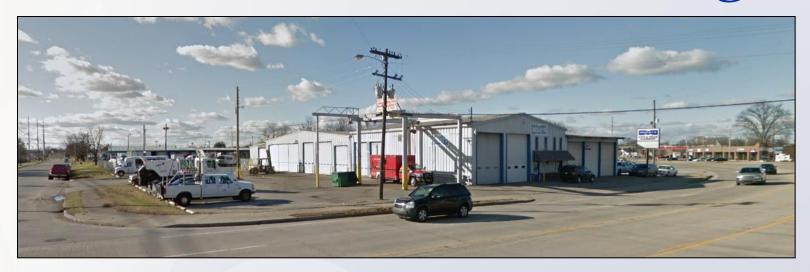

*

**Existing: Industrial** 

Proposed: Industrial

17ZONE1013

### Requests

- Change in Zoning from PRO, Planned Research Office to PEC, Planned Employment Center on 1.24 acres
- Waiver of Sections 5.5.2.A.1 and 5.6.1.B.1 to omit the requirement to provide animating features on the building façade along Shepherdsville Road
- Waiver of 10.2.12 to allow Interior Landscape
   Areas to be less than 290 square feet each
- Detailed District Development Plan



## Case Summary

- Site located west of Buechel Bypass in West Buechel
- Proposed 6,600 square foot addition to existing warehouse
- Proposed uses warehouse, contractor's shop and outdoor storage
- Accessed from Shepherdsville Road
- 15 parking spaces



#### Site Photos





# Site Photos - Surrounding





# Site Photos - Surrounding







## Development Plan





#### **Elevations**





#### **PC** Recommendation

- The Planning Commission conducted a public hearing on 9/7/2017
- No one spoke in opposition.
- The Commission made sufficient findings that the proposal complies with the Comprehensive Plan-Cornerstone 2020
- The Commission recommended approval of the zoning map amendment from PRO to PEC by a vote of 7-0 (7 members voted)