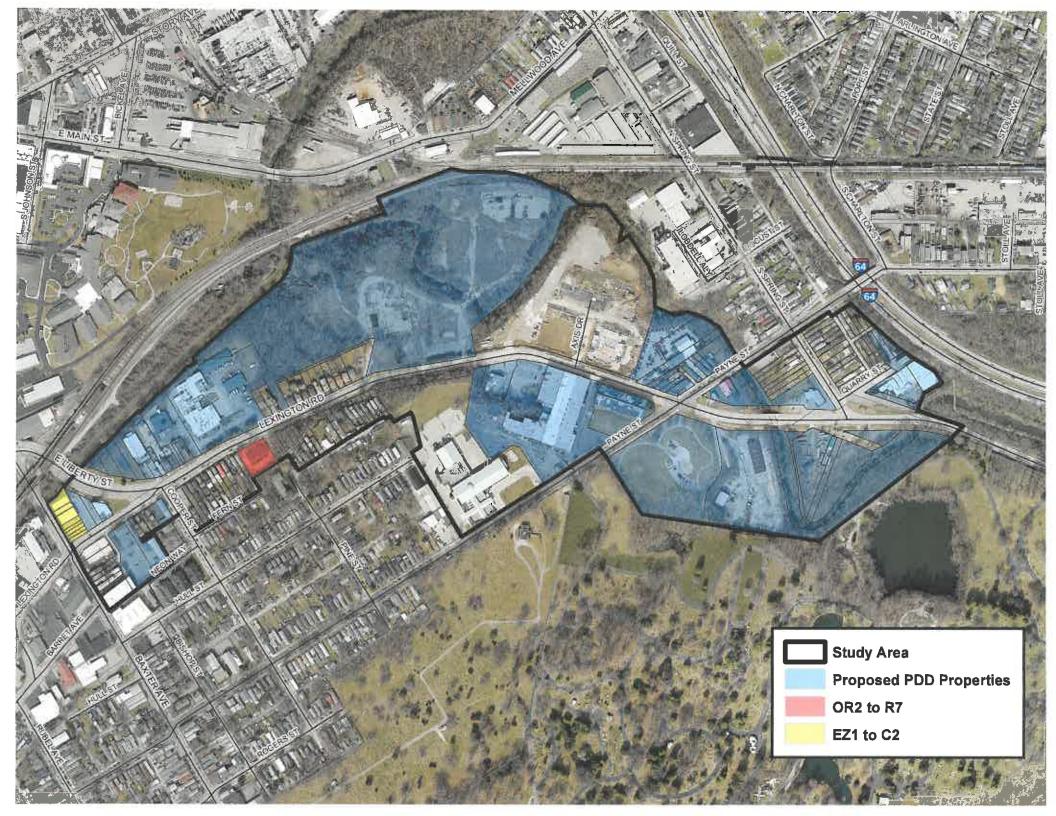

WHEREAS, the Executive Summary of the Irish Hill Neighborhood Plan Update sets forth various recommendations for specific changes in zoning for a number of properties located in the Irish Hill Neighborhood as depicted on the map attached hereto as Exhibit A;

WHEREAS, the Metro Council wishes to implement said land use recommendations of the Executive Summary of the Irish Hill Neighborhood Plan Update, specifically to (1) change the zoning of the 54 parcels of property identified on Exhibit B hereto to a mixed use Planned Development District as further described in

the Plan; (2) rezone the properties located at 361 – 381 Baxter Avenue (Tax Block 068D, Lots 1, 3, 50, 52, 53, 54, 55, and 56) from EZ-1 Enterprise Zone to C-2 Commercial; and (3) rezone the property located at 1234 Lexington Road from OR-2 Office Residential to R-7 Multi-Family Residential; and

#### **EXHIBIT A**

# [MAP OF PROPOSED PLANNED DEVELOPMENT DISTRICT SUB-AREAS AND REZONINGS]