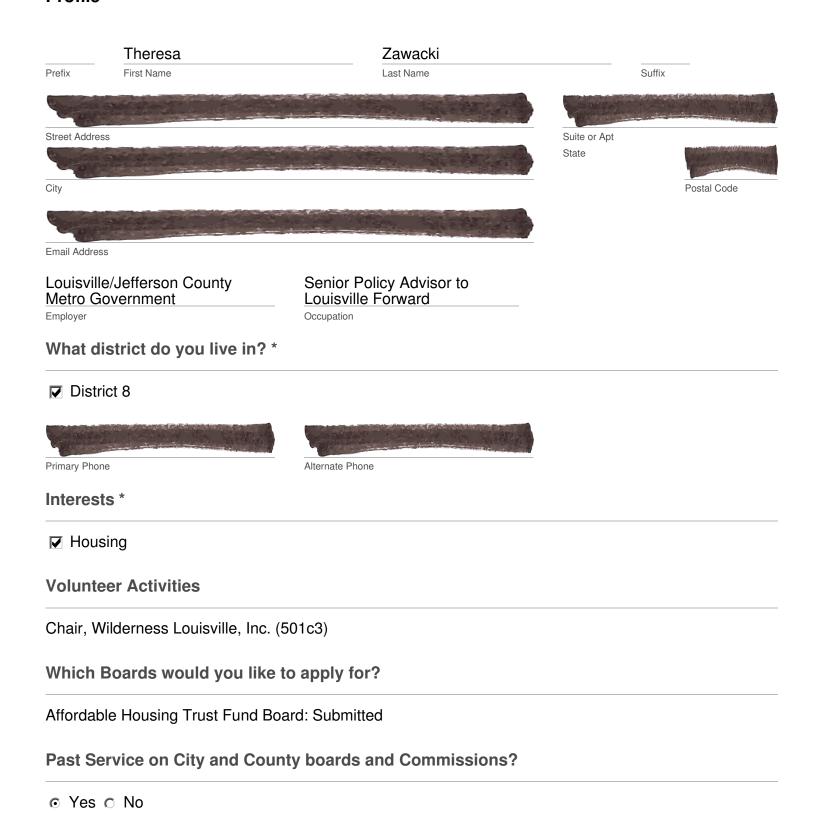

Resume-Theresa\_Zawacki.docx
Upload a Resume

Senior Policy Advisor to Louisville Forward