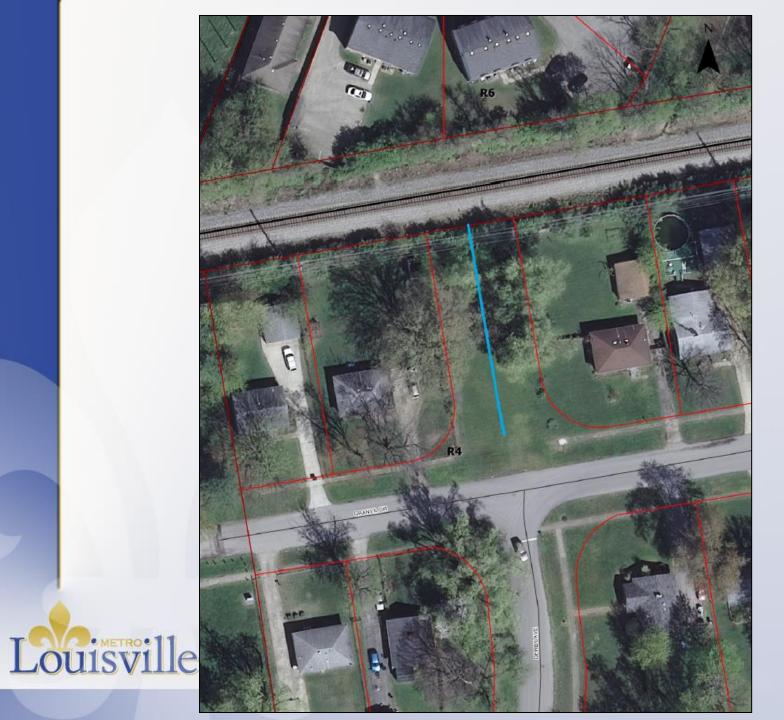

## Request(s)

 Request to close an unimproved portion of Derby Avenue located north of Granvil Drive

## Case Summary

- 15 feet along railroad will be given to Norfolk Southern Railway Company
- Remainder of property will be split between the two residential properties