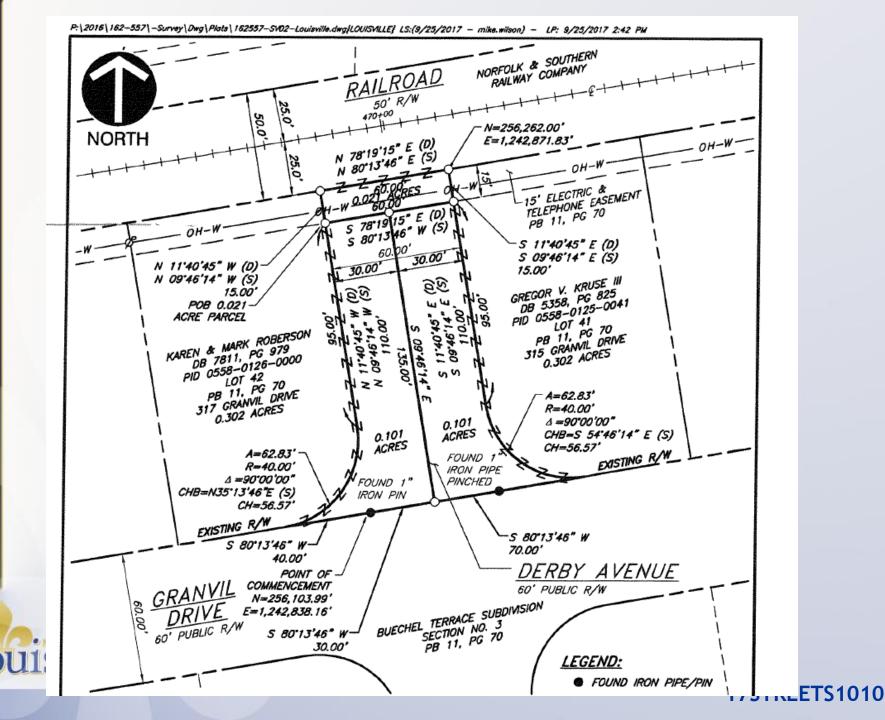

## Request(s)

 Request to close an unimproved portion of Derby Avenue located north of Granvil Drive

## Case Summary

- 15 feet along railroad will be given to Norfolk Southern Railway Company
- Remainder of property will be split between the two residential properties