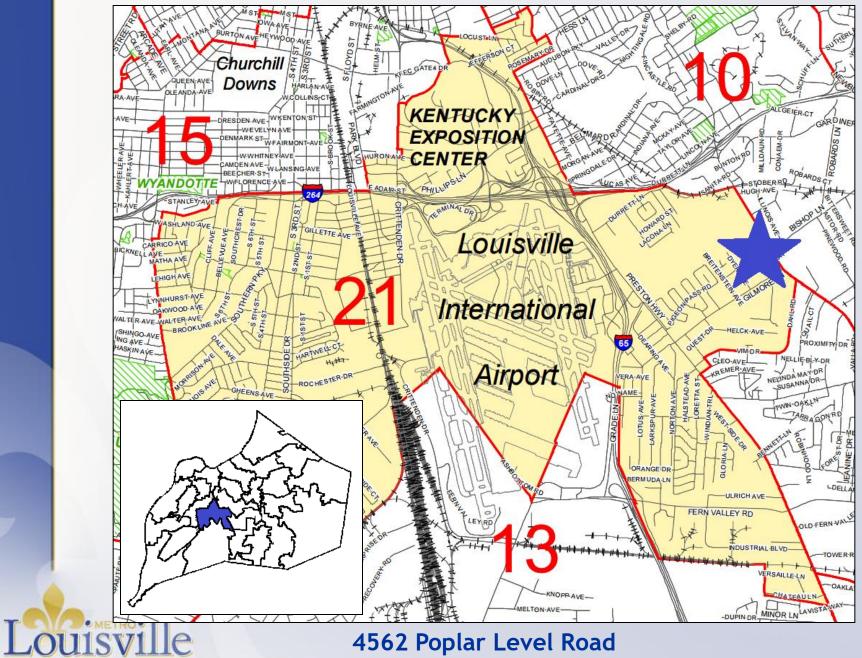

# Louisville

Planning/Zoning, Land Design & Development October 31, 2017

4562 Poplar Level Road District 21 - Dan Johnson

Existing Zoning: R-4 Proposed Zoning: C-2

Existing Use: Single Family Proposed Use: Auto Sales