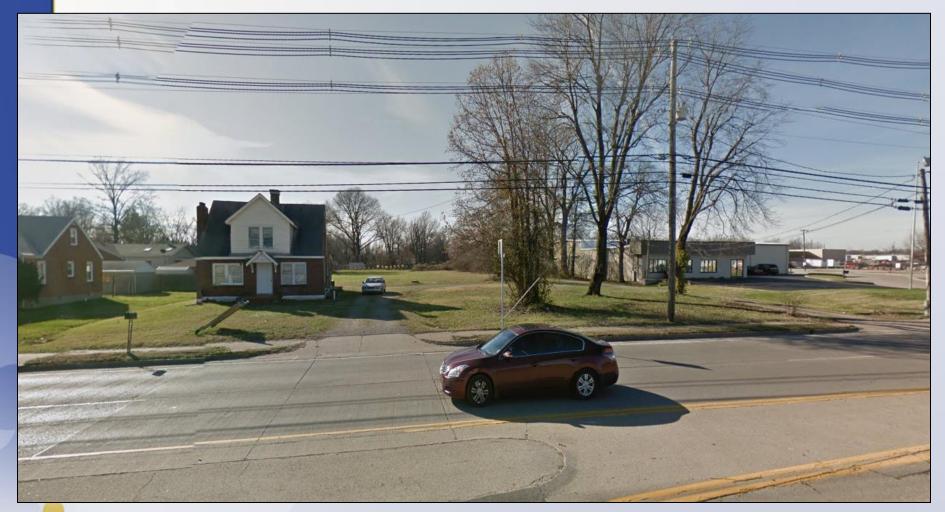

s

# Louisville



Planning/Zoning, Land Design & Development October 31, 2017



4562 Poplar Level Road District 21 - Dan Johnson





Existing Zoning: R-4 Proposed Zoning: C-2





Existing Use: Single Family Proposed Use: Auto Sales

### Requests

- Change in zoning from R-4 to C-2
- Waiver of 10.2.4 to allow an existing building to encroach into a required 25' property perimeter buffer
- Detailed District Development Plan





#### **Case Summary**

- Proposed auto dealership located southwest of Poplar Level Road & Tile Factory Lane
- Proposing to construct a new 2,112 square foot building, auto display area, and access improvements on Poplar Level Road
- Existing home (to remain single family) sits in the required 25' property perimeter landscape buffer area



#### **Site Photos**







#### **PC Recommendation**

- The Planning Commission conducted a public hearing on 10/5/2017
- No one spoke in opposition
- The Commission made sufficient findings that the proposal complies with the Comprehensive Plan-Cornerstone 2020
- The Commission recommended approval of the closure by a vote of 9-0 (9 members voted)