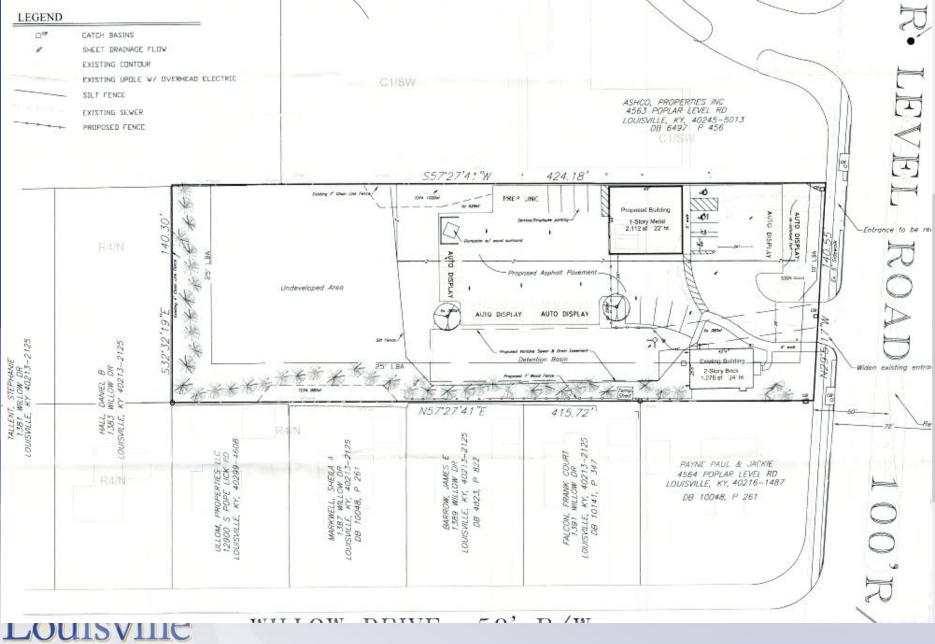

# Louisville

Planning/Zoning, Land Design & Development October 31, 2017

4562 Poplar Level Road District 21 - Dan Johnson

Existing Zoning: R-4 Proposed Zoning: C-2

Existing Use: Single Family Proposed Use: Auto Sales

### Requests

- Change in zoning from R-4 to C-2
- Waiver of 10.2.4 to allow an existing building to encroach into a required 25' property perimeter buffer
- Detailed District Development Plan

#### **Case Summary**

- Proposed auto dealership located southwest of Poplar Level Road & Tile Factory Lane
- Proposing to construct a new 2,112 square foot building, auto display area, and access improvements on Poplar Level Road
- Existing home (to remain single family) sits in the required 25' property perimeter landscape buffer area