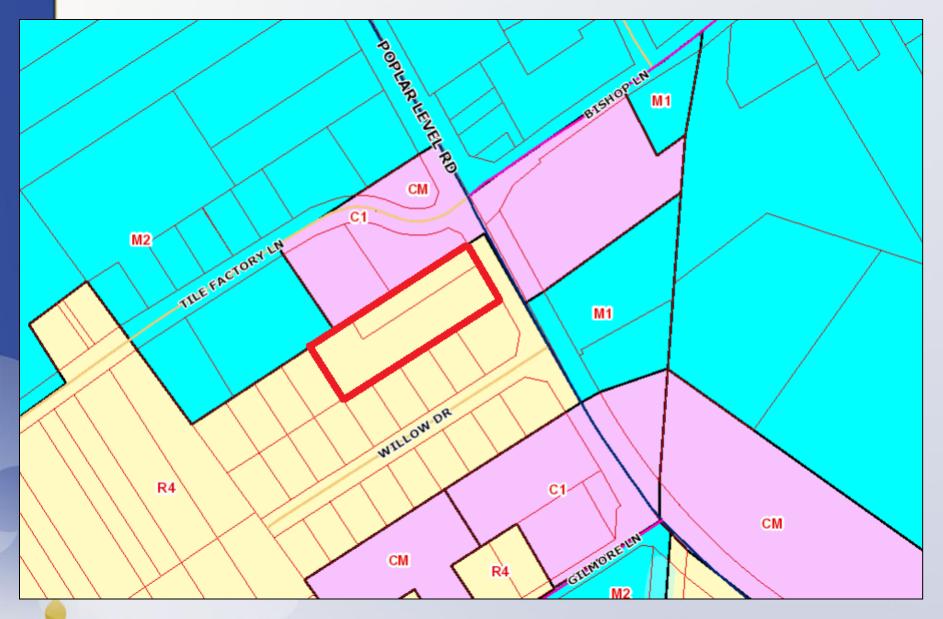

### Requests

- Change in zoning from R-4 to C-2
- Waiver of 10.2.4 to allow an existing building to encroach into a required 25' property perimeter buffer
- Detailed District Development Plan

#### **Case Summary**

- Proposed auto dealership located southwest of Poplar Level Road & Tile Factory Lane
- Proposing to construct a new 2,112 square foot building, auto display area, and access improvements on Poplar Level Road
- Existing home (to remain single family) sits in the required 25' property perimeter landscape buffer area