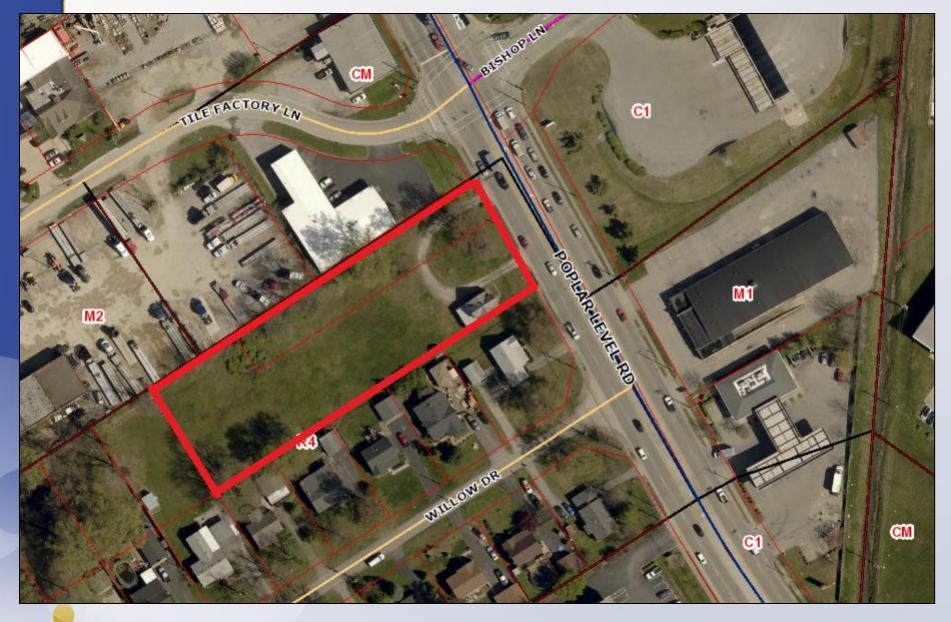

#### **Case Summary**

- Proposed auto dealership located southwest of Poplar Level Road & Tile Factory Lane
- Proposing to construct a new 2,112 square foot building, auto display area, and access improvements on Poplar Level Road
- Existing home (to remain single family) sits in the required 25' property perimeter landscape buffer area