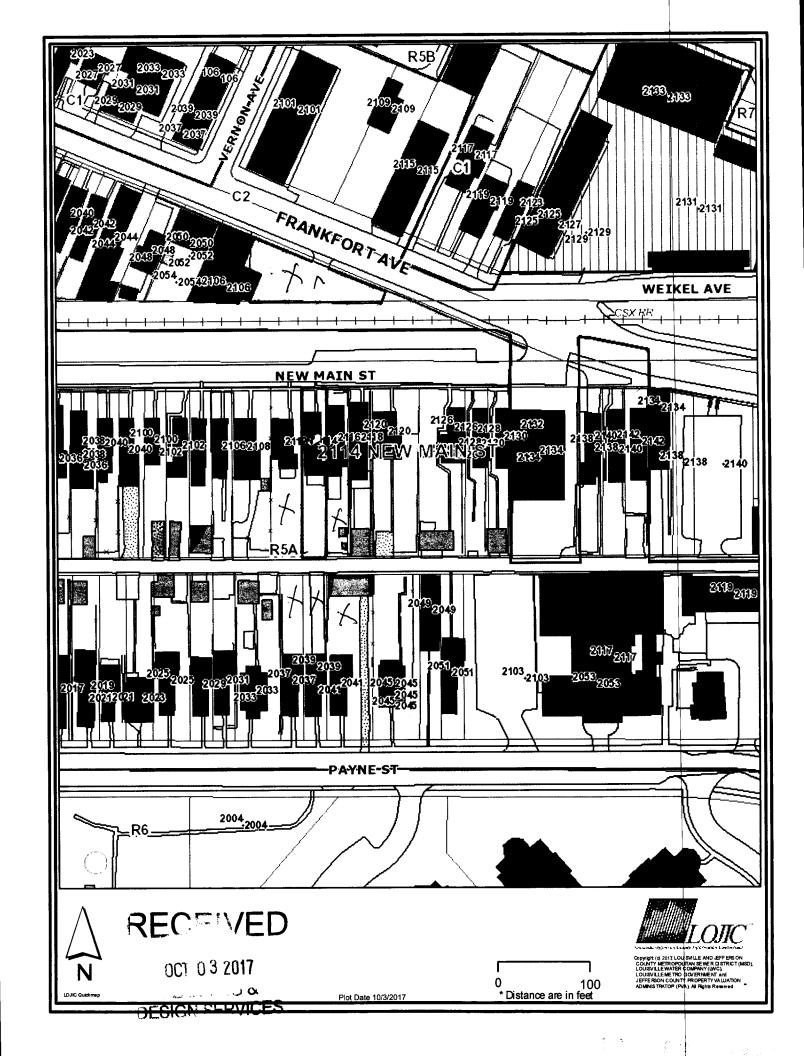

Address:

070F00190000

53929

2114 NEW MAIN ST

Zoning

Zoning:

R5A

Form District: Plan Certain #:

**Special Review Districts** 

**Overlay District:** 

NO

**Historic Preservation District:** National Register District:

CLIFTON CLIFTON

**Urban Renewal:** 

NO

**Enterprise Zone:** 