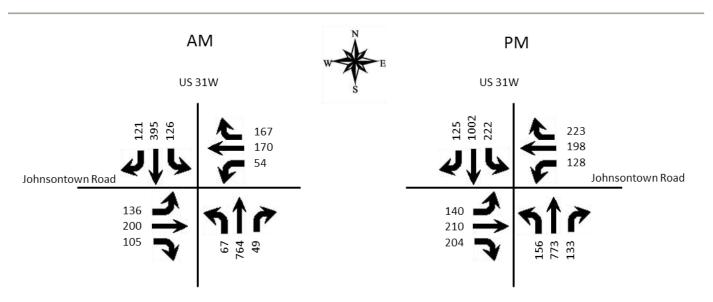

Peak hour traffic volumes for the intersection was collected April 14, 2015. **Figure 2** illustrates the a.m. and p.m. peak hour traffic volumes.

Figure 2. 2015 Peak Hour Volumes