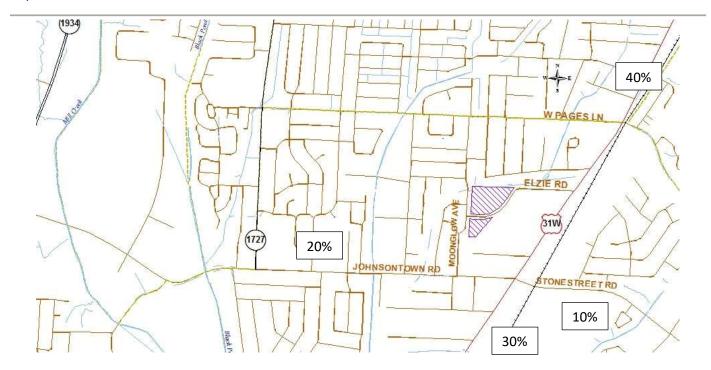

#### TRIP GENERATION

The Institute of Transportation Engineers <u>Trip Generation Manual</u>, 10<sup>th</sup> Edition contains trip generation rates for a wide range of developments. The land use of "Multi-family (220)" was reviewed and determined to be the best match. The trip generation results are listed in **Table 1**. Using the trip generation equation yields 89 a.m. peak hour trips and 106 p.m. peak hour trips. The trips were assigned to the highway network. **Figure 3** shows the trips distribution percentages. **Figure 4** shows the trips generated by this development and distributed throughout the road network during the peak hours.

**Figure 3. Trip Distribution Percentages** 

Figure 4. Peak Hour Trips Generated by Site