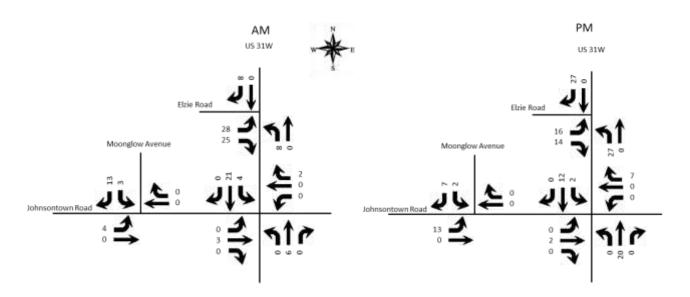

#### TRIP GENERATION

The Institute of Transportation Engineers <u>Trip Generation Manual</u>, 10<sup>th</sup> Edition contains trip generation rates for a wide range of developments. The land use of "Multi-family (220)" was reviewed and determined to be the best match. The trip generation results are listed in **Table 1**. Using the trip generation equation yields 89 a.m. peak hour trips and 106 p.m. peak hour trips. The trips were assigned to the highway network. **Figure 3** shows the trips distribution percentages. **Figure 4** shows the trips generated by this development and distributed throughout the road network during the peak hours.

**Figure 3. Trip Distribution Percentages** 

Figure 4. Peak Hour Trips Generated by Site