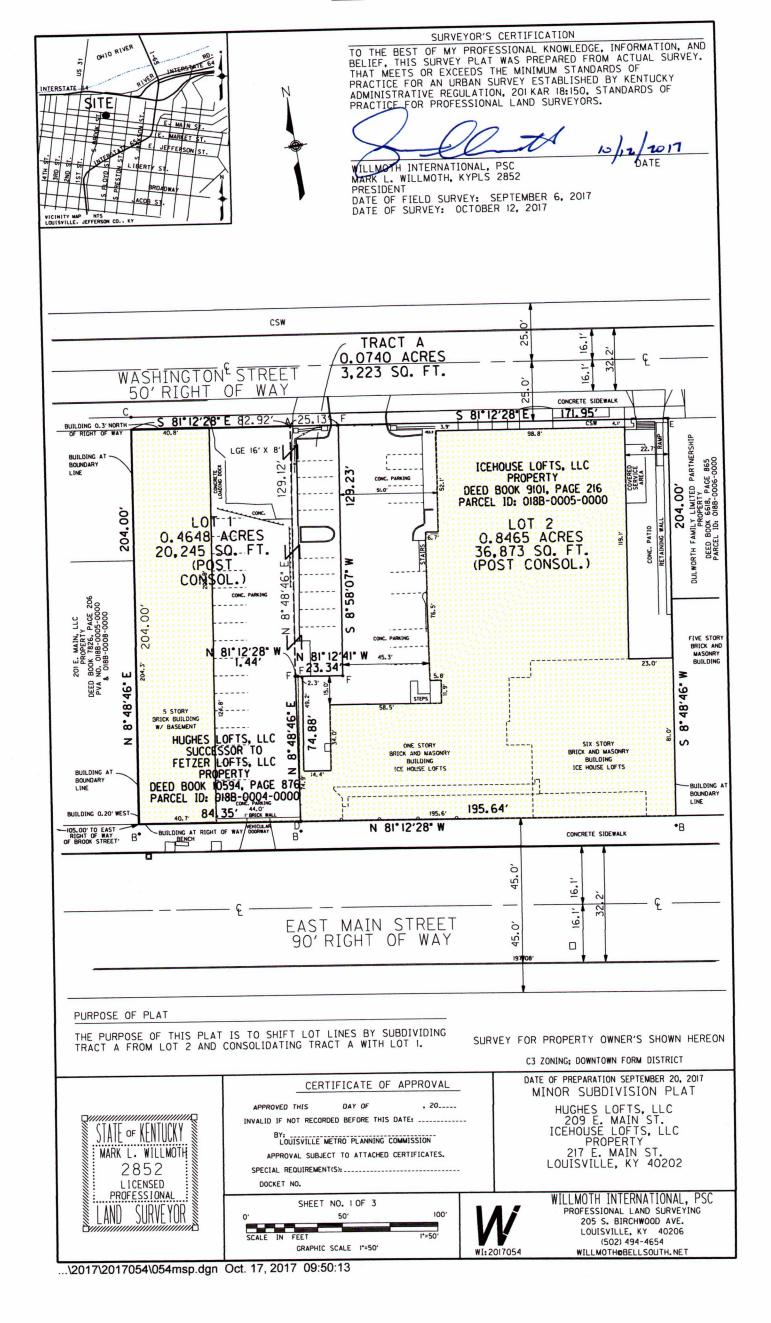

## BASIS OF BEARINGS

BASIS OF BEARINGS SHOWN HEREON ARE BASED UPON KENTUCKY STATE PLANE COORDINATE SYSTEM, NORTH ZONE, NORTH AMERICAN DATUM OF 1983, FROM A REAL TIME NETWORK GLOBAL POSITIONING SYSTEM OBSERVATION USING THE KENTUCKY TRANSPORTATION CABINET'S REAL TIME NETWORK.

- ONE HALF INCH DIAMETER STEEL REINFORCING BAR WITH PLASTIC CAP STAMPED "2852" SET PREVIOUS SURVEY MAG NAIL WITH BRASS WASHER STAMPED "2852" SET S 08" 48'46" W 5.00 FEET FROM RECORD CORNER MAG NAIL WITH BRASS WASHER STAMPED "2852" SET N 08" 48'46" E 5.00 FEET FROM RECORD CORNER NAIL FOUND IN CONCRETE MAG NAIL WITH BRASS WASHER STAMPED "2852" SET PREVIOUS SURVEY MAG NAIL, 1.5" LONG, WITH ALUMINUM WASHER STAMPED "2852" SET THIS SURVEY. C3 ZONING; DOWNTOWN FORM DISTRICT

# CERTIFICATE OF APPROVAL

APPROVED THIS DAY OF INVALID IF NOT RECORDED BEFORE THIS DATE: .....

LOUISVILLE METRO PLANNING COMMISSION APPROVAL SUBJECT TO ATTACHED CERTIFICATES.

SPECIAL REQUIREMENT(S): DOCKET NO.

SHEET NO. 2 OF 3

217 E. MAIN ST. LOUISVILLE, KY 40202

DATE OF PREPARATION SEPTEMBER 20, 2017

MINOR SUBDIVISION PLAT

WILLMOTH INTERNATIONAL, PSC PROFESSIONAL LAND SURVEYING 205 S. BIRCHWOOD AVE. LOUISVILLE, KY 4 (502) 494-4654 WILLMOTH@BELLSOUTH.NET