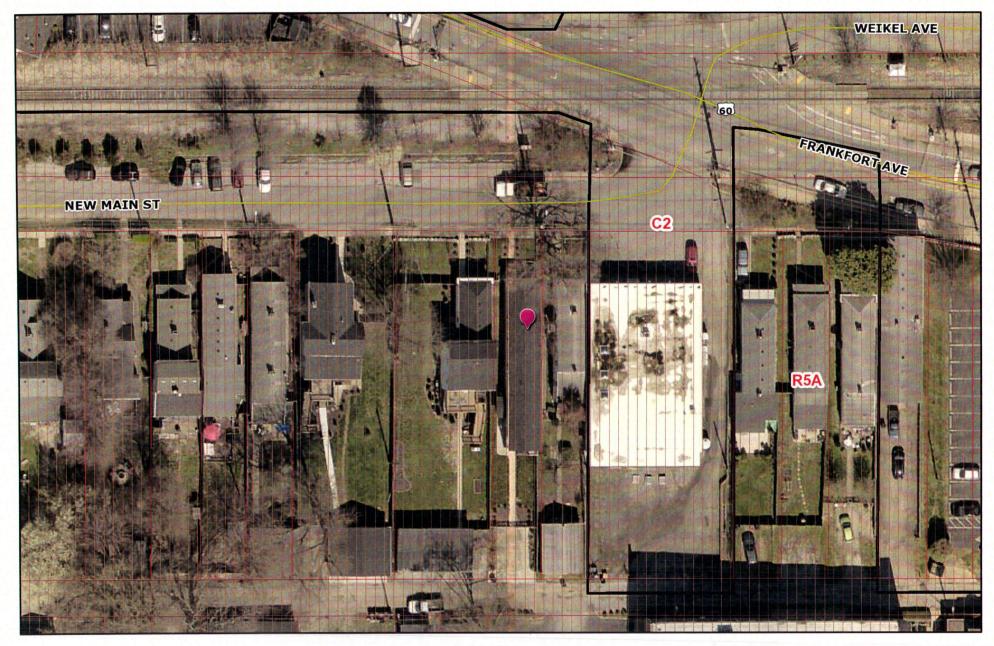

#### **Land Development Report**

November 20, 2017 8:32 AM

About LDC

Location

Parcel ID: 070F00240000

Parcel LRSN: 53935

Address: 2128 NEW MAIN ST

**Zoning** 

Zoning: R<sub>5</sub>A

Form District: TRADITIONAL NEIGHBORHOOD

Plan Certain #: NONE Proposed Subdivision Name: NONE Proposed Subdivision Docket #: NONE **Current Subdivision Name:** NONE Plat Book - Page: NONE Related Cases: NONE

**Special Review Districts** 

Overlay District: NO Historic Preservation District: CLIFTON National Register District: CLIFTON Urban Renewal: NO Enterprise Zone: NO System Development District: NO

**Environmental Constraints** 