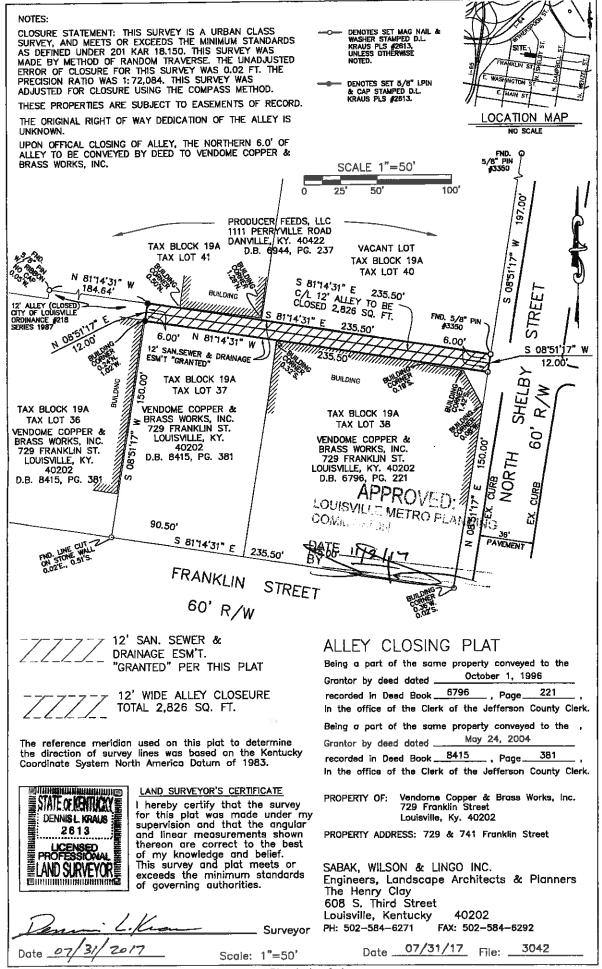

## ORDINANCE NO. 232, SERIES 2017

AN ORDINANCE CLOSING THE REMAINING PORTION OF AN UNNAMED 12 FOOT ALLEY NORTH OF FRANKLIN STREET TERMINATING AT NORTH SHELBY STREET CONTAINING 2,826 SQUARE FEET AND BEING IN LOUISVILLE METRO (CASE NO. 17STREETS1015).

## NOW THEREFORE BE IT ORDAINED BY THE LEGISLATIVE COUNCIL OF THE LOUISVILLE/JEFFERSON COUNTY METRO GOVERNMENT AS FOLLOWS:

SECTION I: That the remaining portion of an unnamed 12 foot alley north of Franklin Street terminating at North Shelby Street containing 2,826 square feet and being In Louisville Metro as more particularly described in the minutes and records of the Planning Commission in Case No. 17STREETS1015 and as shown on the attached alley closing plat be closed, subject to all existing easements of record and all existing utility easements or rights enjoyed by said utility companies as the result of being located in, on or over said right-of-way.