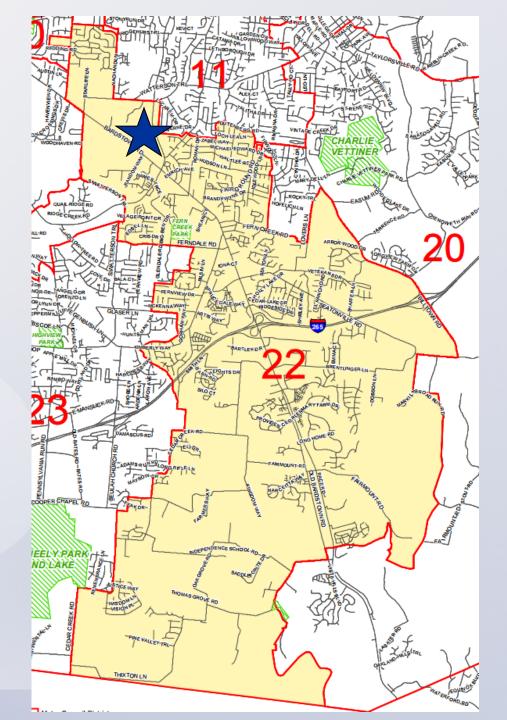

## 4900 S Hurstbourne Pkwy District 22 – Robin Engel

Land Area: 7.68 acres

**Building:** 67,650 sf

**Building:** 67,650 sf