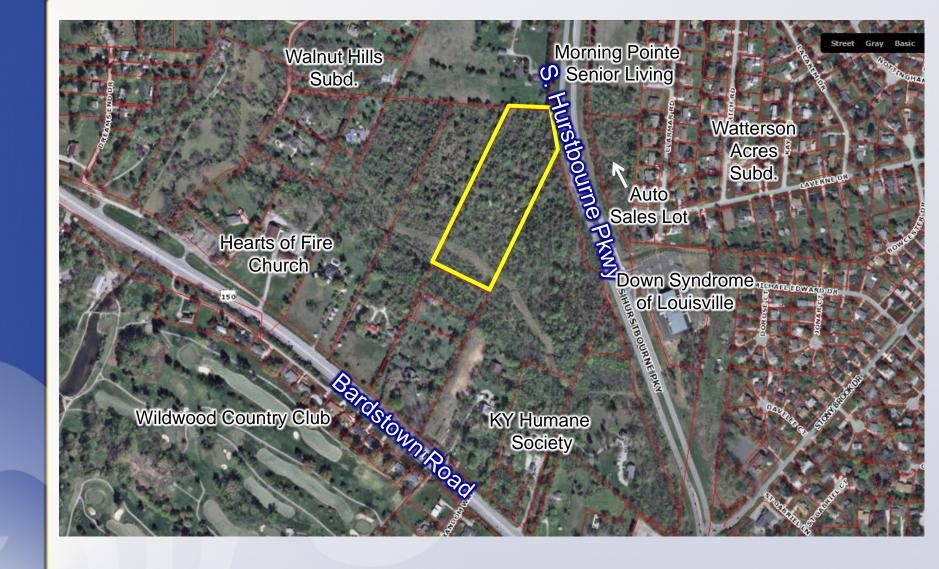

## 4900 S Hurstbourne Pkwy District 22 – Robin Engel

Land Area: 7.68 acres

**Building:** 67,650 sf

**Building:** 67,650 sf