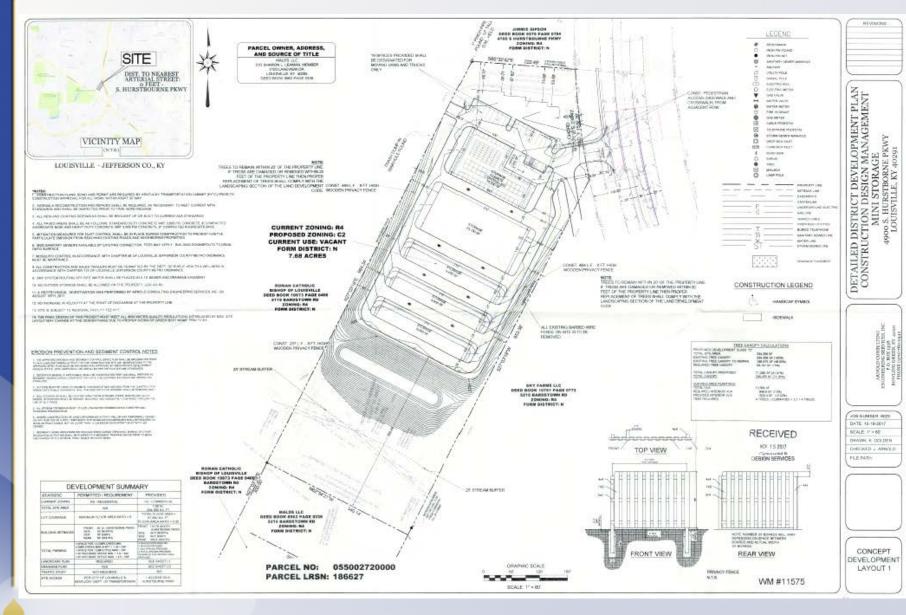

## 4900 S Hurstbourne Pkwy District 22 – Robin Engel

Land Area: 7.68 acres

**Building:** 67,650 sf

**Building:** 67,650 sf