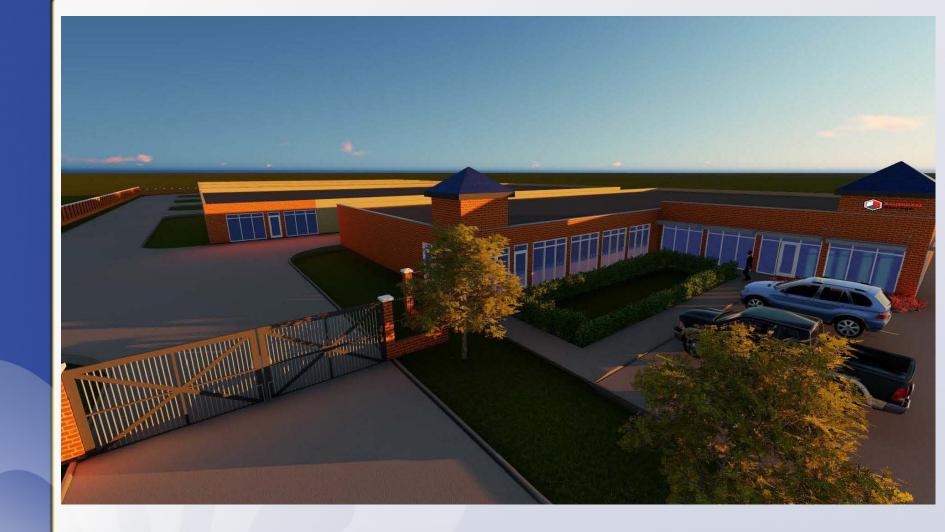

## 4900 S Hurstbourne Pkwy District 22 – Robin Engel

Land Area: 7.68 acres

**Building:** 67,650 sf

**Building:** 67,650 sf