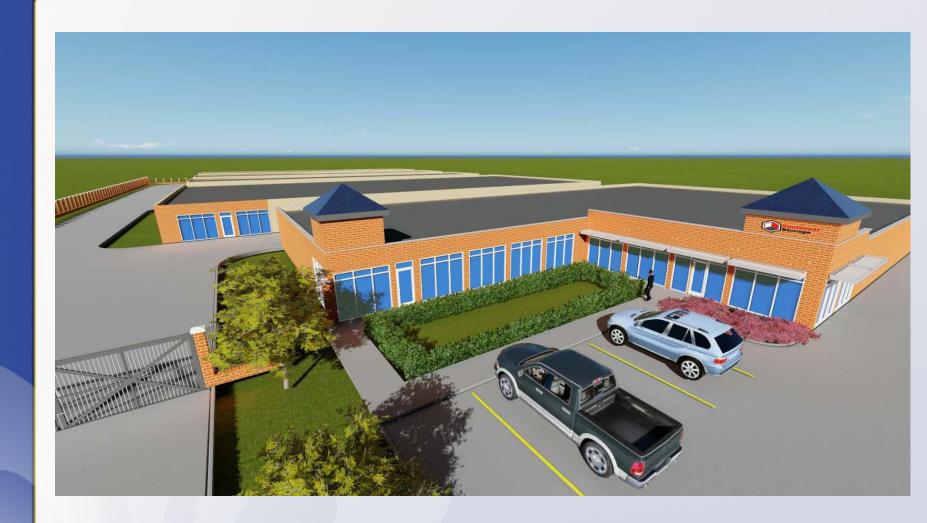

## 4900 S Hurstbourne Pkwy District 22 – Robin Engel

Land Area: 7.68 acres

**Building:** 67,650 sf

**Building:** 67,650 sf