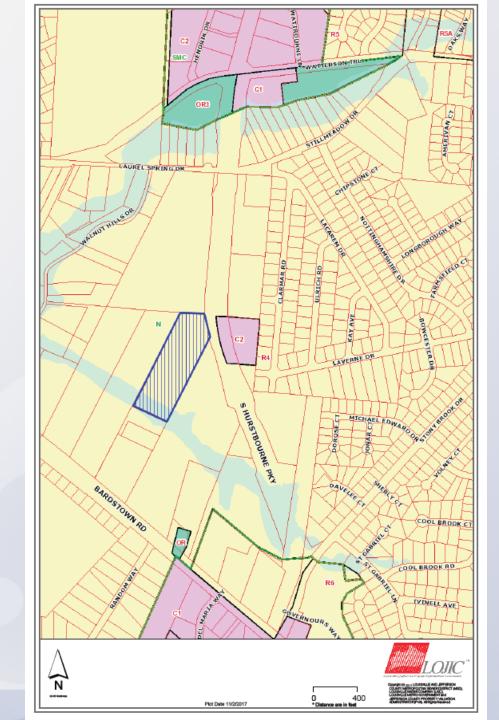

## 4900 S Hurstbourne Pkwy District 22 – Robin Engel

Land Area: 7.68 acres

**Building:** 67,650 sf

**Building:** 67,650 sf