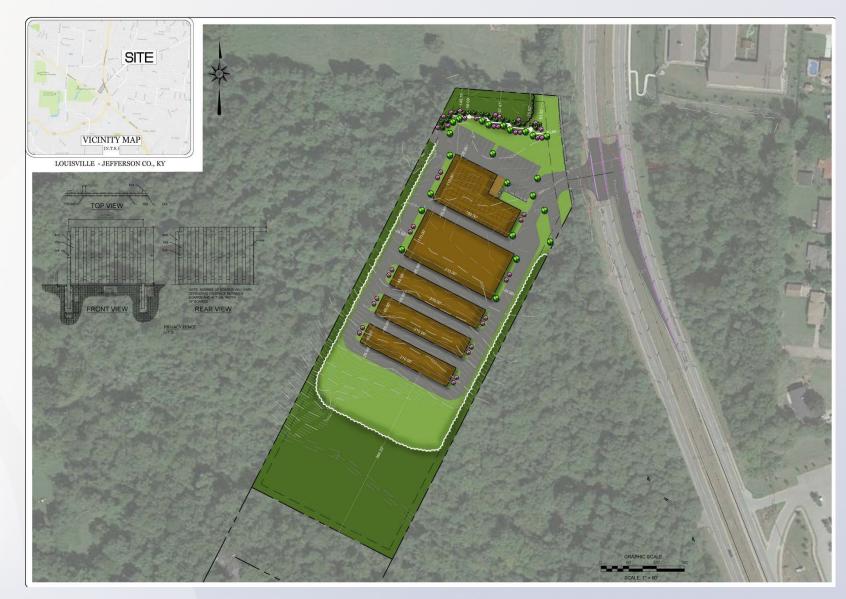

## 4900 S Hurstbourne Pkwy District 22 – Robin Engel

Land Area: 7.68 acres

**Building:** 67,650 sf

**Building:** 67,650 sf