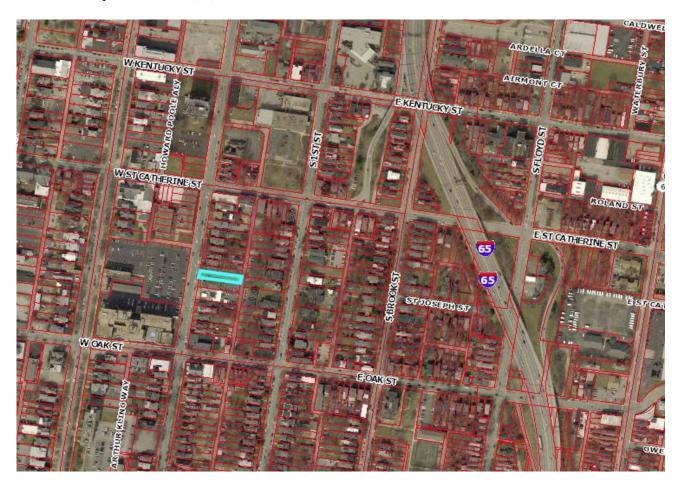

# Landbank Authority Staff Report

February 12, 2018



**Resolution No.:** Resolution 6, Series 2018

**Request:** New Construction

**Project Name:** N/A

**Location:** 1133 S. 2<sup>nd</sup> Street **Neighborhood:** Old Louisville

**Applicant:** Kentucky Equity, LLC

 Project Area/Size:
 6,577 sq. ft. (lot)

 PVA Land Value:
 \$40,000.00

 Sale Price:
 \$10,000.00

**Council District:** 6 – David James

Case Manager: Joshua Watkins, Real Estate Coordinator

## **Request**

Kentucky Equity, LLC is requesting to purchase the unimproved lot at 1133 S. 2nd Street to build a new multi-family dwelling for qualified renters. The lot was acquired through donation and has been in the Landbank inventory for thirteen (13) months.



Resolution 6, Series 2018 Landbank Meeting Date: February 12, 2018 Property Address: 1133 S. 2<sup>nd</sup> Street

### Case Summary / Background / Site Context

Kentucky Equity, LLC plans to construct four (4) units and have the project completed within eighteen (18) months. The project will cost an estimated \$631,840.00 to build, with proof of funding being shown from Park Community Federal Credit Union. Kentucky Equity, LLC has been a strong partner of the Landbank for three (3) years, having completed three (3) prior projects for sale or rental. Staff found the Applicant's current properties in good order with no open maintenance cases, fines, or past due taxes.

The lot is located in the Old Louisville neighborhood, on S. 2<sup>nd</sup> Street, East of 3<sup>rd</sup> Street and Wes