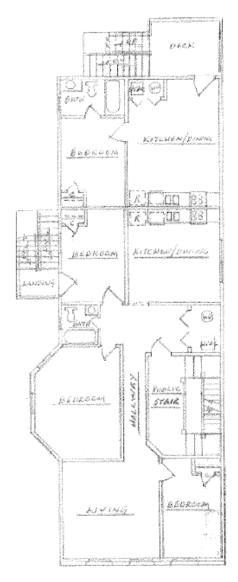

## **Attached Documents / Information**

- **1.** PVA Data Sheet
- 2. Land Development Report
- **3.** LOJIC Map (parcel view)
- **4.** Site Photos

- 5. Project Budget
- **6.** Floor Plan

Resolution 6, Series 2018 Landbank Meeting Date: February 12, 2018 Property Address: 1133 S. 2<sup>nd</sup> Street

### Case Summary / Background / Site Context

Kentucky Equity, LLC plans to construct four (4) units and have the project completed within eighteen (18) months. The project will cost an estimated \$631,840.00 to build, with proof of funding being shown from Park Community Federal Credit Union. Kentucky Equity, LLC has been a strong partner of the Landbank for three (3) years, having completed three (3) prior projects for sale or rental. Staff found the Applicant's current properties in good order with no open maintenance cases, fines, or past due taxes.