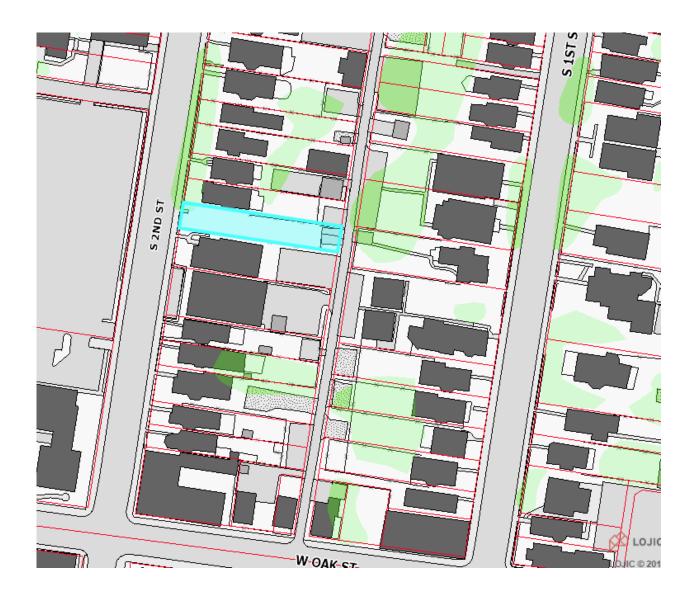

A Floodplain Review Zone: NO
FEMA Floodway Review Zone: NO
Local Regulatory Floodplain Zone: NO
Local Regulatory Conveyance Zone: NO

FEMA FIRM Panel: 21111C0041E

Protected Waterways

Potential Wetland (Hydric Soil): NO Streams (Approximate): NO Surface Water (Approximate): NO

Slopes & Soils

Potential Steep Slope: NO
Unstable Soil: NO

Geology

Karst Terrain: NO

Sewer & Drainage

MSD Property Service Connection: YES
Sewer Recapture Fee Area: NO

Drainage Credit Program: CSO179 - Project(s) Value between \$.04 - \$1.5

Services

Municipality: LOUISVILLE

Council District: 6

Fire Protection District: LOUISVILLE #2

Urban Service District: YES

Resolution 6, Series 2018 Landbank Meeting Date: February 12, 2018 Property Address: 1133 S. 2<sup>nd</sup> Street Page 5 of 12

# 3. LOJIC Map



# 4. Site Photos



Resolution 6, Series 2018 Landbank Meeting Date: February 12, 2018 Property Address: 1133 S. 2<sup>nd</sup> Street Page 7 of 12

Photo 2: 1133 S. 2nd Street - Street View North



Photo 3: 1133 S. 2nd Street – Street View South



Resolution 6, Series 2018 Landbank Meeting Date: February 12, 2018
Property Address: 1133 S. 2<sup>nd</sup> Street
Page 8 of 12

# 5. Project Budget

|               |                                         |