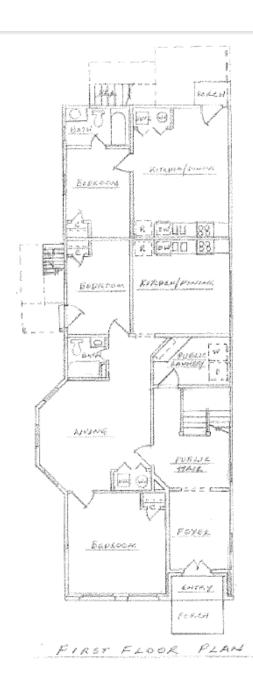

## **Attached Documents / Information**

- **1.** PVA Data Sheet
- 2. Land Development Report
- **3.** LOJIC Map (parcel view)
- **4.** Site Photos

- 5. Project Budget
- **6.** Floor Plan

Resolution 6, Series 2018 Landbank Meeting Date: February 12, 2018 Property Address: 1133 S. 2<sup>nd</sup> Street

### Case Summary / Background / Site Context

Kentucky Equity, LLC plans to construct four (4) units and have the project completed within eighteen (18) months. The project will cost an estimated \$631,840.00 to build, with proof of funding being shown from Park Community Federal Credit Union. Kentucky Equity, LLC has been a strong partner of the Landbank for three (3) years, having completed three (3) prior projects for sale or rental. Staff found the Applicant's current properties in good order with no open maintenance cases, fines, or past due taxes.