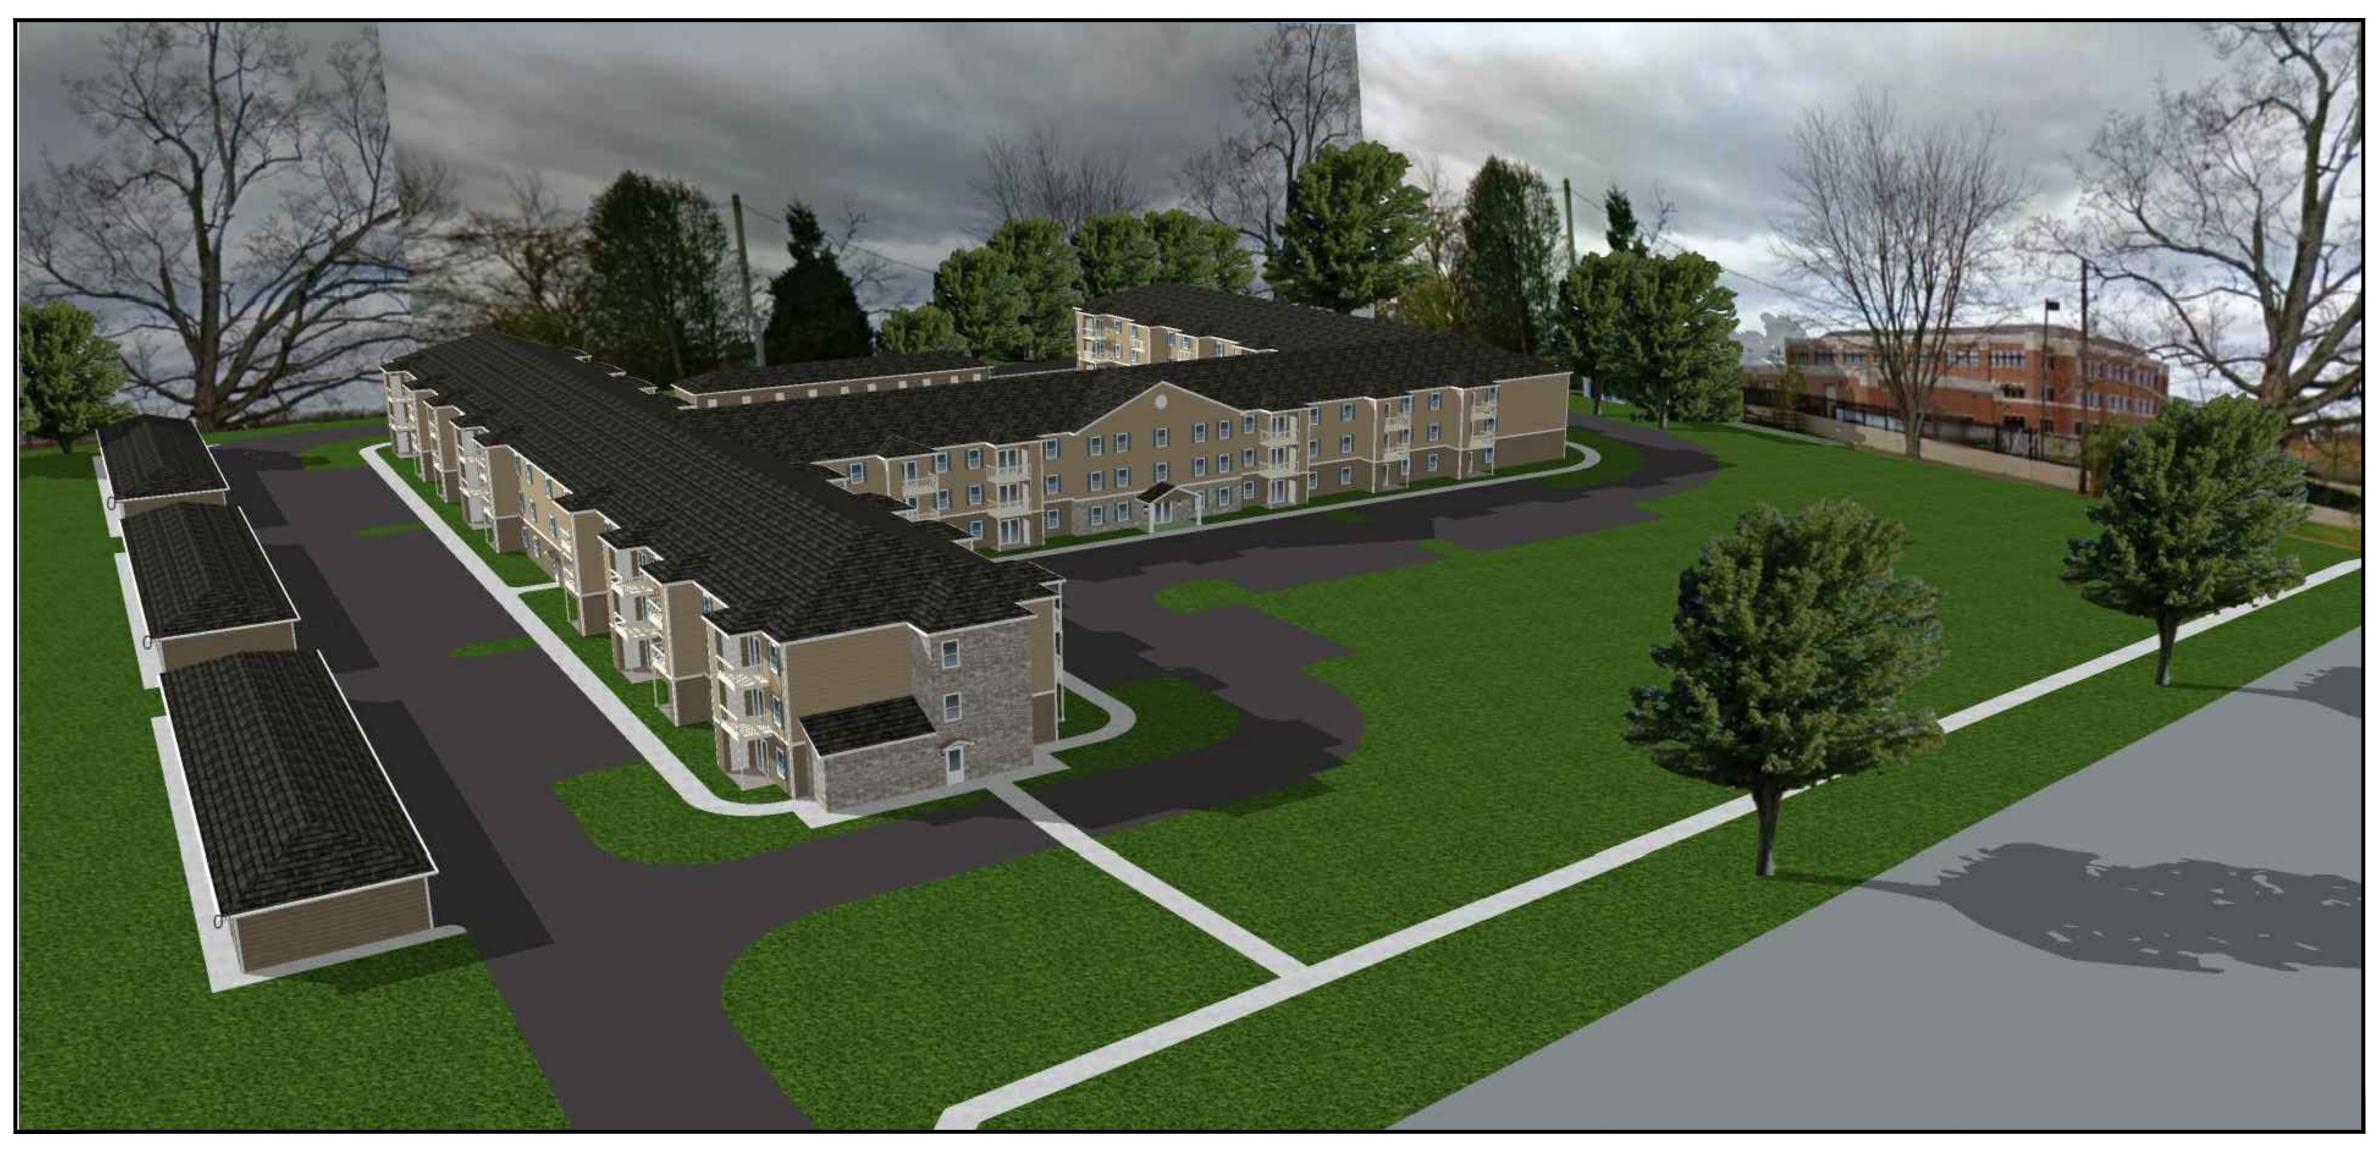

WEST PERSPECTIVE SCALE: NTS

4 SCALE: 1/16" = 1'-0"

(#)<u>LEGEND</u> I. .044" VINYL SIDING MANUFACTURER: WEATHERPANEL SERIES: PARKVIEW COLOR: COUNTRY BEIGE 2. .044" VINYL SIDING MANUFACTURER: WEATHERPANEL SERIES: PARKVIEW COLOR: PEARL 3. STONE VENEER MANUFACTURER: BORAL VERSETTA STONE LEDGESTONE COLOR: PLUMB CREEK 4. ASPHALT SHINGLES OVER 30# BUILDING FELT MANUFACTURER: HERITAGE STYLE: 30-YEAR ARCHITECTURAL COLOR: OXFORD BLACK TRIM NOTES: ALL VINYL TRIM / MATERIAL BREAKS SHALL BE ALSIDE OR EQUAL, COLOR WHITE.. SHUTTERS - 15"x63" EP RAISED PANEL COLOR: BLACK <u>LEGEND - LIGHT FIXTURES</u> FIXTURE D TRANS GLOBE 14" OUTDOOR LIGHT -WHITE FIXTURE DI TRANS GLOBE 30" COACH LANTERN -WHITE FIXTURE E TERON LIGHTING - CALCUTTA-BRONZE