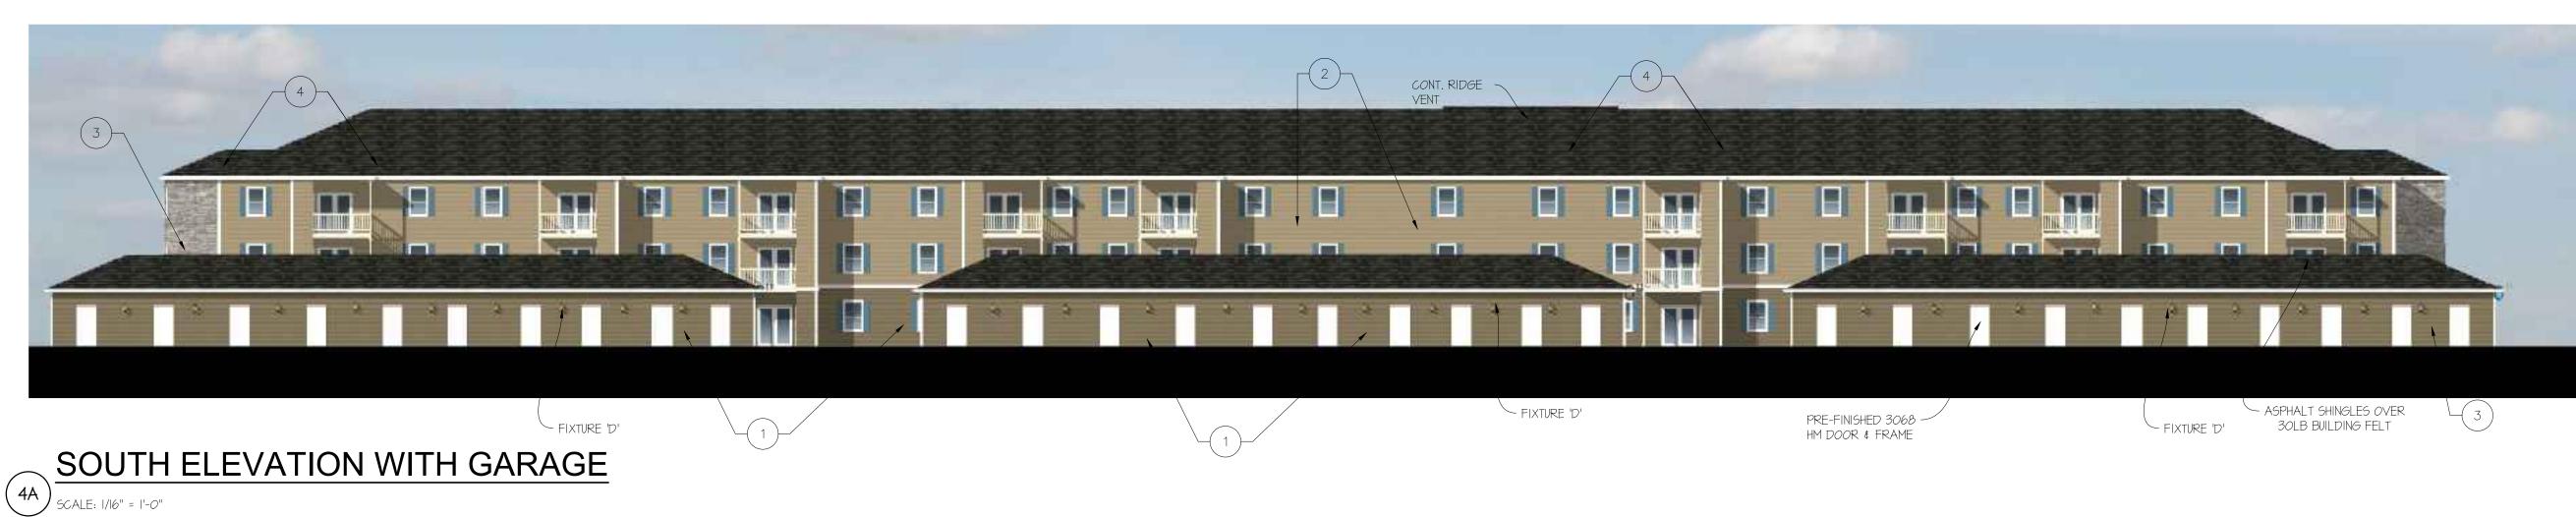

WEST PERSPECTIVE SCALE: NTS

4 SCALE: 1/16" = 1'-0"

(#)<u>LEGEND</u> I. .044" VINYL SIDING MANUFACTURER: WEATHERPANEL SERIES: PARKVIEW COLOR: COUNTRY BEIGE 2. .044" VINYL SIDING MANUFACTURER: WEATHERPANEL SERIES: PARKVIEW COLOR: PEARL 3. STONE VENEER MANUFACTURER: BORAL VERSETTA STONE LEDGESTONE COLOR: PLUMB CREEK 4. ASPHALT SHINGLES OVER 30# BUILDING FELT MANUFACTURER: HERITAGE STYLE: 30-YEAR ARCHITECTURAL COLOR: OXFORD BLACK TRIM NOTES: ALL VINYL TRIM / MATERIAL BREAKS SHALL BE ALSIDE OR EQUAL, COLOR WHITE.. SHUTTERS - 15"x63" EP RAISED PANEL COLOR: BLACK <u>LEGEND - LIGHT FIXTURES</u> FIXTURE D TRANS GLOBE 14" OUTDOOR LIGHT -WHITE FIXTURE DI TRANS GLOBE 30" COACH LANTERN -WHITE FIXTURE E TERON LIGHTING - CALCUTTA-BRONZE