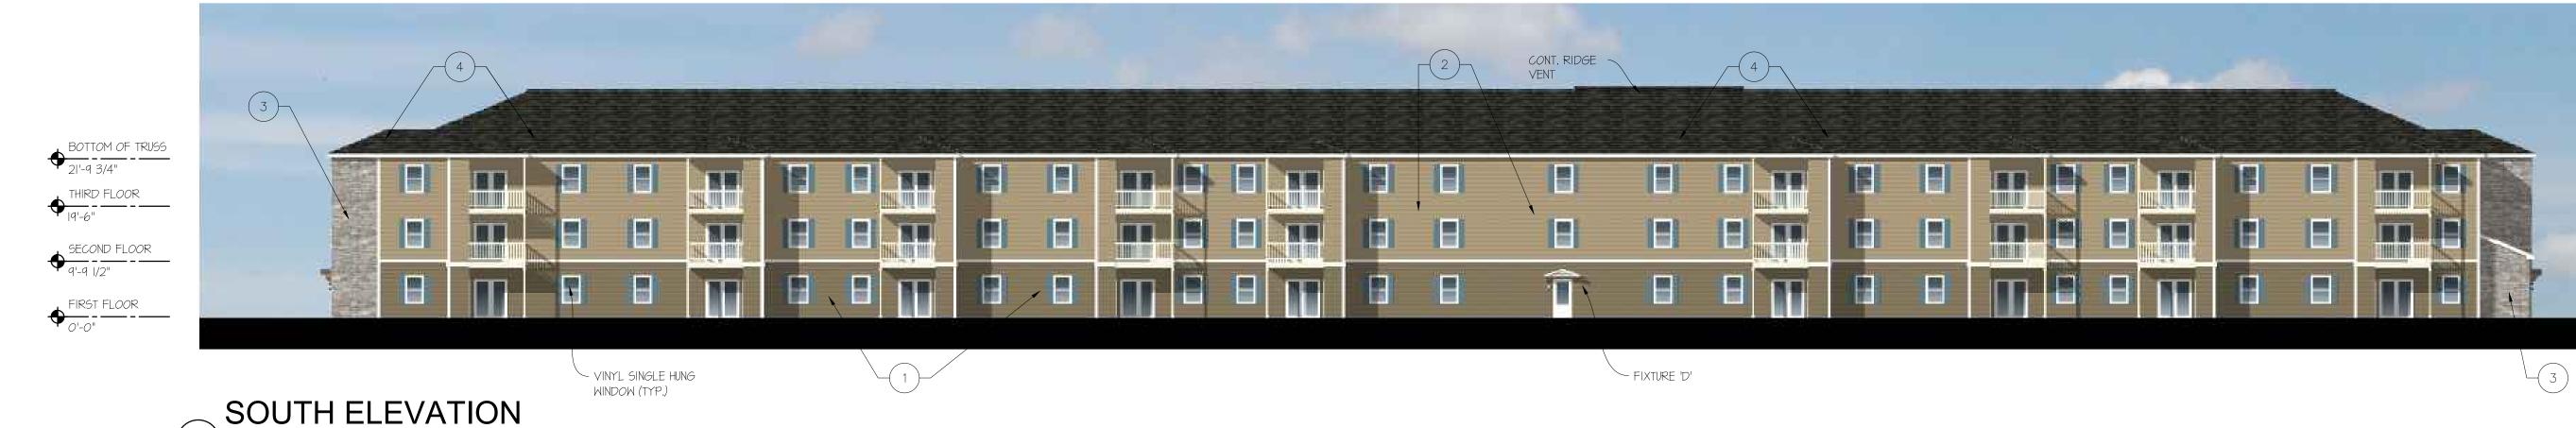

WEST PERSPECTIVE SCALE: NTS

4 SCALE: 1/16" = 1'-0"

(#)<u>LEGEND</u> I. .044" VINYL SIDING MANUFACTURER: WEATHERPANEL SERIES: PARKVIEW COLOR: COUNTRY BEIGE 2. .044" VINYL SIDING MANUFACTURER: WEATHERPANEL SERIES: PARKVIEW COLOR: PEARL 3. STONE VENEER MANUFACTURER: BORAL VERSETTA STONE LEDGESTONE COLOR: PLUMB CREEK 4. ASPHALT SHINGLES OVER 30# BUILDING FELT MANUFACTURER: HERITAGE STYLE: 30-YEAR ARCHITECTURAL COLOR: OXFORD BLACK TRIM NOTES: ALL VINYL TRIM / MATERIAL BREAKS SHALL BE ALSIDE OR EQUAL, COLOR WHITE.. SHUTTERS - 15"x63" EP RAISED PANEL COLOR: BLACK <u>LEGEND - LIGHT FIXTURES</u> FIXTURE D TRANS GLOBE 14" OUTDOOR LIGHT -WHITE FIXTURE DI TRANS GLOBE 30" COACH LANTERN -WHITE FIXTURE E TERON LIGHTING - CALCUTTA-BRONZE