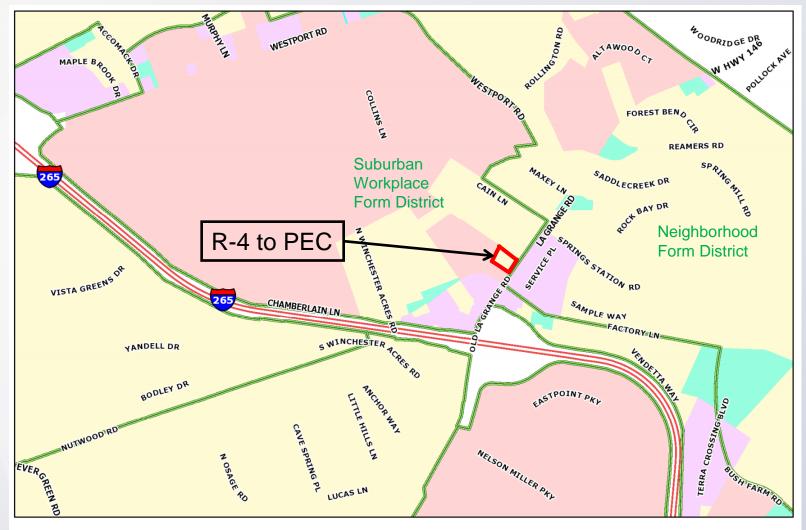

# 17ZONE1044 Nicklies – Old La Grange Rd





Planning/Zoning, Land Design & Development February 13, 2018





12413 Old La Grange Road District 17 – Glen Stuckel





**FOJIC** 

**LOJIC © 2018** 

This map is not a legal document and should onl be used for general reference and identification









Saturday, February 10, 2018 | 9:24:37 AM

ange Road

LOJIC © 20

This map is not a legal document and should only be used for general reference and identification.











LOJIC

LOJIC © 2018

This map is not a legal document and should only be used for general reference and identification.









LOJIC

LOJIC © 20

This map is not a legal document and should only be used for general reference and identification.









# **Applicant rendering for Old La Grange Rd**





### Public Meetings

- Neighborhood Meeting on 10/10/17
  - Held by applicant
- LD&T meeting on 12/14/17
- Planning Commission public hearing on 01/18/2018



## **Planning Commission**

- Planning Commission public hearing on 01/18/2018
  - No one spoke in opposition.
  - The Commission recommended approval of the change in zoning with a vote of 7-0. 3 members were not present.