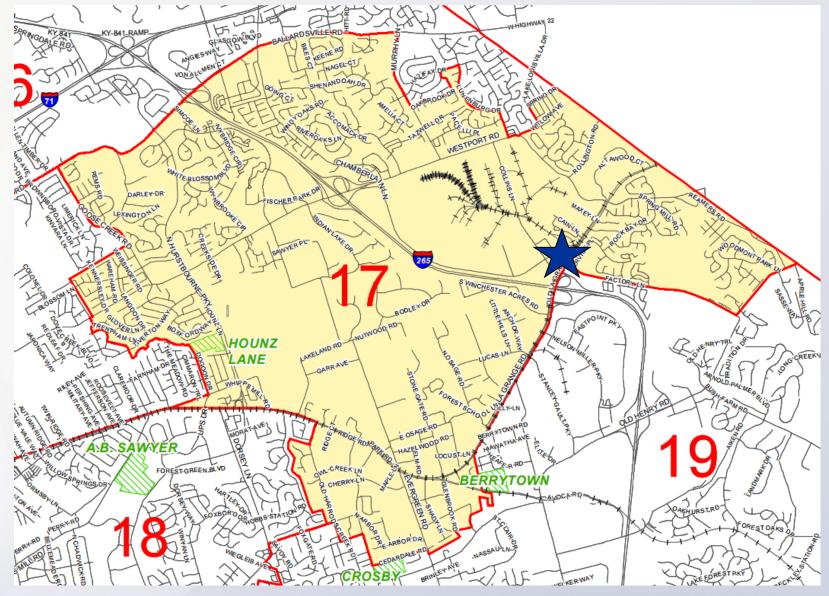

# 17ZONE1044 Nicklies – Old La Grange Rd

Planning/Zoning, Land Design & Development February 13, 2018

12413 Old La Grange Road District 17 – Glen Stuckel

**FOJIC** 

**LOJIC © 2018** 

This map is not a legal document and should onl be used for general reference and identification