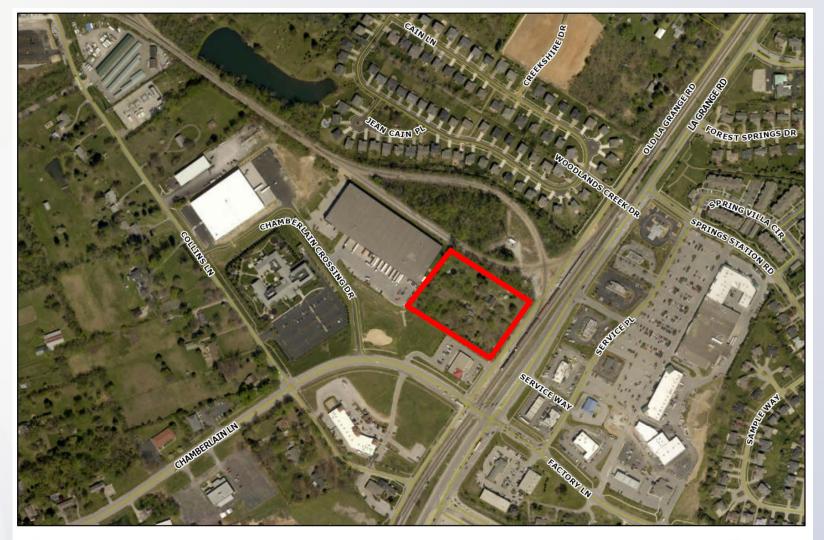

# 17ZONE1044 Nicklies – Old La Grange Rd

Planning/Zoning, Land Design & Development February 13, 2018

12413 Old La Grange Road District 17 – Glen Stuckel

**FOJIC** 

**LOJIC © 2018** 

This map is not a legal document and should onl be used for general reference and identification

Saturday, February 10, 2018 | 9:24:37 AM

ange Road

LOJIC © 20

This map is not a legal document and should only be used for general reference and identification.

LOJIC

LOJIC © 2018

This map is not a legal document and should only be used for general reference and identification.