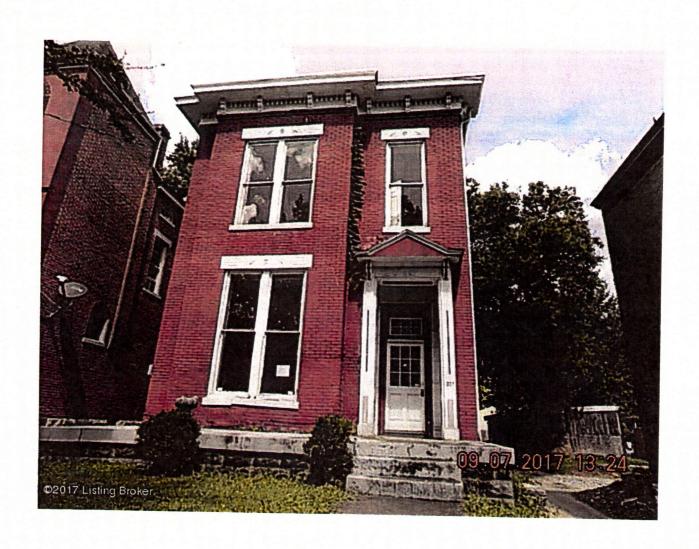

## Landmarks Certificate of Appropriateness & Overlay District Permit

Louisville Metro Planning & Design Services

| Cas Cas                                                                                                                                                                                                                                                                                                           | se No.: 1800A1013 Intake Staff: NH                                                                                                         |  |  |  |
|-------------------------------------------------------------------------------------------------------------------------------------------------------------------------------------------------------------------------------------------------------------------------------------------------------------------|--------------------------------------------------------------------------------------------------------------------------------------------|--|--|--|
| Dat                                                                                                                                                                                                                                                                                                               | re: 1/30/18 Fee:                                                                                                                           |  |  |  |
| nstructions: For detailed definitions of Certificate of Appropriateness and Overlay District Permit, please see page 4 of this application. Applications for Signage are no longer submitted to Planning & Design Services. Applications for Signage are to be made directly to the Construction Review Division. |                                                                                                                                            |  |  |  |
| Project Information:                                                                                                                                                                                                                                                                                              |                                                                                                                                            |  |  |  |
| Certificate of Appropriate                                                                                                                                                                                                                                                                                        | ness: ☐ Butchertown ☐ Clifton ☐ Cherokee Triangle ☐ Individual Landmark ☐ Limerick ☐ Old Louisville ☐ Parkland Business ☐ West Main Street |  |  |  |
|                                                                                                                                                                                                                                                                                                                   | dstown/Baxter Ave Overlay (BRO)   Downtown Development Review Overlay (DDRO)   Review Overlay District (NROD)                              |  |  |  |
| Project Name: 227 E                                                                                                                                                                                                                                                                                               | . Oak St. Painting                                                                                                                         |  |  |  |
|                                                                                                                                                                                                                                                                                                                   | D: <u>227 E. Oak St.</u>                                                                                                                   |  |  |  |
| Deed Book(s) / Page Nun                                                                                                                                                                                                                                                                                           | nbers <sup>2</sup> :                                                                                                                       |  |  |  |
| Total Acres:                                                                                                                                                                                                                                                                                                      |                                                                                                                                            |  |  |  |
| Project Cost:                                                                                                                                                                                                                                                                                                     |                                                                                                                                            |  |  |  |
| Existing Square Feet:                                                                                                                                                                                                                                                                                             | New Construction Square Feet: Height (ft.): Stories:                                                                                       |  |  |  |
| Project Description (use a                                                                                                                                                                                                                                                                                        | additional sheets if needed):                                                                                                              |  |  |  |
|                                                                                                                                                                                                                                                                                                                   | ted front façade Benjamin Moore Copley gray. The side and rear elevations have not been we want to paint them the same color.              |  |  |  |
|                                                                                                                                                                                                                                                                                                                   | RECEIVED  JAN 29 24 3  PLANNING & DESIGN SERVICES                                                                                          |  |  |  |
|                                                                                                                                                                                                                                                                                                                   | 1 8 COA 10 13                                                                                                                              |  |  |  |

## Landmarks Certificate of Appropriateness & **Overlay District Permit**

Louisville Metro Planning & Design Services

RECEIVED Case No.: 1800A1000 Intake Staff: JAN 30 ZU18 Date: 102/2018 Fee: No Fee PLANNING & Instructions: For detailed definitions of Certificate of Appropriateness and Overlay District Permit, please see page 4 of this application. **Project Information:** Certificate of Appropriateness: □ Butchertown ☐ Clifton ☐ Cherokee Triangle ☐ Individual Landmark Old Louisville ☐ Limerick ☐ Parkland Business ☐ West Main Street ☐ Bardstown/Baxter Ave Overlay (BRO) ☐ Downtown Development Review Overlay (DDRO) ☐ Nulu Review Overlay District (NROD) RECEIVED 227 Evak St JAN 0 2 2018 030 K 00100000 Project Address / Parcel ID: PLANNING & DESIGN SERVICES Total Acres: 0, 124 Project Cost (exterior only): 7,000 Existing Sq Ft: 2442 New Construction Sq Ft: O Height (Ft): Stories: 2 Project Description (use additional sheets if needed): Painting exterior a taupe color. Replacing 19 all windows with new replacement windows, they'll be double pane with argon insulation. They will be vynal windows. ternouse to new COA for committee review 1/29/2018 80