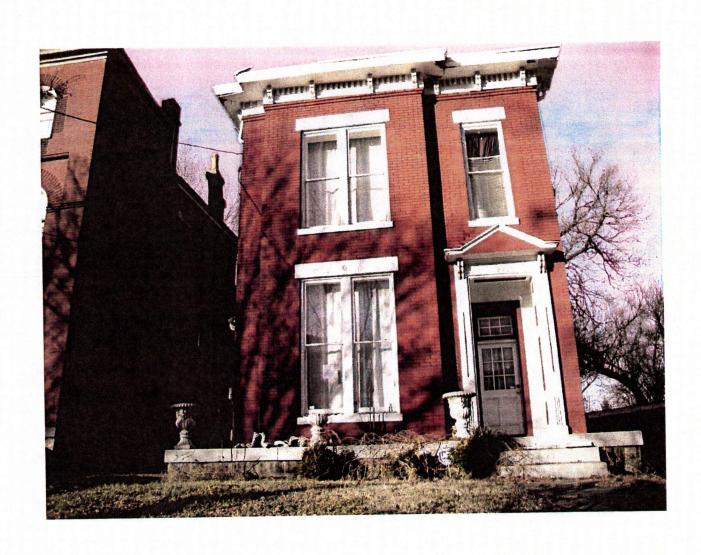

## Landmarks Certificate of Appropriateness & Overlay District Permit

Louisville Metro Planning & Design Services

| Cas Cas                                                                                                                                                                                                                                                                                                           | se No.: 1800A1013 Intake Staff: NH                                                                                                         |  |  |  |
|-------------------------------------------------------------------------------------------------------------------------------------------------------------------------------------------------------------------------------------------------------------------------------------------------------------------|--------------------------------------------------------------------------------------------------------------------------------------------|--|--|--|
| Dat                                                                                                                                                                                                                                                                                                               | re: 1/30/18 Fee:                                                                                                                           |  |  |  |
| nstructions: For detailed definitions of Certificate of Appropriateness and Overlay District Permit, please see page 4 of this application. Applications for Signage are no longer submitted to Planning & Design Services. Applications for Signage are to be made directly to the Construction Review Division. |                                                                                                                                            |  |  |  |
| Project Information:                                                                                                                                                                                                                                                                                              |                                                                                                                                            |  |  |  |
| Certificate of Appropriate                                                                                                                                                                                                                                                                                        | ness: ☐ Butchertown ☐ Clifton ☐ Cherokee Triangle ☐ Individual Landmark ☐ Limerick ☐ Old Louisville ☐ Parkland Business ☐ West Main Street |  |  |  |
|                                                                                                                                                                                                                                                                                                                   | dstown/Baxter Ave Overlay (BRO)   Downtown Development Review Overlay (DDRO)   Review Overlay District (NROD)                              |  |  |  |
| Project Name: 227 E                                                                                                                                                                                                                                                                                               | . Oak St. Painting                                                                                                                         |  |  |  |
|                                                                                                                                                                                                                                                                                                                   | D: <u>227 E. Oak St.</u>                                                                                                                   |  |  |  |
| Deed Book(s) / Page Nun                                                                                                                                                                                                                                                                                           | nbers <sup>2</sup> :                                                                                                                       |  |  |  |
| Total Acres:                                                                                                                                                                                                                                                                                                      |                                                                                                                                            |  |  |  |
| Project Cost:                                                                                                                                                                                                                                                                                                     |                                                                                                                                            |  |  |  |
| Existing Square Feet:                                                                                                                                                                                                                                                                                             | New Construction Square Feet: Height (ft.): Stories:                                                                                       |  |  |  |
| Project Description (use a                                                                                                                                                                                                                                                                                        | additional sheets if needed):                                                                                                              |  |  |  |
|                                                                                                                                                                                                                                                                                                                   | ted front façade Benjamin Moore Copley gray. The side and rear elevations have not been we want to paint them the same color.              |  |  |  |
|                                                                                                                                                                                                                                                                                                                   | RECEIVED  JAN 29 24 3  PLANNING & DESIGN SERVICES                                                                                          |  |  |  |
|                                                                                                                                                                                                                                                                                                                   | 1 8 COA 10 13                                                                                                                              |  |  |  |

## RECEIVED

JAN 302018

PLANNING &
DESIGN SERVICES

. The Color we plan to use Is called Copley gray and then white trim

RECEIVED

JAN 0 2 2018

**PLANNING & DESIGN SERVICES** 