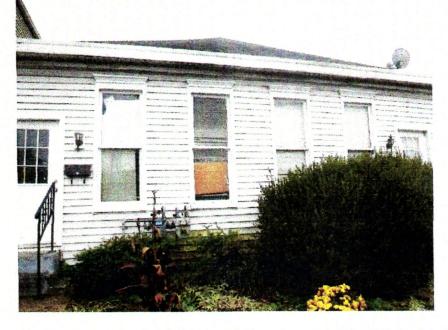

The subject building is a single-story wood framed structure which appears to originally have been a duplex. The structure appears to be over 100 years old and is founded on a brick wall crawl space foundation with little if any clearance to the joist framing from the soil. The structure has been modified over the years and most of the interior of the structure is rough framing only. The perimeter and interior were observed to evaluate the current structural condition and the following items are noted:

#### Conclusions:

The structure has a deteriorated foundation which is considered to be unstable at the time of the inspection and is continually being deteriorated by the drainage from the rear. The frame has sustained lateral and vertical displacements as well as rot which has affected bearing for the roof structure and caused sloping floors. The structure is considered to be unrepairable in its current condition. Due to the extensive damage from years of surface drainage to the foundation and frame of the structure it is suggested to demolish the building.