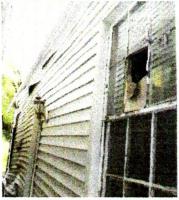

4. The modification of the frame at the front left has caused the lateral tie at the ceiling joist/rafter connections to be broken causing the walls to laterally displace and the rafters

to displace vertically and laterally.

5. There is rot caused by leakage of the roof which was caused by the lateral and vertical displacement at the wall connection. The roll back at the edges along the shingle edges allowed water into the wall since there is no extend soffit on the building. The separation at the outer edge has caused the gutters to be displaced also by bending which caused water to miss the inside edge of the gutters. Leakage from the roof has contributed to the deterioration of the structure at the perimeter walls.