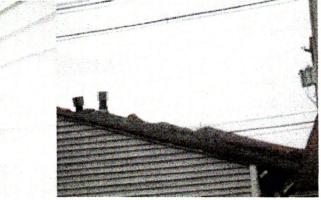

5. There is rot caused by leakage of the roof which was caused by the lateral and vertical displacement at the wall connection. The roll back at the edges along the shingle edges allowed water into the wall since there is no extend soffit on the building. The separation at the outer edge has caused the gutters to be displaced also by bending which caused water to miss the inside edge of the gutters. Leakage from the roof has contributed to the deterioration of the structure at the perimeter walls.