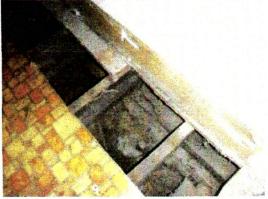

foundation to deteriorate over time by settling as much as 6 inches at the left side and less at the right. The mortar is deteriorated, and the bricks are loose and have fallen.

2. There is rot at the sill and joist bearing from the wick action of the brick foundation and the high moisture content of the soil below from the drainage from the rear yard.

FER 0.9 2018
PLANNING &
DESIGN SERVICES

3. The foundation settlement and rotation has caused the frame to displace both vertically and laterally which has affected the walls studs, ceiling joist and rafter bearing. Significant loss of bearing has occurred at the upper wall connections which deformed the structure.