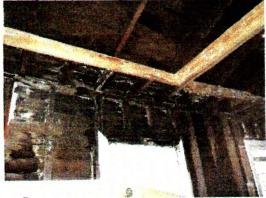

The subject building is a single-story wood framed structure which appears to originally have been a duplex. The structure appears to be over 100 years old and is founded on a brick wall crawl space foundation with little if any clearance to the joist framing from the soil. The structure has been modified over the years and most of the interior of the structure is rough framing only. The perimeter and interior were observed to evaluate the current structural condition and the following items are noted:

foundation to deteriorate over time by settling as much as 6 inches at the left side and less at the right. The mortar is deteriorated, and the bricks are loose and have fallen.

2. There is rot at the sill and joist bearing from the wick action of the brick foundation and the high moisture content of the soil below from the drainage from the rear yard.

FER 0.9 2018
PLANNING &
DESIGN SERVICES

3. The foundation settlement and rotation has caused the frame to displace both vertically and laterally which has affected the walls studs, ceiling joist and rafter bearing. Significant loss of bearing has occurred at the upper wall connections which deformed the structure.

4. The modification of the frame at the front left has caused the lateral tie at the ceiling joist/rafter connections to be broken causing the walls to laterally displace and the rafters

to displace vertically and laterally.

5. There is rot caused by leakage of the roof which was caused by the lateral and vertical displacement at the wall connection. The roll back at the edges along the shingle edges allowed water into the wall since there is no extend soffit on the building. The separation at the outer edge has caused the gutters to be displaced also by bending which caused water to miss the inside edge of the gutters. Leakage from the roof has contributed to the deterioration of the structure at the perimeter walls.