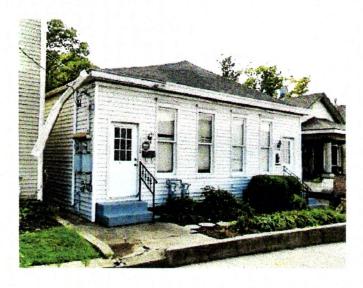

## 1726 FRANKFORT AVE

| Mailing Address     | 1730 FRANKFORT AVE,           |
|---------------------|-------------------------------|
|                     | LOUISVILLE, KY 40206-3106     |
| Owner               | JONES WHITNEY F MD &          |
|                     | JONES WALTON H                |
| Parcel ID           | 069K00860000                  |
| Land Value          | \$40,000                      |
| Improvements Value  | \$45,210                      |
| Assessed Value      | \$85,210                      |
| Approximate Acreage | 0.1209                        |
| Property Class      | 520 Res 2 family dwell Duplex |
| Deed Book/Page      | 7015 0413                     |
| District Number     | 100023                        |
| Old District        | 05                            |
| Fire District       | City of Louisville            |
| School District     | Jefferson County              |
| Neighborhood        | 301118 / POPE                 |
| Satellite City      | <b>Urban Service District</b> |
| Sheriff's Tax Info  | View Tax Information          |
| County Clerk        | Delinquent Taxes              |

V2 Vinyl siding Gable None poor for age

1 Central Warm Air

No

2: Duplex

1900

Wood frame w/sheath

1.00

12 Older convent'l 1/1+ story