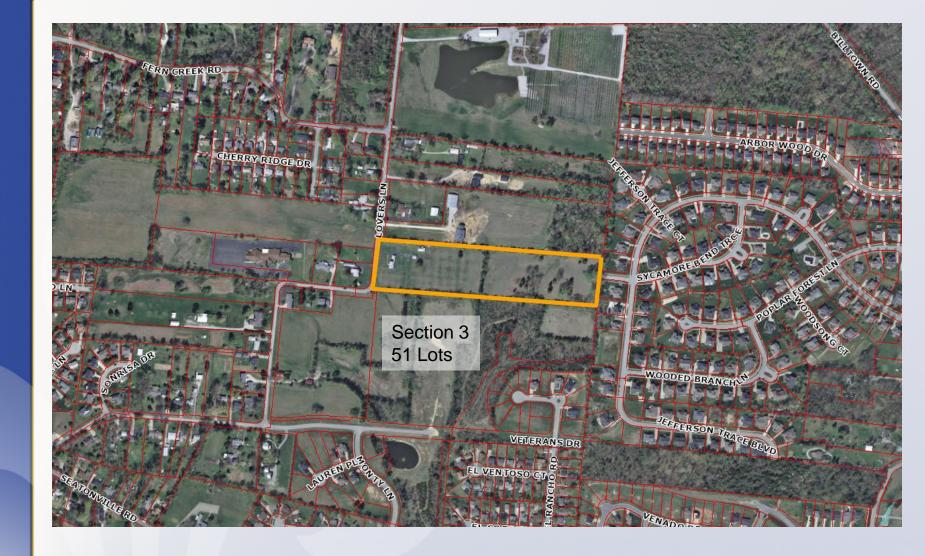

#### 6015 Lovers Ln District 22 – Robin Engel

Louisville

Lot Size: 9.77 acres Buildable Lots: 44