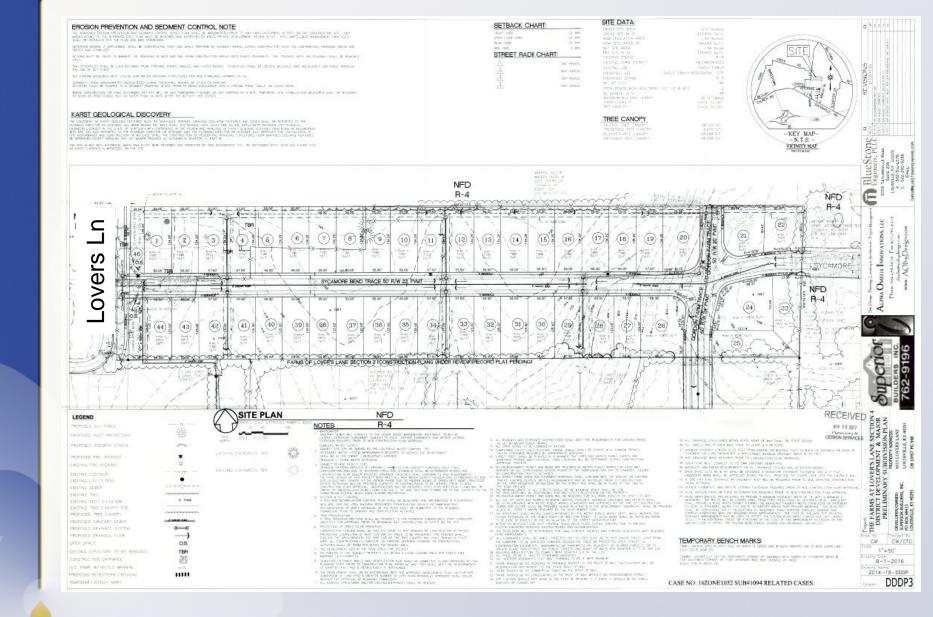

## 16ZONE1052 The Farms at Lovers Ln

#### 6015 Lovers Ln District 22 – Robin Engel

Louisville

Lot Size: 9.77 acres Buildable Lots: 44