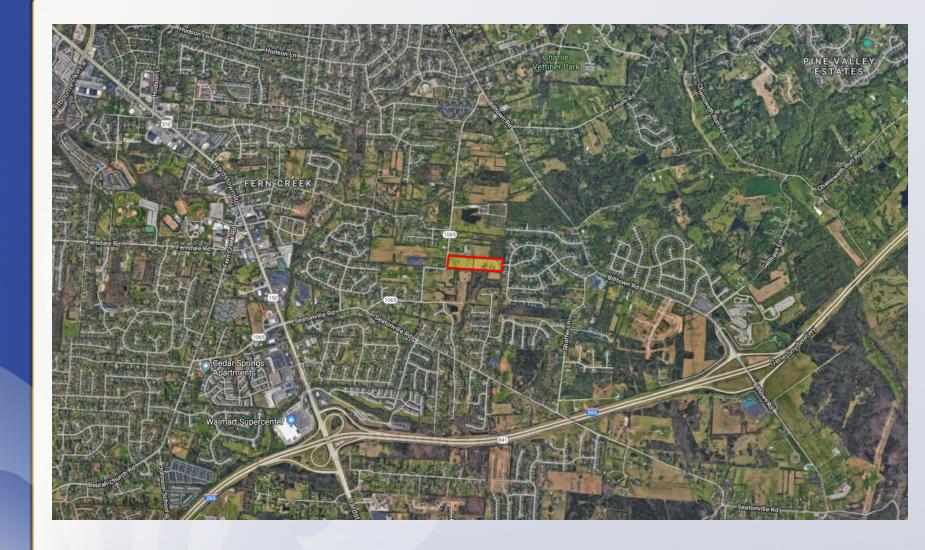

#### 6015 Lovers Ln District 22 – Robin Engel

Louisville

Lot Size: 9.77 acres Buildable Lots: 44