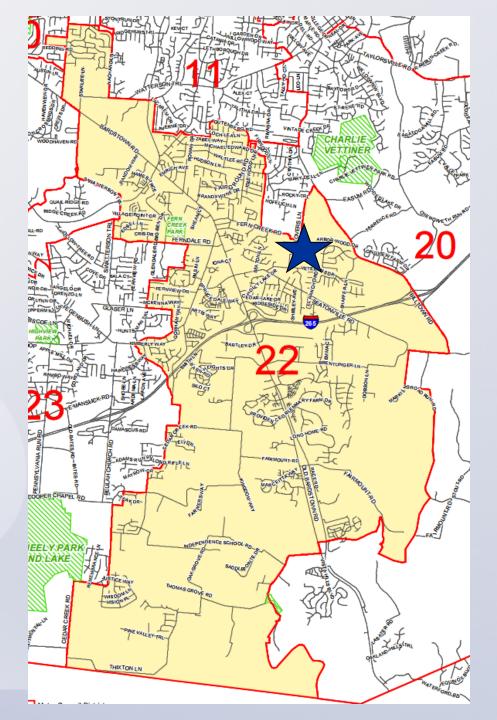

#### 6015 Lovers Ln District 22 – Robin Engel

Louisville

Lot Size: 9.77 acres Buildable Lots: 44