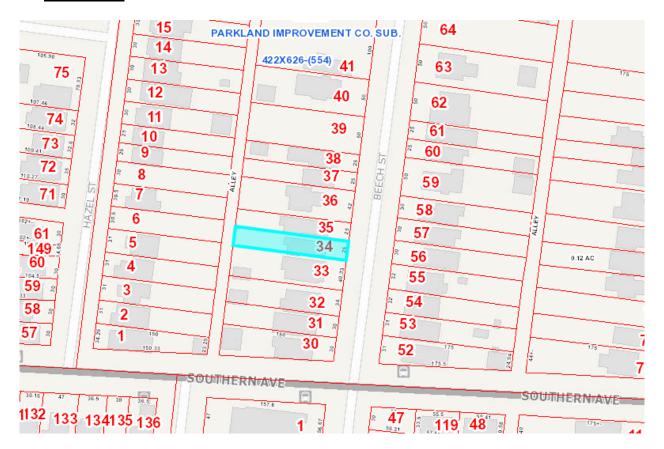

Prone Area

FEMA Floodplain Review Zone: NO
FEMA Floodway Review Zone: NO
Local Regulatory Floodplain Zone: NO
Local Regulatory Conveyance Zone: NO

FEMA FIRM Panel: 21111C0040E

Protected Waterways

Karst Terrain:

Potential Wetland (Hydric Soil): NO Streams (Approximate): NO Surface Water (Approximate): NO Slopes & Soils

Potential Steep Slope: NO
Unstable Soil: NO
Geology

Sewer & Drainage

MSD Property Service Connection: YES
Sewer Recapture Fee Area: NO

Drainage Credit Program: CSO211 - Project(s) Value between \$.04 - \$1.5

NO

Services

Municipality: LOUISVILLE

Council District: 1

Fire Protection District: LOUISVILLE #1

Urban Service District: YES

Resolution 8, Series 2018 Landbank Meeting Date: March 21, 2018 Property Address: 1450 ½ Beech Street Page 4 of 9

# 3. LOJIC Map



# 4. Site Photos





Beech Street - View South



Beech Street - View North



Resolution 8, Series 2018 Landbank Meeting Date: March 21, 2018 Property Address: 1450 ½ Beech Street Page 7 of 9

# 5. Project Budget

| Work Item Description | Material |          |