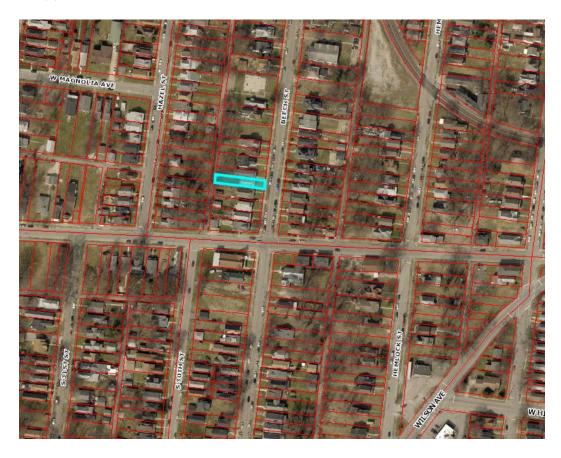

# Landbank Authority Staff Report

March 21, 2018



**Resolution No.:** Resolution 8, Series 2018 **Request:** Single Family Rehab

**Project Name:** N/A

**Location:** 1450 ½ Beech Street

**Neighborhood:** Park DuValle

Owner: Landbank Authority
Applicant: Darwin Durham
Project Area/Size: 753 sq. ft. (Structure)

**PVA Value:** \$3,570.00 **Sale Price:** \$1,000.00

**Council District:** 1 – Jessica Green

**Case Manager:** Joshua Watkins, Real Estate Coordinator

# **Request**

Darwin Durham is requesting to purchase 1450 ½ Beech Street to renovate and occupy as an owner occupant. The property was acquired by the Landbank Authority through private donation and has been in the sales inventory for nine (9) months.



Resolution 8, Series 2018 Landbank Meeting Date: March 21, 2018 Property Address: 1450 ½ Beech Street Page 1 of 9

## Case Summary / Background / Site Context

This single family property, built in 1925 per PVA, will be the primary residence of Darwin Durham. Total development costs are estimated at \$23,820.00. Buyer has provided proof of funds for the purchase and renovation. Buyer plans to start the renovation in March, 2018 and have the renovation completed by June, 2018.

The property is located on Beech Street, West of Hemlock Street, and East of Hazel Street. The block is surrounded by single-family residential, with scattered multi-family to the south along Southern Avenue. The property is located in Park DuValle and is zoned R-6 in the Traditional Neighborhood Form District.

#