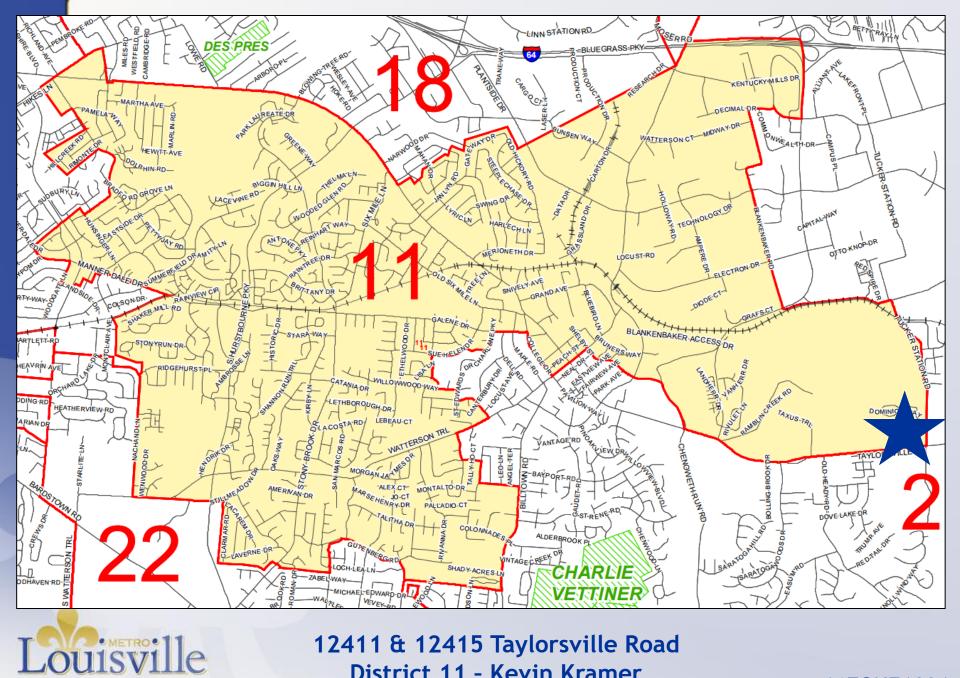

# Louisville

Planning, Zoning & Annexation Committee March 13, 2018

12411 & 12415 Taylorsville Road **District 11 - Kevin Kramer** 

Existing: C-1 & R-4/N Proposed: C-1/N

Louisville

Existing: Vacant/Convenience Store **Proposed: Convenience Store** 