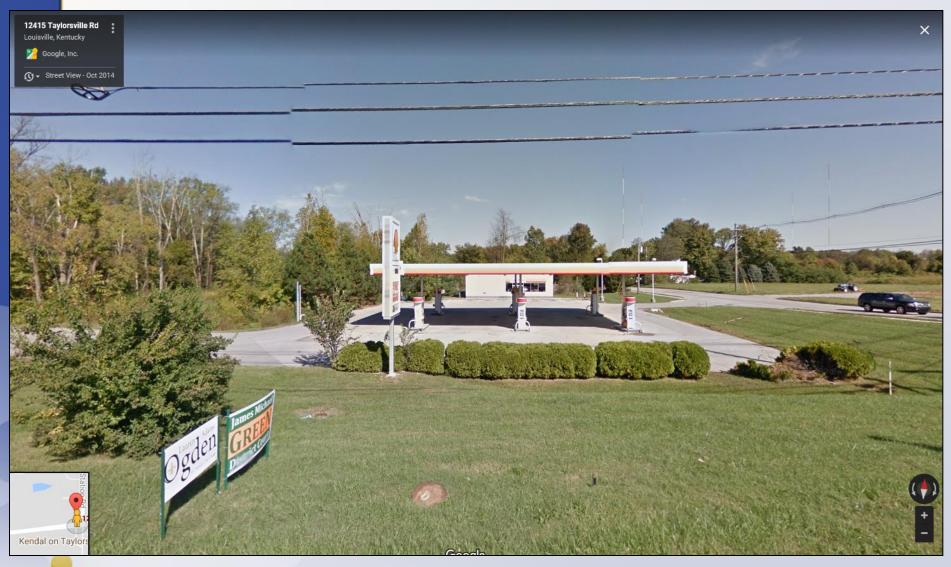

### Case Summary / Background

- Existing gas station on the corner lot
- 4,604 sf convenience store
- 10 gas pumps
- Tyler Rural Settlement National Register District

Depiction of 8 ft tall solid fence per agreed upon Binding Element