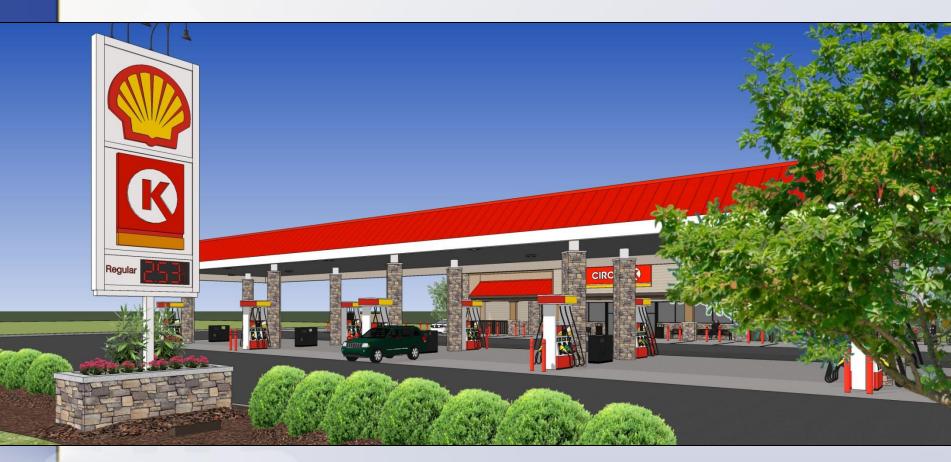

### Case Summary / Background

- Existing gas station on the corner lot
- 4,604 sf convenience store
- 10 gas pumps
- Tyler Rural Settlement National Register District

Depiction of 8 ft tall solid fence per agreed upon Binding Element