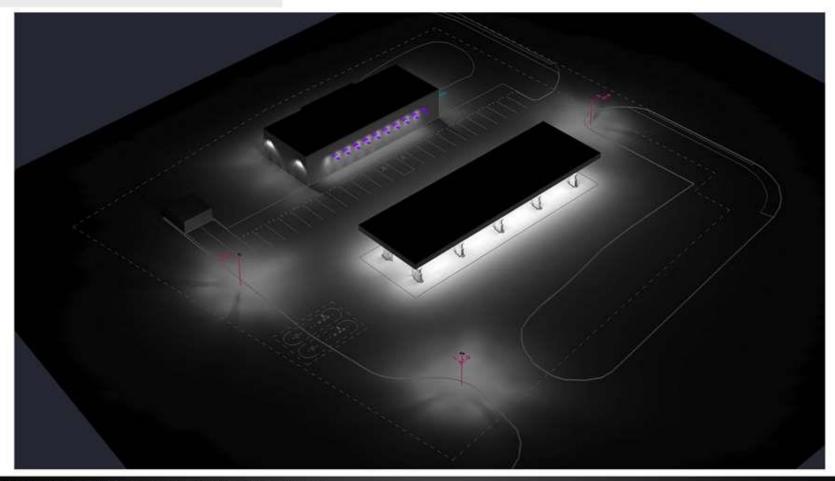

### Case Summary / Background

- Existing gas station on the corner lot
- 4,604 sf convenience store
- 10 gas pumps
- Tyler Rural Settlement National Register District

Depiction of 8 ft tall solid fence per agreed upon Binding Element

CLICK THE IMAGE TO ACTIVATE THE VIDEO / RIGHT CLICK TO DISABLE

2 The other set and the property accurate ship of project periods and property sends are the phones, of the request is sovered. Project baseling root projection may wry. These encourses as the property of the Lancest Associated, including and these for protect the other answel of James 2, Depart of the Ocean Associate, with the property of the Councer of the Ocean Associate, and the property of the Ocean Associate, and MALE & OF B