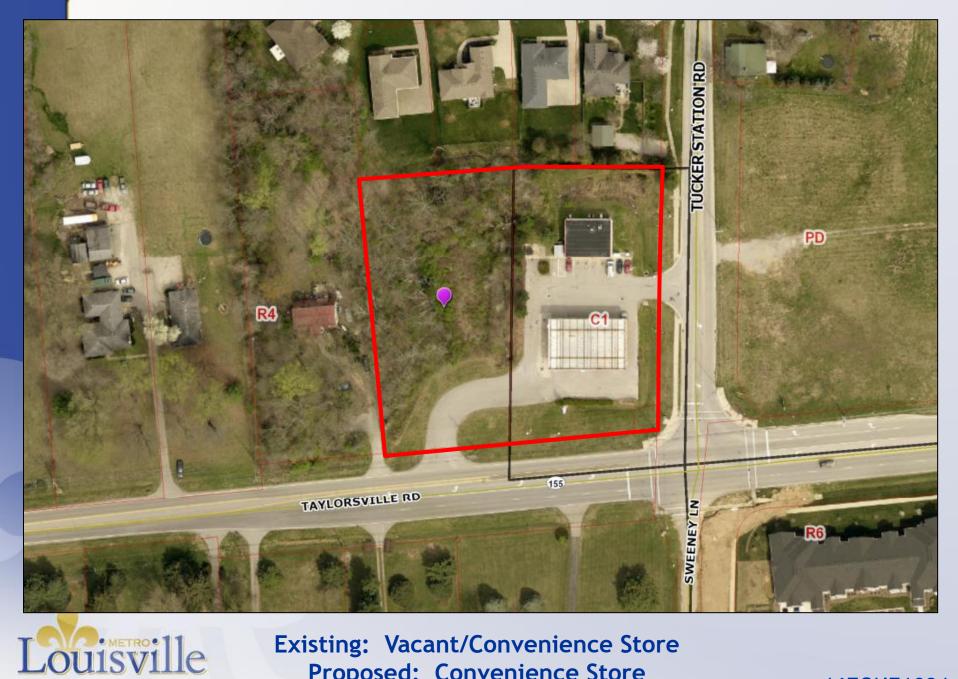

# Louisville

Planning, Zoning & Annexation Committee March 13, 2018

12411 & 12415 Taylorsville Road **District 11 - Kevin Kramer** 

Existing: C-1 & R-4/N Proposed: C-1/N

Louisville

Existing: Vacant/Convenience Store **Proposed: Convenience Store** 

### Case Summary / Background

- Existing gas station on the corner lot
- 4,604 sf convenience store
- 10 gas pumps
- Tyler Rural Settlement National Register District

Depiction of 8 ft tall solid fence per agreed upon Binding Element