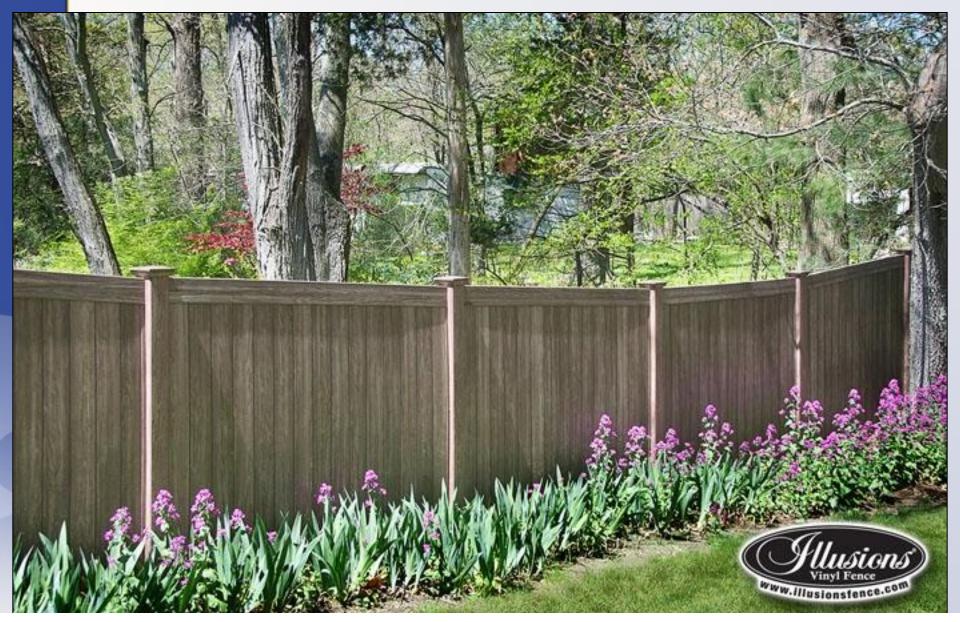

### Case Summary / Background

- Existing gas station on the corner lot
- 4,604 sf convenience store
- 10 gas pumps
- Tyler Rural Settlement National Register District

Depiction of 8 ft tall solid fence per agreed upon Binding Element