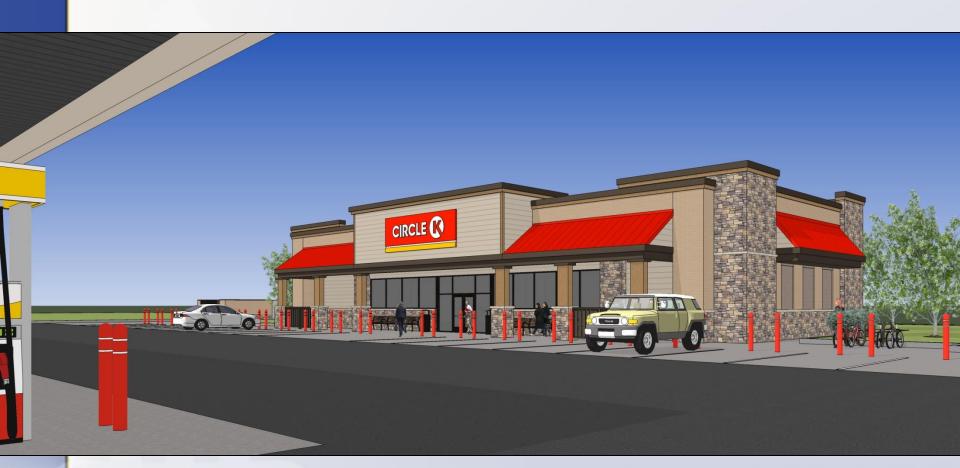

### Case Summary / Background

- Existing gas station on the corner lot
- 4,604 sf convenience store
- 10 gas pumps
- Tyler Rural Settlement National Register District

Depiction of 8 ft tall solid fence per agreed upon Binding Element