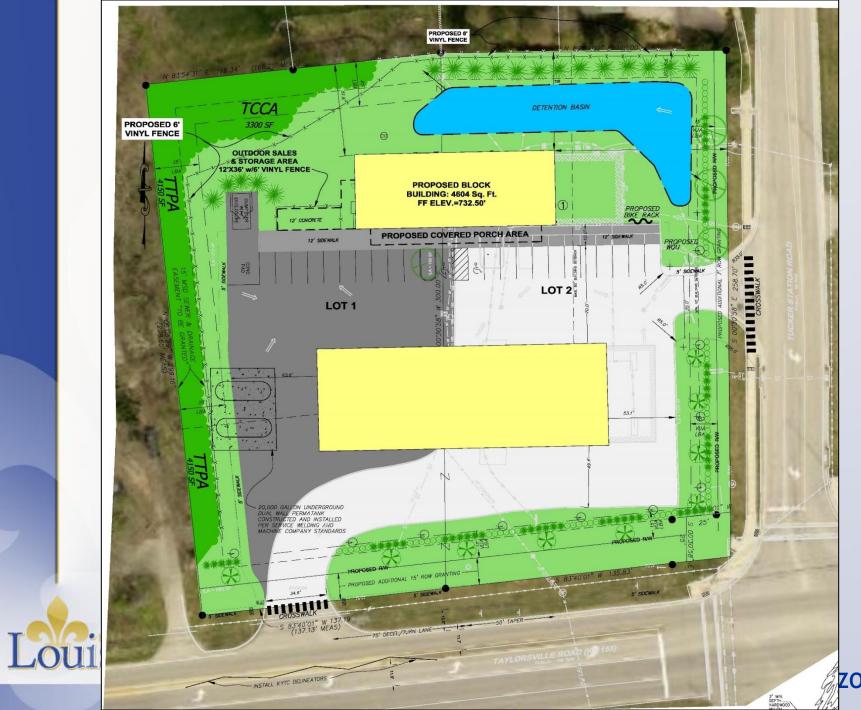

## Request(s)

- Change in zoning from R-4 to C-1 on 1.04 acres (2.09 acres total)
- Variance from 5.1.8 to exceed the maximum 80' setback by 10' on the Tucker Station Road side and between 101' and 111' on the Taylorsville Road side.
- Waiver from 5.5.2 and 5.6.1.C to not provide animating features or clear windows and doors on the Tucker Station Road building façade.
- District Development Plan with Binding Elements

### Case Summary / Background

- Existing gas station on the corner lot
- 4,604 sf convenience store
- 10 gas pumps
- Tyler Rural Settlement National Register District

Depiction of 8 ft tall solid fence per agreed upon Binding Element