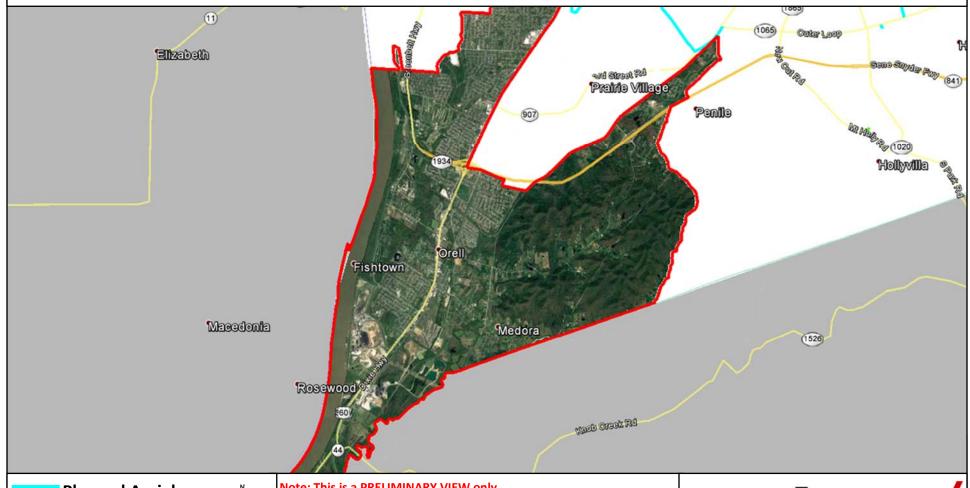

### Louisville Metro Franchise License Area Planned Fiber Route

MCImetro Access Transmission Services Corp. d/b/a Verizon Access Transmission Services ("Verizon")

#### Note: This is a PRELIMINARY VIEW only