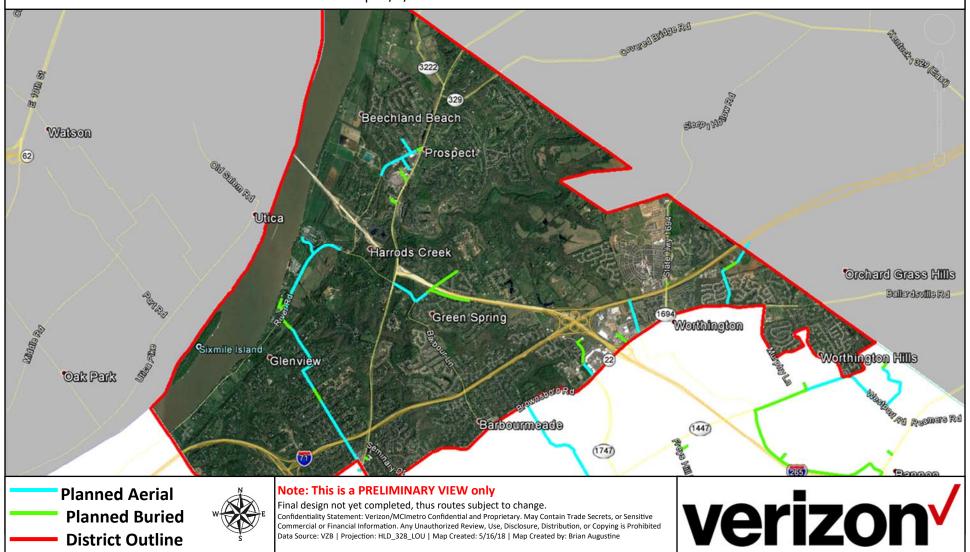

#### Note: This is a PRELIMINARY VIEW only

MCImetro Access Transmission Services Corp. d/b/a Verizon Access Transmission Services License Area Planned Fiber Routes

**Planned Buried District Outline** 

MCImetro Access Transmission Services Corp. d/b/a Verizon Access Transmission Services License Area Planned Fiber Routes

Planned Aerial
Planned Buried
District Outline