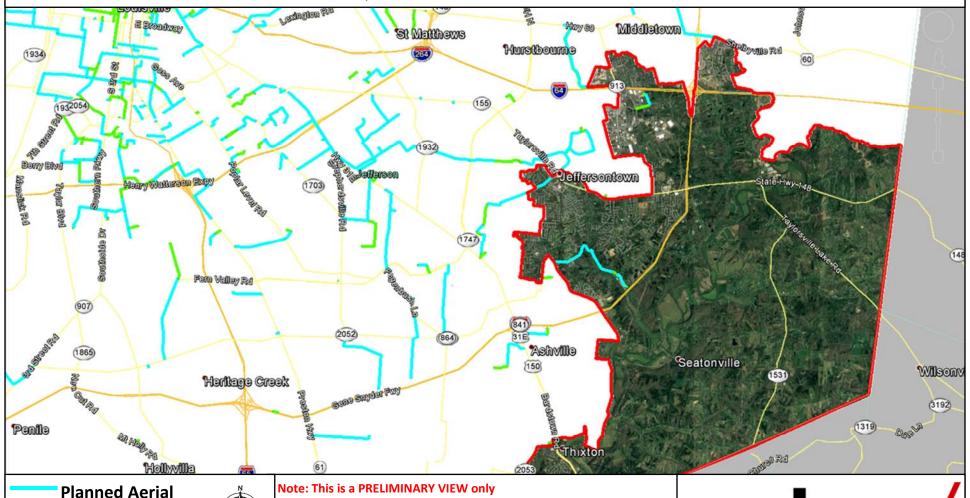

### Louisville Metro Franchise License Area Planned Fiber Route

MCImetro Access Transmission Services Corp. d/b/a Verizon Access Transmission Services ("Verizon")

Planned Aerial
Planned Buried
City Boundary

#### Note: This is a PRELIMINARY VIEW only

The project will first prioritize building the backbone infrastructure along state routes between Downtown and Jeffersontown and later expand throughout the Metro area along those commercially targeted areas shown. Verizon and its contractors will operate as good community stewards working to mitigate disruption to the citizens. This includes planning construction activities around the major events, community events on the Metro's event calendar, Public Works planned paving efforts, & notification to surrounding communities of our intent even if only on Metro through roads. In the event of unforeseen circumstances and at the request of the Metro, Verizon will suspend construction to accommodate.