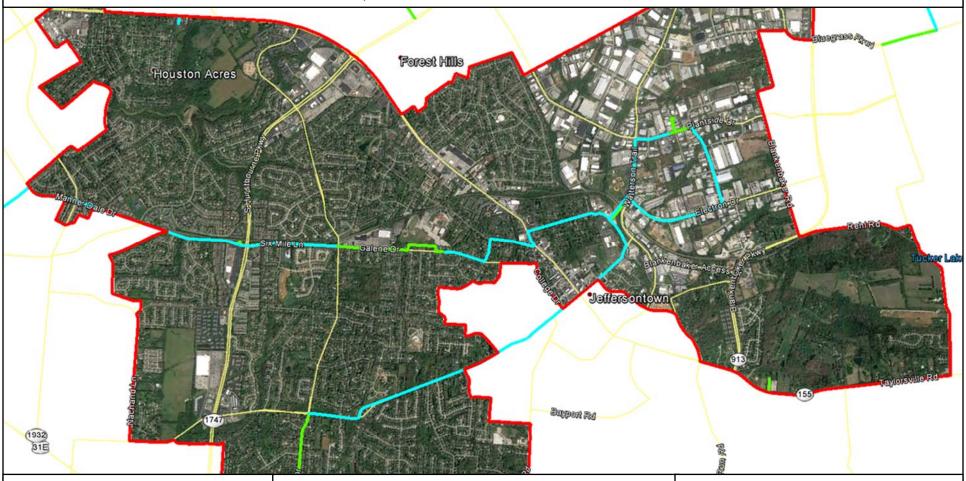

### Louisville Metro Franchise License Area Planned Fiber Route

MCImetro Access Transmission Services Corp. d/b/a Verizon Access Transmission Services ("Verizon")

Planned Aerial
Planned Buried
City Boundary

#### Note: This is a PRELIMINARY VIEW only

### Description of proposed system:

Verizon intends to invest in and deploy a fiber-optic network to meet the growing commercial demand of our wireline services within the Louis-ville Metro area. The fiber will be deployed primarily in commercially dense areas to provide wireline high speed telecommunications services to existing large business (enterprise) & wholesale customers, as well as, to new medium and small business customers. The market deployment consists of the Metro and the surrounding Jefferson, Bullitt, Oldham, Clark & Floyd counties. The build program will touch 25 of the 26 Council Districts and will mostly traverse the busy thoroughfares including state & metro through roads.

The fiber deployment seeks to utilize the benefits of the one touch make ready ordinance with more than 50% planned aerial attachment. Installation of underground conduit will be limited to the specific areas where aerial attachment is impractical due to cost, timing, or existing infrastructure layout. All construction methods will adhere to the Public Works & Assets Utility Policy. Underground construction will utilize various methods appropriate for the conditions such as micro trenching, traditional boring, open cut trenching, and hand digging where necessary. Hand holes will be buried flush to the ground within the right-of-way allowing for the safest location for installation, maintenance and network service expansion.

The project will first prioritize building the backbone infrastructure along state routes between Downtown and Jeffersontown and later expand throughout the Metro area along those commercially targeted areas shown. Verizon and its contractors will operate as good community stewards working to mitigate disruption to the citizens. This includes planning construction activities around the major events, community events on the Metro's event calendar, Public Works planned paving efforts, & notification to surrounding communities of our intent even if only on Metro through roads. In the event of unforeseen circumstances and at the request of the Metro, Verizon will suspend construction to accommodate.