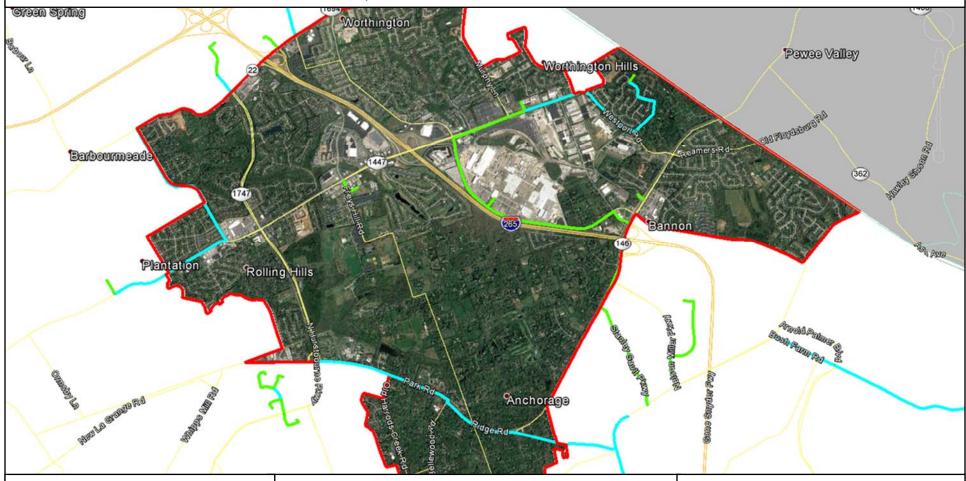

#### Note: This is a PRELIMINARY VIEW only

MCImetro Access Transmission Services Corp. d/b/a Verizon Access Transmission Services License Area Planned Fiber Routes

**Planned Buried District Outline** 

MCImetro Access Transmission Services Corp. d/b/a Verizon Access Transmission Services License Area Planned Fiber Routes

Planned Aerial
Planned Buried
District Outline