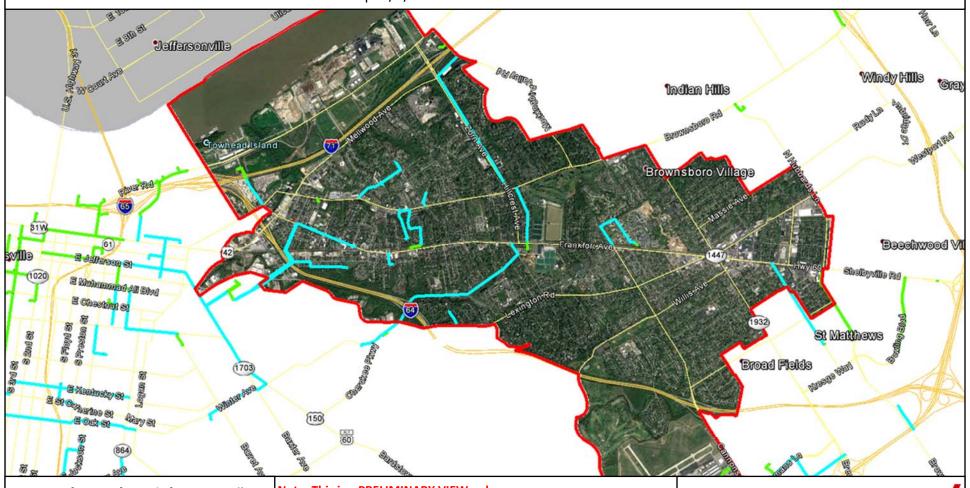

### Louisville Metro Franchise License Area Planned Fiber Route

MCImetro Access Transmission Services Corp. d/b/a Verizon Access Transmission Services ("Verizon")

#### Note: This is a PRELIMINARY VIEW only