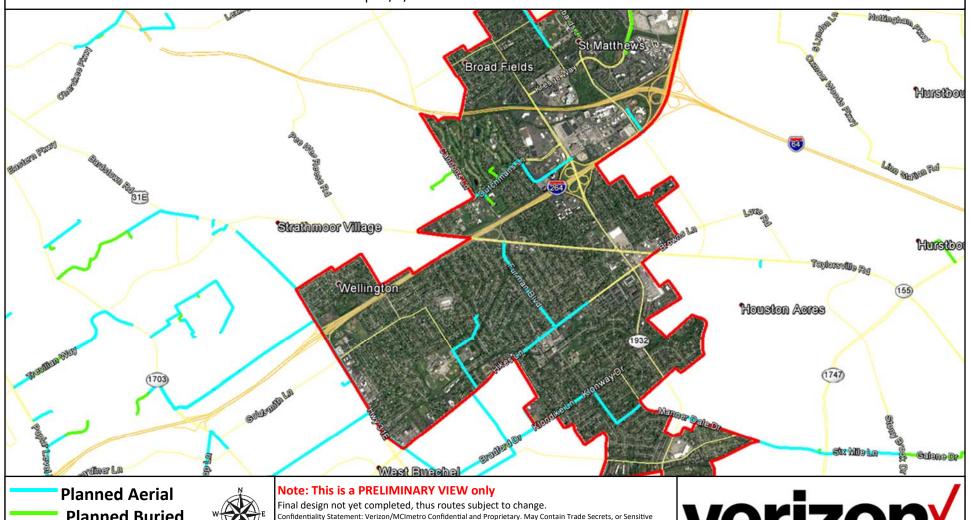

#### Note: This is a PRELIMINARY VIEW only

MCImetro Access Transmission Services Corp. d/b/a Verizon Access Transmission Services License Area Planned Fiber Routes

**Planned Buried District Outline** 

MCImetro Access Transmission Services Corp. d/b/a Verizon Access Transmission Services License Area Planned Fiber Routes

Planned Aerial
Planned Buried
District Outline