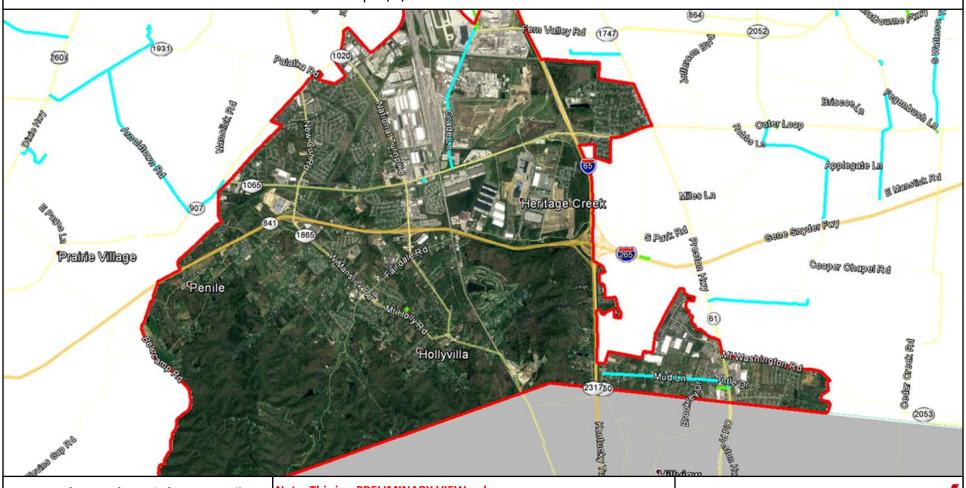

### Louisville Metro Franchise License Area Planned Fiber Route

MCImetro Access Transmission Services Corp. d/b/a Verizon Access Transmission Services ("Verizon")

Planned Aerial
Planned Buried
City Boundary

#### Note: This is a PRELIMINARY VIEW only