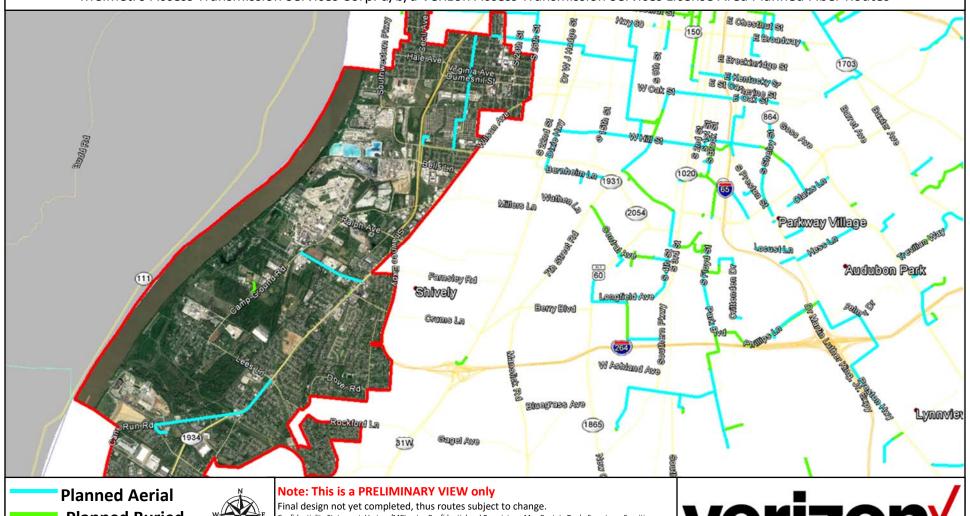

#### Note: This is a PRELIMINARY VIEW only

MCImetro Access Transmission Services Corp. d/b/a Verizon Access Transmission Services License Area Planned Fiber Routes

**Planned Buried District Outline** 

MCImetro Access Transmission Services Corp. d/b/a Verizon Access Transmission Services License Area Planned Fiber Routes

Planned Aerial
Planned Buried
District Outline