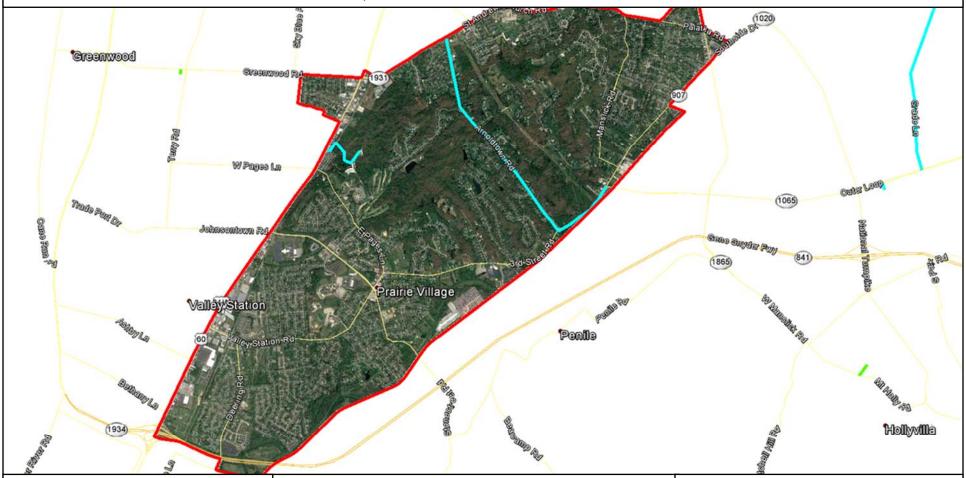

### Louisville Metro Franchise License Area Planned Fiber Route

MCImetro Access Transmission Services Corp. d/b/a Verizon Access Transmission Services ("Verizon")

Planned Aerial
Planned Buried
City Boundary

#### Note: This is a PRELIMINARY VIEW only

### Louisville Metro Franchise License Area Planned Fiber Route

MCImetro Access Transmission Services Corp. d/b/a Verizon Access Transmission Services ("Verizon")

### Description of proposed system:

Verizon intends to invest in and deploy a fiber-optic network to meet the growing commercial demand of our wireline services within the Louis-ville Metro area. The fiber will be deployed primarily in commercially dense areas to provide wireline high speed telecommunications services to existing large business (enterprise) & wholesale customers, as well as, to new medium and small business customers. The market deployment consists of the Metro and the surrounding Jefferson, Bullitt, Oldham, Clark & Floyd counties. The build program will touch 25 of the 26 Council Districts and will mostly traverse the busy thoroughfares including state & metro through roads.

The fiber deployment seeks to utilize the benefits of the one touch make ready ordinance with more than 50% planned aerial attachment. Installation of underground conduit will be limited to the specific areas where aerial attachment is impractical due to cost, timing, or existing infrastructure layout. All construction methods will adhere to the Public Works & Assets Utility Policy. Underground construction will utilize various methods appropriate for the conditions such as micro trenching, traditional boring, open cut trenching, and hand digging where necessary. Hand holes will be buried flush to the ground within the right-of-way allowing for the safest location for installation, maintenance and network service expansion.

The project will first prioritize building the backbone infrastructure along state routes between Downtown and Jeffersontown and later expand throughout the Metro area along those commercially targeted areas shown. Verizon and its contractors will operate as good community stewards working to mitigate disruption to the citizens. This includes planning construction activities around the major events, community events on the Metro's event calendar, Public Works planned paving efforts, & notification to surrounding communities of our intent even if only on Metro through roads. In the event of unforeseen circumstances and at the request of the Metro, Verizon will suspend construction to accommodate.