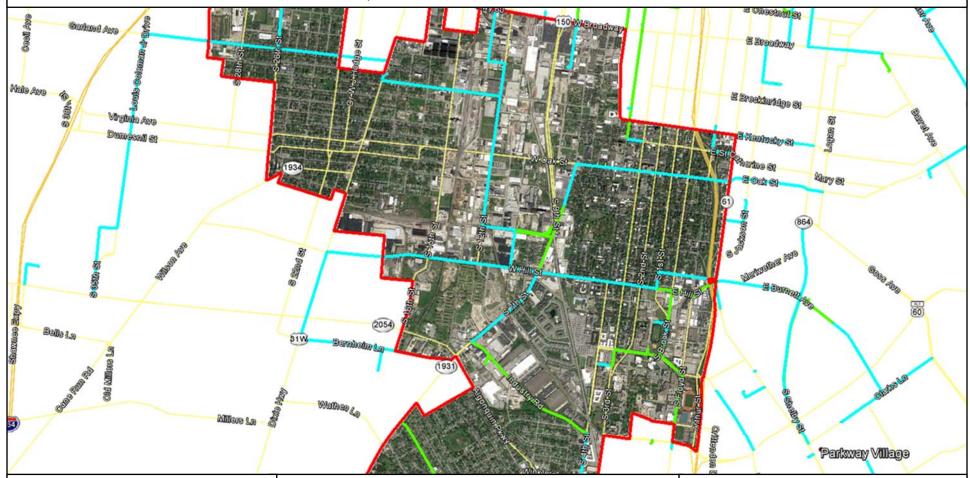

### Louisville Metro Franchise License Area Planned Fiber Route

MCImetro Access Transmission Services Corp. d/b/a Verizon Access Transmission Services ("Verizon")

Planned Aerial
Planned Buried
City Boundary

#### Note: This is a PRELIMINARY VIEW only