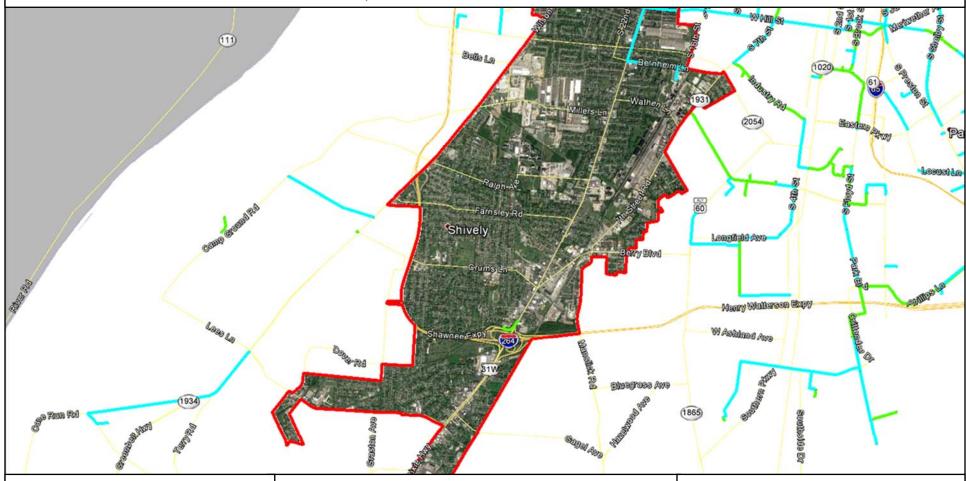

### Louisville Metro Franchise License Area Planned Fiber Route

MCImetro Access Transmission Services Corp. d/b/a Verizon Access Transmission Services ("Verizon")

Planned Aerial
Planned Buried
City Boundary

#### Note: This is a PRELIMINARY VIEW only

### Louisville Metro Franchise License Area Planned Fiber Route

MCImetro Access Transmission Services Corp. d/b/a Verizon Access Transmission Services ("Verizon")