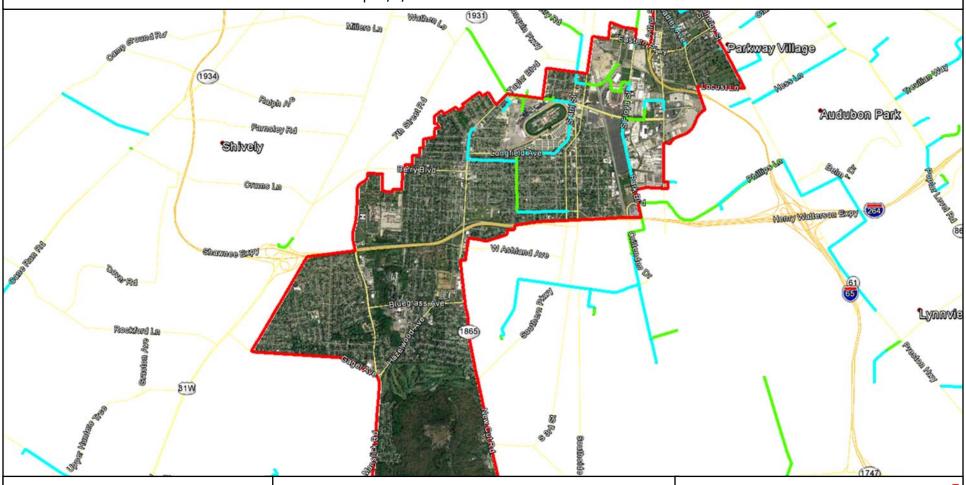

### Louisville Metro Franchise License Area Planned Fiber Route

MCImetro Access Transmission Services Corp. d/b/a Verizon Access Transmission Services ("Verizon")

Planned Aerial
Planned Buried
City Boundary

#### Note: This is a PRELIMINARY VIEW only