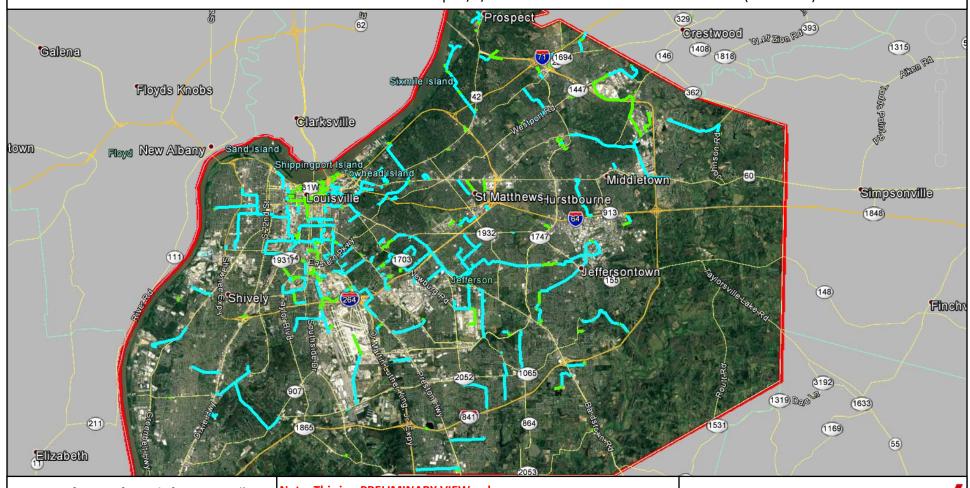

### Louisville Metro Franchise License Area Planned Fiber Route

MCImetro Access Transmission Services Corp. d/b/a Verizon Access Transmission Services ("Verizon")

Planned Aerial
Planned Buried
City Boundary

#### Note: This is a PRELIMINARY VIEW only

### Description of proposed system:

Verizon intends to invest in and deploy a fiber-optic network to meet the growing commercial demand of our wireline services within the Louis-ville Metro area. The fiber will be deployed primarily in commercially dense areas to provide wireline high speed telecommunications services to existing large business (enterprise) & wholesale customers, as well as, to new medium and small business customers. The market deployment consists of the Metro and the surrounding Jefferson, Bullitt, Oldham, Clark & Floyd counties. The build program will touch 25 of the 26 Council Districts and will mostly traverse the busy thoroughfares including state & metro through roads.

The fiber deployment seeks to utilize the benefits of the one touch make ready ordinance with more than 50% planned aerial attachment. Installation of underground conduit will be limited to the specific areas where aerial attachment is impractical due to cost, timing, or existing infrastructure layout. All construction methods will adhere to the Public Works & Assets Utility Policy. Underground construction will utilize various methods appropriate for the conditions such as micro trenching, traditional boring, open cut trenching, and hand digging where necessary. Hand holes will be buried flush to the ground within the right-of-way allowing for the safest location for installation, maintenance and network service expansion.

The project will first prioritize building the backbone infrastructure along state routes between Downtown and Jeffersontown and later expand throughout the Metro area along those commercially targeted areas shown. Verizon and its contractors will operate as good community stewards working to mitigate disruption to the citizens. This includes planning construction activities around the major events, community events on the Metro's event calendar, Public Works planned paving efforts, & notification to surrounding communities of our intent even if only on Metro through roads. In the event of unforeseen circumstances and at the request of the Metro, Verizon will suspend construction to accommodate.