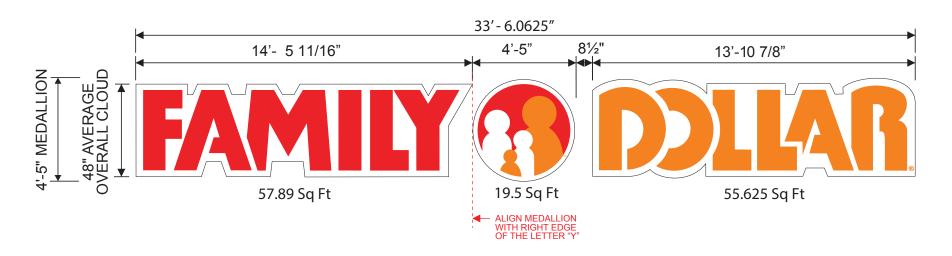

BEFORE

| Fvorbrito .                                | DISCLA  | DISCLAIMER: Renderings are for graphic purposes only and not intended for actual construction dimensions. For windload requirements, actual dimensions and mounting detail, please refer to engineering specifications and install drawings. |                                      |                                                                                                                                                                                   |      |  |
|--------------------------------------------|---------|----------------------------------------------------------------------------------------------------------------------------------------------------------------------------------------------------------------------------------------------|--------------------------------------|-----------------------------------------------------------------------------------------------------------------------------------------------------------------------------------|------|--|
| <b>Everbrite</b>                           | These   | These drawings and designs are the exclusive property of Everbrite LLC Use of, or duplication in any manner without express written permission of Everbrite LLC is prohibited.                                                               |                                      |                                                                                                                                                                                   |      |  |
| Customer: FAMILY DOLLAR                    |         |                                                                                                                                                                                                                                              | Description: 48" Cloud Sign with 53" | Customer Approval: Graphics and colors on file will be used unless otherwise specified by                                                                                         |      |  |
| Project No: 384853                         |         | Scale: NTS                                                                                                                                                                                                                                   | Medallion                            | customer. Please review drawing carefully. By signing below, you agree to graphics as shown above, and to location of sign as shown. Please return signed copy back to Everbrite. |      |  |
| Date: 6/7/18                               | Drawn I | By: DB                                                                                                                                                                                                                                       |                                      |                                                                                                                                                                                   |      |  |
| Location & Site No: Louisville, KY FDO2117 |         |                                                                                                                                                                                                                                              | Revised:                             | CUSTOMER SIGNATURE                                                                                                                                                                | DATE |  |
|                                            |         |                                                                                                                                                                                                                                              | Revised:                             | LANDLORD SIGNATURE                                                                                                                                                                | DATE |  |