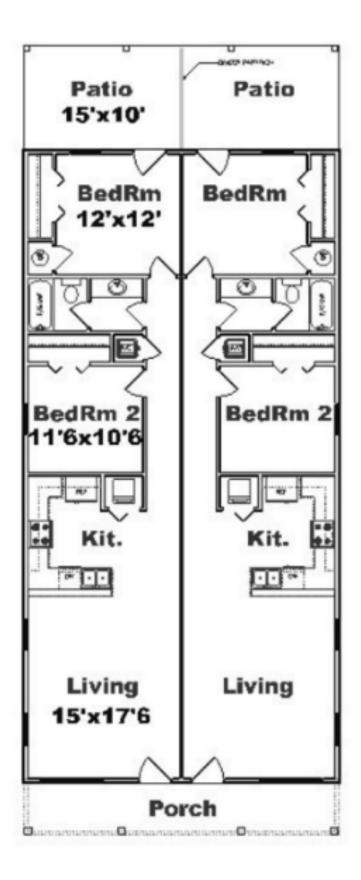

Sponsor 4 Success, Inc. is a newly formed company with a focus on real estate development in Louisville's West End. The group is requesting a flex rate transaction to purchase 2130 Cedar Street and 2131 Eddy Street to construct four, two (2) bedroom, one (1) bathroom apartments, with an estimated, minimum development cost of \$207,000. The group has provided renderings of the proposed project and is generating funding through private equity partnerships.

# 7. Layouts and Renderings

Resolution No. 31, Series 2018 Meeting Date: June 13, 2018 Property Addresses: 2130 Cedar Street and 2131 Eddy Street Page 13 of 16 L:\VPPA\DISPOSITION\LANDBANK\2016\2128 Cedar Street