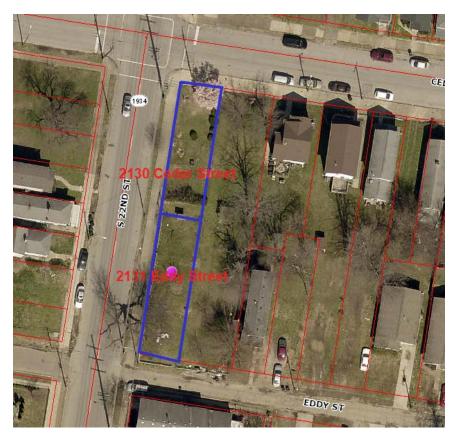

The subject properties are located South of Cedar Street, East of 22<sup>nd</sup> Street, and sit North of Eddy Street. They are zoned R6 in the Traditional Neighborhood Form District and are surrounded by mixed housing.

### 1. Property Summary

| Property Address  | Parcel ID      | <b>PVA Value</b> | <b>Square Footage</b> | Sale Price |
|-------------------|----------------|------------------|-----------------------|------------|
| 2130 Cedar Street | 002K-0080-0000 | \$1,020.00       | 3,000                 | \$2,400.00 |
| 2131 Eddy Street  | 002K-0079-0000 | \$1,530.00       | 3,188                 | \$1.00     |

## 5. LOJIC Map

2128 Cedar Street - Front

2128 Cedar Street - South View

Resolution No. 31, Series 2018 Meeting Date: June 13, 2018 Property Addresses: 2130 Cedar Street and 2131 Eddy Street Page 11 of 16 L:\VPPA\DISPOSITION\LANDBANK\2016\2128 Cedar Street View Across 22<sup>nd</sup> Street