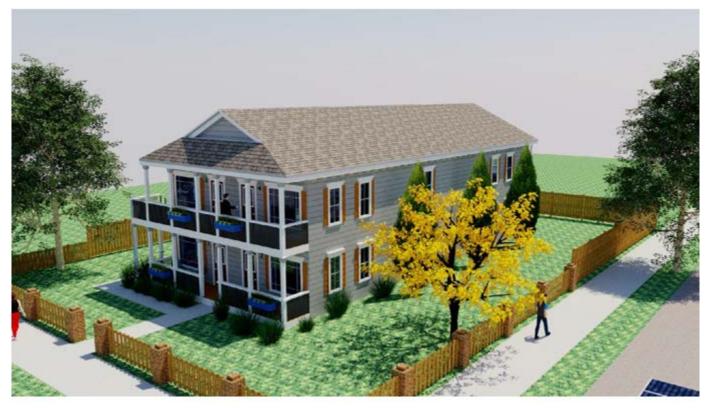

Sponsor 4 Success, Inc. is a newly formed company with a focus on real estate development in Louisville's West End. The group is requesting a flex rate transaction to purchase 2130 Cedar Street and 2131 Eddy Street to construct four, two (2) bedroom, one (1) bathroom apartments, with an estimated, minimum development cost of \$207,000. The group has provided renderings of the proposed project and is generating funding through private equity partnerships.

# 7. Layouts and Renderings

Resolution No. 31, Series 2018 Meeting Date: June 13, 2018 Property Addresses: 2130 Cedar Street and 2131 Eddy Street Page 13 of 16 L:\VPPA\DISPOSITION\LANDBANK\2016\2128 Cedar Street