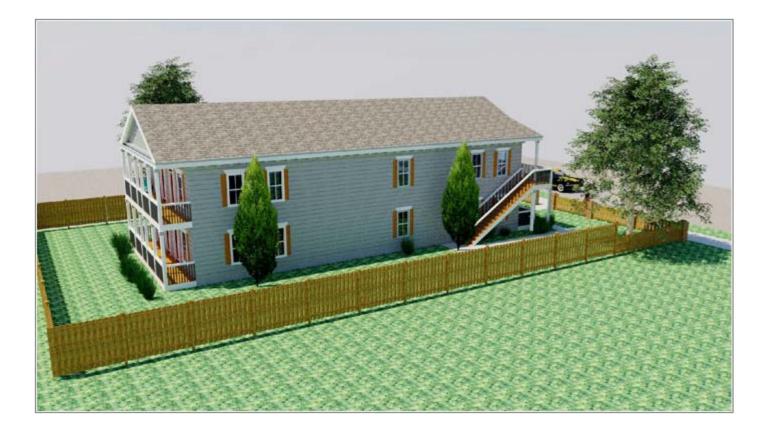

Sponsor 4 Success, Inc. is a newly formed company with a focus on real estate development in Louisville's West End. The group is requesting a flex rate transaction to purchase 2130 Cedar Street and 2131 Eddy Street to construct four, two (2) bedroom, one (1) bathroom apartments, with an estimated, minimum development cost of \$207,000. The group has provided renderings of the proposed project and is generating funding through private equity partnerships.

# 7. Layouts and Renderings

Resolution No. 31, Series 2018 Meeting Date: June 13, 2018 Property Addresses: 2130 Cedar Street and 2131 Eddy Street Page 13 of 16 L:\VPPA\DISPOSITION\LANDBANK\2016\2128 Cedar Street