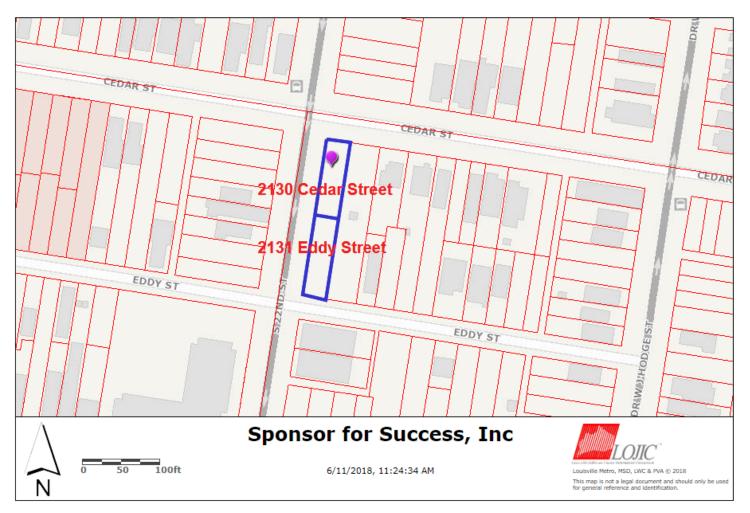

The subject properties are located South of Cedar Street, East of 22<sup>nd</sup> Street, and sit North of Eddy Street. They are zoned R6 in the Traditional Neighborhood Form District and are surrounded by mixed housing.

### 1. Property Summary

| Property Address  | Parcel ID      | <b>PVA Value</b> | <b>Square Footage</b> | Sale Price |
|-------------------|----------------|------------------|-----------------------|------------|
| 2130 Cedar Street | 002K-0080-0000 | \$1,020.00       | 3,000                 | \$2,400.00 |
| 2131 Eddy Street  | 002K-0079-0000 | \$1,530.00       | 3,188                 | \$1.00     |

## 5. LOJIC Map

2128 Cedar Street - Front

2128 Cedar Street - South View

Resolution No. 31, Series 2018 Meeting Date: June 13, 2018 Property Addresses: 2130 Cedar Street and 2131 Eddy Street Page 11 of 16 L:\VPPA\DISPOSITION\LANDBANK\2016\2128 Cedar Street View Across 22<sup>nd</sup> Street