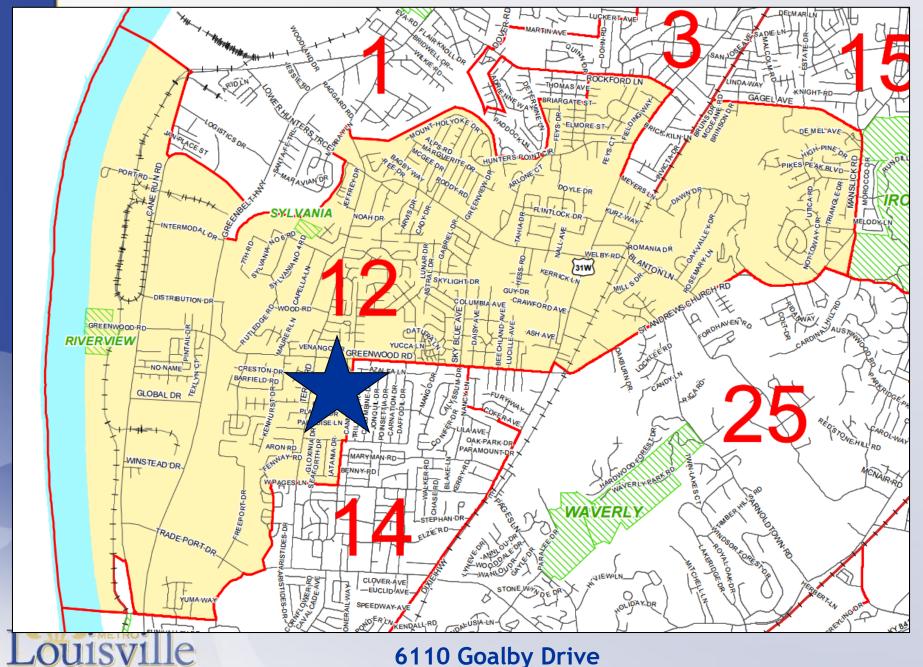

# 18ZONE1011 MOSS CREEK

Planning, Zoning & Annexation Committee
June 19, 2018

6110 Goalby Drive
District 12 - Rick Blackwell

Louisville

Existing: R-5A/N Proposed: PRD/N

Louisville Existing: Vacant
Proposed: Attached Single Family