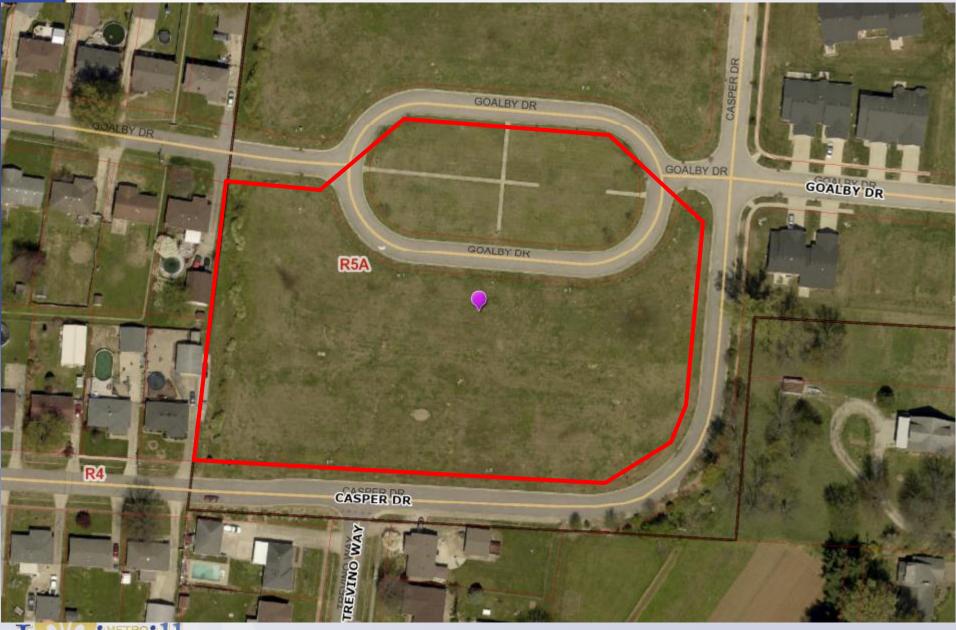

# 18ZONE1011 MOSS CREEK

Planning, Zoning & Annexation Committee
June 19, 2018

6110 Goalby Drive
District 12 - Rick Blackwell

Louisville

Existing: R-5A/N Proposed: PRD/N

Louisville Existing: Vacant
Proposed: Attached Single Family

### Case Summary

- Change from the previously proposed multifamily layout on Tract 11 to a single-family attached unit layout
- 24 attached units between existing Goalby Drive and Casper Drive