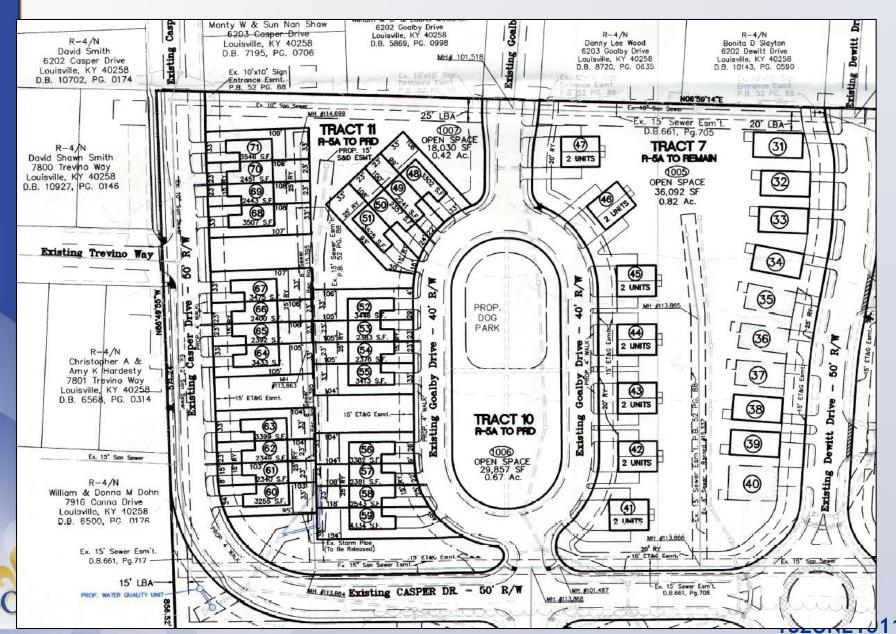

# 18ZONE1011 MOSS CREEK

Planning, Zoning & Annexation Committee
June 19, 2018

6110 Goalby Drive
District 12 - Rick Blackwell

Louisville

Existing: R-5A/N Proposed: PRD/N

Louisville Existing: Vacant
Proposed: Attached Single Family

### Case Summary

- Change from the previously proposed multifamily layout on Tract 11 to a single-family attached unit layout
- 24 attached units between existing Goalby Drive and Casper Drive