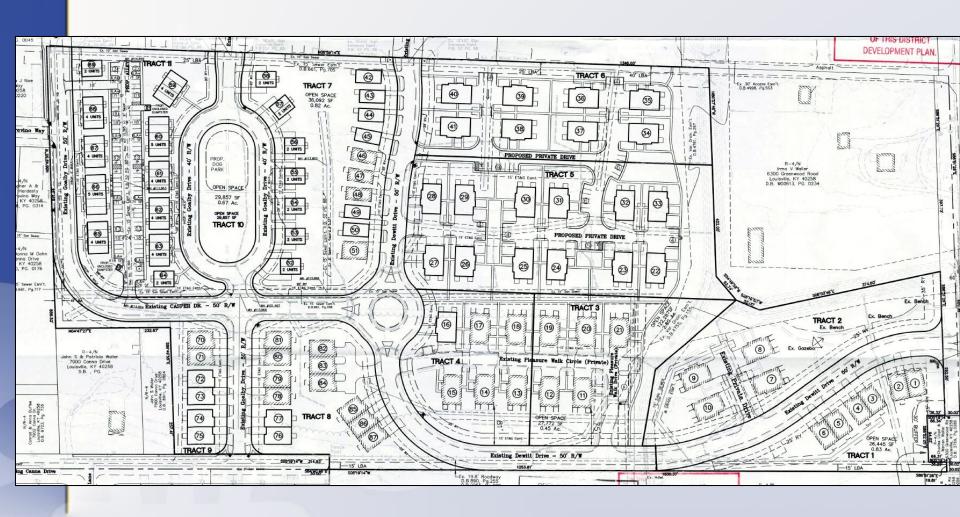

### Case Summary

- Change from the previously proposed multifamily layout on Tract 11 to a single-family attached unit layout
- 24 attached units between existing Goalby Drive and Casper Drive