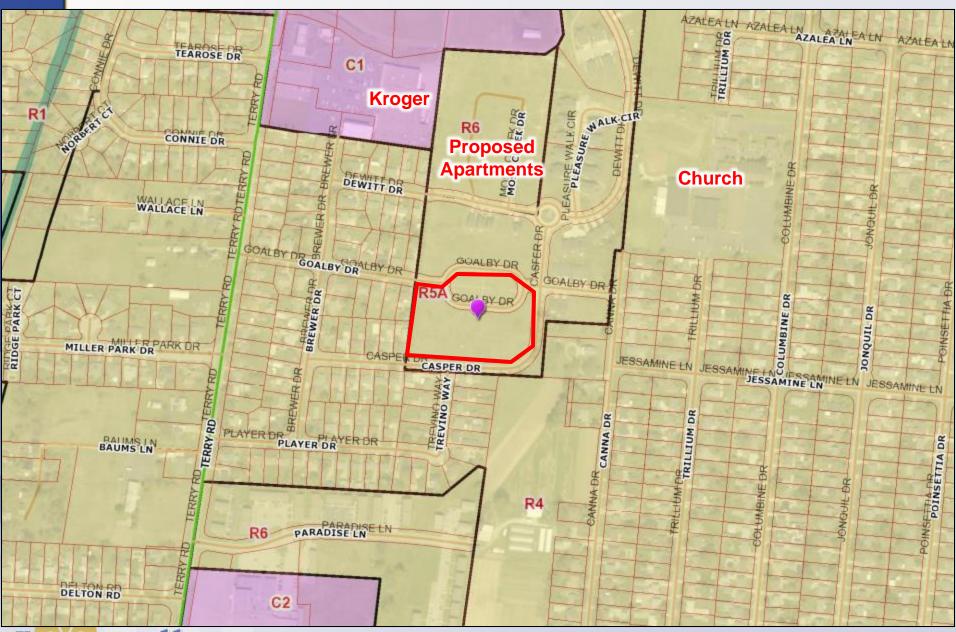

# 18ZONE1011 MOSS CREEK

Planning, Zoning & Annexation Committee
June 19, 2018

6110 Goalby Drive
District 12 - Rick Blackwell

Louisville

Existing: R-5A/N Proposed: PRD/N

Louisville Existing: Vacant
Proposed: Attached Single Family

### Case Summary

- Change from the previously proposed multifamily layout on Tract 11 to a single-family attached unit layout
- 24 attached units between existing Goalby Drive and Casper Drive