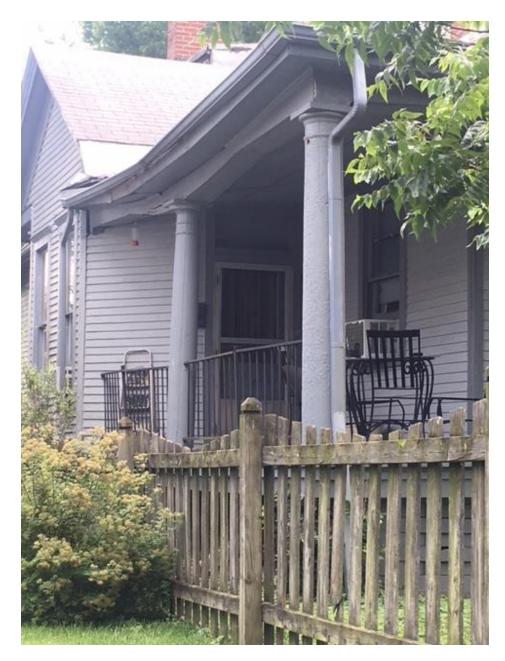

## 18COA1118: 166 N Keats Avenue

Site Photos: Taken: 6/20/18

## PIIB ſ ING CASE # 8 DATE: UN 2018 TIME: 30 PM TRO

Subject Property Photos

Sign Posting on 6/20/18

Side Profile View

Corner Column Intersection

Mid-Column Intersection

Column Detail where affixed

Rail Height w/ Post- Rail: 37" from porch Post: 43" from porch to cap Porch varies from 14" to approximately 20" as measured from grade. **Context Photos: Properties with rails** 