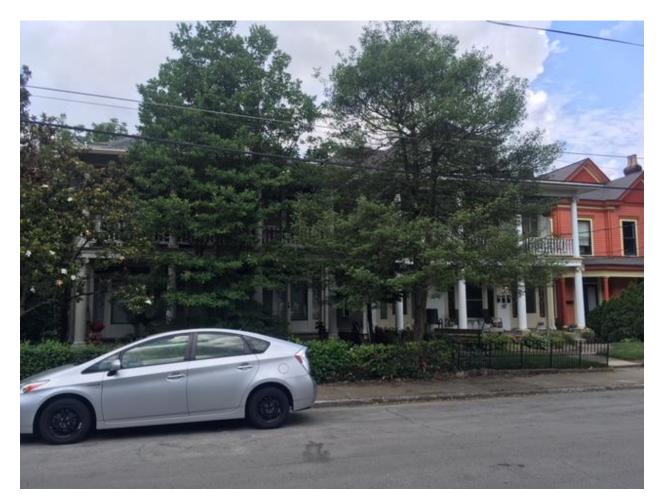

Condominium structure with Code Required rail

Multi-Family Structure

Pair of Multi-Family Structures with rails

Single Family home with side, metal rail. (View 1)

Single Family home with side, metal rail. (View 2)