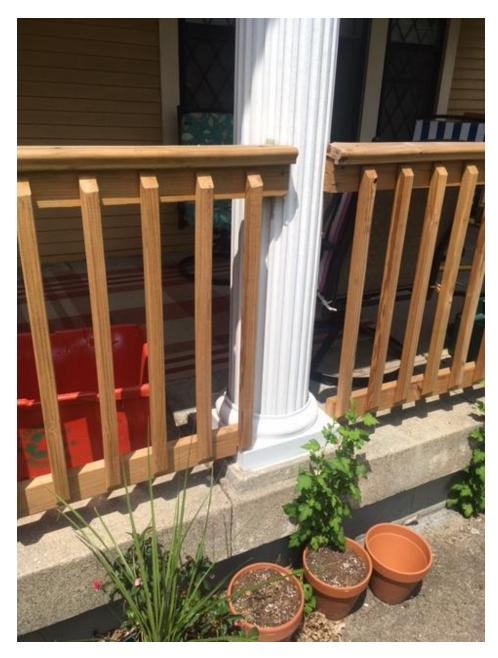

## PIIB ſ ING CASE # 8 DATE: UN 2018 TIME: 30 PM TRO

Subject Property Photos

Sign Posting on 6/20/18

Side Profile View

Corner Column Intersection

Mid-Column Intersection

Column Detail where affixed

Rail Height w/ Post- Rail: 37" from porch Post: 43" from porch to cap Porch varies from 14" to approximately 20" as measured from grade. **Context Photos: Properties with rails** 