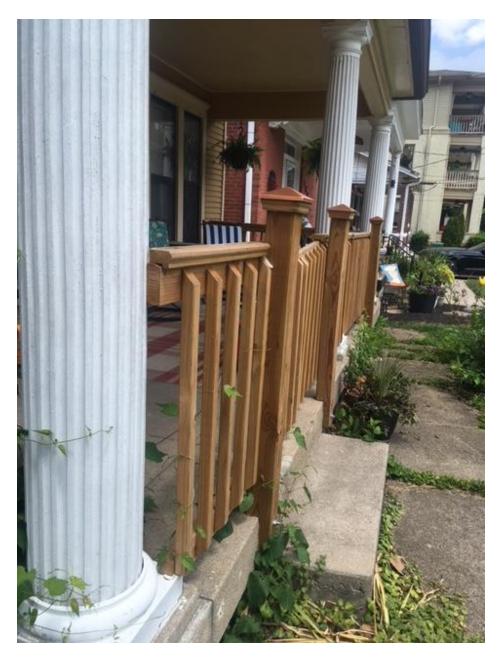

## PIIB ſ ING CASE # 8 DATE: UN 2018 TIME: 30 PM TRO

Subject Property Photos

Sign Posting on 6/20/18

Side Profile View

Corner Column Intersection

Mid-Column Intersection

Column Detail where affixed

Rail Height w/ Post- Rail: 37" from porch Post: 43" from porch to cap Porch varies from 14" to approximately 20" as measured from grade. **Context Photos: Properties with rails** 