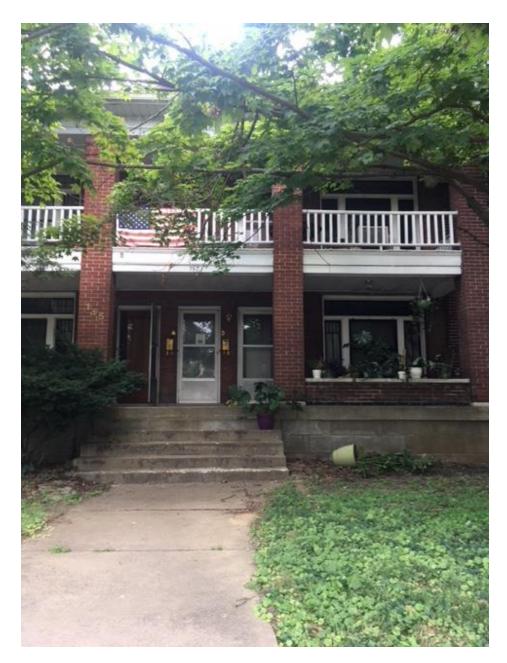

Condominium structure with Code Required rail

Multi-Family Structure

Pair of Multi-Family Structures with rails

Single Family home with side, metal rail. (View 1)

Single Family home with side, metal rail. (View 2)