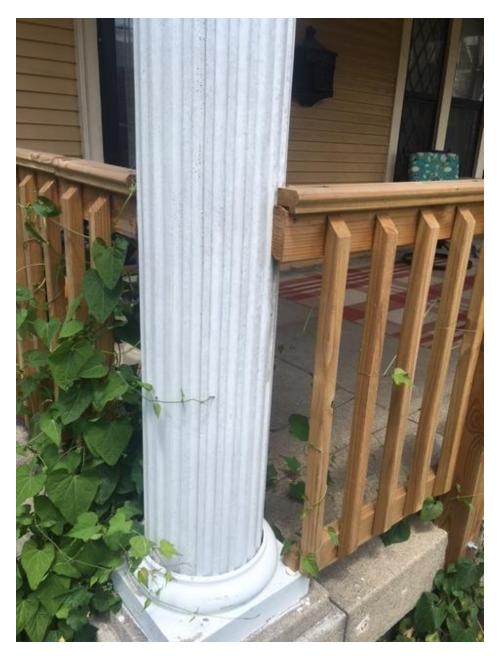

## PIIB ſ ING CASE # 8 DATE: UN 2018 TIME: 30 PM TRO

Subject Property Photos

Sign Posting on 6/20/18

Side Profile View

Corner Column Intersection

Mid-Column Intersection

Column Detail where affixed

Rail Height w/ Post- Rail: 37" from porch Post: 43" from porch to cap Porch varies from 14" to approximately 20" as measured from grade. **Context Photos: Properties with rails** 