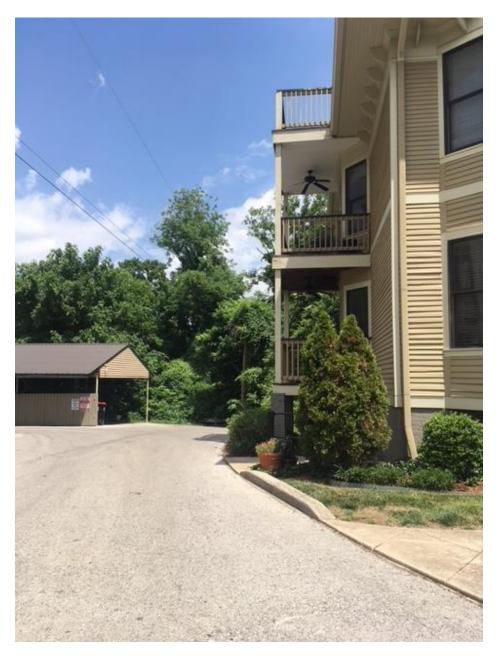

Condominium structure with Code Required rail

Multi-Family Structure

Pair of Multi-Family Structures with rails

Single Family home with side, metal rail. (View 1)

Single Family home with side, metal rail. (View 2)