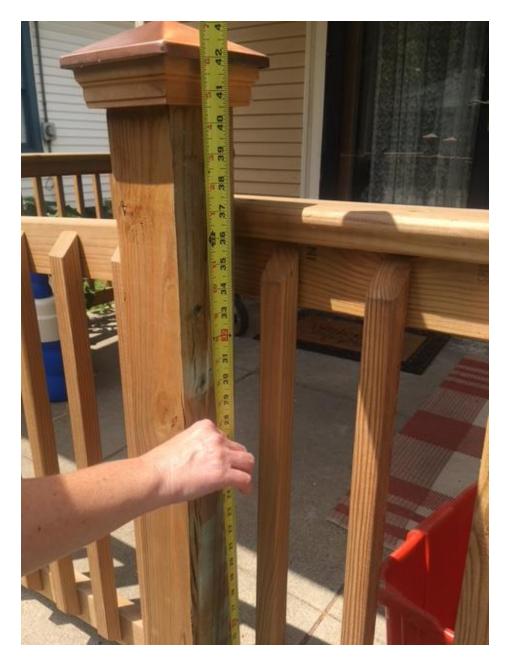

## PIIB ſ ING CASE # 8 DATE: UN 2018 TIME: 30 PM TRO

Subject Property Photos

Sign Posting on 6/20/18

Side Profile View

Corner Column Intersection

Mid-Column Intersection

Column Detail where affixed

Rail Height w/ Post- Rail: 37" from porch Post: 43" from porch to cap Porch varies from 14" to approximately 20" as measured from grade. **Context Photos: Properties with rails** 