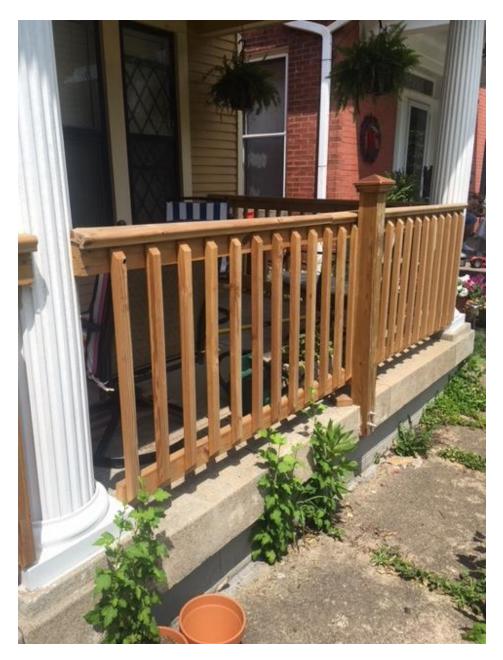

## PIIB ſ ING CASE # 8 DATE: UN 2018 TIME: 30 PM TRO

Subject Property Photos

Sign Posting on 6/20/18

Side Profile View

Corner Column Intersection

Mid-Column Intersection

Column Detail where affixed

Rail Height w/ Post- Rail: 37" from porch Post: 43" from porch to cap Porch varies from 14" to approximately 20" as measured from grade. **Context Photos: Properties with rails** 