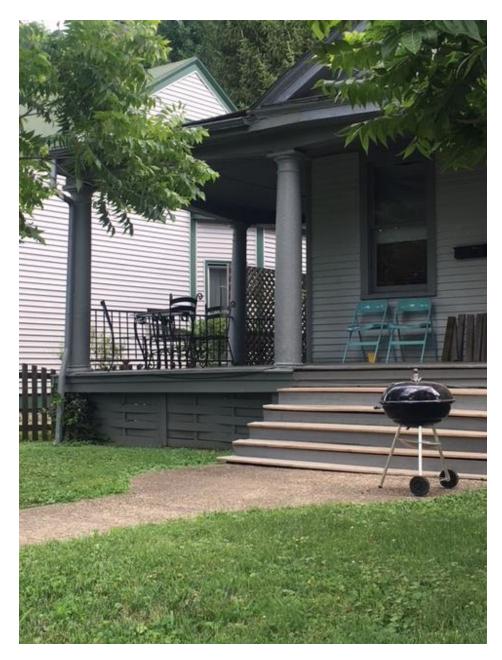

## 18COA1118: 166 N Keats Avenue

Site Photos: Taken: 6/20/18

## PIIB ſ ING CASE # 8 DATE: UN 2018 TIME: 30 PM TRO

Subject Property Photos

Sign Posting on 6/20/18

Side Profile View

Corner Column Intersection

Mid-Column Intersection

Column Detail where affixed

Rail Height w/ Post- Rail: 37" from porch Post: 43" from porch to cap Porch varies from 14" to approximately 20" as measured from grade. **Context Photos: Properties with rails** 