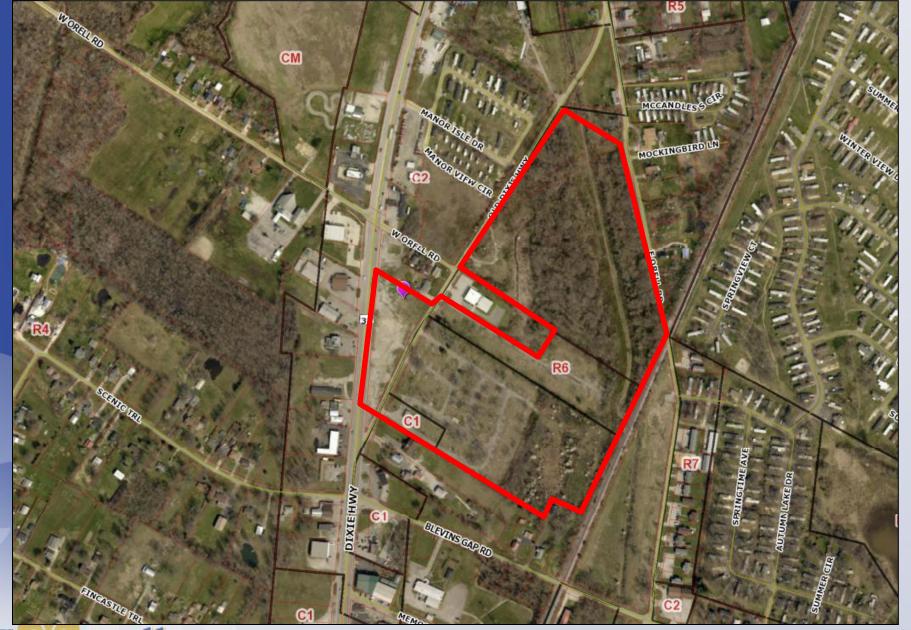

#### Requests

- Change in Zoning from R-4 Single Family and C-1
   Commercial to R-6 Multi-Family and C-2 Commercial on a total of 28.79 acres
- Change in Form District from Neighborhood to Suburban Marketplace Corridor on 1.15 acres
- General/Detailed District Development Plan with binding elements
- Closure of two streets Old Dixie Hwy and Old 18<sup>th</sup>
   Street

#### Case Summary

- Change in zoning consists of 32.94 acres to R-6
   Residential and 4.01 acres to C-2 Commercial
- Tract 3 contains a detailed plan for 256 multifamily units
- Two commercial tracts along Dixie Highway
- Access from Dixie Highway, as well as Old Dixie Highway