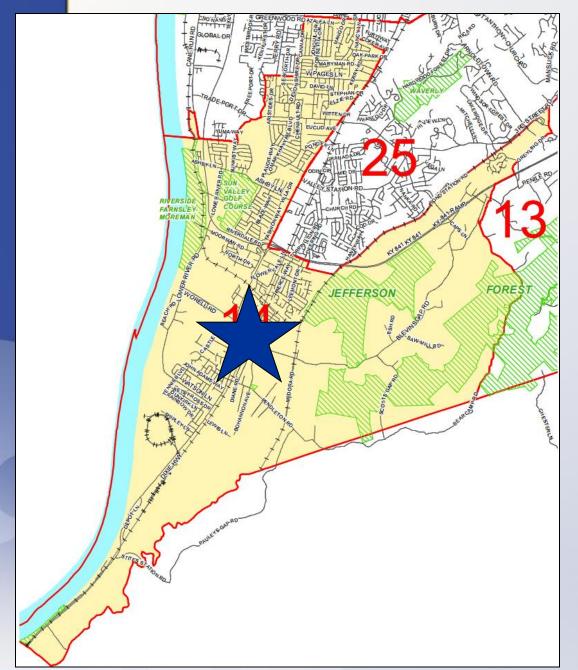

# 17ZONE1079 RIVER POINTE APARTMENTS

Planning, Zoning & Annexation Committee
June 5, 2018

12503 Dixie Highway District 14 - Cindi Fowler

Louisville

Existing: R-4, R-6 & C-1/N Proposed: R-6 & C-2/SMC

Louisville

Existing: Vacant Proposed: Multi-Family/Commercial

17ZONE1079