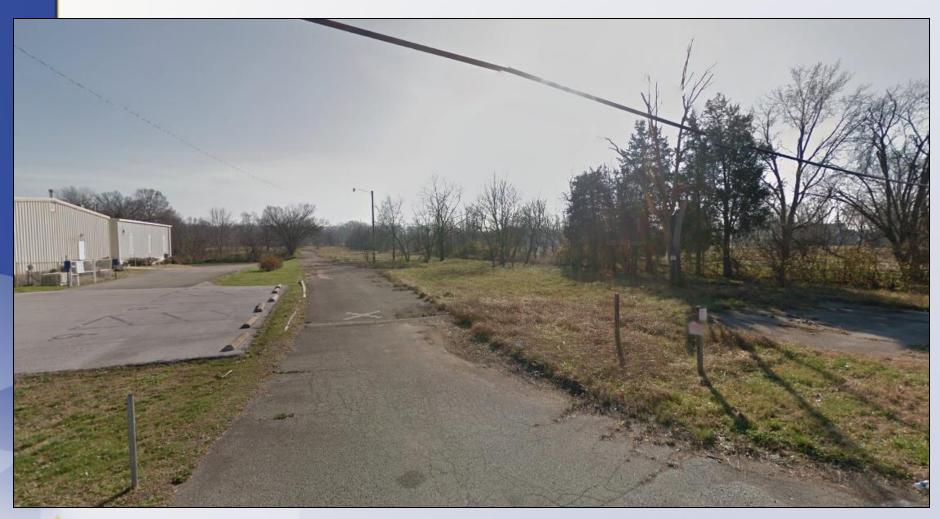

oposed: R-6 & C-2/SMC



Louisville

Existing: Vacant Proposed: Multi-Family/Commercial

17ZONE1079

#### Requests

- Change in Zoning from R-4 Single Family and C-1
   Commercial to R-6 Multi-Family and C-2 Commercial on a total of 28.79 acres
- Change in Form District from Neighborhood to Suburban Marketplace Corridor on 1.15 acres
- General/Detailed District Development Plan with binding elements
- Closure of two streets Old Dixie Hwy and Old 18<sup>th</sup>
   Street



#### Case Summary

- Change in zoning consists of 32.94 acres to R-6
   Residential and 4.01 acres to C-2 Commercial
- Tract 3 contains a detailed plan for 256 multifamily units
- Two commercial tracts along Dixie Highway
- Access from Dixie Highway, as well as Old Dixie Highway



## Subject Site





## Subject Site





## Subject Site



## Surrounding Area Photos









#### Public Meetings

- Neighborhood Meeting on 1/22/2018
  - Conducted by the applicant, 3 people attended the meeting
- LD&T meeting on 3/22/2018
- Planning Commission public hearing on 4/19/2018
  - No one spoke in opposition.
  - The Commission recommended approval of the change in zoning from R-4 and C-1 to R-6 and C-2 with a vote of 7-0 (three members were not present).