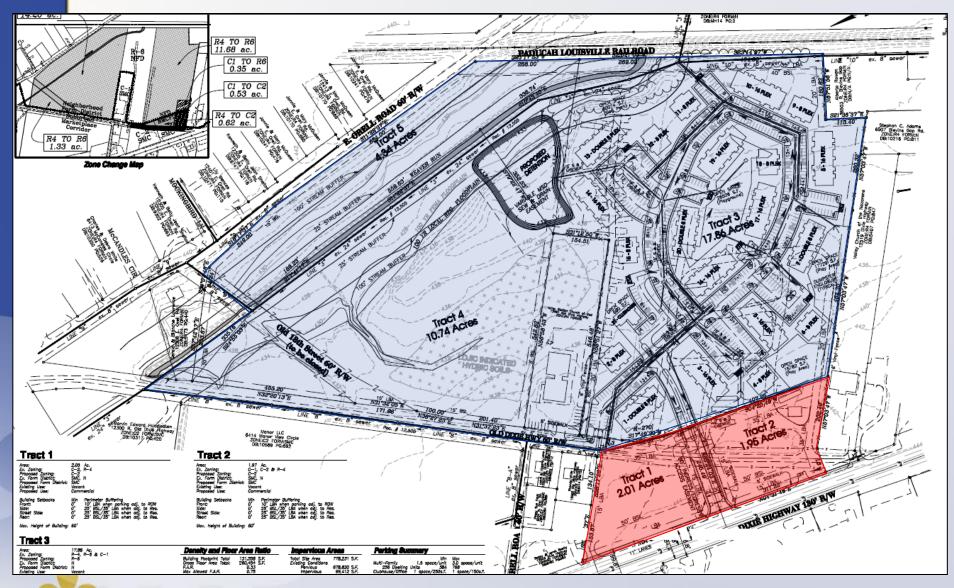

#### Requests

- Change in Zoning from R-4 Single Family and C-1
   Commercial to R-6 Multi-Family and C-2 Commercial on a total of 28.79 acres
- Change in Form District from Neighborhood to Suburban Marketplace Corridor on 1.15 acres
- General/Detailed District Development Plan with binding elements
- Closure of two streets Old Dixie Hwy and Old 18<sup>th</sup>
   Street

#### Case Summary

- Change in zoning consists of 32.94 acres to R-6
   Residential and 4.01 acres to C-2 Commercial
- Tract 3 contains a detailed plan for 256 multifamily units
- Two commercial tracts along Dixie Highway
- Access from Dixie Highway, as well as Old Dixie Highway

## Subject Site