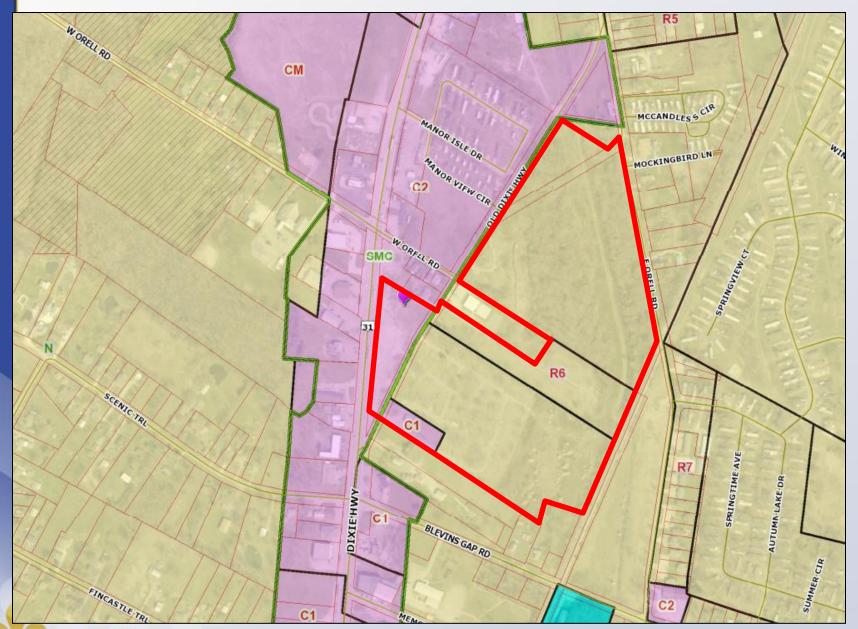

#### Requests

- Change in Zoning from R-4 Single Family and C-1
   Commercial to R-6 Multi-Family and C-2 Commercial on a total of 28.79 acres
- Change in Form District from Neighborhood to Suburban Marketplace Corridor on 1.15 acres
- General/Detailed District Development Plan with binding elements
- Closure of two streets Old Dixie Hwy and Old 18<sup>th</sup>
   Street

#### Case Summary

- Change in zoning consists of 32.94 acres to R-6
   Residential and 4.01 acres to C-2 Commercial
- Tract 3 contains a detailed plan for 256 multifamily units
- Two commercial tracts along Dixie Highway
- Access from Dixie Highway, as well as Old Dixie Highway