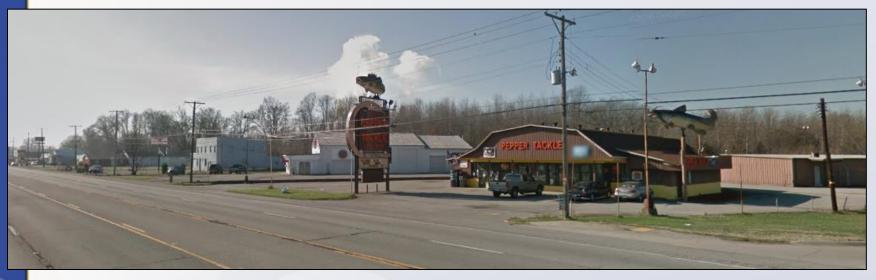

nt Proposed: Multi-Family/Commercial

17ZONE1079

#### Requests

- Change in Zoning from R-4 Single Family and C-1
   Commercial to R-6 Multi-Family and C-2 Commercial on a total of 28.79 acres
- Change in Form District from Neighborhood to Suburban Marketplace Corridor on 1.15 acres
- General/Detailed District Development Plan with binding elements
- Closure of two streets Old Dixie Hwy and Old 18<sup>th</sup>
   Street



#### Case Summary

- Change in zoning consists of 32.94 acres to R-6
   Residential and 4.01 acres to C-2 Commercial
- Tract 3 contains a detailed plan for 256 multifamily units
- Two commercial tracts along Dixie Highway
- Access from Dixie Highway, as well as Old Dixie Highway



## Subject Site





## Subject Site





## Subject Site



## Surrounding Area Photos









#### Public Meetings

- Neighborhood Meeting on 1/22/2018
  - Conducted by the applicant, 3 people attended the meeting
- LD&T meeting on 3/22/2018
- Planning Commission public hearing on 4/19/2018
  - No one spoke in opposition.
  - The Commission recommended approval of the change in zoning from R-4 and C-1 to R-6 and C-2 with a vote of 7-0 (three members were not present).