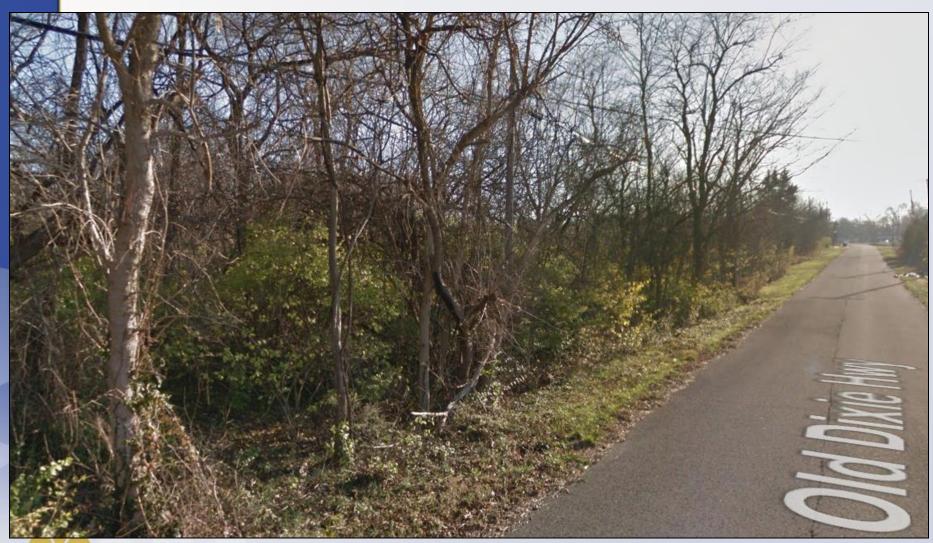

Louisville

Existing: Vacant Proposed: Multi-Family/Commercial

17ZONE1079

#### Requests

- Change in Zoning from R-4 Single Family and C-1
   Commercial to R-6 Multi-Family and C-2 Commercial on a total of 28.79 acres
- Change in Form District from Neighborhood to Suburban Marketplace Corridor on 1.15 acres
- General/Detailed District Development Plan with binding elements
- Closure of two streets Old Dixie Hwy and Old 18<sup>th</sup>
   Street



#### Case Summary

- Change in zoning consists of 32.94 acres to R-6
   Residential and 4.01 acres to C-2 Commercial
- Tract 3 contains a detailed plan for 256 multifamily units
- Two commercial tracts along Dixie Highway
- Access from Dixie Highway, as well as Old Dixie Highway



## Subject Site





## Subject Site





## Subject Site



## Surrounding Area Photos









#### Public Meetings

- Neighborhood Meeting on 1/22/2018
  - Conducted by the applicant, 3 people attended the meeting
- LD&T meeting on 3/22/2018
- Planning Commission public hearing on 4/19/2018
  - No one spoke in opposition.
  - The Commission recommended approval of the change in zoning from R-4 and C-1 to R-6 and C-2 with a vote of 7-0 (three members were not present).