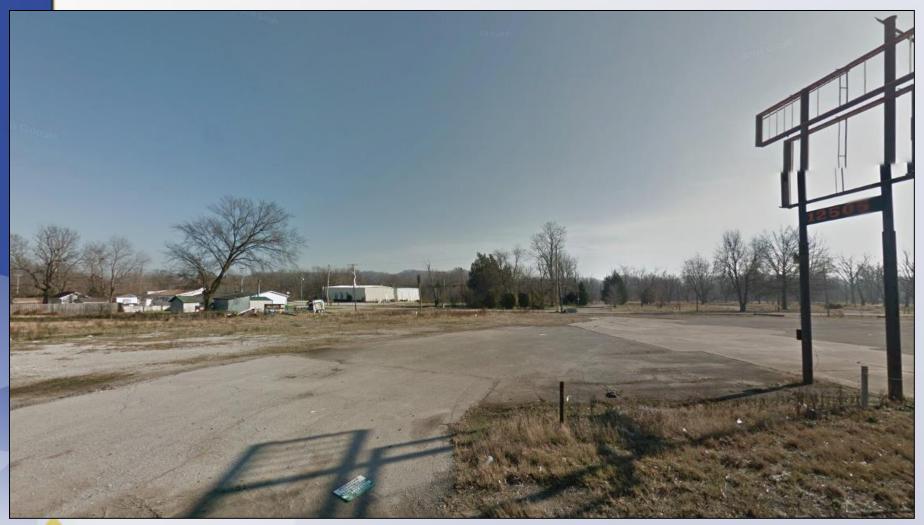

: R-4, R-6 & C-1/N Proposed: R-6 & C-2/SMC



Louisville

Existing: Vacant Proposed: Multi-Family/Commercial

17ZONE1079

#### Requests

- Change in Zoning from R-4 Single Family and C-1
   Commercial to R-6 Multi-Family and C-2 Commercial on a total of 28.79 acres
- Change in Form District from Neighborhood to Suburban Marketplace Corridor on 1.15 acres
- General/Detailed District Development Plan with binding elements
- Closure of two streets Old Dixie Hwy and Old 18<sup>th</sup>
   Street



#### Case Summary

- Change in zoning consists of 32.94 acres to R-6
   Residential and 4.01 acres to C-2 Commercial
- Tract 3 contains a detailed plan for 256 multifamily units
- Two commercial tracts along Dixie Highway
- Access from Dixie Highway, as well as Old Dixie Highway



## Subject Site





## Subject Site





## Subject Site



## Surrounding Area Photos









#### Public Meetings

- Neighborhood Meeting on 1/22/2018
  - Conducted by the applicant, 3 people attended the meeting
- LD&T meeting on 3/22/2018
- Planning Commission public hearing on 4/19/2018
  - No one spoke in opposition.
  - The Commission recommended approval of the change in zoning from R-4 and C-1 to R-6 and C-2 with a vote of 7-0 (three members were not present).