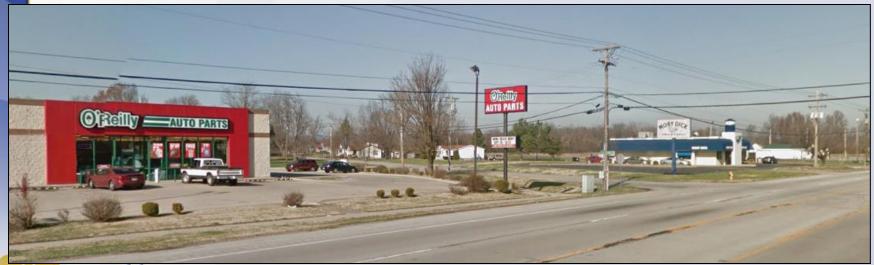

Proposed: Multi-Family/Commercial

17ZONE1079

#### Requests

- Change in Zoning from R-4 Single Family and C-1
   Commercial to R-6 Multi-Family and C-2 Commercial on a total of 28.79 acres
- Change in Form District from Neighborhood to Suburban Marketplace Corridor on 1.15 acres
- General/Detailed District Development Plan with binding elements
- Closure of two streets Old Dixie Hwy and Old 18<sup>th</sup>
   Street



#### Case Summary

- Change in zoning consists of 32.94 acres to R-6
   Residential and 4.01 acres to C-2 Commercial
- Tract 3 contains a detailed plan for 256 multifamily units
- Two commercial tracts along Dixie Highway
- Access from Dixie Highway, as well as Old Dixie Highway



## Subject Site





## Subject Site





## Subject Site



## Surrounding Area Photos









#### Public Meetings

- Neighborhood Meeting on 1/22/2018
  - Conducted by the applicant, 3 people attended the meeting
- LD&T meeting on 3/22/2018
- Planning Commission public hearing on 4/19/2018
  - No one spoke in opposition.
  - The Commission recommended approval of the change in zoning from R-4 and C-1 to R-6 and C-2 with a vote of 7-0 (three members were not present).