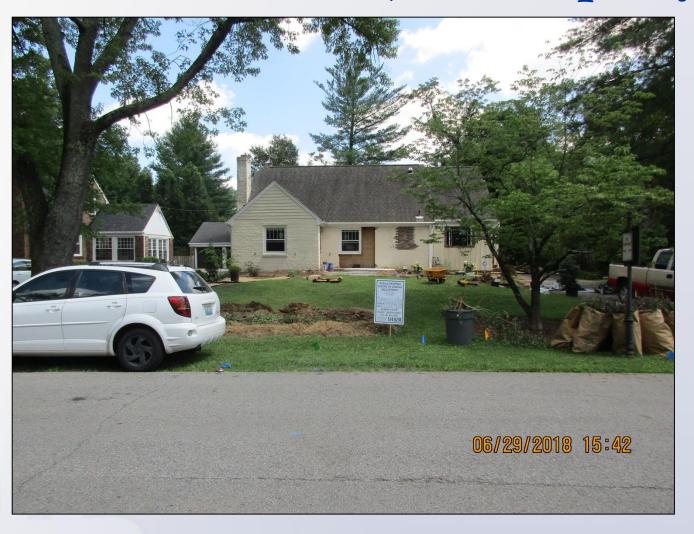

urrently exists and is greater than 15 feet from the rear of the principal structure.
- The applicant proposes to construct a new addition onto the rear of the principal structure, which will reduce the separation between the principal structure and the garage to below 15 feet.





### Zoning/Form Districts

#### **Subject Property:**

Existing: R-4/Neighborhood

#### **Adjacent Properties:**

North: R-4/Neighborhood

South: R-4/Neighborhood

East: R-4/Neighborhood

West: R-4/Neighborhood





### Aerial Photo/Land Use

#### **Subject Property:**

 Existing: Single Family Residential

#### **Adjacent Properties:**

- North: Single Family Residential
- South: Single Family Residential
- East: Single Family Residential
- West: Single Family Residential





## Site Photos-Subject Property





The front of the subject property.

### Site Photos-Subject Property





The existing garage.

## Site Photos-Subject Property



The current setback which is proposed to be unchanged.

### Conclusions

 The variance request appears to be adequately justified and meets the standard of review.



### Required Actions

Variance: from City of St. Matthews Development Code section 4.6.C.2.b to allow a structure to encroach into the required side yard setback. Approve/Deny

| Location          | Requirement | Request | Variance |
|-------------------|-------------|---------|----------|
| Side Yard Setback | 5 ft.       | 4.5 ft. | 0.5 ft.  |