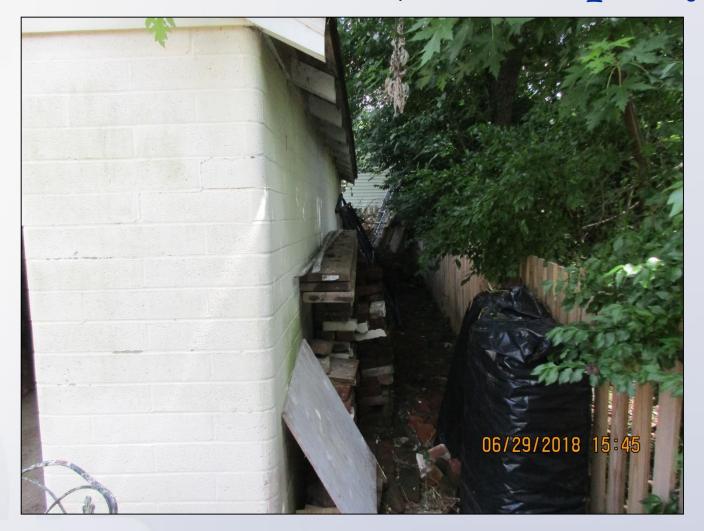

## Site Photos-Subject Property

The current setback which is proposed to be unchanged.