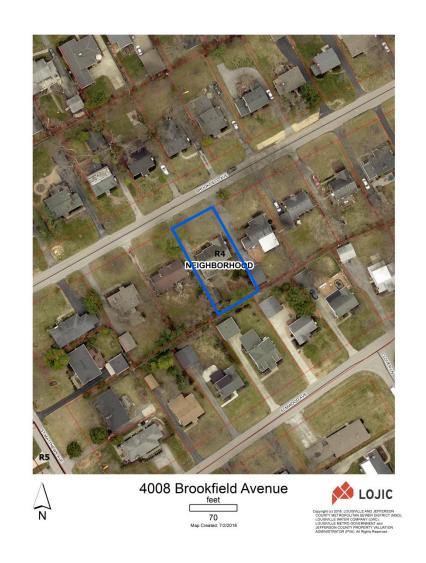

### Aerial Photo/Land Use

#### **Subject Property:**

 Existing: Single Family Residential

#### **Adjacent Properties:**

- North: Single Family Residential
- South: Single Family Residential
- East: Single Family Residential
- West: Single Family Residential