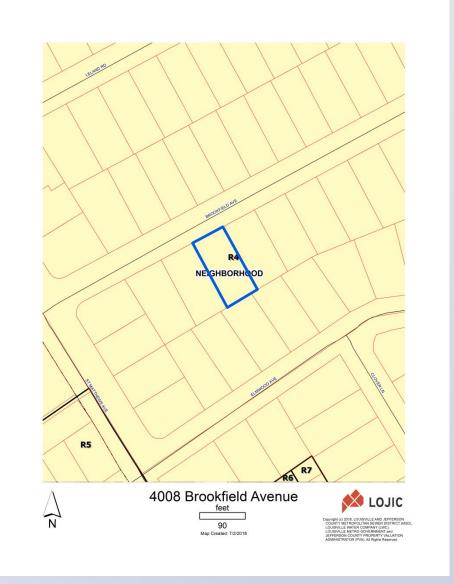

### Zoning/Form Districts

#### **Subject Property:**

Existing: R-4/Neighborhood

#### **Adjacent Properties:**

North: R-4/Neighborhood

South: R-4/Neighborhood

East: R-4/Neighborhood

West: R-4/Neighborhood