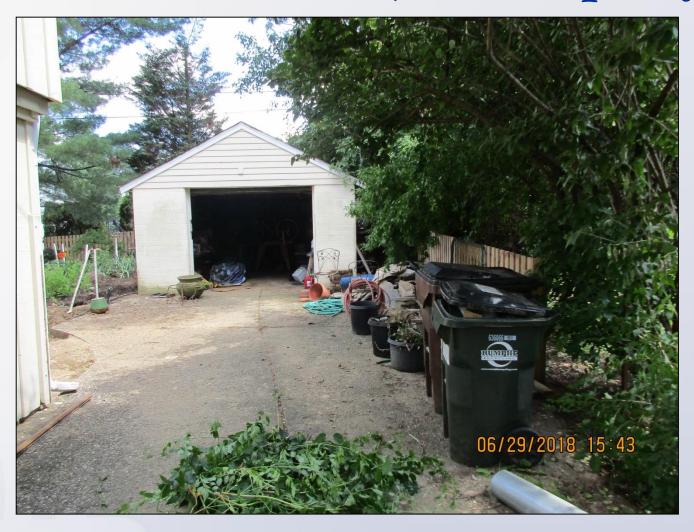

structure.
- The applicant proposes to construct a new addition onto the rear of the principal structure, which will reduce the separation between the principal structure and the garage to below 15 feet.





### Zoning/Form Districts

#### **Subject Property:**

Existing: R-4/Neighborhood

#### **Adjacent Properties:**

North: R-4/Neighborhood

South: R-4/Neighborhood

East: R-4/Neighborhood

West: R-4/Neighborhood





### Aerial Photo/Land Use

#### **Subject Property:**

 Existing: Single Family Residential

#### **Adjacent Properties:**

- North: Single Family Residential
- South: Single Family Residential
- East: Single Family Residential
- West: Single Family Residential





## Site Photos-Subject Property





The front of the subject property.

### Site Photos-Subject Property





The existing garage.

## Site Photos-Subject Property



The current setback which is proposed to be unchanged.

### Conclusions

 The variance request appears to be adequately justified and meets the standard of review.



### Required Actions

Variance: from City of St. Matthews Development Code section 4.6.C.2.b to allow a structure to encroach into the required side yard setback. Approve/Deny

| Location          | Requirement | Request | Variance |
|-------------------|-------------|---------|----------|
| Side Yard Setback | 5 ft.       | 4.5 ft. | 0.5 ft.  |