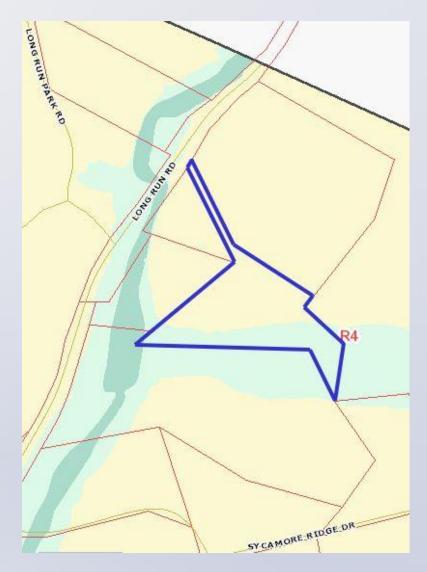

ment (LDC 4.2.3)



# **Case Summary/Background**

- Applicant proposes to renovate existing 400 sq ft accessory structure into an accessory apartment; no exterior alterations or additions are proposed
- Site also developed with a single-family residence occupied by owner
- Site and adjoining properties zoned R-4 Single-Family Residential in a Neighborhood form district
- Site not served by public sewers; Metro Health has reviewed and approved proposal
- Proposal meets all CUP requirements regarding size, height, occupancy and parking
- Required neighborhood meeting was held on February 8, 2018

Louisville

## **Location Map**





# **Zoning / Form District**

#### Subject Site:

Existing: R-4 /Neighborhood Proposed: R-4 with CUP/ Neighborhood

#### Adjoining Sites:

R-4 /Neighborhood





### Land Use

<u>Subject Site</u> Existing: Single-Family Residential

**Proposed:** Single-Family Residential with Accessory Apartment

Adjoining Sites North/South/East: Single-Family Residential West: Parks/Open Space







Site from Public Roadway





Front View from Private Drive



Louisville

**Rear View** 





Proximity to Primary Structure





Parking at Primary Structure

# Conclusions

 Based upon the information in the staff report, the testimony and evidence provided at the public meeting, the Board of Zoning Adjustment must determine if the proposal meets the standards established in the LDC for the requested Conditional Use Permit



# **Required Action**

**Approve or Deny** 

Conditional Use Permit for an Accessory Apartment (LDC 4.2.3)