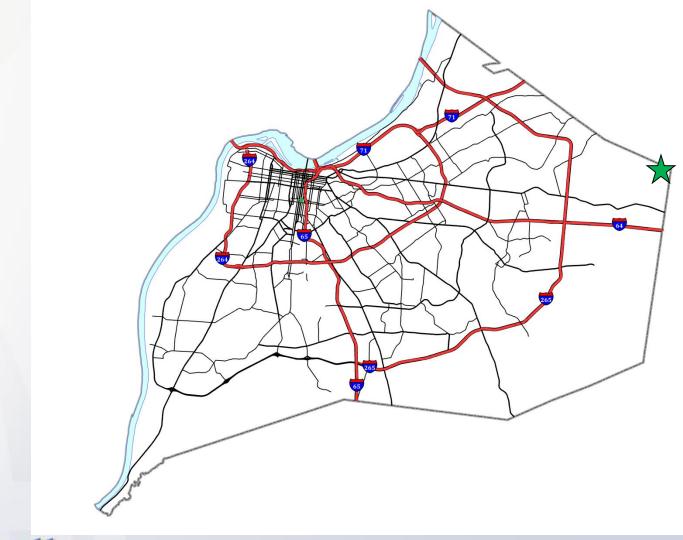

sville

Louisville Board of Zoning Adjustment Public Hearing

Beth Jones, AICP, Planner II July 16, 2018

## Request

 Conditional Use Permit for an Accessory Apartment (LDC 4.2.3)



# **Case Summary/Background**

- Applicant proposes to renovate existing 400 sq ft accessory structure into an accessory apartment; no exterior alterations or additions are proposed
- Site also developed with a single-family residence occupied by owner
- Site and adjoining properties zoned R-4 Single-Family Residential in a Neighborhood form district
- Site not served by public sewers; Metro Health has reviewed and approved proposal
- Proposal meets all CUP requirements regarding size, height, occupancy and parking
- Required neighborhood meeting was held on February 8, 2018

Louisville

## **Location Map**





# **Zoning / Form District**

#### Subject Site:

Existing: R-4 /Neighborhood Proposed: R-4 with CUP/ Neighborhood

#### Adjoining Sites:

R-4 /Neighborhood





### Land Use

<u>Subject Site</u> Existing: Single-Family Residential

**Proposed:** Single-Family Residential with Accessory Apartment

Adjoining Sites North/South/East: Single-Family Residential West: Parks/Open Space







Site from Public Roadway





Front View from Private Drive



Louisville

**Rear View** 





Proximity to Primary Structure





Parking at Primary Structure

# Conclusions

 Based upon the information in the staff report, the testimony and evidence provided at the public meeting, the Board of Zoning Adjustment must determine if the proposal meets the standards established in the LDC for the requested