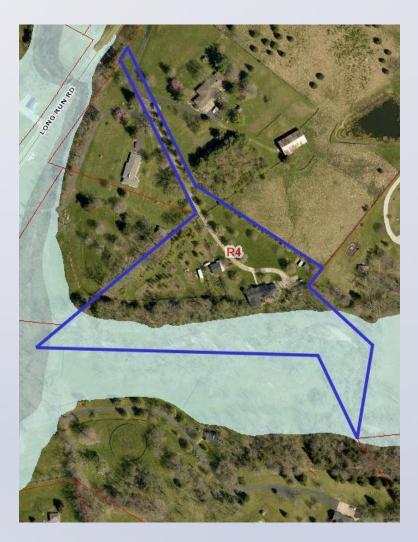

# **Case Summary/Background**

- Applicant proposes to renovate existing 400 sq ft accessory structure into an accessory apartment; no exterior alterations or additions are proposed
- Site also developed with a single-family residence occupied by owner
- Site and adjoining properties zoned R-4 Single-Family Residential in a Neighborhood form district
- Site not served by public sewers; Metro Health has reviewed and approved proposal
- Proposal meets all CUP requirements regarding size, height, occupancy and parking
- Required neighborhood meeting was held on February 8, 2018