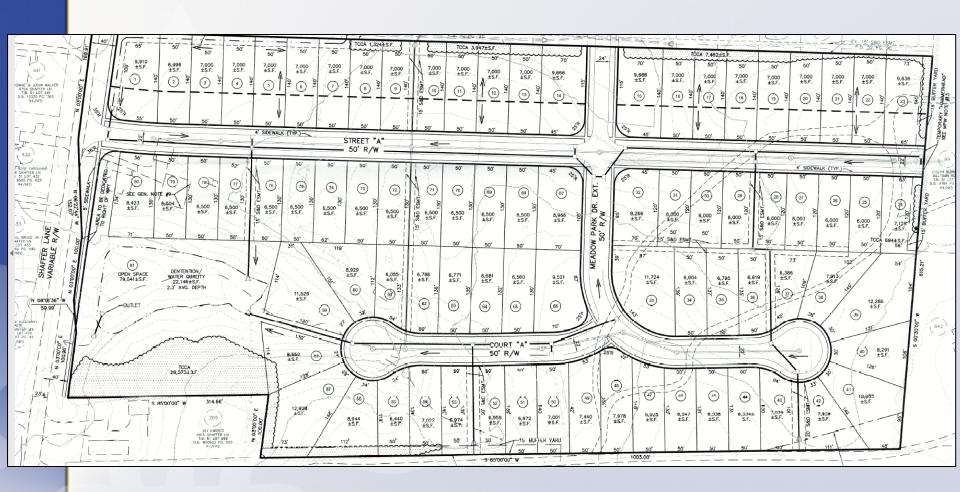

## Case Summary

- 80 single-family residential lots on 18.69 acres
- Connection to be made to north
- Stub roadway provided to east
- Primary access to Schaffer
- Sidewalks throughout

#### Development Plan