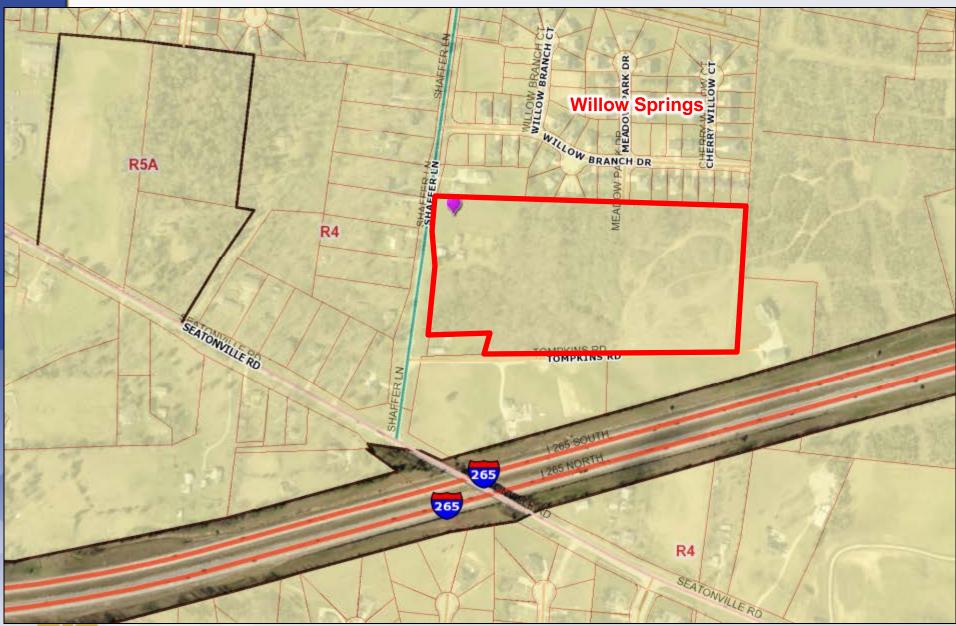

## Case Summary

- 80 single-family residential lots on 18.69 acres
- Connection to be made to north
- Stub roadway provided to east
- Primary access to Schaffer
- Sidewalks throughout

#### Development Plan