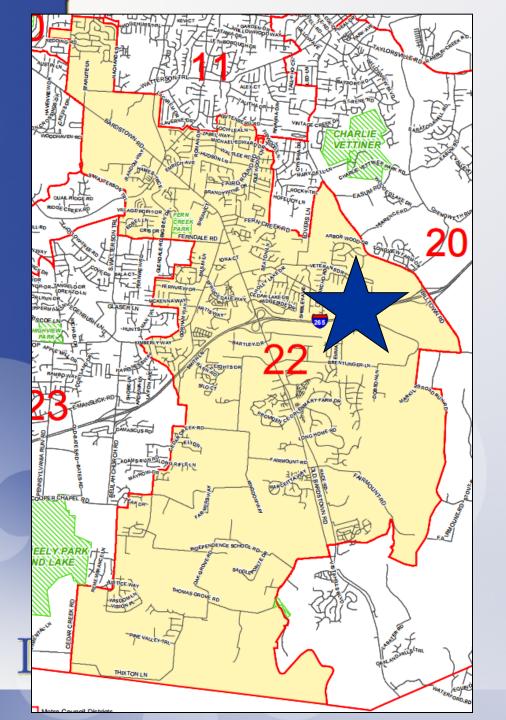

# 18ZONE1009 SCHAFFER LANE SUBDIVISION

Planning, Zoning & Annexation Committee
July 31, 2018

6707 Shaffer Lane District 22 -Robin Engel

Louisville

Existing: R-4/N Proposed: R-5/N

Louisville

Existing: Single Family Proposed: Single Family