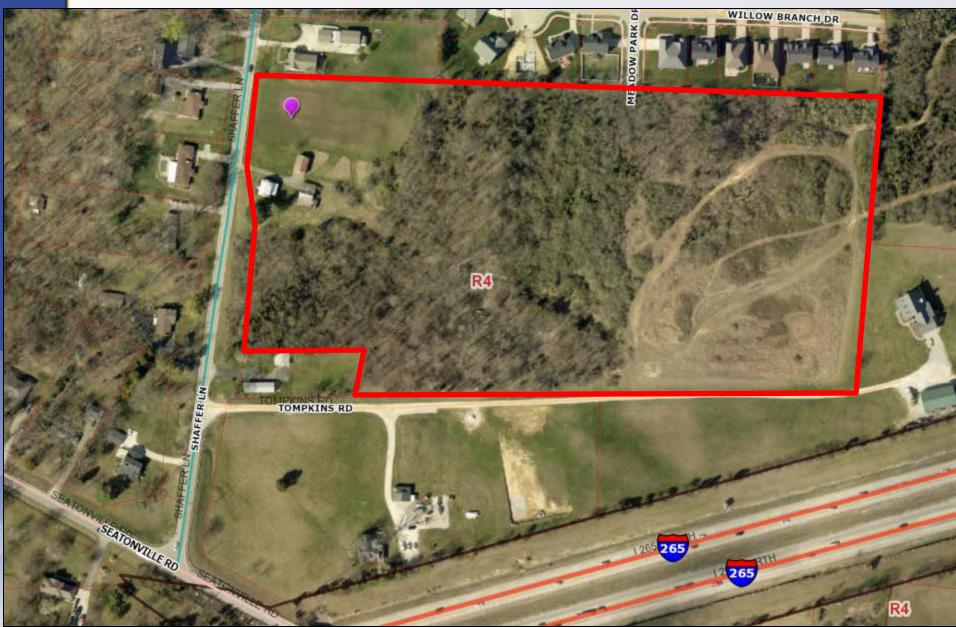

## Case Summary

- 80 single-family residential lots on 18.69 acres
- Connection to be made to north
- Stub roadway provided to east
- Primary access to Schaffer
- Sidewalks throughout

#### Development Plan