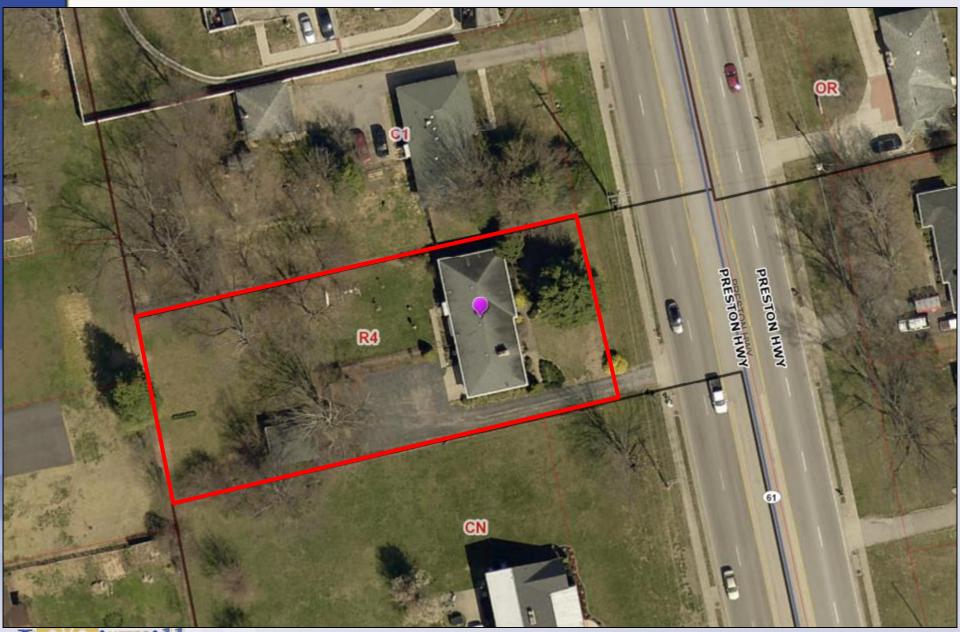

#### Louisville

Existing: R-4/N Proposed: C-N/N

#### Louisville

Existing: Single Family Proposed: Office

### Requests

- Change in zoning from R-4 Single Family Residential to C-N Commercial-Neighborhood on 0.53 acres
- Detailed District Development Plan with Binding Elements

#### **Case Summary**

- Proposal to re-use existing 2,450 square foot home as office
- No new construction proposed
- Paved area in rear will be re-striped for parking

1770NF1063

#### Subject Site