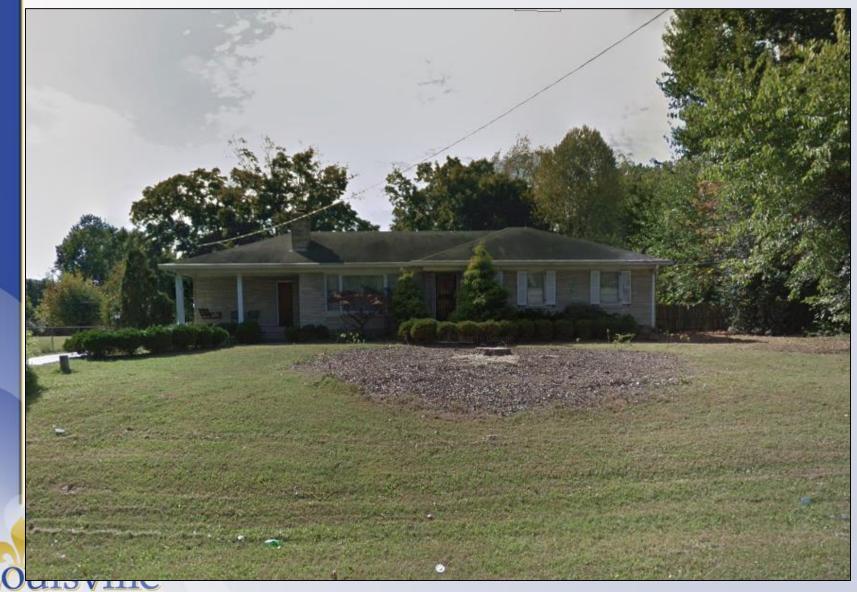

#### Louisville

Existing: R-4/N Proposed: C-N/N

#### Louisville

Existing: Single Family Proposed: Office

#### **Case Summary**

- Proposal to re-use existing 2,450 square foot home as office
- No new construction proposed
- Paved area in rear will be re-striped for parking

1770NF1063

#### Subject Site