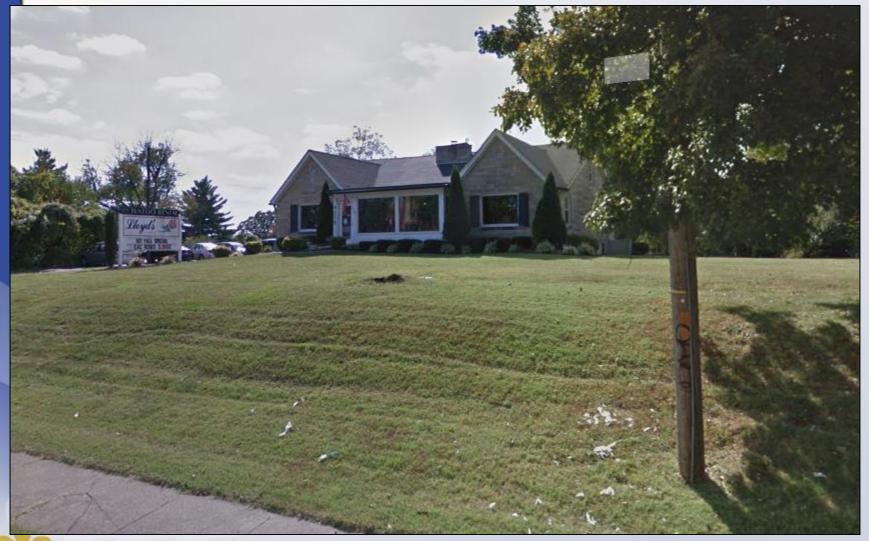

## 17ZONE1063 MOUSER PROPERTY

# Louisville



Planning, Zoning & Annexation Committee July 17, 2018





9212 Preston Highway District 24 -Madonna Flood



#### Louisville

Existing: R-4/N Proposed: C-N/N



#### Louisville

Existing: Single Family Proposed: Office

### Requests

- Change in zoning from R-4 Single Family Residential to C-N Commercial-Neighborhood on 0.53 acres
- Detailed District Development Plan with Binding Elements



#### **Case Summary**

- Proposal to re-use existing 2,450 square foot home as office
- No new construction proposed
- Paved area in rear will be re-striped for parking

1770NF1063



#### Subject Site



#### **Surrounding Area Photos**





#### **Surrounding Area Photos**





#### **Public Meetings**

- Neighborhood Meeting on 2/1/2018
  - Conducted by the applicant, 1 person attended the meeting
- LD&T meeting on 4/12/2018
- Planning Commission public hearing on 5/24/2018
  - No one spoke in opposition.
  - The Commission recommended approval of the change in zoning from R-4 to C-N with a vote of 6-0 (three members were not present).