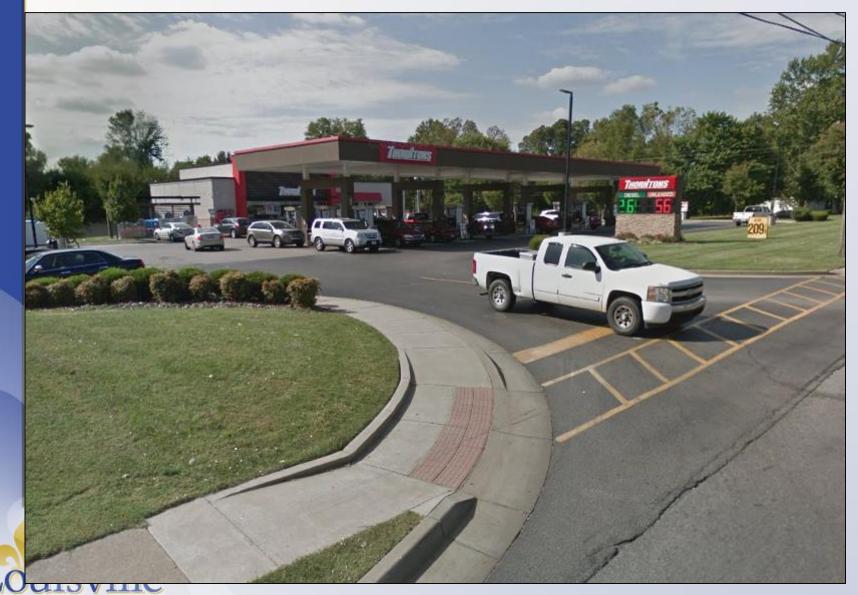

## 17ZONE1063 MOUSER PROPERTY

# Louisville



Planning, Zoning & Annexation Committee July 17, 2018





9212 Preston Highway District 24 -Madonna Flood



#### Louisville

Existing: R-4/N Proposed: C-N/N



#### Louisville

Existing: Single Family Proposed: Office

### Requests

- Change in zoning from R-4 Single Family Residential to C-N Commercial-Neighborhood on 0.53 acres
- Detailed District Development Plan with Binding Elements



#### **Case Summary**

- Proposal to re-use existing 2,450 square foot home as office
- No new construction proposed
- Paved area in rear will be re-striped for parking

1770NF1063



#### Subject Site



#### **Surrounding Area Photos**





#### **Surrounding Area Photos**





#### **Public Meetings**

- Neighborhood Meeting on 2/1/2018
  - Conducted by the applicant, 1 person attended the meeting
- LD&T meeting on 4/12/2018
- Planning Commission public hearing on 5/24/2018
  - No one spoke in opposition.
  - The Commission recommended approval of the change in zoning from R-4 to C-N with a vote of 6-0 (three members were not present).