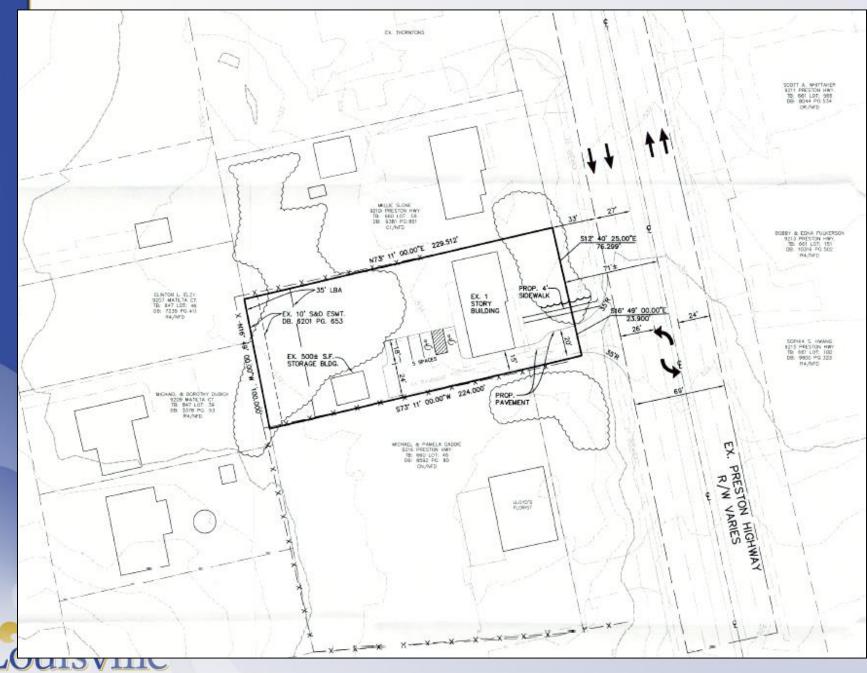

### Requests

- Change in zoning from R-4 Single Family Residential to C-N Commercial-Neighborhood on 0.53 acres
- Detailed District Development Plan with Binding Elements

#### **Case Summary**

- Proposal to re-use existing 2,450 square foot home as office
- No new construction proposed
- Paved area in rear will be re-striped for parking

1770NF1063