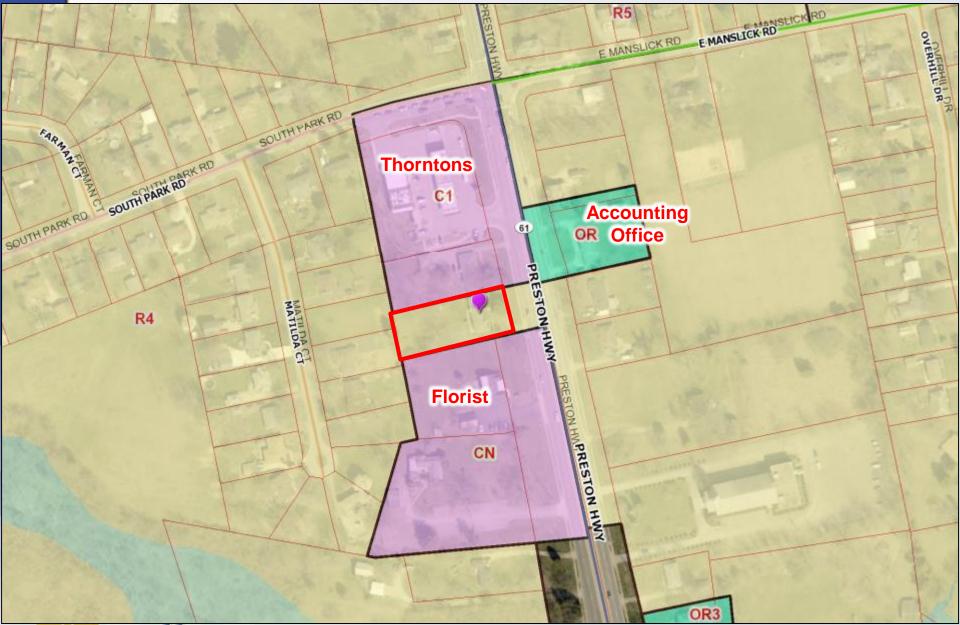

#### Louisville

Existing: R-4/N Proposed: C-N/N

#### Louisville

Existing: Single Family Proposed: Office

### Requests

- Change in zoning from R-4 Single Family Residential to C-N Commercial-Neighborhood on 0.53 acres
- Detailed District Development Plan with Binding Elements

#### **Case Summary**

- Proposal to re-use existing 2,450 square foot home as office
- No new construction proposed
- Paved area in rear will be re-striped for parking

1770NF1063

#### Subject Site