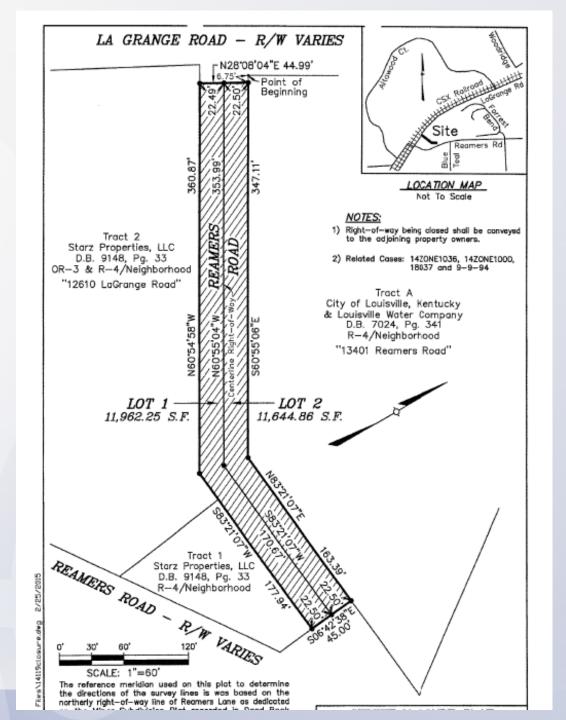

## Request

 Street/Alley Closure for a 520' section of unimproved ROW

## Case Summary

- Closure of a currently unimproved right-of-way located on the east side of La Grange Road
- Reamers Road is currently configured to line up with Westport Road at La Grange Road
- Portion requested for closure does not serve as access to either of the abutting properties