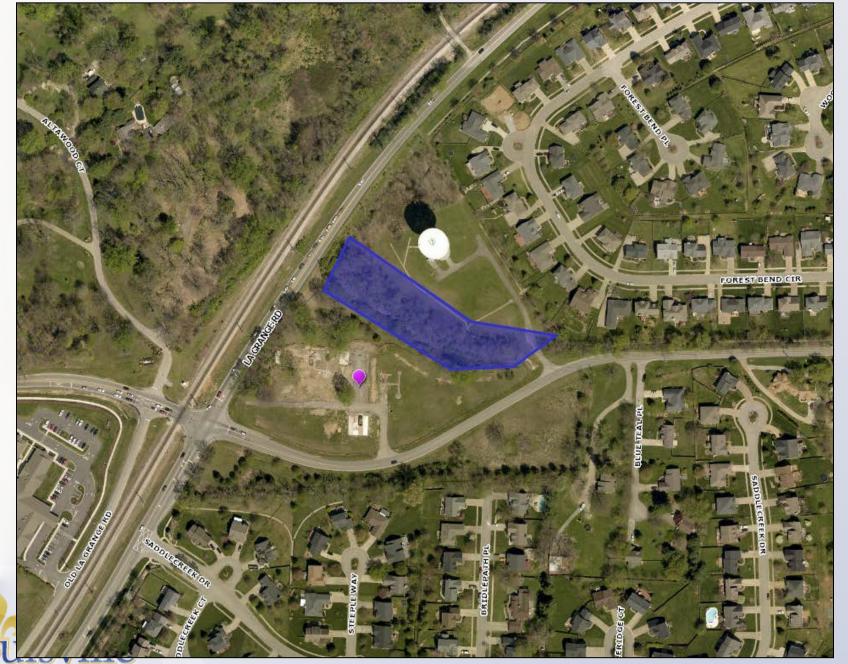

## Case Summary

- Closure of a currently unimproved right-of-way located on the east side of La Grange Road
- Reamers Road is currently configured to line up with Westport Road at La Grange Road
- Portion requested for closure does not serve as access to either of the abutting properties