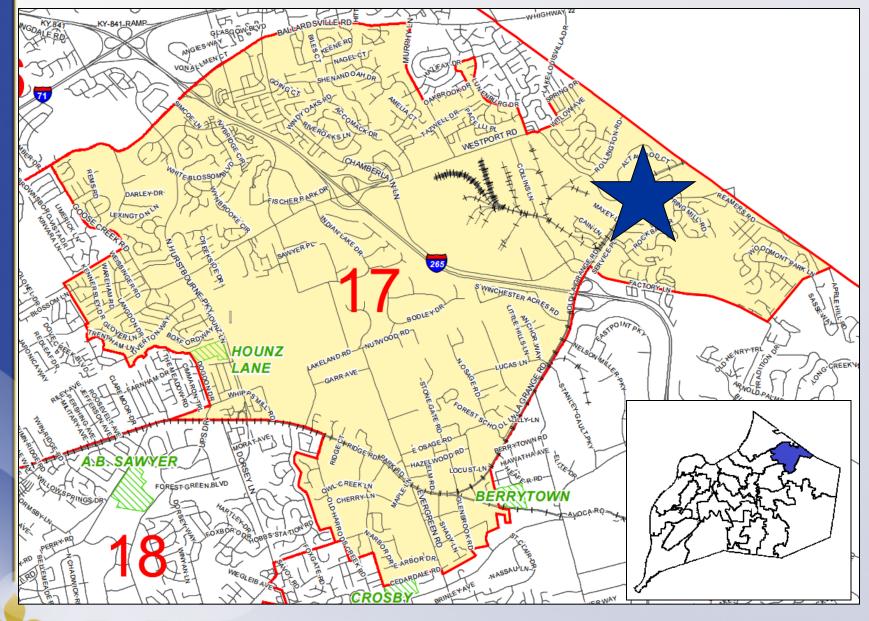

## 17STREETS1018 REAMERS ROAD CLOSURE

Planning, Zoning & Annexation Committee August 14, 2018

Reamers Road at LaGrange Road District 17 - Glen Stuckel

Louisville