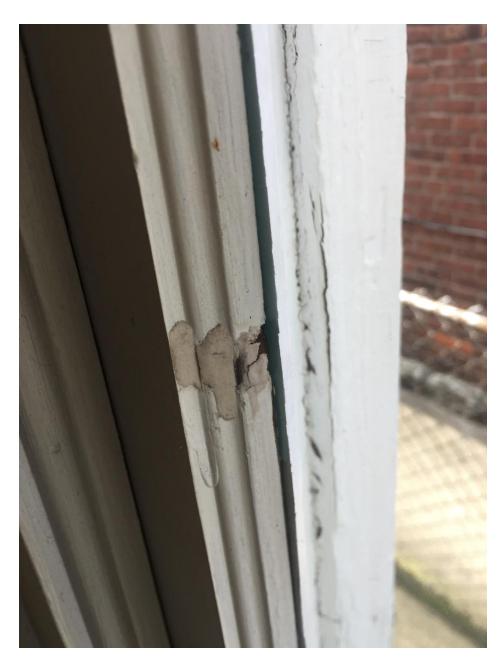

West elevation window #4- class 4

West elevation window #5- class 3-4

West elevation window #5- class 3-4

West elevation window #5- class 3-4

West elevation window #5- class 4

West elevation window #5- class 4

West elevation window #5- class 4

West elevation window #5- class 3-4

West elevation window #3- class 2

West elevation window #3- class 2

West elevation window #2- class 2

West elevation window #2- class 2