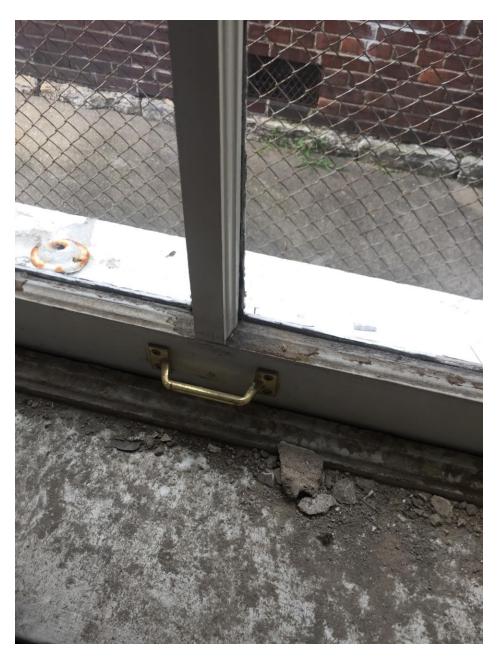

West elevation window #5- class 4

West elevation window #5- class 3-4

West elevation window #3- class 2

West elevation window #3- class 2

West elevation window #2- class 2

West elevation window #2- class 2

West elevation window #2- class 2

West elevation window #1- class 2

West elevation window #1- class 2

West elevation window #1- class 2

West elevation window #1- class 2

West elevation window #1- class 2

Front window-class 1-2