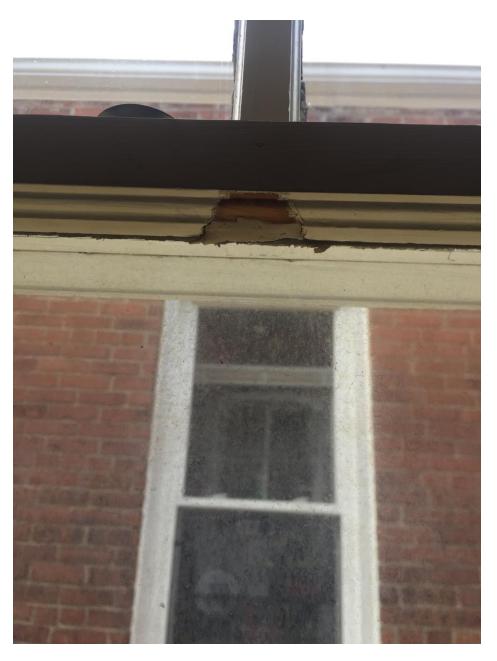

## Historic Window Evaluation 1641-1643

East side window #4-class 2

East side window #4-class 2

East side window #4-class 2

East side window #4-class 2

East side window #4-class 2

East side window #4-class 2

East side window #5-class 2

East side window #5-class 2

East side window #5-class 2

East side window #5-class 2

East side window #5-class 2

East side window #5-class 2

West side window #4-class 4

West side window #4-class 4