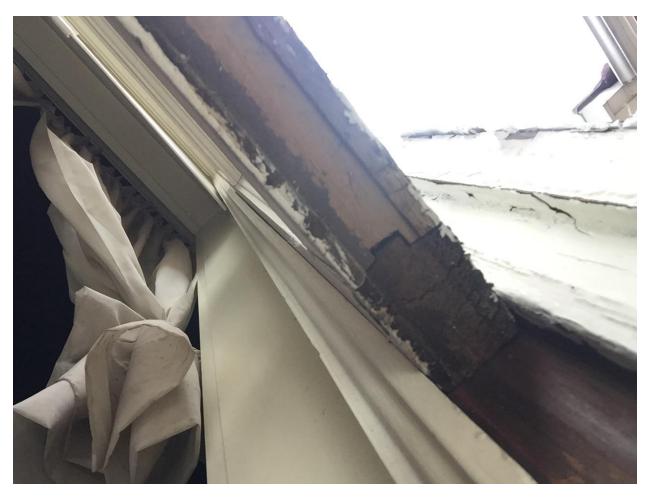

Front window-class 1-2

Front window-class 1-2

Front window-class 1-2

Front window-class 1-2

Upper story rear facade-class 4

Upper story rear facade-class 4

Upper story rear facade-class 4

Upper story rear facade-class 4

Upper story rear facade-class 4

Upper story rear facade-class 4