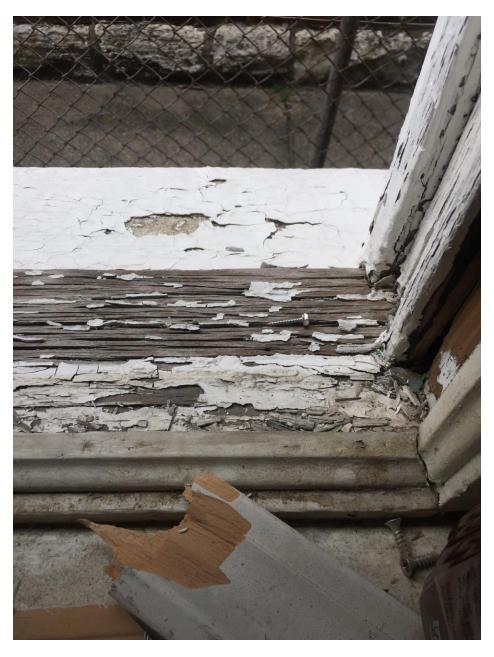

## Historic Window Evaluation 1641-1643



East side window #4-class 2



East side window #4-class 2



East side window #4-class 2



East side window #4-class 2



East side window #4-class 2



East side window #4-class 2



East side window #5-class 2



East side window #5-class 2



East side window #5-class 2



East side window #5-class 2



East side window #5-class 2



East side window #5-class 2



West side window #4-class 4



West side window #4-class 4



West elevation window #4- class 4



West elevation window #5- class 3-4



West elevation window #5- class 3-4



West elevation window #5- class 3-4



West elevation window #5- class 4



West elevation window #5- class 4



West elevation window #5- class 4



West elevation window #5- class 3-4



West elevation window #3- class 2



West elevation window #3- class 2



West elevation window #2- class 2



West elevation window #2- class 2



West elevation window #2- class 2



West elevation window #1- class 2



West elevation window #1- class 2



West elevation window #1- class 2



West elevation window #1- class 2



West elevation window #1- class 2



Front window-class 1-2



Front window-class 1-2



Front window-class 1-2



Front window-class 1-2



Front window-class 1-2



Upper story rear facade-class 4



Upper story rear facade-class 4



Upper story rear facade-class 4



Upper story rear facade-class 4



Upper story rear facade-class 4



Upper story rear facade-class 4