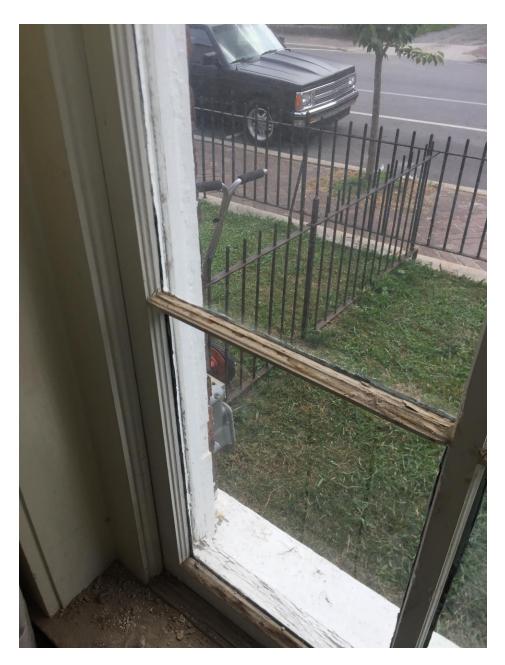

East side window #5-class 2

East side window #5-class 2

East side window #5-class 2

East side window #5-class 2

East side window #5-class 2

East side window #5-class 2

West side window #4-class 4

West side window #4-class 4

West elevation window #4- class 4

West elevation window #5- class 3-4

West elevation window #5- class 3-4

West elevation window #5- class 3-4

West elevation window #5- class 4

West elevation window #5- class 4