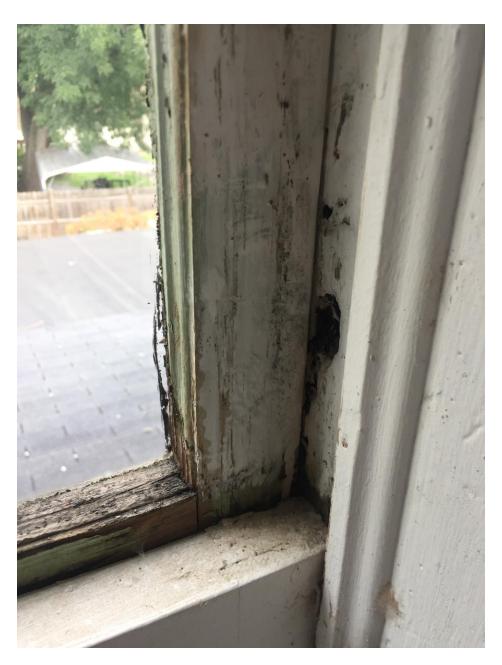

West elevation window #4- class 4

West elevation window #5- class 3-4

West elevation window #5- class 3-4

West elevation window #5- class 3-4

West elevation window #5- class 4

West elevation window #5- class 4