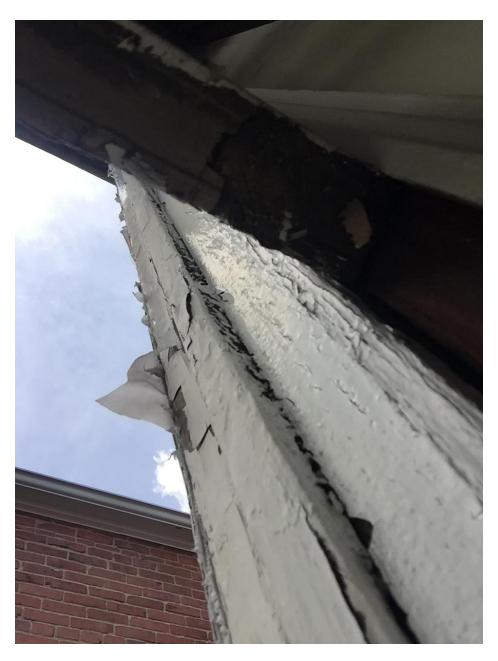

Front window-class 1-2

Front window-class 1-2

Front window-class 1-2

Front window-class 1-2

Upper story rear facade-class 4

Upper story rear facade-class 4

Upper story rear facade-class 4

Upper story rear facade-class 4

Upper story rear facade-class 4

Upper story rear facade-class 4