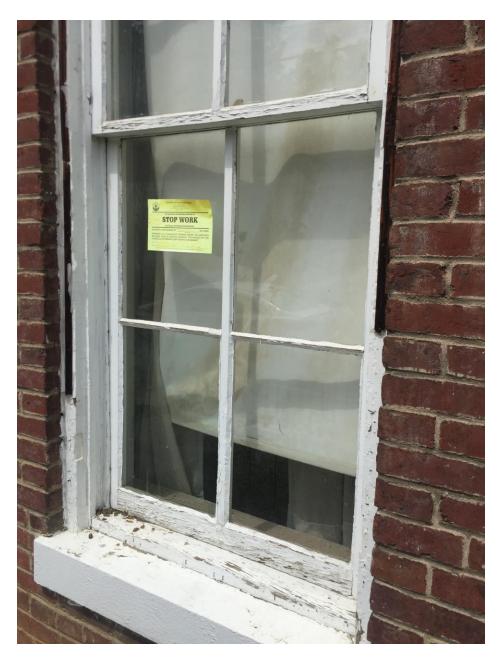

Front window-class 1-2

Front window-class 1-2

Front window-class 1-2

Front window-class 1-2

Upper story rear facade-class 4

Upper story rear facade-class 4

Upper story rear facade-class 4

Upper story rear facade-class 4

Upper story rear facade-class 4

Upper story rear facade-class 4