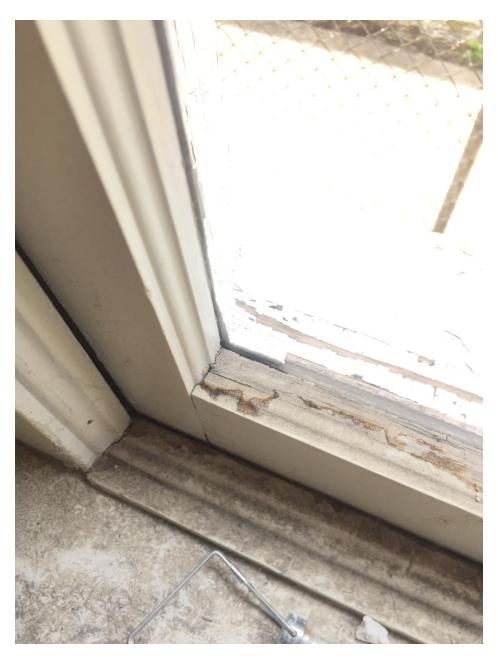

East side window #5-class 2

East side window #5-class 2

East side window #5-class 2

East side window #5-class 2

East side window #5-class 2

East side window #5-class 2

West side window #4-class 4

West side window #4-class 4

West elevation window #4- class 4

West elevation window #5- class 3-4

West elevation window #5- class 3-4

West elevation window #5- class 3-4

West elevation window #5- class 4

West elevation window #5- class 4