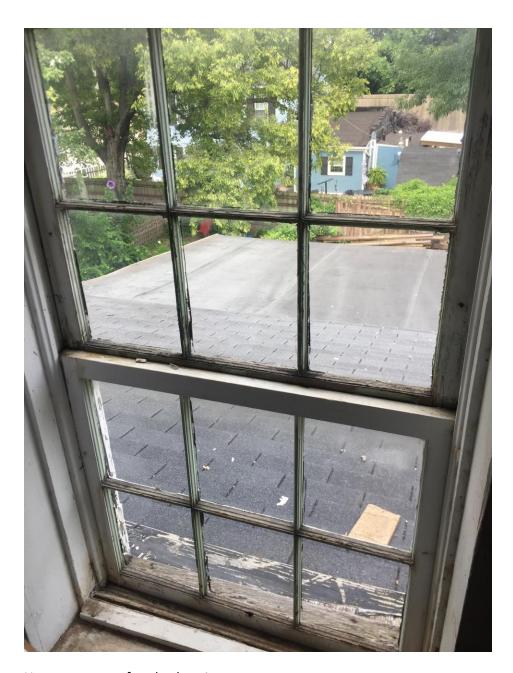

West elevation window #4- class 4

West elevation window #5- class 3-4

West elevation window #5- class 3-4

West elevation window #5- class 3-4

West elevation window #5- class 4

West elevation window #5- class 4