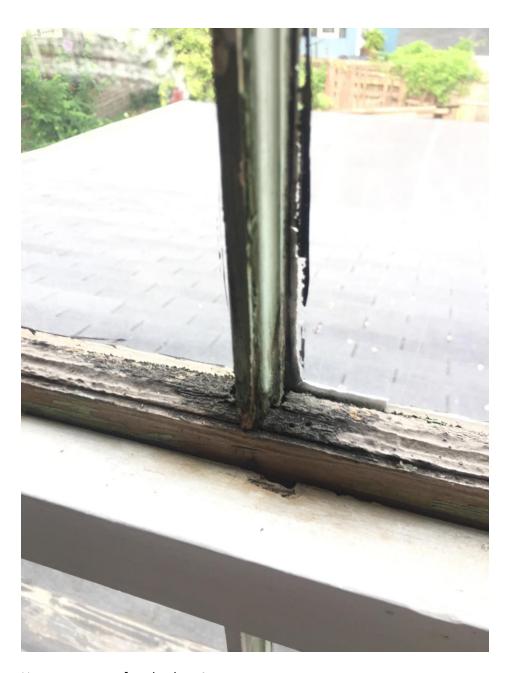

West elevation window #4- class 4

West elevation window #5- class 3-4

West elevation window #5- class 3-4

West elevation window #5- class 3-4

West elevation window #5- class 4

West elevation window #5- class 4