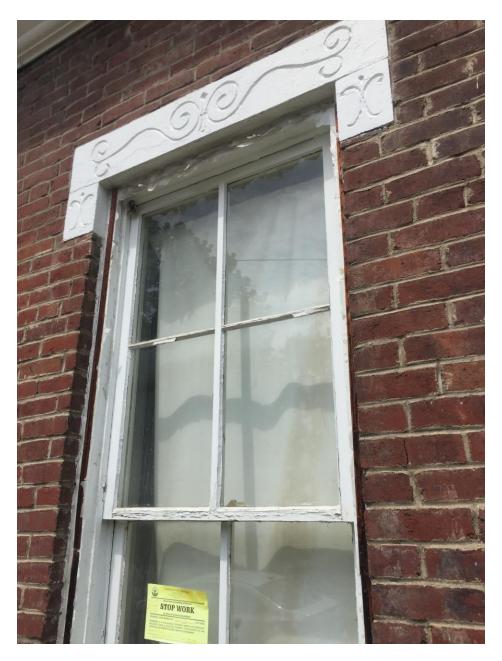

## Historic Window Evaluation 1641-1643

East side window #4-class 2

East side window #4-class 2

East side window #4-class 2

East side window #4-class 2

East side window #4-class 2

East side window #4-class 2