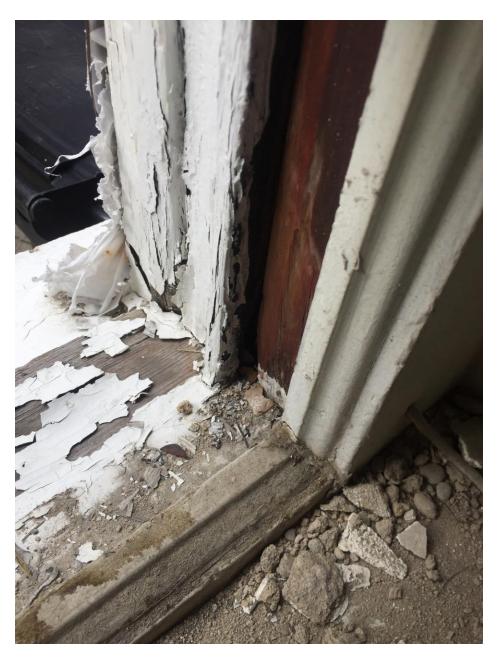

West elevation window #4- class 4

West elevation window #5- class 3-4

West elevation window #5- class 3-4

West elevation window #5- class 3-4

West elevation window #5- class 4

West elevation window #5- class 4

West elevation window #5- class 4

West elevation window #5- class 3-4

West elevation window #3- class 2

West elevation window #3- class 2

West elevation window #2- class 2

West elevation window #2- class 2