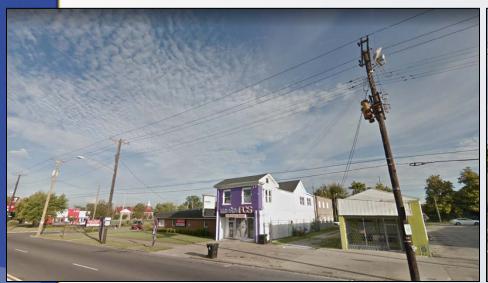

isville

1800 W. Broadway et al District 4 - Barbara Sexton Smith





Existing: C-1, R-6 & EZ-1/TW & TMC

Proposed: PDD/TW 17ZONE1073





Existing: Vacant Proposed: Multi-Use

### Request(s)

- Change in Form District from Traditional Work place and Traditional Marketplace Corridor to Traditional Workplace
- Change in Zoning from C-1, R-6, and EZ-1 to PDD (Planned Development District)



#### Case Summary

- 21.096 acres
- Frontage on W Broadway, Dixie Hwy. S. 20<sup>th</sup>
   St., Anderson St. and Dr. W. J. Hodge St.
- Dixie Hwy at W Broadway is being realigned
- Health oriented campus proposed
- Underground detention proposed
- Access from S 20<sup>th</sup> Street, D.W. Hodge Street, and Dixie Highway



#### Site Photos-Subject Property











## Site Photos-Surrounding Areas





















#### Public Meetings

- Neighborhood Meeting on 11/28/2017
  - Conducted by the applicant, 92 people attended the meeting
- LD&T meeting on 7/12/2018
- Planning Commission public hearing on 8/16/2018
  - No one spoke in opposition.
  - The Commission recommended approval of the change in form district from Traditional Workplace and Traditional Marketplace Corridor to Traditional Marketplace Corridor with a vote of 8-0 (one member was not present).
  - The Commission recommended approval of the change in zoning from C-1, R-6 and EZ-1 to PDD with a vote of 8-0 (one member was not present).
  - The Commission recommended approval of adoption of the pattern book with binding elements with a vote of 8-0 (one member was not present).