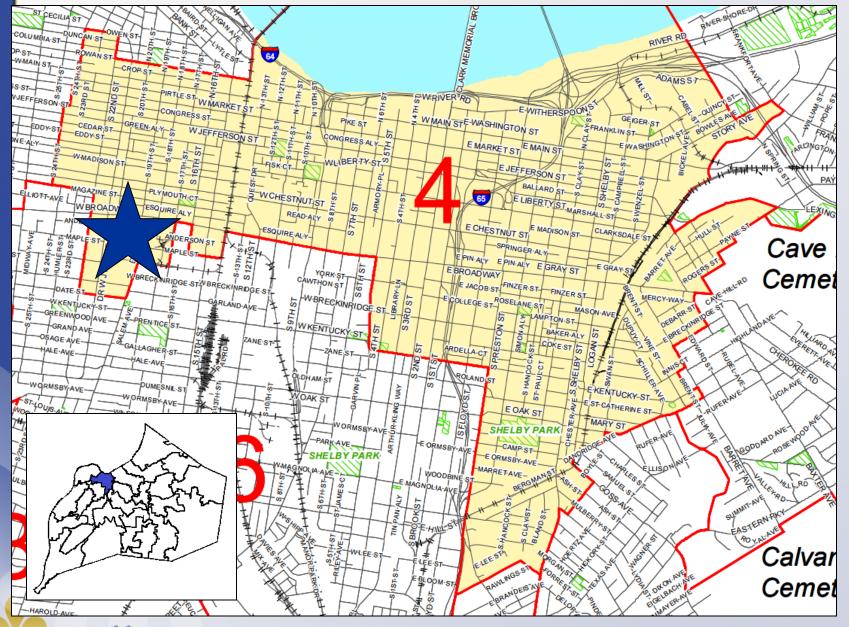

# 17ZONE1073 PASSPORT HEALTHCARE CAMPUS

Planning, Zoning & Annexation Committee
August 28, 2018

Louisville

1800 W. Broadway et al District 4 - Barbara Sexton Smith

Existing: C-1, R-6 & EZ-1/TW & TMC

Proposed: PDD/TW 17ZONE1073