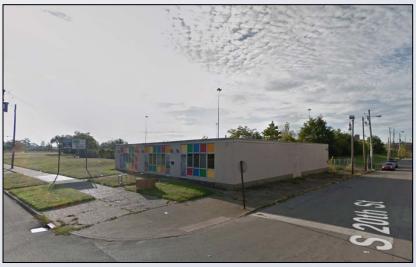

nnexation Committee
August 28, 2018



Louisville

1800 W. Broadway et al District 4 - Barbara Sexton Smith





Existing: C-1, R-6 & EZ-1/TW & TMC

Proposed: PDD/TW 17ZONE1073





Existing: Vacant Proposed: Multi-Use

### Request(s)

- Change in Form District from Traditional Work place and Traditional Marketplace Corridor to Traditional Workplace
- Change in Zoning from C-1, R-6, and EZ-1 to PDD (Planned Development District)



#### Case Summary

- 21.096 acres
- Frontage on W Broadway, Dixie Hwy. S. 20<sup>th</sup>
   St., Anderson St. and Dr. W. J. Hodge St.
- Dixie Hwy at W Broadway is being realigned
- Health oriented campus proposed
- Underground detention proposed
- Access from S 20<sup>th</sup> Street, D.W. Hodge Street, and Dixie Highway



#### Site Photos-Subject Property











## Site Photos-Surrounding Areas





















#### Public Meetings

- Neighborhood Meeting on 11/28/2017
  - Conducted by the applicant, 92 people attended the meeting
- LD&T meeting on 7/12/2018
- Planning Commission public hearing on 8/16/2018
  - No one spoke in opposition.
  - The Commission recommended approval of the change in form district from Traditional Workplace and Traditional Marketplace Corridor to Traditional Marketplace Corridor with a vote of 8-0 (one member was not present).
  - The Commission recommended approval of the change in zoning from C-1, R-6 and EZ-1 to PDD with a vote of 8-0 (one member was not present).
  - The Commission recommended approval of adoption of the pattern book with binding elements with a vote of 8-0 (one member was not present).