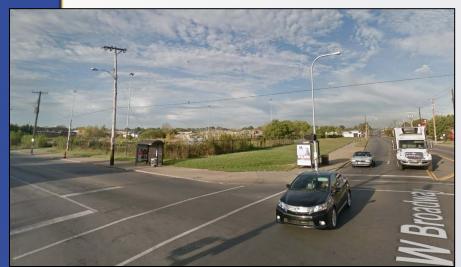

Annexation Committee
August 28, 2018



Louisville

1800 W. Broadway et al District 4 - Barbara Sexton Smith





Existing: C-1, R-6 & EZ-1/TW & TMC

Proposed: PDD/TW 17ZONE1073





Existing: Vacant Proposed: Multi-Use

### Request(s)

- Change in Form District from Traditional Work place and Traditional Marketplace Corridor to Traditional Workplace
- Change in Zoning from C-1, R-6, and EZ-1 to PDD (Planned Development District)



#### Case Summary

- 21.096 acres
- Frontage on W Broadway, Dixie Hwy. S. 20<sup>th</sup>
   St., Anderson St. and Dr. W. J. Hodge St.
- Dixie Hwy at W Broadway is being realigned
- Health oriented campus proposed
- Underground detention proposed
- Access from S 20<sup>th</sup> Street, D.W. Hodge Street, and Dixie Highway



#### Site Photos-Subject Property











## Site Photos-Surrounding Areas





















#### Public Meetings

- Neighborhood Meeting on 11/28/2017
  - Conducted by the applicant, 92 people attended the meeting
- LD&T meeting on 7/12/2018
- Planning Commission public hearing on 8/16/2018
  - No one spoke in opposition.
  - The Commission recommended approval of the change in form district from Traditional Workplace and Traditional Marketplace Corridor to Traditional Marketplace Corridor with a vote of 8-0 (one member was not present).
  - The Commission recommended approval of the change in zoning from C-1, R-6 and EZ-1 to PDD with a vote of 8-0 (one member was not present).
  - The Commission recommended approval of adoption of the pattern book with binding elements with a vote of 8-0 (one member was not present)