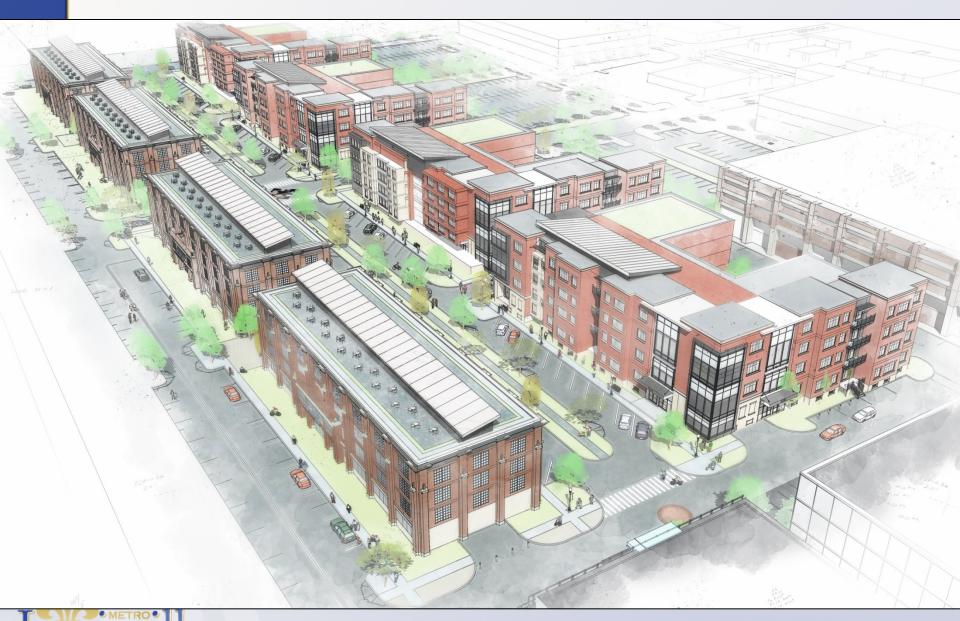

#### Case Summary

- 21.096 acres
- Frontage on W Broadway, Dixie Hwy. S. 20<sup>th</sup>
   St., Anderson St. and Dr. W. J. Hodge St.
- Dixie Hwy at W Broadway is being realigned
- Health oriented campus proposed
- Underground detention proposed
- Access from S 20<sup>th</sup> Street, D.W. Hodge Street, and Dixie Highway