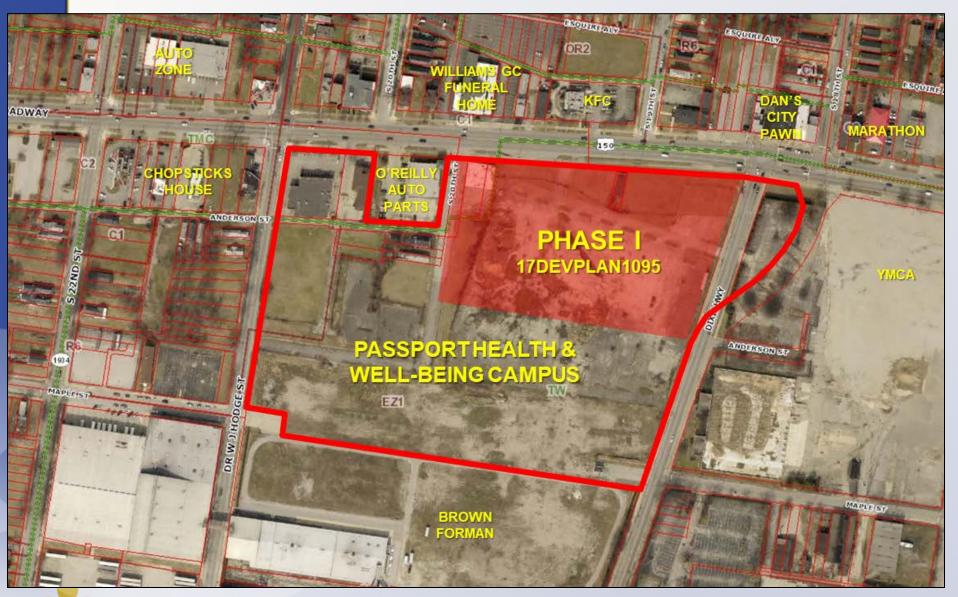

#### Case Summary

- 21.096 acres
- Frontage on W Broadway, Dixie Hwy. S. 20<sup>th</sup>
   St., Anderson St. and Dr. W. J. Hodge St.
- Dixie Hwy at W Broadway is being realigned
- Health oriented campus proposed
- Underground detention proposed
- Access from S 20<sup>th</sup> Street, D.W. Hodge Street, and Dixie Highway