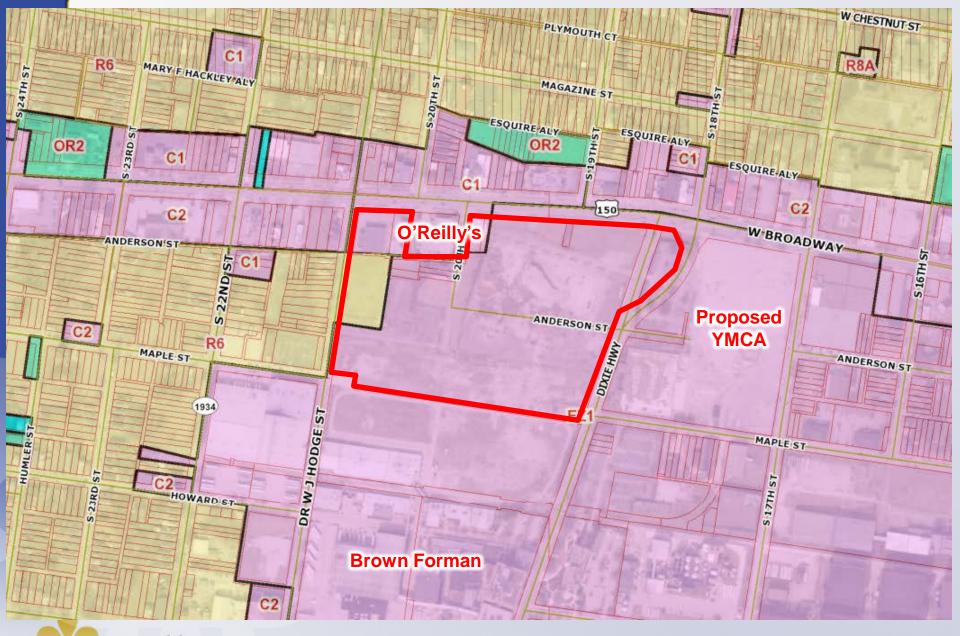

#### Case Summary

- 21.096 acres
- Frontage on W Broadway, Dixie Hwy. S. 20<sup>th</sup>
   St., Anderson St. and Dr. W. J. Hodge St.
- Dixie Hwy at W Broadway is being realigned
- Health oriented campus proposed
- Underground detention proposed
- Access from S 20<sup>th</sup> Street, D.W. Hodge Street, and Dixie Highway