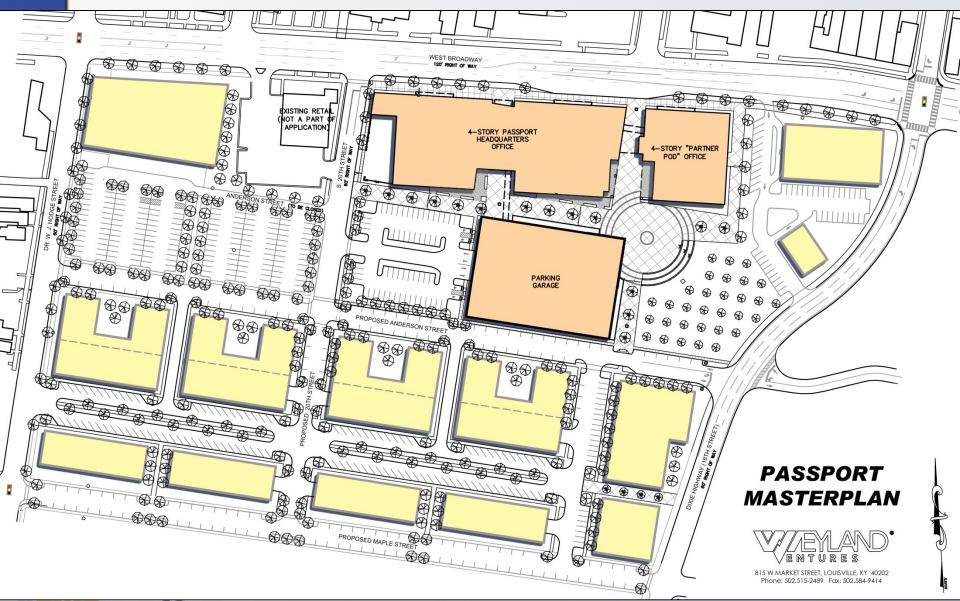

#### Case Summary

- 21.096 acres
- Frontage on W Broadway, Dixie Hwy. S. 20<sup>th</sup>
   St., Anderson St. and Dr. W. J. Hodge St.
- Dixie Hwy at W Broadway is being realigned
- Health oriented campus proposed
- Underground detention proposed
- Access from S 20<sup>th</sup> Street, D.W. Hodge Street, and Dixie Highway