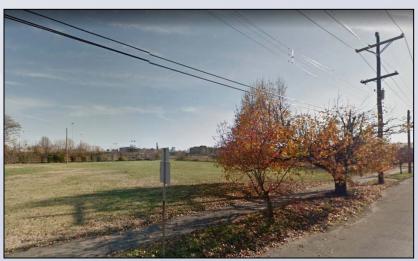

ation Committee
August 28, 2018



Louisville

1800 W. Broadway et al District 4 - Barbara Sexton Smith





Existing: C-1, R-6 & EZ-1/TW & TMC

Proposed: PDD/TW 17ZONE1073





Existing: Vacant Proposed: Multi-Use

### Request(s)

- Change in Form District from Traditional Work place and Traditional Marketplace Corridor to Traditional Workplace
- Change in Zoning from C-1, R-6, and EZ-1 to PDD (Planned Development District)



#### Case Summary

- 21.096 acres
- Frontage on W Broadway, Dixie Hwy. S. 20<sup>th</sup>
   St., Anderson St. and Dr. W. J. Hodge St.
- Dixie Hwy at W Broadway is being realigned
- Health oriented campus proposed
- Underground detention proposed
- Access from S 20<sup>th</sup> Street, D.W. Hodge Street, and Dixie Highway



#### Site Photos-Subject Property











## Site Photos-Surrounding Areas





















#### Public Meetings

- Neighborhood Meeting on 11/28/2017
  - Conducted by the applicant, 92 people attended the meeting
- LD&T meeting on 7/12/2018
- Planning Commission public hearing on 8/16/2018
  - No one spoke in opposition.
  - The Commission recommended approval of the change in form district from Traditional Workplace and Traditional Marketplace Corridor to Traditional Marketplace Corridor with a vote of 8-0 (one member was not present).
  - The Commission recommended approval of the change in zoning from C-1, R-6 and EZ-1 to PDD with a vote of 8-0 (one member was not present).
  - The Commission recommended approval of adoption of the pattern book with binding elements with a vote of 8-0 (one member was not present).