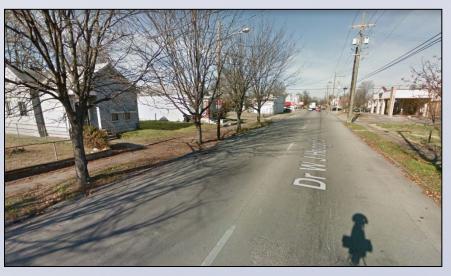

e

1800 W. Broadway et al District 4 - Barbara Sexton Smith





Existing: C-1, R-6 & EZ-1/TW & TMC

Proposed: PDD/TW 17ZONE1073





Existing: Vacant Proposed: Multi-Use

### Request(s)

- Change in Form District from Traditional Work place and Traditional Marketplace Corridor to Traditional Workplace
- Change in Zoning from C-1, R-6, and EZ-1 to PDD (Planned Development District)



#### Case Summary

- 21.096 acres
- Frontage on W Broadway, Dixie Hwy. S. 20<sup>th</sup>
   St., Anderson St. and Dr. W. J. Hodge St.
- Dixie Hwy at W Broadway is being realigned
- Health oriented campus proposed
- Underground detention proposed
- Access from S 20<sup>th</sup> Street, D.W. Hodge Street, and Dixie Highway



#### Site Photos-Subject Property











## Site Photos-Surrounding Areas





















#### Public Meetings

- Neighborhood Meeting on 11/28/2017
  - Conducted by the applicant, 92 people attended the meeting
- LD&T meeting on 7/12/2018
- Planning Commission public hearing on 8/16/2018
  - No one spoke in opposition.
  - The Commission recommended approval of the change in form district from Traditional Workplace and Traditional Marketplace Corridor to Traditional Marketplace Corridor with a vote of 8-0 (one member was not present).
  - The Commission recommended approval of the change in zoning from C-1, R-6 and EZ-1 to PDD with a vote of 8-0 (one member was not present).
  - The Commission recommended approval of adoption of the pattern book with binding elements with a vote of 8-0 (one member was not present).