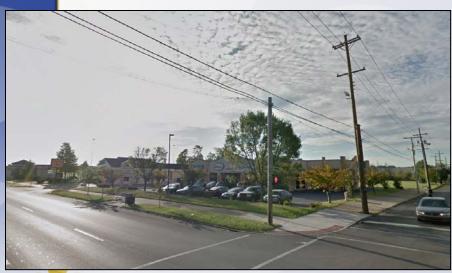

exation Committee
August 28, 2018



Louisville

1800 W. Broadway et al District 4 - Barbara Sexton Smith





Existing: C-1, R-6 & EZ-1/TW & TMC

Proposed: PDD/TW 17ZONE1073





Existing: Vacant Proposed: Multi-Use

### Request(s)

- Change in Form District from Traditional Work place and Traditional Marketplace Corridor to Traditional Workplace
- Change in Zoning from C-1, R-6, and EZ-1 to PDD (Planned Development District)



#### Case Summary

- 21.096 acres
- Frontage on W Broadway, Dixie Hwy. S. 20<sup>th</sup>
   St., Anderson St. and Dr. W. J. Hodge St.
- Dixie Hwy at W Broadway is being realigned
- Health oriented campus proposed
- Underground detention proposed
- Access from S 20<sup>th</sup> Street, D.W. Hodge Street, and Dixie Highway



#### Site Photos-Subject Property











## Site Photos-Surrounding Areas





















#### Public Meetings

- Neighborhood Meeting on 11/28/2017
  - Conducted by the applicant, 92 people attended the meeting
- LD&T meeting on 7/12/2018
- Planning Commission public hearing on 8/16/2018
  - No one spoke in opposition.
  - The Commission recommended approval of the change in form district from Traditional Workplace and Traditional Marketplace Corridor to Traditional Marketplace Corridor with a vote of 8-0 (one member was not present).
  - The Commission recommended approval of the change in zoning from C-1, R-6 and EZ-1 to PDD with a vote of 8-0 (one member was not present).
  - The Commission recommended approval of adoption of the pattern book with binding elements with a vote of 8-0 (one member was not present).