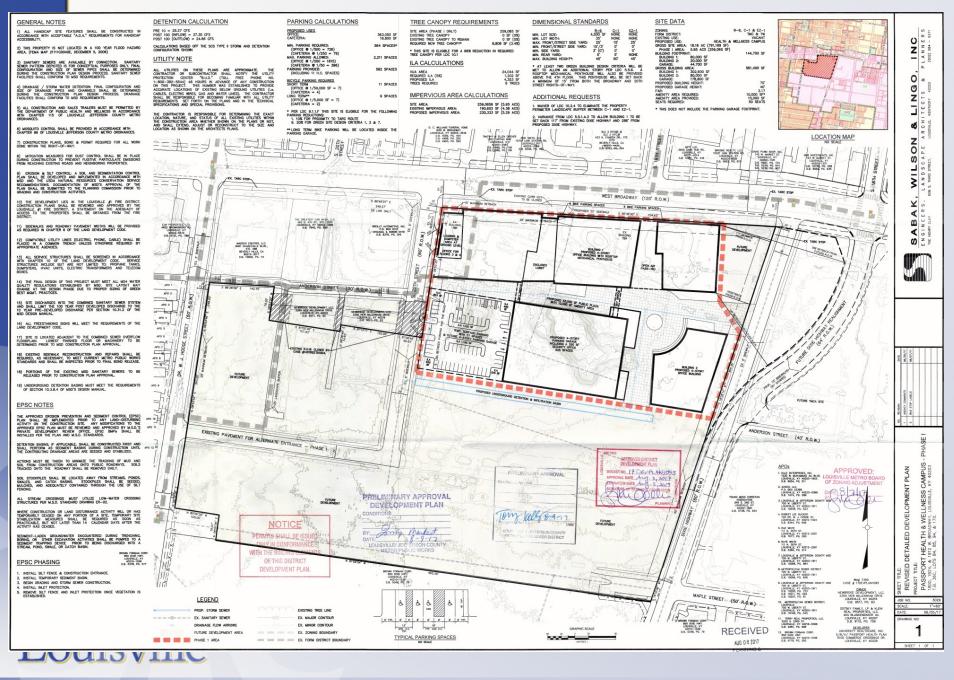

#### Case Summary

- 21.096 acres
- Frontage on W Broadway, Dixie Hwy. S. 20<sup>th</sup>
   St., Anderson St. and Dr. W. J. Hodge St.
- Dixie Hwy at W Broadway is being realigned
- Health oriented campus proposed
- Underground detention proposed
- Access from S 20<sup>th</sup> Street, D.W. Hodge Street, and Dixie Highway