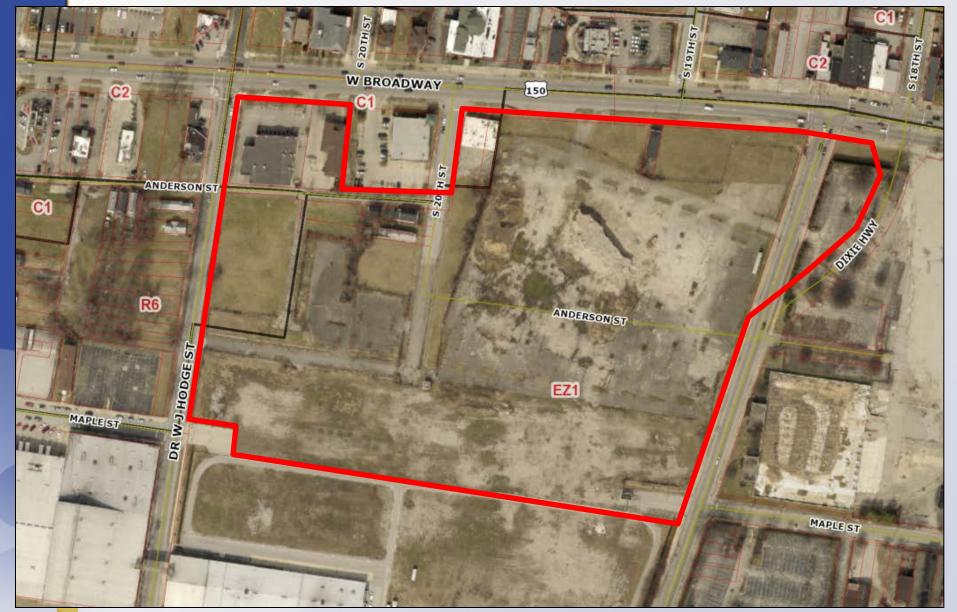

#### Case Summary

- 21.096 acres
- Frontage on W Broadway, Dixie Hwy. S. 20<sup>th</sup>
   St., Anderson St. and Dr. W. J. Hodge St.
- Dixie Hwy at W Broadway is being realigned
- Health oriented campus proposed
- Underground detention proposed
- Access from S 20<sup>th</sup> Street, D.W. Hodge Street, and Dixie Highway