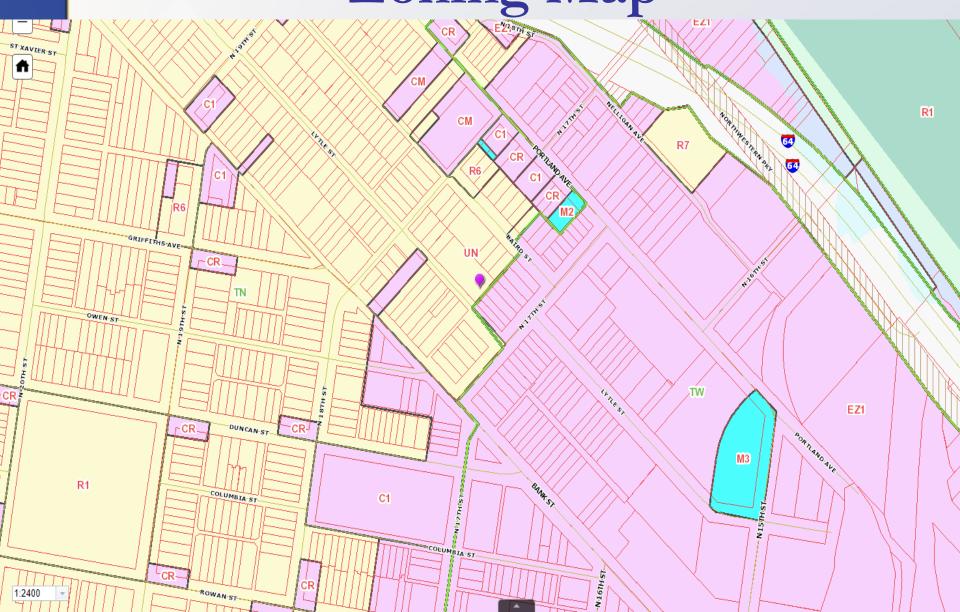

This portion of Lytle Street serves more like an alley.

Transportation has approved.

Zoning Map