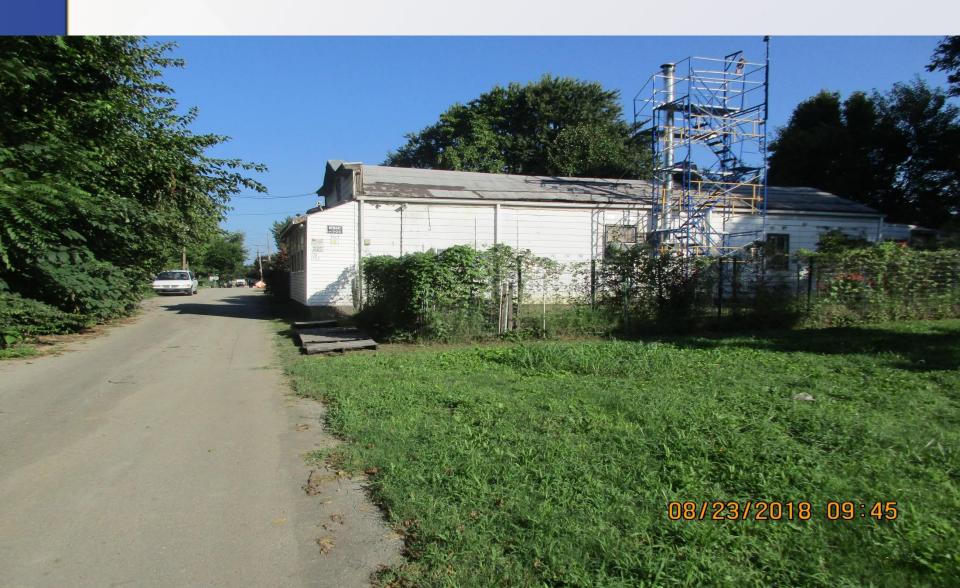

nce  |
|-----------------|-------------|-----------|-----------|
| Fence<br>Height | 42 inches   | 76 inches | 34 inches |



### Case Summary / Background

Fence to be approximately 5 feet from the Lytle Street pavement.

Does not create any type of sight distance concern.

Chain link fences and wooden privacy fences are adjacent to the property.

6 foot high chain link fence with 4 inch caps, placed behind the existing rose bushes.

Attempt to limit theft, drug use, squatters, and containment for the dogs.

Improve the look of the property.

Allow a sense of security.

This portion of Lytle Street serves more like an alley.

Transportation has approved.





Zoning Map



# Aerial Map





## Existing Gate & Fence



# View from 17<sup>th</sup> Street, looking west



## Existing Fence



### New Fence



#### **Conclusions**

 The variance request appears to be adequately justified and meets the standard of review.

• Must determine if the proposal meets the standard of review for granting a variance as established in the Land Development Code.



### Required Actions

Variance: from Land Development Code to allow an existing fence to have an overall height of 76 inches in the required front yard—Chapter 4.4.3.A.1.a. (Traditional Neighborhood).

(6 foot fence with 4 inch caps on poles)

| Location        | Requirement | Request   | Variance  |
|-----------------|-------------|-----------|-----------|
| Fence<br>Height | 42 inches   | 76 inches | 34 inches |