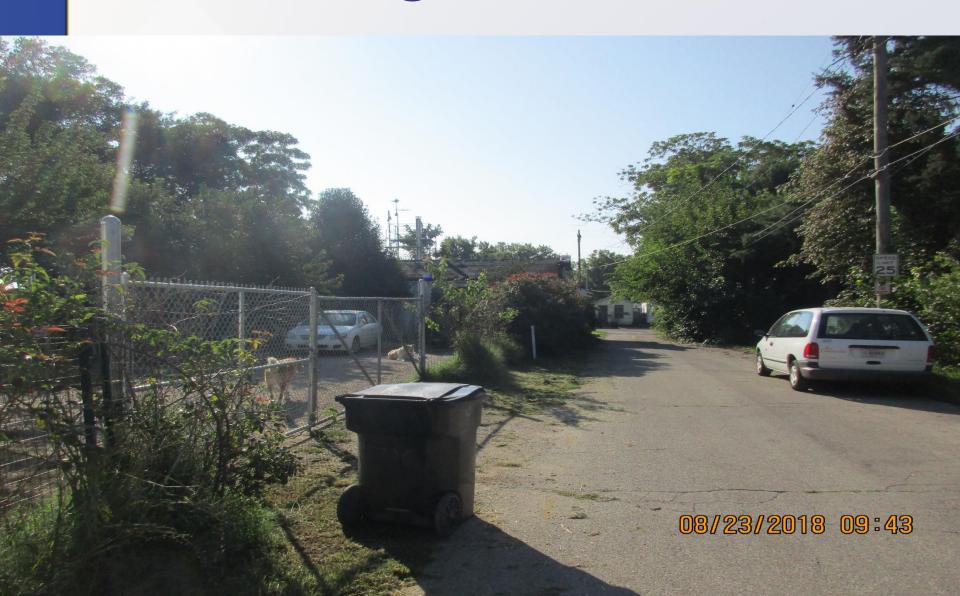

This portion of Lytle Street serves more like an alley.

Transportation has approved.

Zoning Map

### Case Summary / Background

Fence to be approximately 5 feet from the Lytle Street pavement.

Does not create any type of sight distance concern.

Chain link fences and wooden privacy fences are adjacent to the property.