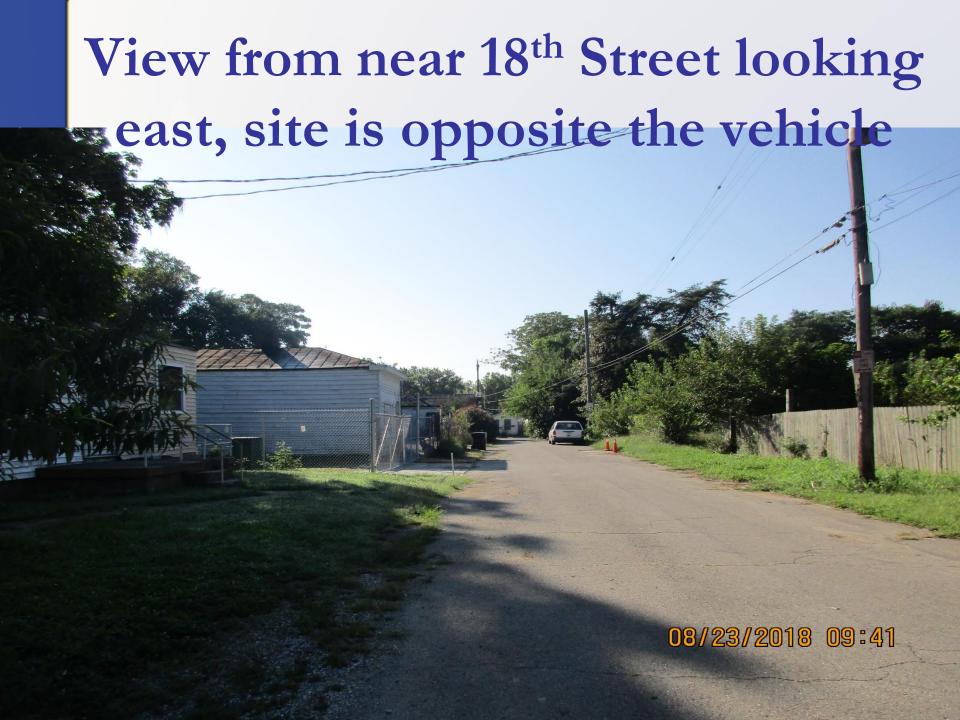

the required front yard, Chapter 4.4.3.A.1.a.i.

| Location        | Requirement | Request   | Variance  |
|-----------------|-------------|-----------|-----------|
| Fence<br>Height | 42 inches   | 76 inches | 34 inches |



### Case Summary / Background

Fence to be approximately 5 feet from the Lytle Street pavement.

Does not create any type of sight distance concern.

Chain link fences and wooden privacy fences are adjacent to the property.

6 foot high chain link fence with 4 inch caps, placed behind the existing rose bushes.

Attempt to limit theft, drug use, squatters, and containment for the dogs.

Improve the look of the property.

Allow a sense of security.

This portion of Lytle Street serves more like an alley.

Transportation has approved.





Zoning Map



# Aerial Map





## Existing Gate & Fence



# View from 17<sup>th</sup> Street, looking west



## Existing Fence



### New Fence



#### **Conclusions**

 The variance request appears to be adequately justified and meets the standard of review.

• Must determine if the proposal meets the standard of review for granting a variance as established in the Land Development Code.



### Required Actions

Variance: from Land Development Code to allow an existing fence to have an overall height of 76 inches in the required front yard—Chapter 4.4.3.A.1.a. (Traditional Neighborhood).

(6 foot fence with 4 inch caps on poles)

| Location        | Requirement | Request   | Variance  |
|-----------------|-------------|-----------|-----------|
| Fence<br>Height | 42 inches   | 76 inches | 34 inches |