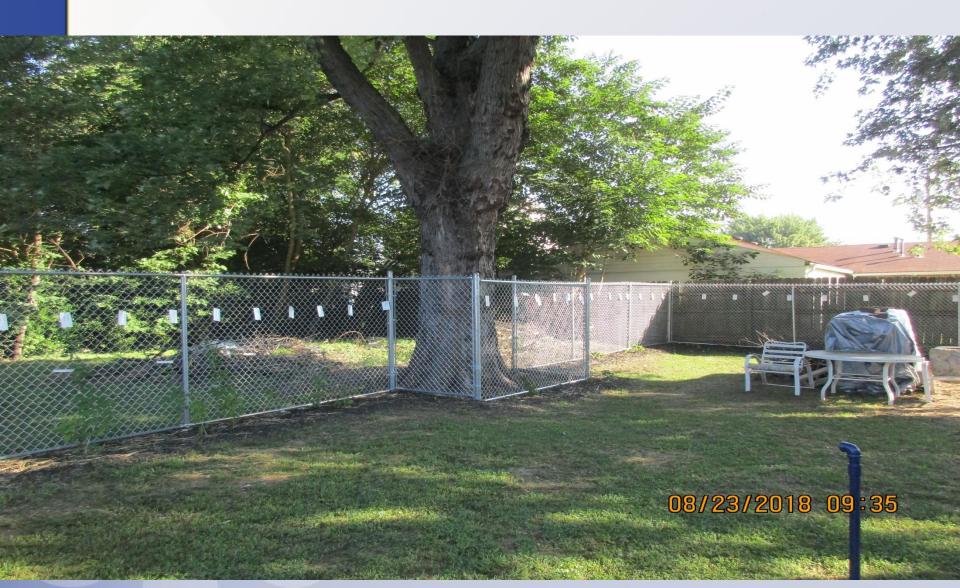

6 foot high chain link fence with 4 inch caps, placed behind the existing rose bushes.

Attempt to limit theft, drug use, squatters, and containment for the dogs.

Improve the look of the property.

Allow a sense of security.

## Existing Gate & Fence

## Existing Fence

### New Fence