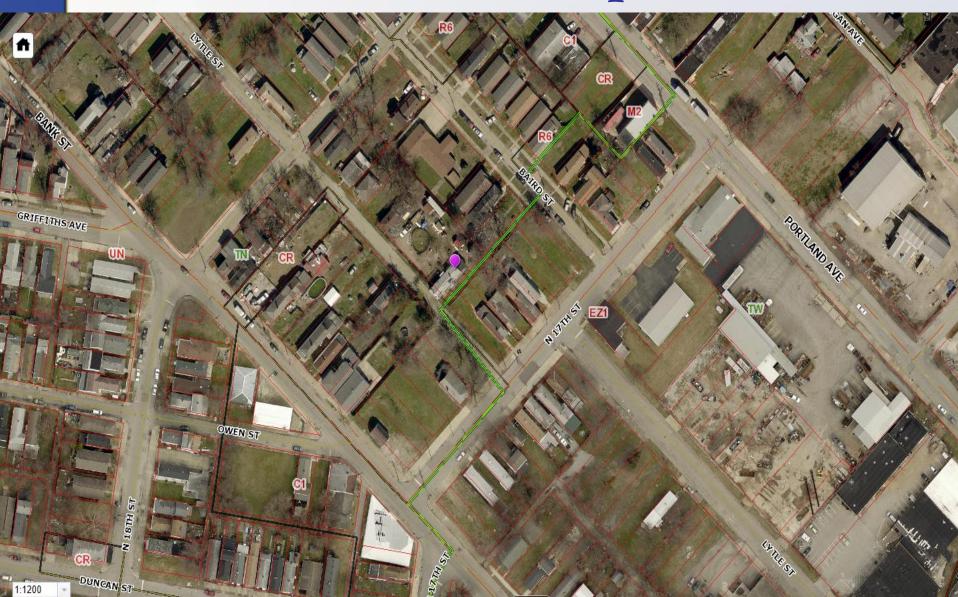

in the required front yard, Chapter 4.4.3.A.1.a.i.

| Location        | Requirement | Request   | Variance  |
|-----------------|-------------|-----------|-----------|
| Fence<br>Height | 42 inches   | 76 inches | 34 inches |



### Case Summary / Background

Fence to be approximately 5 feet from the Lytle Street pavement.

Does not create any type of sight distance concern.

Chain link fences and wooden privacy fences are adjacent to the property.

6 foot high chain link fence with 4 inch caps, placed behind the existing rose bushes.

Attempt to limit theft, drug use, squatters, and containment for the dogs.

Improve the look of the property.

Allow a sense of security.

This portion of Lytle Street serves more like an alley.

Transportation has approved.





Zoning Map



# Aerial Map





## Existing Gate & Fence



# View from 17<sup>th</sup> Street, looking west



## Existing Fence



### New Fence



#### **Conclusions**

 The variance request appears to be adequately justified and meets the standard of review.

• Must determine if the proposal meets the standard of review for granting a variance as established in the Land Development Code.



### Required Actions

Variance: from Land Development Code to allow an existing fence to have an overall height of 76 inches in the required front yard—Chapter 4.4.3.A.1.a. (Traditional Neighborhood).

(6 foot fence with 4 inch caps on poles)

| Location        | Requirement | Request   | Variance  |
|-----------------|-------------|-----------|-----------|
| Fence<br>Height | 42 inches   | 76 inches | 34 inches |