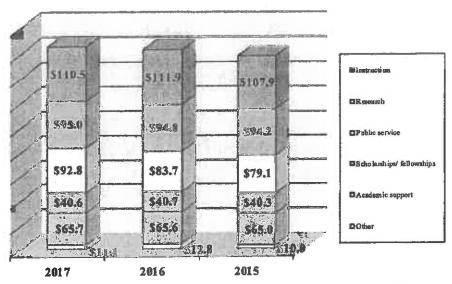

Years Ended June 30, 2017, 2016, and 2015



# Operating Expenses by Functional and Natural Class

Total operating expenses were \$415.7 million and \$409.6 million for the fiscal years ended June 30, 2017 and 2016, respectively. The primary reason for the increase of \$6.1 million, or 1%, is an increase of \$5.6 million in salary expense as shown in the operating expenses by natural classification chart on the following page. Expenses in functional classification for instruction, research and public service all increased due to the increases in salaries.

The following is a graphic illustration of total operating expenses by function for the years ended June 30, 2017, 2016 and 2015 (in millions):

Operating Expenses by Functional Classification Years ended June 30, 2017, 2016, and 2015



The following is a graphic illustration of total operating expenses by natural classification for the years ended June 30, 2017, 2016 and 2015 (in millions):

Operating Expenses by Natural Classification Years ended June 30, 2017, 2016, and 2015



# Nonoperating Revenues (Expenses)

The Research Foundation's total nonoperating revenues of \$40.4 million for fiscal year ended June 30, 2017, was mostly comprised of nonexchange grants and contract revenues of \$44.6 million and transfer expenses of \$(7.1) million. Total nonoperating revenues increased by \$7.2 million as compared to fiscal year ended June 30, 2016. The increase is attributed to an increase in other nonoperating income of \$1.7 million, an increase in nonexchange grants and contracts of \$1.2 million and a reduction of con