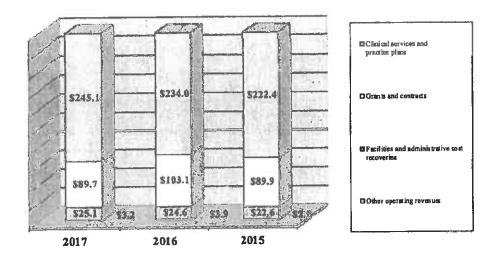

by a \$0.1 million increase in state and local grants for the year ended June 30, 2017, as compared to the previous year.

Revenue from facilities and administrative cost recoveries were \$25.1 million and \$24.6 million for the years ended June 30, 2017 and 2016, respectively. The Research Foundation, compensates the University for a portion of the cost recoveries in support of University expenditures. For the years ended June 30, 2017 and 2016, approximately \$10.9 million and \$10.0 million, respectively, were transferred to the University for this purpose.

The following is a graphic illustration of the Research Foundation's operating revenues by major source for the years ended June 30, 2017, 2016, and 2015 (in millions).

Operating Revenues Years Ended June 30, 2017, 2016, and 2015



# Operating Expenses by Functional and Natural Class

Total operating expenses were \$415.7 million and \$409.6 million for the fiscal years ended June 30, 2017 and 2016, respectively. The primary reason for the increase of \$6.1 million, or 1%, is an increase of \$5.6 million in salary expense as shown in the operating expenses by natural classification chart on the following page. Expenses in functional classification for instruction, research and public service all increased due to the increases in salaries.

The following is a graphic illustration of total operating expenses by function for the years ended June 30, 2017, 2016 and 2015 (in millions):

Operating Expenses by Functional Classification Years ended June 30, 2017, 2016, and 2015



The following is a graphic illustration of